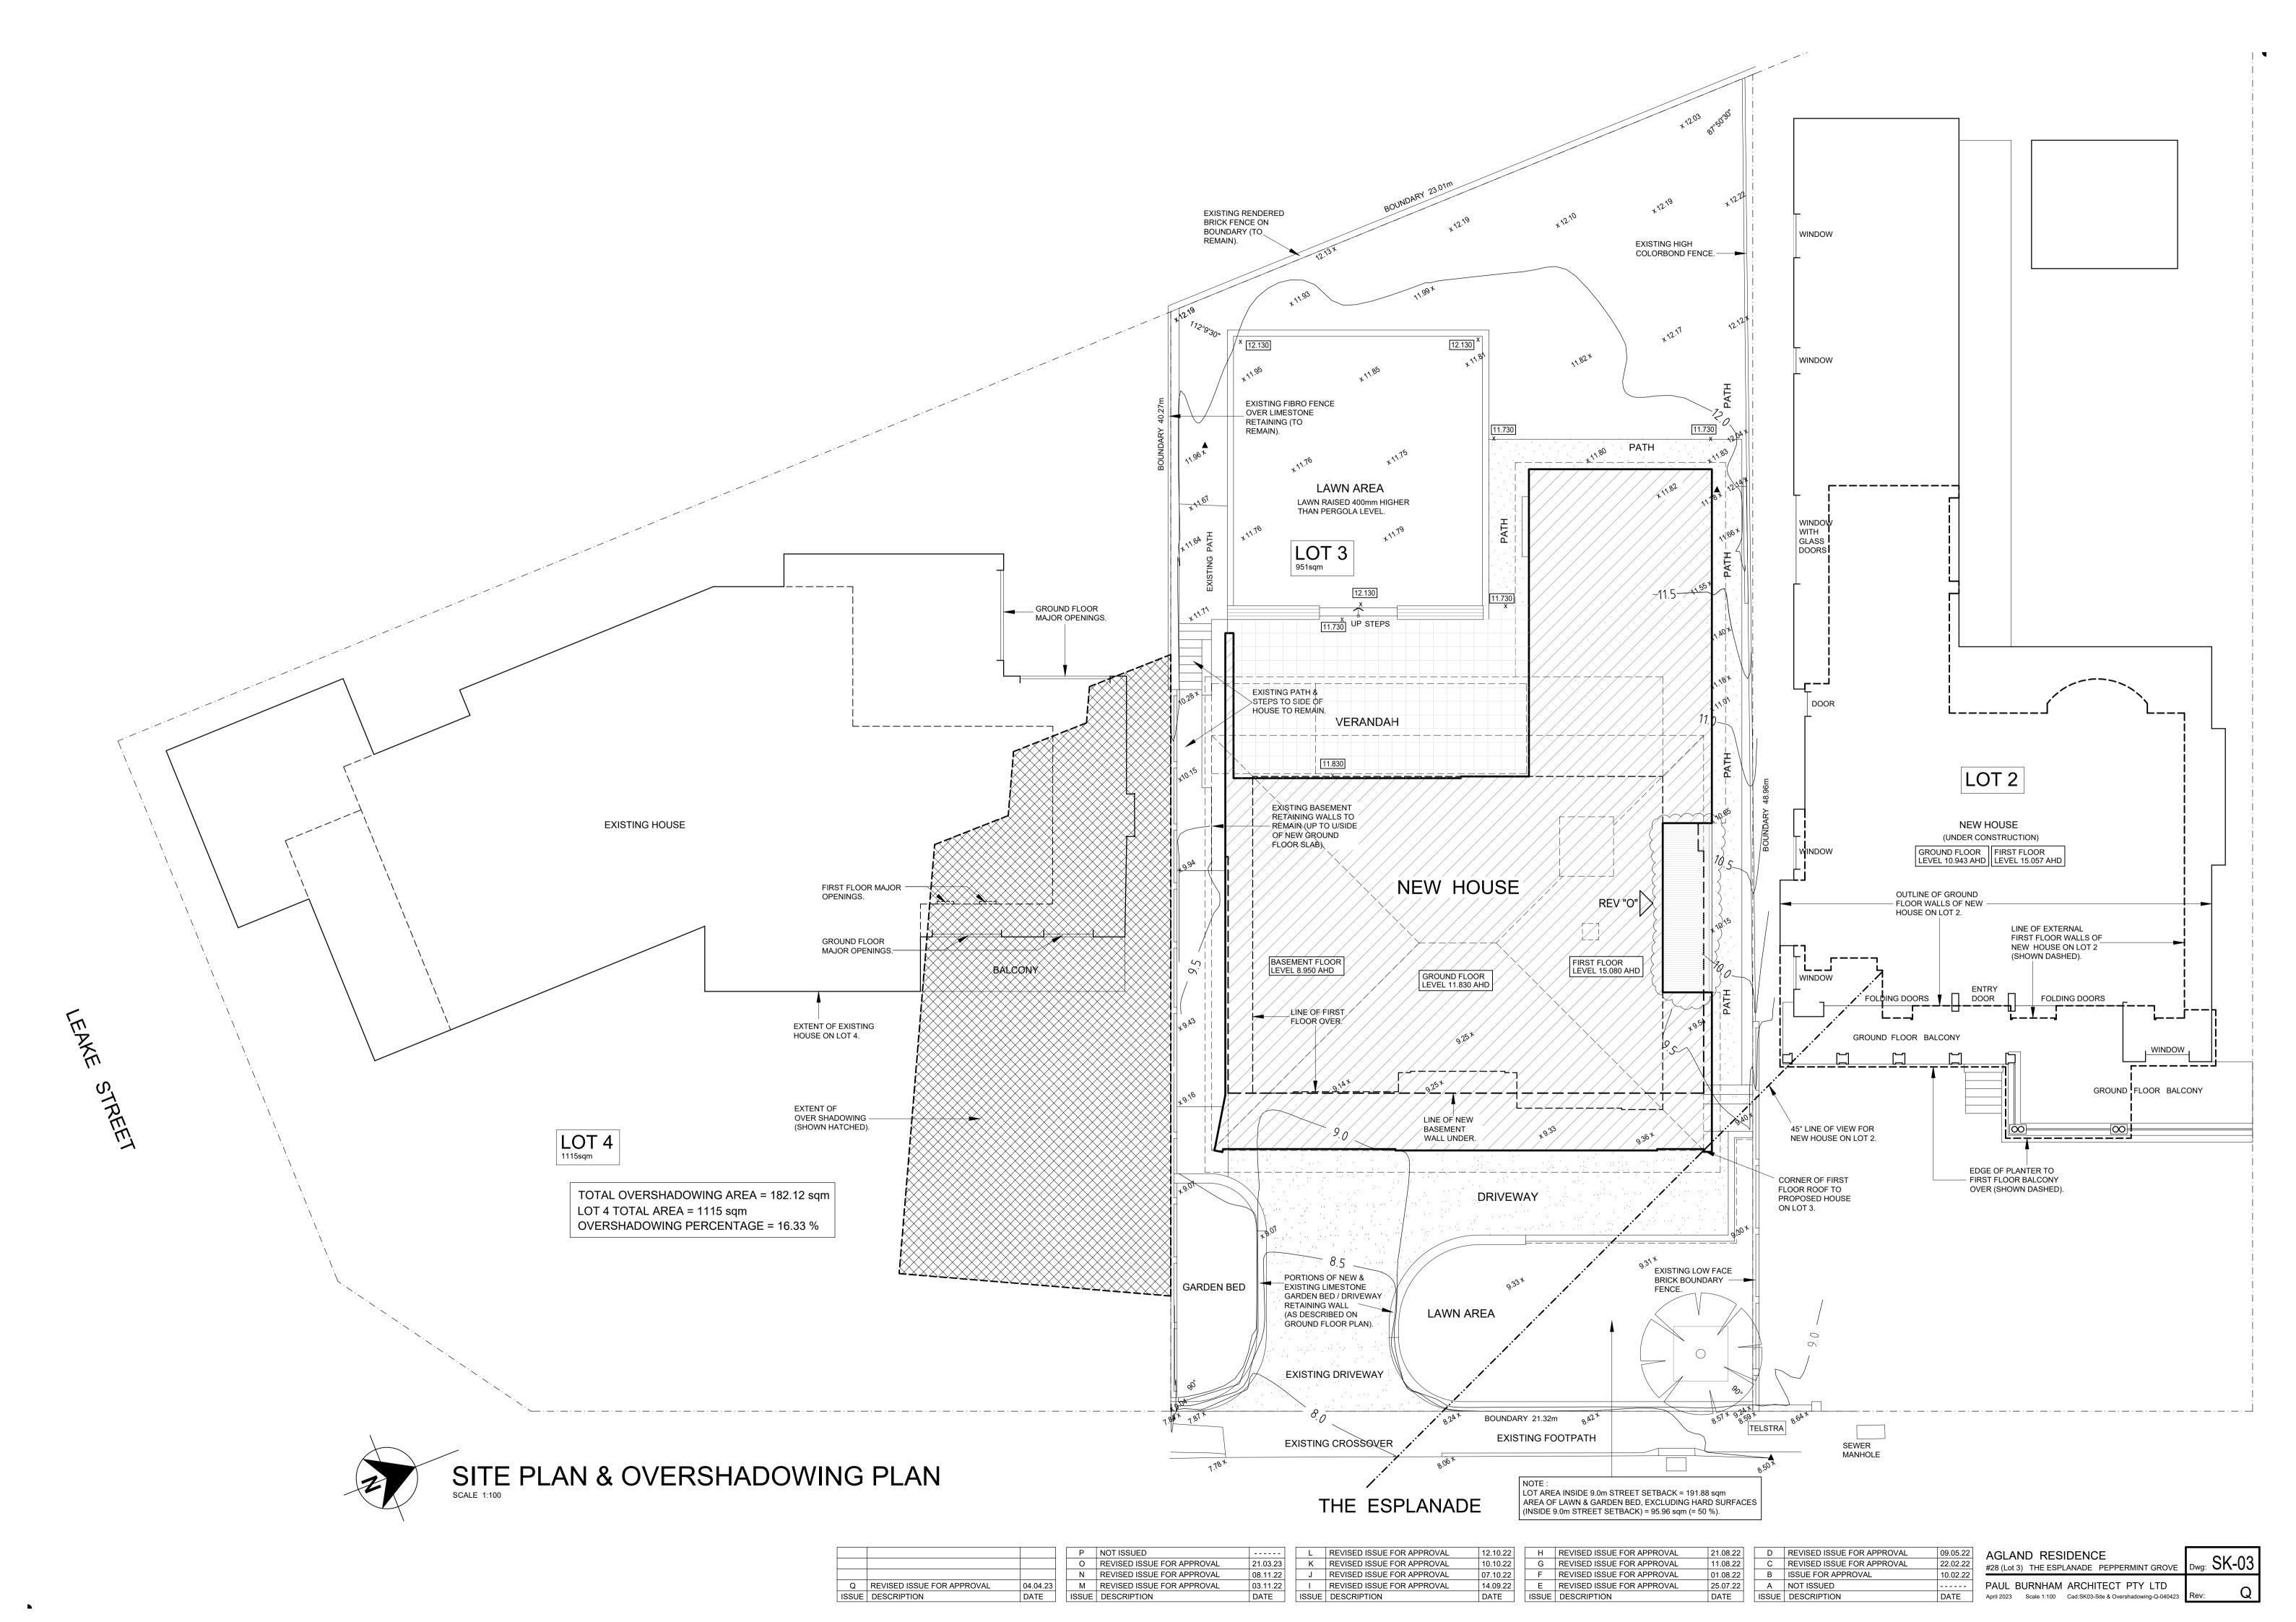

## SHIRE OF PEPPERMINT GROVE

# ATTACHMENTS

Ordinary Council Meeting

18<sup>th</sup> April 2023

## TABLE OF CONTENTS

| SUBJECT HEADING                                                         | PAGE  |
|-------------------------------------------------------------------------|-------|
| 8.1.1 28 The Esplande                                                   | 3     |
| 8.1.2 25 Irvine Street Withdrawn by Applicant                           |       |
| 8.3.1 List of Accounts Paid                                             | 49    |
| 8.3.2 Financial Management Statements for the period ended 31st March 2 | 02373 |
| 8.4.1 Matters for Information and Noting                                | 74    |



# 8.1.1 28 The Esplande







## 8.1.2 25 Irvine Street



## 8.3.1 List of Accounts Paid

## **Accounts Paid - March 2023**

|                                                                  | Amount