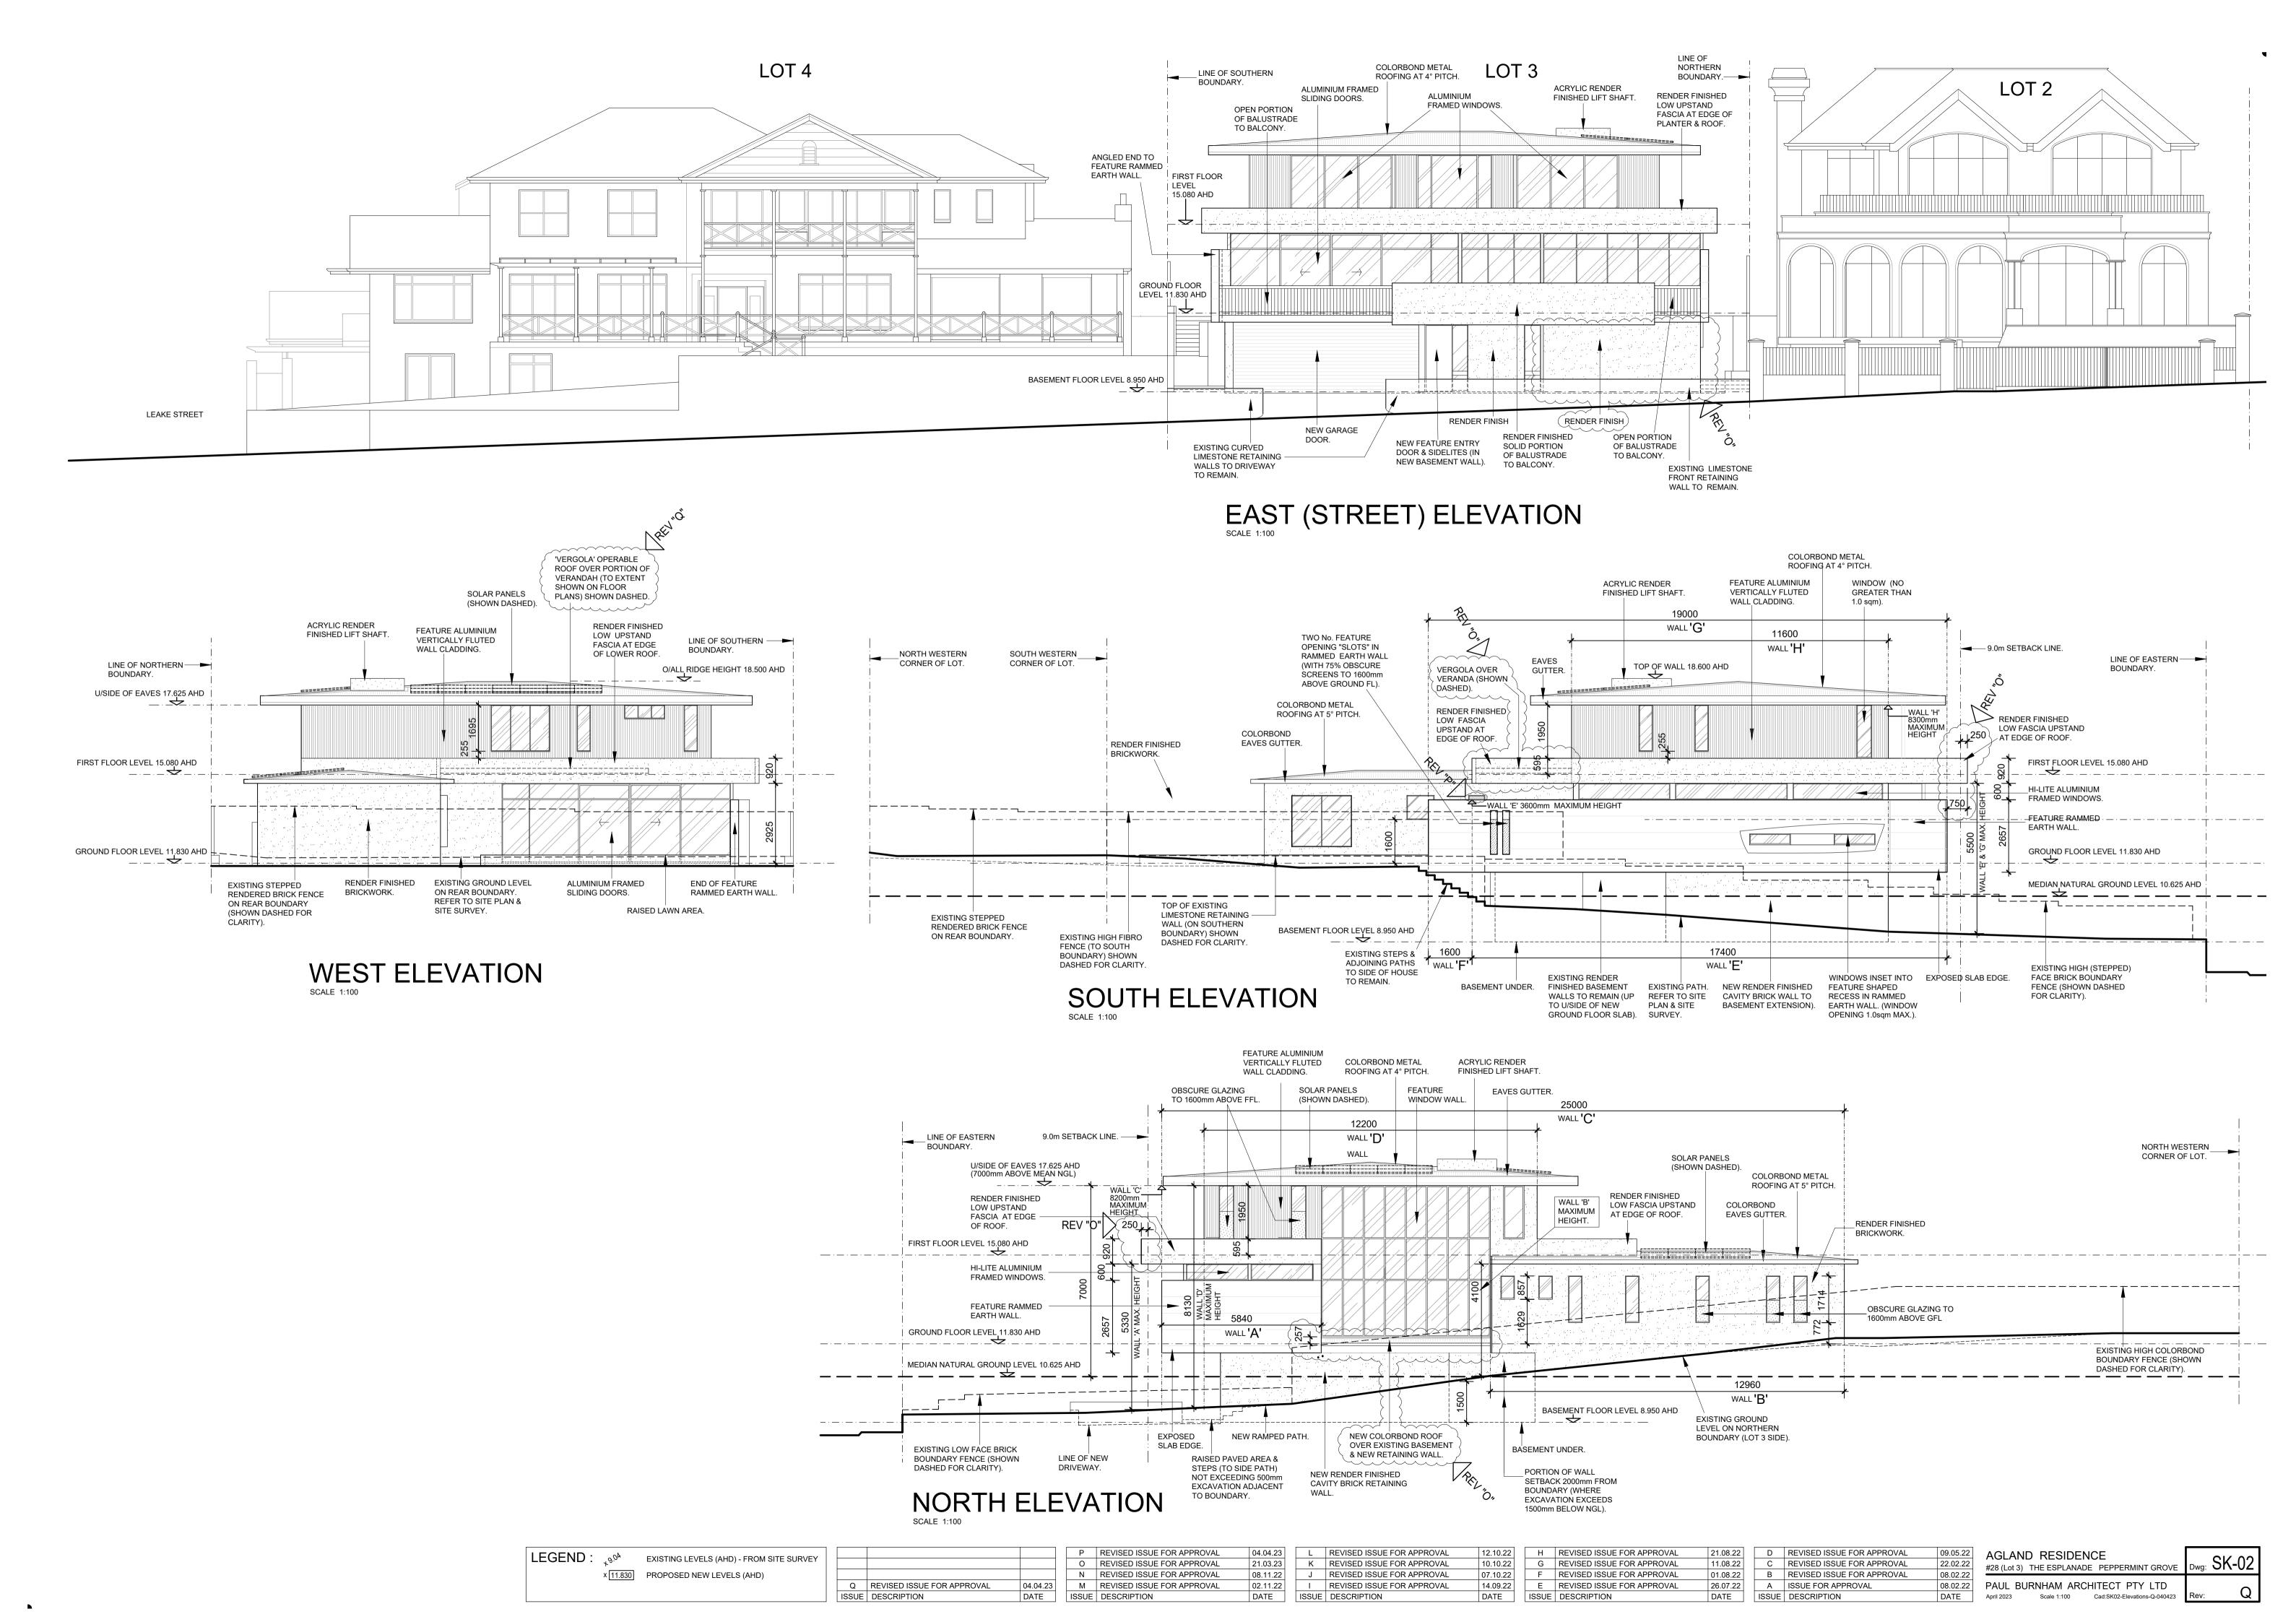

## SHIRE OF PEPPERMINT GROVE

# ATTACHMENTS

Ordinary Council Meeting

18<sup>th</sup> April 2023

## TABLE OF CONTENTS

| SUBJECT HEADING                                                         | PAGE  |
|-------------------------------------------------------------------------|-------|
| 8.1.1 28 The Esplande                                                   | 3     |
| 8.1.2 25 Irvine Street Withdrawn by Applicant                           |       |
| 8.3.1 List of Accounts Paid                                             | 49    |
| 8.3.2 Financial Management Statements for the period ended 31st March 2 | 02373 |
| 8.4.1 Matters for Information and Noting                                | 74    |



# 8.1.1 28 The Esplande







## 8.1.2 25 Irvine Street



## 8.3.1 List of Accounts Paid

## **Accounts Paid - March 2023**

|                                                                  | Amount