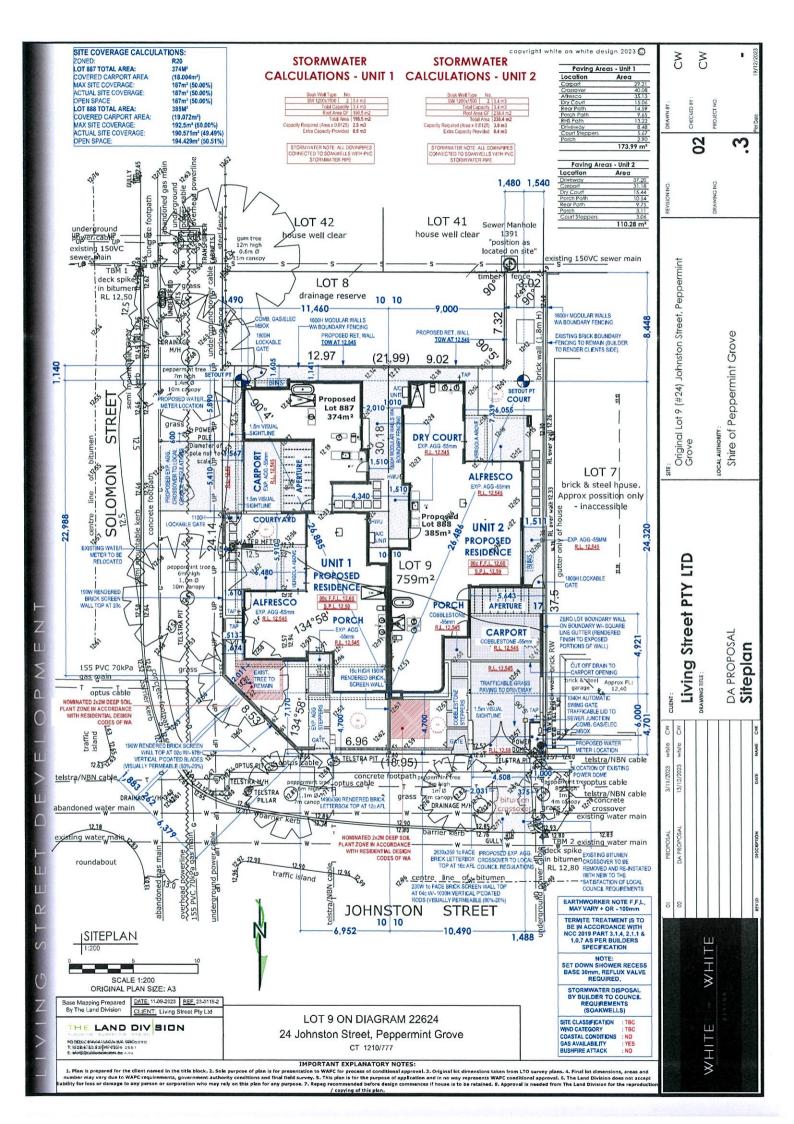

# **Ordinary Council Meeting**

8.1.2 – 24 (Lot 9) Johnston Street

© in f

19th December 2023

Shire of Peppermint Grove via: admin@peppermintgrove.com.au

ATTENTION: PLANNING SERVICES

## RE: PROPOSED 2 GROUPED DWELLINGS - No. 24 JOHNSTON STREET, PEPPERMINT GROVE

Please find enclosed all pertinent information pertaining to the application for 2 Grouped Dwellings.

The Western Australian Planning Commission (WAPC) has recently issued subdivision approval for the subject land (WAPC ref: 164061). This application is consistent with that approval and seeks approval to develop the proposed lots.

Despite the small lot sizes and considerable planning rationale for variations to be sought, design emphasis has been placed on compliance with the Shire's LPP 5 – *Plot Ratio* and the site coverage requirements of the R-Codes.

Specifically, Table 1 of the R-Codes prescribes an average lot area of 450m² that with the maximum permissible variation allowable under the design principles is 422.5m². It is the Shire's assessment that the average proposed lot size (taking into account the maximum permissible allowance for the truncation) should be a minimum of 389.5m².

According to the proposed plan of subdivision the lot sizes are 374m<sup>2</sup> and 385m<sup>2</sup>. Proposed lot 887 is a corner lot for which the Shire understands that 20m<sup>2</sup> may be added to account for the truncation.

However, the subject land is zoned Residential R20 and occupies a combined area of 759m<sup>2</sup>. The smallest R20 zoned lot in the Shire is in the order of 468m<sup>2</sup> which is significantly larger than the proposed lots.