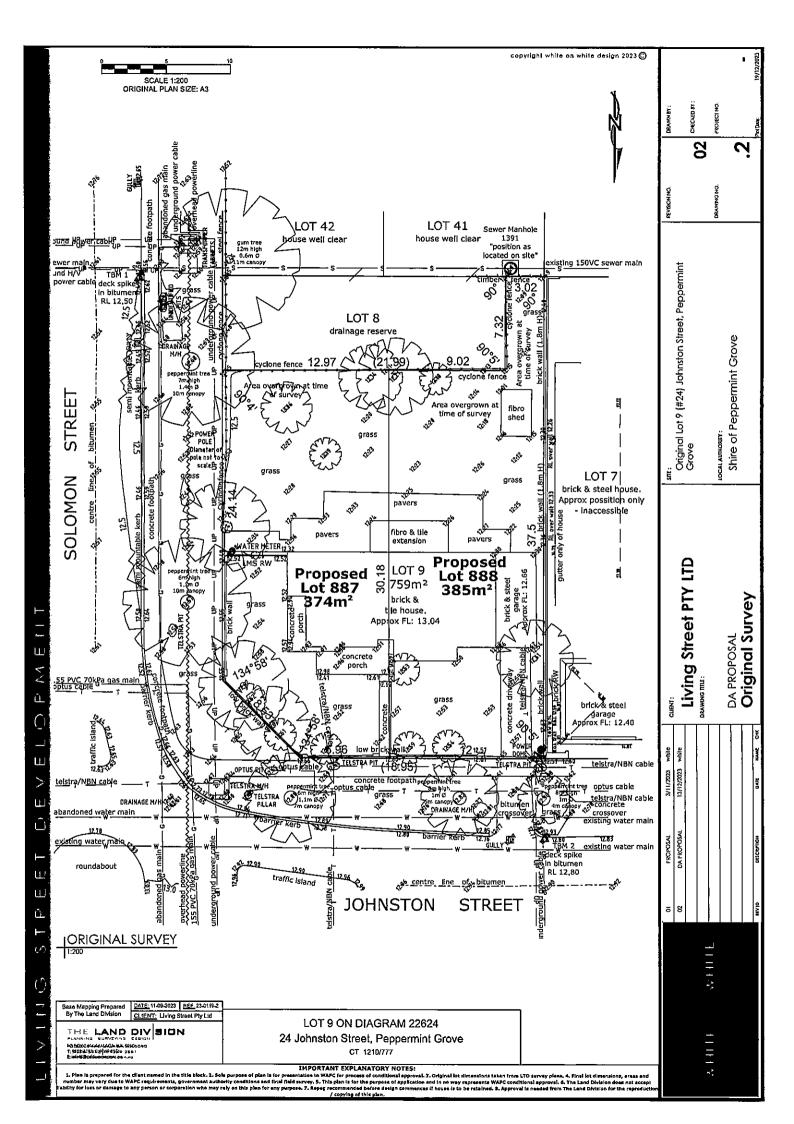

Specifically, Table 1 of the R-Codes prescribes an average lot area of 450m² that with the maximum permissible variation allowable under the design principles is 422.5m². It is the Shire's assessment that the average proposed lot size (taking into account the maximum permissible allowance for the truncation) should be a minimum of 389.5m².

According to the proposed plan of subdivision the lot sizes are 374m<sup>2</sup> and 385m<sup>2</sup>. Proposed lot 887 is a corner lot for which the Shire understands that 20m<sup>2</sup> may be added to account for the truncation.

However, the subject land is zoned Residential R20 and occupies a combined area of 759m<sup>2</sup>. The smallest R20 zoned lot in the Shire is in the order of 468m<sup>2</sup> which is significantly larger than the proposed lots.