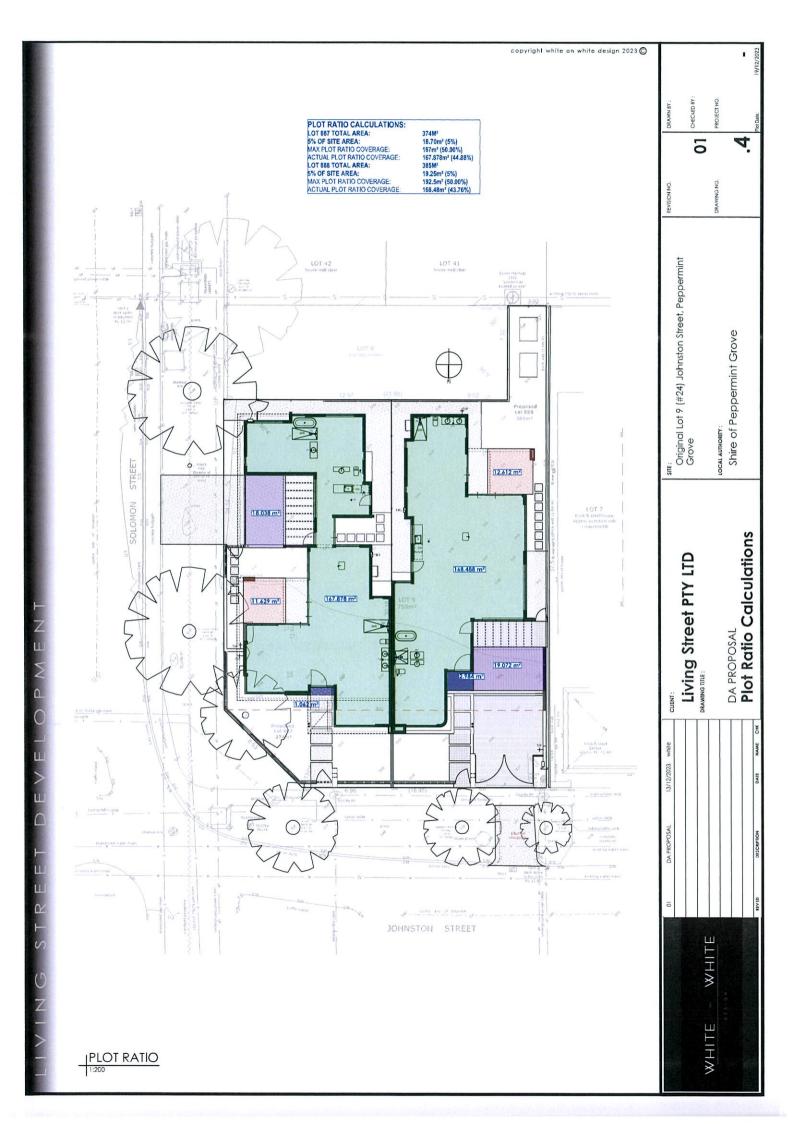

Despite the small lot sizes and considerable planning rationale for variations to be sought, design emphasis has been placed on compliance with the Shire's LPP 5 – *Plot Ratio* and the site coverage requirements of the R-Codes.

|                                                      | Despite the small lot sizes both Site Coverage & Plot Ratio are <50% (considered to be a very strong case for a variation in this particular instance) to assist with maximising landscaping opportunities |
|------------------------------------------------------|------------------------------------------------------------------------------------------------------------------------------------------------------------------------------------------------------------|
| LPP 3 – Planning for Heritage<br>Conservation        | Not applicable                                                                                                                                                                                             |
| LPP 4 — Residential Building Heights                 | Compliant                                                                                                                                                                                                  |
|                                                      | No variation to deemed to comply requirements of Category B dwelling is proposed                                                                                                                           |
| LPP 5 Plot Ratio                                     | Compliant                                                                                                                                                                                                  |
|                                                      | Significant attention has been made to this policy in the preparation of the design to achieve a plot ratio <50% (45% for Unit 1 and 44% for Unit 2)                                                       |
| LPP 6 – Neighbourhood Consultation on<br>Development | Despite the challenges of the site considerable effort has been made to have compliant plans. Accordingly, it is deemed to be unnecessary in this instance to delay the application for consultation.      |
|                                                      | The purpose of the planning referral process is not to refer compliant plans for courtesy purposes.                                                                                                        |
| LPP 8 – Construction Management Plans                | Can be made a condition of development approval                                                                                                                                                            |
| LPP 9 – Development Bonds                            | Can be made a condition of development approval                                                                                                                                                            |
| LPP 10 - Design Review Panels                        | Not applicable                                                                                                                                                                                             |
| LPP 11 – Building on Side & Rear<br>Boundaries       | Compliant                                                                                                                                                                                                  |
|                                                      | The proposed western boundary wall (abutting carport) for Unit 2 is <50% of the allowable Deemed-to-comply maximum length                                                                                  |
| LPP 12 – Residential Fences                          | Compliant                                                                                                                                                                                                  |
| ,                                                    | Visually permeable low height boundary walls (~0.9m – 1m in total with sold portion <0.4m) are proposed                                                                                                    |
| Vehicle Crossover Policy & Technical Specifications  | Compliant                                                                                                                                                                                                  |
| Specifications                                       | Crossovers will be constructed in accordance with the Shires specifications                                                                                                                                |