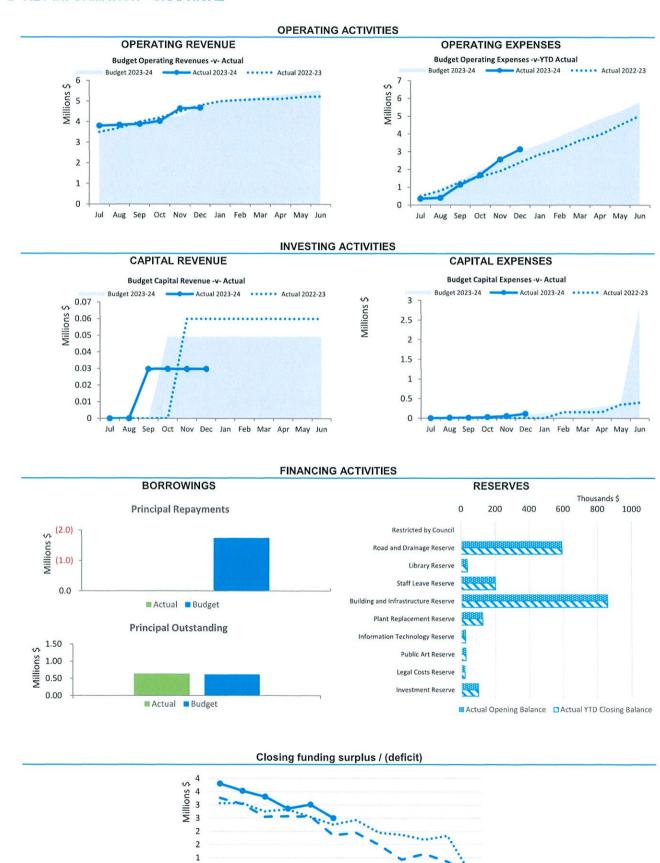

Var. \$<br>(b)-(a) |
| (\$0.01 M)                | (\$0.02 M)           | (\$0.02 M)           | \$0.00 M           |
| Refer to Statement of Fin | ancial Activity      |                      |                    |

|                                | Borrowings             | Reserves                   |
|--------------------------------|------------------------|----------------------------|
| Principal repayments           | (\$0.02 M)             | Reserves balance \$1.99 M  |
| Interest expense Principal due | (\$0.02 M)<br>\$0.64 M | Interest earned \$0.00 M   |
| Refer to 10 - Borrowings       |                        | Refer to 4 - Cash Reserves |

This information is to be read in conjunction with the accompanying Financial Statements and notes.

#### 2 KEY INFORMATION - GRAPHICAL



This information is to be read in conjunction with the accompanying Financial Statements and Notes.

Sep Oct Nov Dec Jan Feb Mar Apr May Jun

**— —** 2021-22 ······ 2022-23 **——** 2023-24

1

#### **3 CASH AND FINANCIAL ASSETS**

| Description               | Classification            | Unrestricted | Restricted | Total<br>Cash | Trust | Institution | Interest<br>Rate | Maturity<br>Date |
|---------------------------|---------------------------|--------------|------------|---------------|-------|-------------|------------------|------------------|
|                           |                           | \$           | \$         | \$            | \$    |             |                  |                  |
| Municipal Fund            | Cash and cash equivalents | 2,296,741    | 0