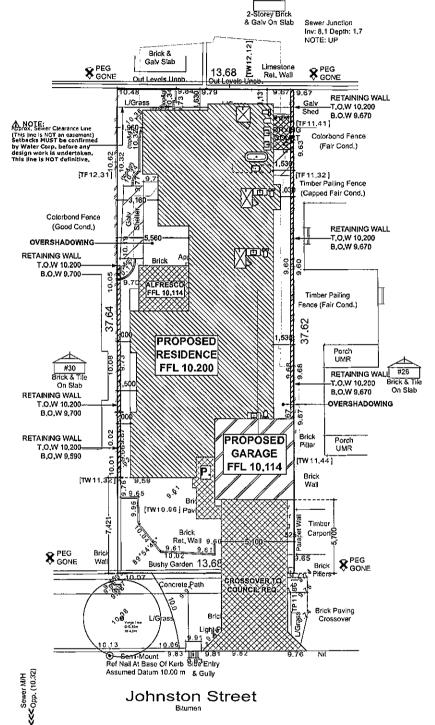

LOT MISCLOSE 0.001 m

ADISCLAIMER:
Due to lack of survey marks/pegs, all building offset dimensions & features are approximate only and positioned from existing pesyfences and walls which may not be on the correct alignment. Any design that involves additions to any structures shown or portion of structures from any or portion of structures from the provided of the prov

ADJSCLAMER:
Lot boundaries drawn on survey are based on allogate plan only. Survey does not include title search and as such may not show easements or other interests not shown on plan. Title should be checked to verify all lot details and for any casements or other interests not shown on plan. Title should be checked to verify all lot details and for any casements or other interests which was the property.

Survey does not include verification of cadastral boundaries. All features and levels shown are based on orientation to existing pegs and fences only which may not be on correct cadastral afgoment. Any designs based or dependent on the location of existing features should have those features' laying in relation to the true boundary. Survey shows visible features only and will not show locations of the plant of the true boundary.

Survey shows visible features only and will not show locations of underground pipes or conduits for internal or mains services. Verification of the location of all internal and mains services should be confirmed prior to finalisation of any design work.

should be confirmed prior to finalisation of any design. Where:

Cottage & Engineering surveys accept no responsibility for any physical on site changes to the parcel of portion of the parcel of land shown on this survey including any adjoining neighbour levels and features that have occurred after the date on this survey. All Sewer details plotted from information supplied by Water Corporation.

W: www.cottage.com.au

87-89 Guthrie Stree JOB# 540431 GPS Lat: -32.003698 Long: 115.76424ROADS Bitumen ELEC. U/Ground Osborne Park, WA 6017 COMM\$. Yes Semi-Mount / Nil PO Box 1611
Osborne Park
Business Centre WA 6917
SUBURB Peppermint Grove WATER Yes ADDRESS #28 Johnston Street LOT FOOTPATH Concrete Lot 38 (Plan 2079) SOIL GAS Check Alinta P: (08) 9445 7361 E: perth@cottage.com. LGA SHIRE OF PEPPERMINT GROWREA 513m2 VOL. 554 FOL35A SEWER Yes DRAINAGE Good DRAWN T, Gill DATE SSA No VEGETATIONLight Grass Cover COASTALI200m To Oceanhorn was shire

from information supplied by Water Corporation

Sewer Junction Inv: 8.1 Depth: 1,7 NOTE: UP [TW12.12] Brick & Galv Slab Limestone Ret, Wall ₩ PEG GONE **Ş**PEG GONE 13.68 s 90,71 8 9,71 9,71 9,63 9,71 L/Grass Galv Shod 03 A NOTE: Approx. Sewer Clearance Line (This line is NOT an easement) Setbacks MUST be confirme by Water Corp. before any design work is undertaken. This line is NOT definitiva. So Ret Ret, Wall Colorbond Fence (Fair Cond.) Paving [TF11,32] Timber Pailing Fence TF12.31 9,69 (Capped Fair Cond.) Brick Colorbond Fence Paving (Good Cond.) UME Approx. F/L At Door 9.63 Ret. Wall 10.05 Timber Pailing Fence (Fair Cond.) 37.64 37 Porch UMR #30 Brick & Tile 9.68 #26 Brick & Tik On Stab #28 9.67 Brick Approx. F/L At Door 9,67 PoroK UMR Over Brick 0.67 Brick [TW10.06] Paving Carport Over Brick Paving Timber Brick Ret, Wall 9.60 9.61 9.61 Carport S PEG GONE Brick Bushy Garden 13.68 **₩**PEG GONE Brick Pillers Concrete Path È Brick Paving Crossover Brick Brick Paving Crossover Light & cle .91 % Sent Mount 9.83 9.81
Ref Nail At Base Of Kerb Side Entry
Assumed Datum 10.00 m & Gully Johnston Street

-Storey Bock

& Galv On Slab

87-89 Guthrie Street Osborne Park, WA 6017 JOB# GPS Lat: -32.003698 Long: 115.76424ROADS Bitumen ELEC. U/Ground Semi-Mount / Nil KERBS COMMS, Yes PO Box 1611 Osborne Park Business Centre WA 691 ADDRESS #28 Johnston Street LOT **FOOTPATH** WATER Yes Lot 38 (Plan 2079) Concrete SUBURB Peppermint Grove SOIL GAS Sand Check Alinta SHIRE OF PEPPERMINT GROWREA 513m2 VOL. 554 FOL 35A DRAINAGE Good SEWER Yes DATE

P: (08) 9446 7361 LGA SHIRE E: perth@cottage.com.au DRAWN T. Gill

27 Jan 23

SSA No

VEGETATIONLight Grass Cover

COASTAL(200m To Occasion with Shire)

Scale 1:200

Sewer M/H <<<Opp. (10.32)