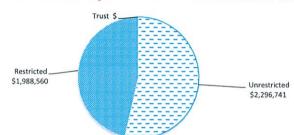

vestments with original maturities of three months or less that are readily convertible to known amounts of cash and which are subject to an insignificant risk of changes in value. Bank overdrafts are reported as short term borrowings in current liabilities in the statement of net current assets.

The local government classifies financial assets at amortised cost if both of the following criteria are met:

- the asset is held within a business model whose objective is to collect the contractual cashflows, and
- the contractual terms give rise to cash flows that are solely payments of principal and interest.

Financial assets at amortised cost held with registered financial institutions are listed in this note other financial assets at amortised cost are provided in Note 4 - Other assets.



0

#### 4 RESERVE ACCOUNTS

|                                     | Budget    | Budget   | Budget   | Budget     | Budget    | Actual    | Actual   | Actual    | Actual    | Actual YTD |           |
|-------------------------------------|-----------|----------|----------|------------|-----------|-----------|----------|-----------|-----------|------------|-----------|
|                                     | Opening   | Interest | Transfer | Transfers  | Closing   | Opening   | Interest | Transfers | Transfer  | Closing    |           |
| Reserve name                        | Balance   | Earned   | s In (+) | Out (-)    | Balance   | Balance   | Earned   | In (+)    | s Out (-) | Balance    | SOFP      |
|                                     | \$        | \$       | \$       | \$         |