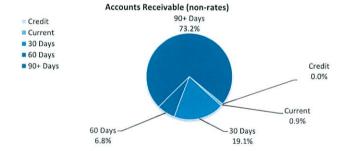

are recognised at original invoice amount less any allowances for uncollectable amounts (i.e. impairment). The carrying amount of net trade receivables is equivalent to fair value as it is due for settlement within 30 days.

#### Classification and subsequent measurement

Receivables which are generally due for settlement within 30 days except rates receivables which are expected to be collected within 12 months are classified as current assets. All other receivables such as, deferred pensioner rates receivable after the end of the reporting period are classified as non-current assets.

Trade and other receivables are held with the objective to collect the contractual cashflows and therefore the Shire measures them subsequently at amortised cost using the effective interest rate method.



#### **8 PAYABLES**

| Payables - general                 | Credit          | Current | 30 Days | 60 Days | 90+ Days | Total   |
|------------------------------------|-----------------|---------|---------|---------|----------|---------|
|                                    | \$              | \$      | \$      | \$      | \$       | \$      |
| Payables - general                 | 0               | 207,036 | 75,184  | 0       | 55       | 282,275 |
| Percentage                         | 0.0%            | 73.3%   | 26.6%   | 0.0%    | 0.0%     |         |
| Balance per trial balance          |                 |         |         |         |          |         |
| Sundry creditors                   |                 |         |         |         |          | 282,276 |
| Other payables