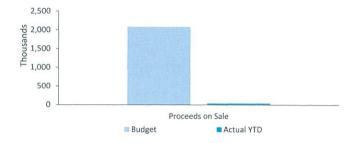

|           |        |
| Ref.  | Asset description             | Value     | Proceeds  | Profit | (Loss)   | Value    | Proceeds | Profit    | (Loss) |
|       |                               | \$        | \$        | \$     | \$       | \$       | \$       | \$        | \$     |
|       | Property, Plant and Equipment |           |           |        |          |          |          |           |        |
|       | Land - freehold               | 2,100,000 | 2,047,500 | 0      | (52,500) |          |          | 0         | 0      |
|       | Plant and Equipment           | 26,888    | 33,000    | 6,112  | Ó        | 22,938   | 36,653   | 13,715    | 0      |
|       |                               | 2,126,888 | 2,080,500 | 6,112  | (52,500) | 22,938   | 36,653   | 13,715    | 0      |



#### 7 RECEIVABLES

| Rates receivable               | 30 Jun 2023 | 31 Dec 2023 | 4.50 Rates Receivable