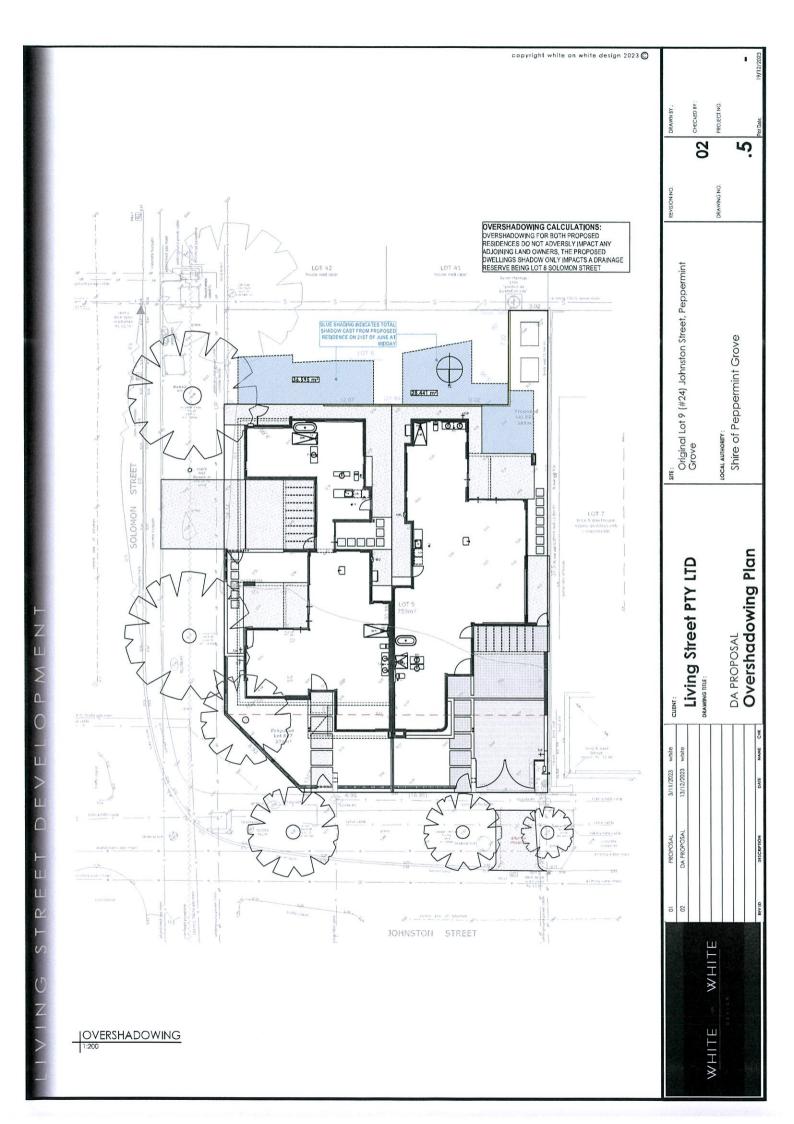

| Site Works (Clause 5.3.7)                | Compliant                                                                                                                                                                                                                                    |
|------------------------------------------|----------------------------------------------------------------------------------------------------------------------------------------------------------------------------------------------------------------------------------------------|
| · · ·                                    | Units 1 & 2 – as the land is predominantly flat no retaining walls, fill or excavation >0.5m above or below NGL is proposed                                                                                                                  |
| Stormwater Management (Clause 5.3.9)     | Compliant                                                                                                                                                                                                                                    |
|                                          | Units 1 & 2 – impermeable services will be sloped where practical to direct stormwater into garden areas. The sandy soil is more than suitable for soakwells to appropriately capture stormwater roof runoff                                 |
| Visual Privacy (Clause 5.4.1)            | Compliant                                                                                                                                                                                                                                    |
|                                          | Units 1 & 2 – there are no major openings with a floor level >0.5m above NGL throughout either unit. Accordingly, no further assessment is required                                                                                          |
| Solar Access for Adjoining Sites (Clause | Compliant                                                                                                                                                                                                                                    |
| 5.4.2)                                   | Unit 1 – no residential zoned land abutting southern boundary (drainage reserve only)                                                                                                                                                        |
|                                          | Unit 2 – nil overshadowing on to 11 Gill Street (abuts the 3.02m rear southern boundary)                                                                                                                                                     |
| SCHE                                     | ME / COUNCIL POLICY                                                                                                                                                                                                                          |
| LPP 1 – Design & Streetscape             | Compliant                                                                                                                                                                                                                                    |
|                                          | The proposed dwellings will contribute positively to the streetscape amenity as a result of the demolition of the existing 'tired' dwelling and its replacement with thoughtfully designed low scale dwellings which are open to the street. |
|                                          | As the carport for Unit 1 is conveniently accessed by the secondary street, the bulk of the Johnston Street front setback area is able to be soft landscaping.                                                                               |
|                                          | No solid garage doors are proposed to either the primary or secondary street                                                                                                                                                                 |
| LPP 2 – Ecological Urban Design &        | Compliant                                                                                                                                                                                                                                    |
| Sustainability                           | Not applicable – this application does not vary site requirements of LPS 4 or R-Codes                                                                                                                                                        |