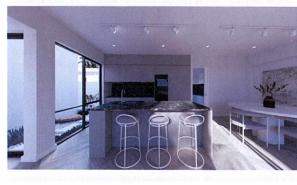

**Sustainability:** the living area for Unit 1 has been positioned to have a north facing window. For Unit 2 a creative approach has been adopted with the rear of the carport being an aperture to provide some northern light to the living area. Despite the constraints of the proposed lots, there is good cross ventilation with windows / sliding doors located on opposite sides of the dwellings. The ensuite for Unit 1 and bathroom for Unit 2 will both be provided with Velux openable skylights.