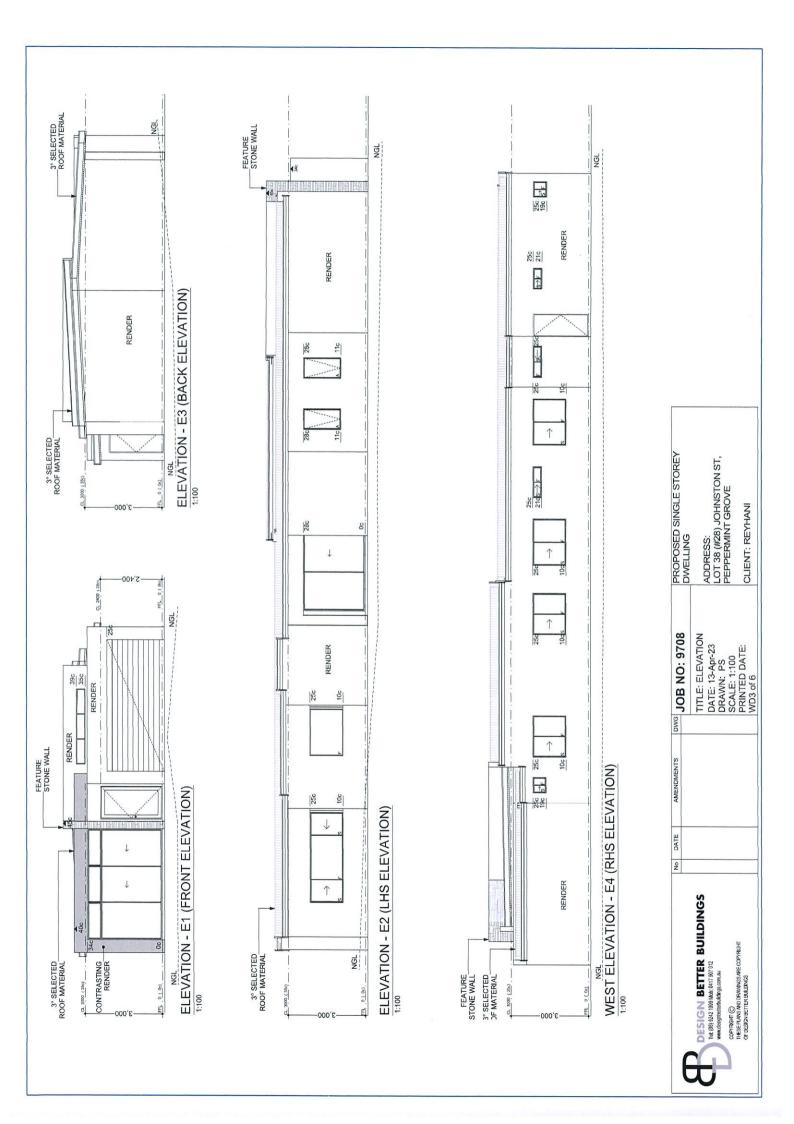

## RE – Development Application – Single Storey Dwelling. Lot 38 No 28 Johnston Street, Peppermint Grove

The attached is the submission documents for the above address, includes the following.

- o Application Form
- o MRS Form
- o Certificate of Title
- o Plans including: Floor plan, elevations, site plan, site survey

The following justifications address variations we are seeking approval for.

- 1. Lot boundary setback variation to Eastern boundary- R-Codes 5.1.3
  - a. Over length wall to Eastern boundary will make better use of available land and will have little impact on neighbour's amenity.
  - b. Being single storey will allow for maximum available sunshine to neighbouring property.
  - c. There will be minimal overlooking as windows to the Eastern elevation are either hi light windows or small openings under 1msq.

Shire of Peppermint Grove res development guide lines

A variation is requested for the plot ratio allowance as per guide lines allowing for a maximum of 50msq or 5% of lot area whichever is the lesser for both the alfresco and the garage.

- 1. Although the garage is 12msq over the allowable 5%(25.65msq) the alfresco is well under the allowable area by 11.65msq.
  - a. Added together the garage and alfresco equal to less than the potential allowance of 25.65msq for each of the area's as such there will be minimal impact to neighbours amenity.
  - b. Although plot ratio is slightly over what is allowable, being single storey means that there will be minimal impact to street scape.
  - c. Single storey nature of the home means that there will be minimal impact to neighbours access to sunlight.
  - d. Home has been designed in order to maximise Eastern and Northern orientation of the site.
- 2. Garage Width variation.
  - a. Although garage opening is slightly wider than the allowable 4.5m we have lifted the left hand side of the front elevation in order to reduce the impact of the garage.