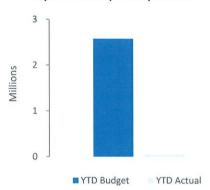

here acquired at no cost the asset is initially recognise at fair value. Assets held at cost are depreciated and assessed for impairment annually.

Initial recognition and measurement between mandatory revaluation dates for assets held at fair value In relation to this initial measurement, cost is determined as the fair value of the assets given as consideration plus costs incidental to the acquisition. For assets acquired at zero cost or otherwise significantly less than fair value, cost is determined as fair value at the date of acquisition. The cost of non-current assets constructed by the Shire includes the cost of all materials used in construction, direct labour on the project and an appropriate proportion of variable and fixed overheads.

#### **Payments for Capital Acquisitions**



#### 5 CAPITAL ACQUISITIONS - DETAILED

#### Capital expenditure total Level of completion indicators

0%
10 20%
11 40%
10 60%
11 80%
11 100%
11 Over 100%

Percentage Year to Date Actual to Annual Budget expenditure where the expenditure over budget highlighted in red.

|      |      | Level of completion ind  | icator, please see table at the end of this note for further detail. | for further detail. Adopted |            |            |                          |
|------|------|--------------------------|----------------------------------------------------------------------|-----------------------------|------------|------------|--------------------------|
|      |      |                          | Account Description                                                  | Budget