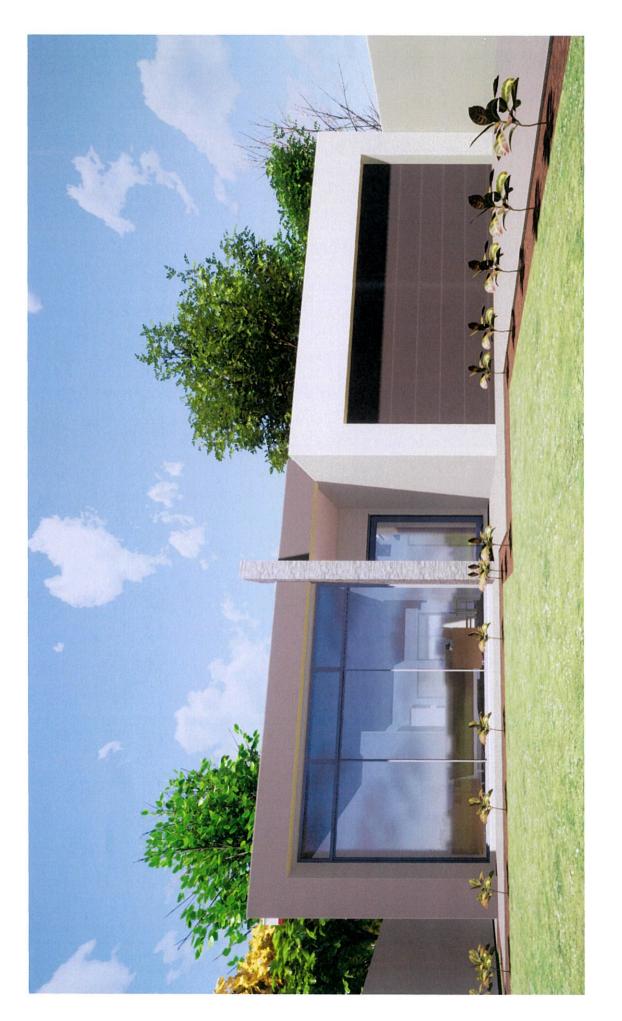

## RE – Development Application – Single Storey Dwelling. Lot 38 No 28 Johnston Street, Peppermint Grove

The attached is the submission documents for the above address, includes the following.

- o Application Form
- o MRS Form
- o Certificate of Title
- o Plans including: Floor plan, elevations, site plan, site survey

The following justifications address variations we are seeking approval for.

- 1. Lot boundary setback variation to Eastern boundary- R-Codes 5.1.3
  - a. Over length wall to Eastern boundary will make better use of available land and will have little impact on neighbour's amenity.
  - b. Being single storey will allow for maximum available sunshine to neighbouring property.
  - c. There will be minimal overlooking as windows to the Eastern elevation are either hi light windows or small openings under 1msq.

Shire of Peppermint Grove res development guide lines

A variation is requested for the plot ratio allowance as per guide lines allowing for a maximum of 50msq or 5% of lot area whichever is the lesser for both the alfresco and the garage.

- 1. Although the garage is 12msq over the allowable 5%(25.65msq) the alfresco is well under the allowable area by 11.65msq.
  - a. Added together the garage and alfresco equal to less than the potential allowance of 25.65msq for each of the area's as such there will be minimal impact to neighbours amenity.
  - b. Although plot ratio is slightly over what is allowable, being single storey means that there will be minimal impact to street scape.
  - c. Single storey nature of the home means that there will be minimal impact to neighbours access to sunlight.
  - d. Home has been designed in order to maximise Eastern and Northern orientation of the site.
- 2. Garage Width variation.
  - a. Although garage opening is slightly wider than the allowable 4.5m we have lifted the left hand side of the front elevation in order to reduce the impact of the garage.