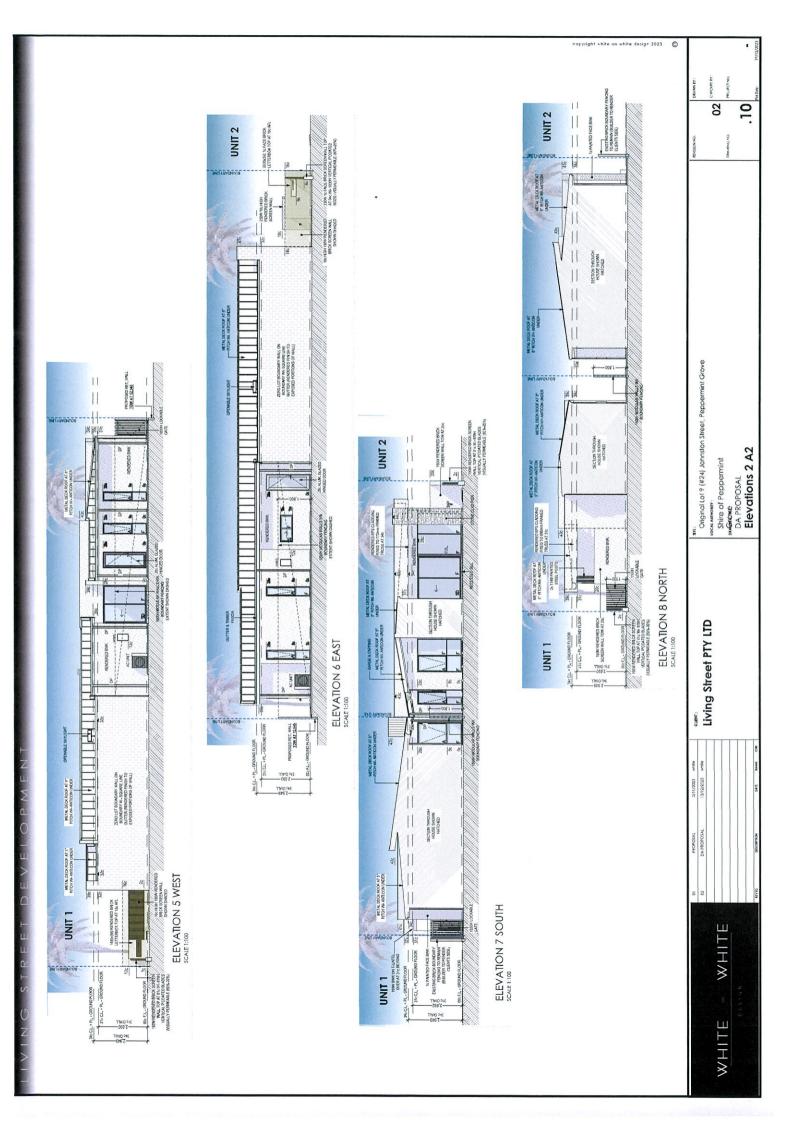

## RE: PROPOSED 2 GROUPED DWELLINGS - No. 24 JOHNSTON STREET, PEPPERMINT GROVE

Please find enclosed all pertinent information pertaining to the application for 2 Grouped Dwellings.

The Western Australian Planning Commission (WAPC) has recently issued subdivision approval for the subject land (WAPC ref: 164061). This application is consistent with that approval and seeks approval to develop the proposed lots.

Despite the small lot sizes and considerable planning rationale for variations to be sought, design emphasis has been placed on compliance with the Shire's LPP 5 – *Plot Ratio* and the site coverage requirements of the R-Codes.

Joel Carter

| LOCAL PLANNING SCHEME NO. 4                                                                                                                                                               |                                                                                                                                                                                                                                                                                                                                                                                   |  |  |  |  |
|-------------------------------------------------------------------------------------------------------------------------------------------------------------------------------------------|-----------------------------------------------------------------------------------------------------------------------------------------------------------------------------------------------------------------------------------------------------------------------------------------------------------------------------------------------------------------------------------|--|--|--|--|
|                                                                                                                                                                                           |                                                                                                                                                                                                                                                                                                                                                                                   |  |  |  |  |
| Scheme Provisions / R-Codes  Building Height                                                                                                                                              | Comment Compliant                                                                                                                                                                                                                                                                                                                                                                 |  |  |  |  |
| Maximum two storey above NGL                                                                                                                                                              | Single storeys proposed (~4m high, allowable maximum is 8m)                                                                                                                                                                                                                                                                                                                       |  |  |  |  |
| RESIDE                                                                                                                                                                                    | ITIAL DESIGN CODES                                                                                                                                                                                                                                                                                                                                                                |  |  |  |  |
| Street Setbacks (Clause 5.1.2 & Table 1)                                                                                                                                                  | Compliant                                                                                                                                                                                                                                                                                                                                                                         |  |  |  |  |
| 3m minimum setback / 6m average front setback to primary street and 1.5m secondary street setback                                                                                         | Unit 1 – 4.7m minimum setback to primary street & 1.57m minimum setback to secondary street  Unit 2 - 4.7m minimum setback to primary street                                                                                                                                                                                                                                      |  |  |  |  |
| Lot Boundary Setback (Clause 5.1.3 and Tables 2a & 2b)                                                                                                                                    | Compliant (apart from internal parapet walls)                                                                                                                                                                                                                                                                                                                                     |  |  |  |  |
| Boundary wall not higher 3.5m up to a maximum length of the greater of 9m or one-third the length of the balance of the site boundary behind the front setback, up to two site boundaries | Unit 1 – Southern boundary – 1.64m setback from Bed 3 (1m min required) and 1.140m setback from Bed 2 (1m min required)  Western boundary (non parapet section) – 1m setback required, 1.5m proposed                                                                                                                                                                              |  |  |  |  |
|                                                                                                                                                                                           | Western boundary 'internal' wall – nil setback permissible for up to 9m. Nil setback is proposed for ~10m in length. This variation is considered to be negligible / trivial due to it being an internal boundary (with similar parapet wall adjoining on Unit 1), the proposed lot area being below that for the locality and the parapet wall not being visible from the street |  |  |  |  |
|                                                                                                                                                                                           | Unit 2 – Southern boundary – 1.14m setback from ensuite (1m min required)                                                                                                                                                                                                                                                                                                         |  |  |  |  |
|                                                                                                                                                                                           | Western boundary – 1.5m minimum setback required, 1.51m proposed                                                                                                                                                                                                                                                                                                                  |  |  |  |  |
|                                                                                                                                                                                           | Western boundary wall – nil setback permissible for up to 10.5m, nil setback proposed for <5m                                                                                                                                                                                                                                                                                     |  |  |  |  |
|                                                                                                                                                                                           | Eastern boundary (non parapet section) – 1m minimum setback required, 1m – 1.5m setback proposed                                                                                                                                                                                                                                                                                  |  |  |  |  |
|                                                                                                                                                                                           | Eastern boundary 'internal' wall – nil setback permissible for up to 9m. Nil setback is proposed for                                                                                                                                                                                                                                                                              |  |  |  |  |

|                                                                                                                                                                                                  | ~11m in length. This variation is considered to be negligible / trivial due to it being an internal boundary (with similar parapet wall adjoining on Unit 1), the proposed lot being below standard lot sizes for the locality and the wall not being visible from the street due to it being single storey |
|--------------------------------------------------------------------------------------------------------------------------------------------------------------------------------------------------|-------------------------------------------------------------------------------------------------------------------------------------------------------------------------------------------------------------------------------------------------------------------------------------------------------------|
| Open Space (Clause 5.1.4)                                                                                                                                                                        | Compliant                                                                                                                                                                                                                                                                                                   |
|                                                                                                                                                                                                  | 50% required, 50% proposed for Unit 1 and 49.5% for Unit 2                                                                                                                                                                                                                                                  |
| Setback of carports (Clause 5.2.1)                                                                                                                                                               | Compliant                                                                                                                                                                                                                                                                                                   |
| 3m minimum setback to primary street and 1.5m minimum setback to secondary                                                                                                                       | Unit 1 – 1.56m minimum setback to secondary street                                                                                                                                                                                                                                                          |
| street                                                                                                                                                                                           | Unit 2 - 7.5m setback to primary street                                                                                                                                                                                                                                                                     |
| Street surveillance (Clause 5.2.3)                                                                                                                                                               | Compliant                                                                                                                                                                                                                                                                                                   |
| Street elevations are to address the street with clearly definable entry points with visible and accessible from the street, at least one major opening from a habitable room to face the street | Unit 1 – front door is clearly defined and facing street which is accessed by a landscaped footpath / pedestrian gate, master bed and living windows facing the street                                                                                                                                      |
|                                                                                                                                                                                                  | Unit 2 - front door is clearly defined and facing street which is accessed by a landscaped footpath / pedestrian gate, Bed 2 windows face the street                                                                                                                                                        |
| Street walls and fences (Clause 5.2.4)                                                                                                                                                           | Compliant                                                                                                                                                                                                                                                                                                   |
|                                                                                                                                                                                                  | Units 1 & 2 - The front walls along the primary street frontage are visually permeable above 1.2m and solid pillars do not exceed 1.8m                                                                                                                                                                      |
|                                                                                                                                                                                                  | Refer to Local Planning Policy 12 summary overleaf                                                                                                                                                                                                                                                          |
|                                                                                                                                                                                                  | Note: although not a requirement the solid component of the side wall along the secondary street frontage for Unit 1 is extremely low height (2 brick courses) which rises to 1.8m abutting the OLA only                                                                                                    |
| Sight Lines (Clause 5.2.5)                                                                                                                                                                       | Compliant                                                                                                                                                                                                                                                                                                   |
|                                                                                                                                                                                                  | Unit 1 – no wall proposed within 1.5m on southern side where driveway intersects with the street                                                                                                                                                                                                            |
|                                                                                                                                                                                                  | Visually permeable (80%-20%) low height wall proposed within 1.5m on northern side of where driveway intersects the street                                                                                                                                                                                  |

|                                                                 | Unit 2 – no walls proposed within sight lines                                                                                                                                                              |
|-----------------------------------------------------------------|------------------------------------------------------------------------------------------------------------------------------------------------------------------------------------------------------------|
| Outdoor Living Areas (Clause 5.3.1)                             | Compliant                                                                                                                                                                                                  |
| 30m² required                                                   | Unit 1 – 30.5m² proposed behind the street setback area, directly accessible from both the Dining & Livin Rooms, with minimum dimensions >4m and with at least 2/3 of the required area without roof cover |
|                                                                 | Unit 2 – 44m <sup>2</sup> proposed behind the street setback area, directly accessible from the Dining Room, with minimum dimensions >4m and with at least 2/3 of the required area without roof cover     |
| Landscaping (Clause 5.3.2)                                      | Compliant                                                                                                                                                                                                  |
| Minimum 1 tree with a minimum planting area of 2m x 2m required | Unit 1 – 3 new trees proposed                                                                                                                                                                              |
| ·                                                               | Unit 2 – 5 new trees proposed                                                                                                                                                                              |
|                                                                 | Note: 5 x verge trees to be retained                                                                                                                                                                       |
| Parking (Clause 5.3.3)                                          | Compliant                                                                                                                                                                                                  |
|                                                                 | Units 1 – 2 car bays proposed                                                                                                                                                                              |
|                                                                 | Unit 2 - 2 car bays proposed (additional parking available in front of carport)                                                                                                                            |
|                                                                 | Note: property within 800m of Mosman Park Train<br>Station                                                                                                                                                 |
| Design of Car Parking Spaces (Clause 5.3.4)                     | Compliant                                                                                                                                                                                                  |
| 3.3.17)                                                         | Units 1 & 2 – car parking spaces and manoeuvring areas are largely flat and provided in accordance with AS 2890.1                                                                                          |
| Vehicle Access (Clause 5.3.5)                                   | Compliant                                                                                                                                                                                                  |
|                                                                 | Unit 1 – vehicle access is provided via the secondary street, driveway is <6m in width (5.4m provided) at the street boundary, >0.5m from street pole and avoids verge trees                               |
|                                                                 | Unit 2- vehicle access is provided via the primary street, driveway is >6m in width (4.5m provided) at the street boundary, >0.5m from side boundary and avoids verge trees                                |

| Site Works (Clause 5.3.7)                | Compliant                                                                                                                                                                                                                                    |
|------------------------------------------|----------------------------------------------------------------------------------------------------------------------------------------------------------------------------------------------------------------------------------------------|
| · · ·                                    | Units 1 & 2 – as the land is predominantly flat no retaining walls, fill or excavation >0.5m above or below NGL is proposed                                                                                                                  |
| Stormwater Management (Clause 5.3.9)     | Compliant                                                                                                                                                                                                                                    |
|                                          | Units 1 & 2 – impermeable services will be sloped where practical to direct stormwater into garden areas. The sandy soil is more than suitable for soakwells to appropriately capture stormwater roof runoff                                 |
| Visual Privacy (Clause 5.4.1)            | Compliant                                                                                                                                                                                                                                    |
|                                          | Units 1 & 2 – there are no major openings with a floor level >0.5m above NGL throughout either unit. Accordingly, no further assessment is required                                                                                          |
| Solar Access for Adjoining Sites (Clause | Compliant                                                                                                                                                                                                                                    |
| 5.4.2)                                   | Unit 1 – no residential zoned land abutting southern boundary (drainage reserve only)                                                                                                                                                        |
|                                          | Unit 2 – nil overshadowing on to 11 Gill Street (abuts the 3.02m rear southern boundary)                                                                                                                                                     |
| SCHE                                     | ME / COUNCIL POLICY                                                                                                                                                                                                                          |
| LPP 1 – Design & Streetscape             | Compliant                                                                                                                                                                                                                                    |
|                                          | The proposed dwellings will contribute positively to the streetscape amenity as a result of the demolition of the existing 'tired' dwelling and its replacement with thoughtfully designed low scale dwellings which are open to the street. |
|                                          | As the carport for Unit 1 is conveniently accessed by the secondary street, the bulk of the Johnston Street front setback area is able to be soft landscaping.                                                                               |
|                                          | No solid garage doors are proposed to either the primary or secondary street                                                                                                                                                                 |
| LPP 2 – Ecological Urban Design &        | Compliant                                                                                                                                                                                                                                    |
| Sustainability                           | Not applicable – this application does not vary site requirements of LPS 4 or R-Codes                                                                                                                                                        |