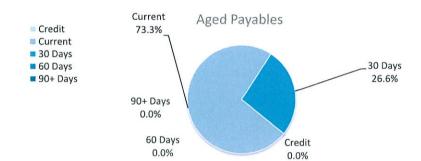

|         |         |          | 340,732 |
| Total payables general outstanding |                 |         |         |         |          | 623,008 |
| Amounts shown above include GST (w | here applicable | )       |         |         |          |         |

#### **KEY INFORMATION**

Trade and other payables represent liabilities for goods and services provided to the Shire prior to the end of the period that are unpaid and arise when the Shire becomes obliged to make future payments in respect of the purchase of these goods and services. The amounts are unsecured, are recognised as a current liability and are normally paid within 30 days of recognition. The carrying amounts of trade and other payables are considered to be the same as their fair values, due to their short-term nature.



# 9 RATE REVENUE

|                                          |                    |                            |                      |           | Budget       |                  |           | YTD          | YTD Actual |
|------------------------------------------|--------------------|----------------------------|----------------------|-----------|--------------|------------------|-----------|--------------|------------|
|                                          | Rate in            | Rate in Number of Rateable | Rateable             | Rate      | Interim      | Total            | Rate      | Interim      | Total      |
|                                          | \$ (cents)         | \$ (cents) Properties      | Value                | Revenue   | Rate Revenue | Revenue          | Reve