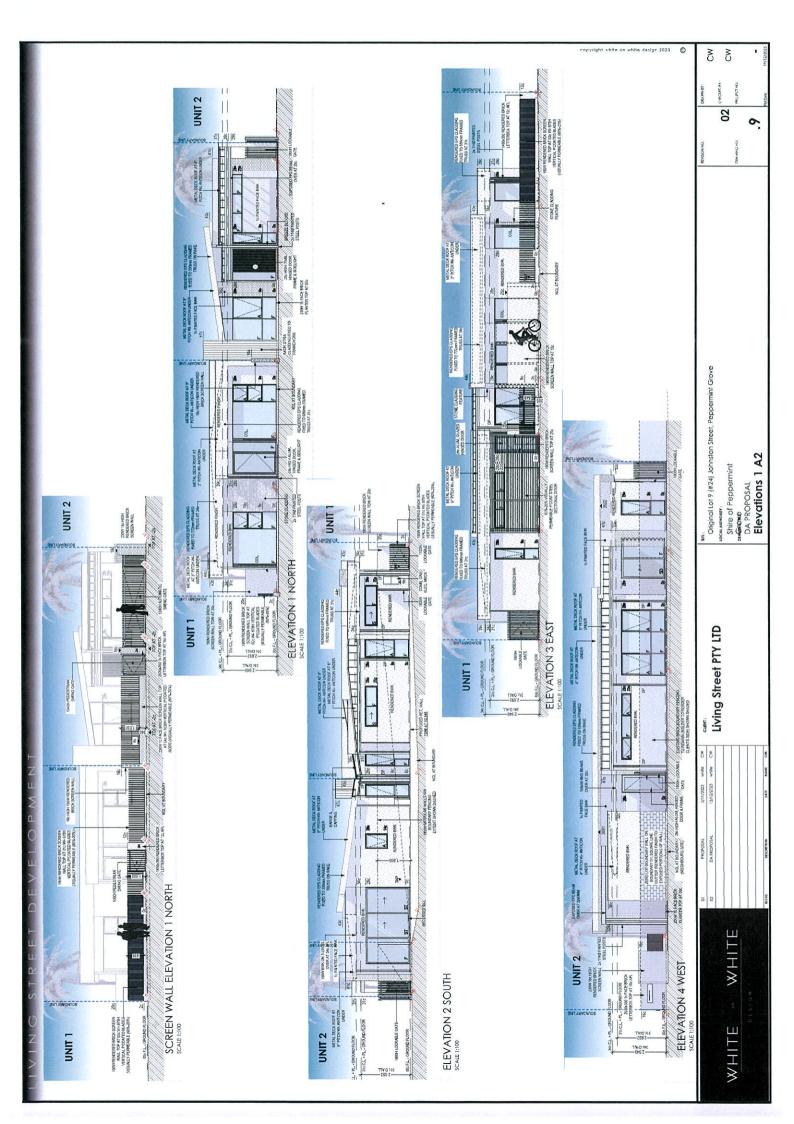

## STATE PLANNING POLICY 7.0 – DESIGN OF THE BUILT ENVIRONMENT

Context and character: emphasis has been placed on the development being open to the street, social and creating a welcoming neighbourly feel in design. The low scale corner site infill development will integrate well with the footpath and residents exercising and/or visiting the Gill Street café. The low visually permeable wall / fence along the frontage, windows, open carport and OLA abutting the frontage all contribute to this. It is considered that the proposed single storey development will blend into the prevailing streetscape.

**Built form and scale:** the single storey development is consistent with the Shire's preference to minimise building bulk. There is considered to be strong planning merit in discretion potentially being applied to the Shire's plot ratio requirements in this particular instance (the proposed lot areas are below the average for the locality) however no such variation has been sought. The front of the dwellings are welcoming with landscaped 'stepper' pavers leading directly to the front door. The scale of the development will not be out of character with the locality.

**Functionality and build quality:** a variety of building materials are proposed including face brick, stone cladding and breeze blocks. The location of the verge trees and power pole created limited options for the location of the crossover for Unit 1. Despite this challenge the design for Unit 1 is very functional by incorporating a breezeway into the design which separates the minor bedrooms from the master bedroom. A small landscaped courtyard is also accessible and visible from the breezeway.