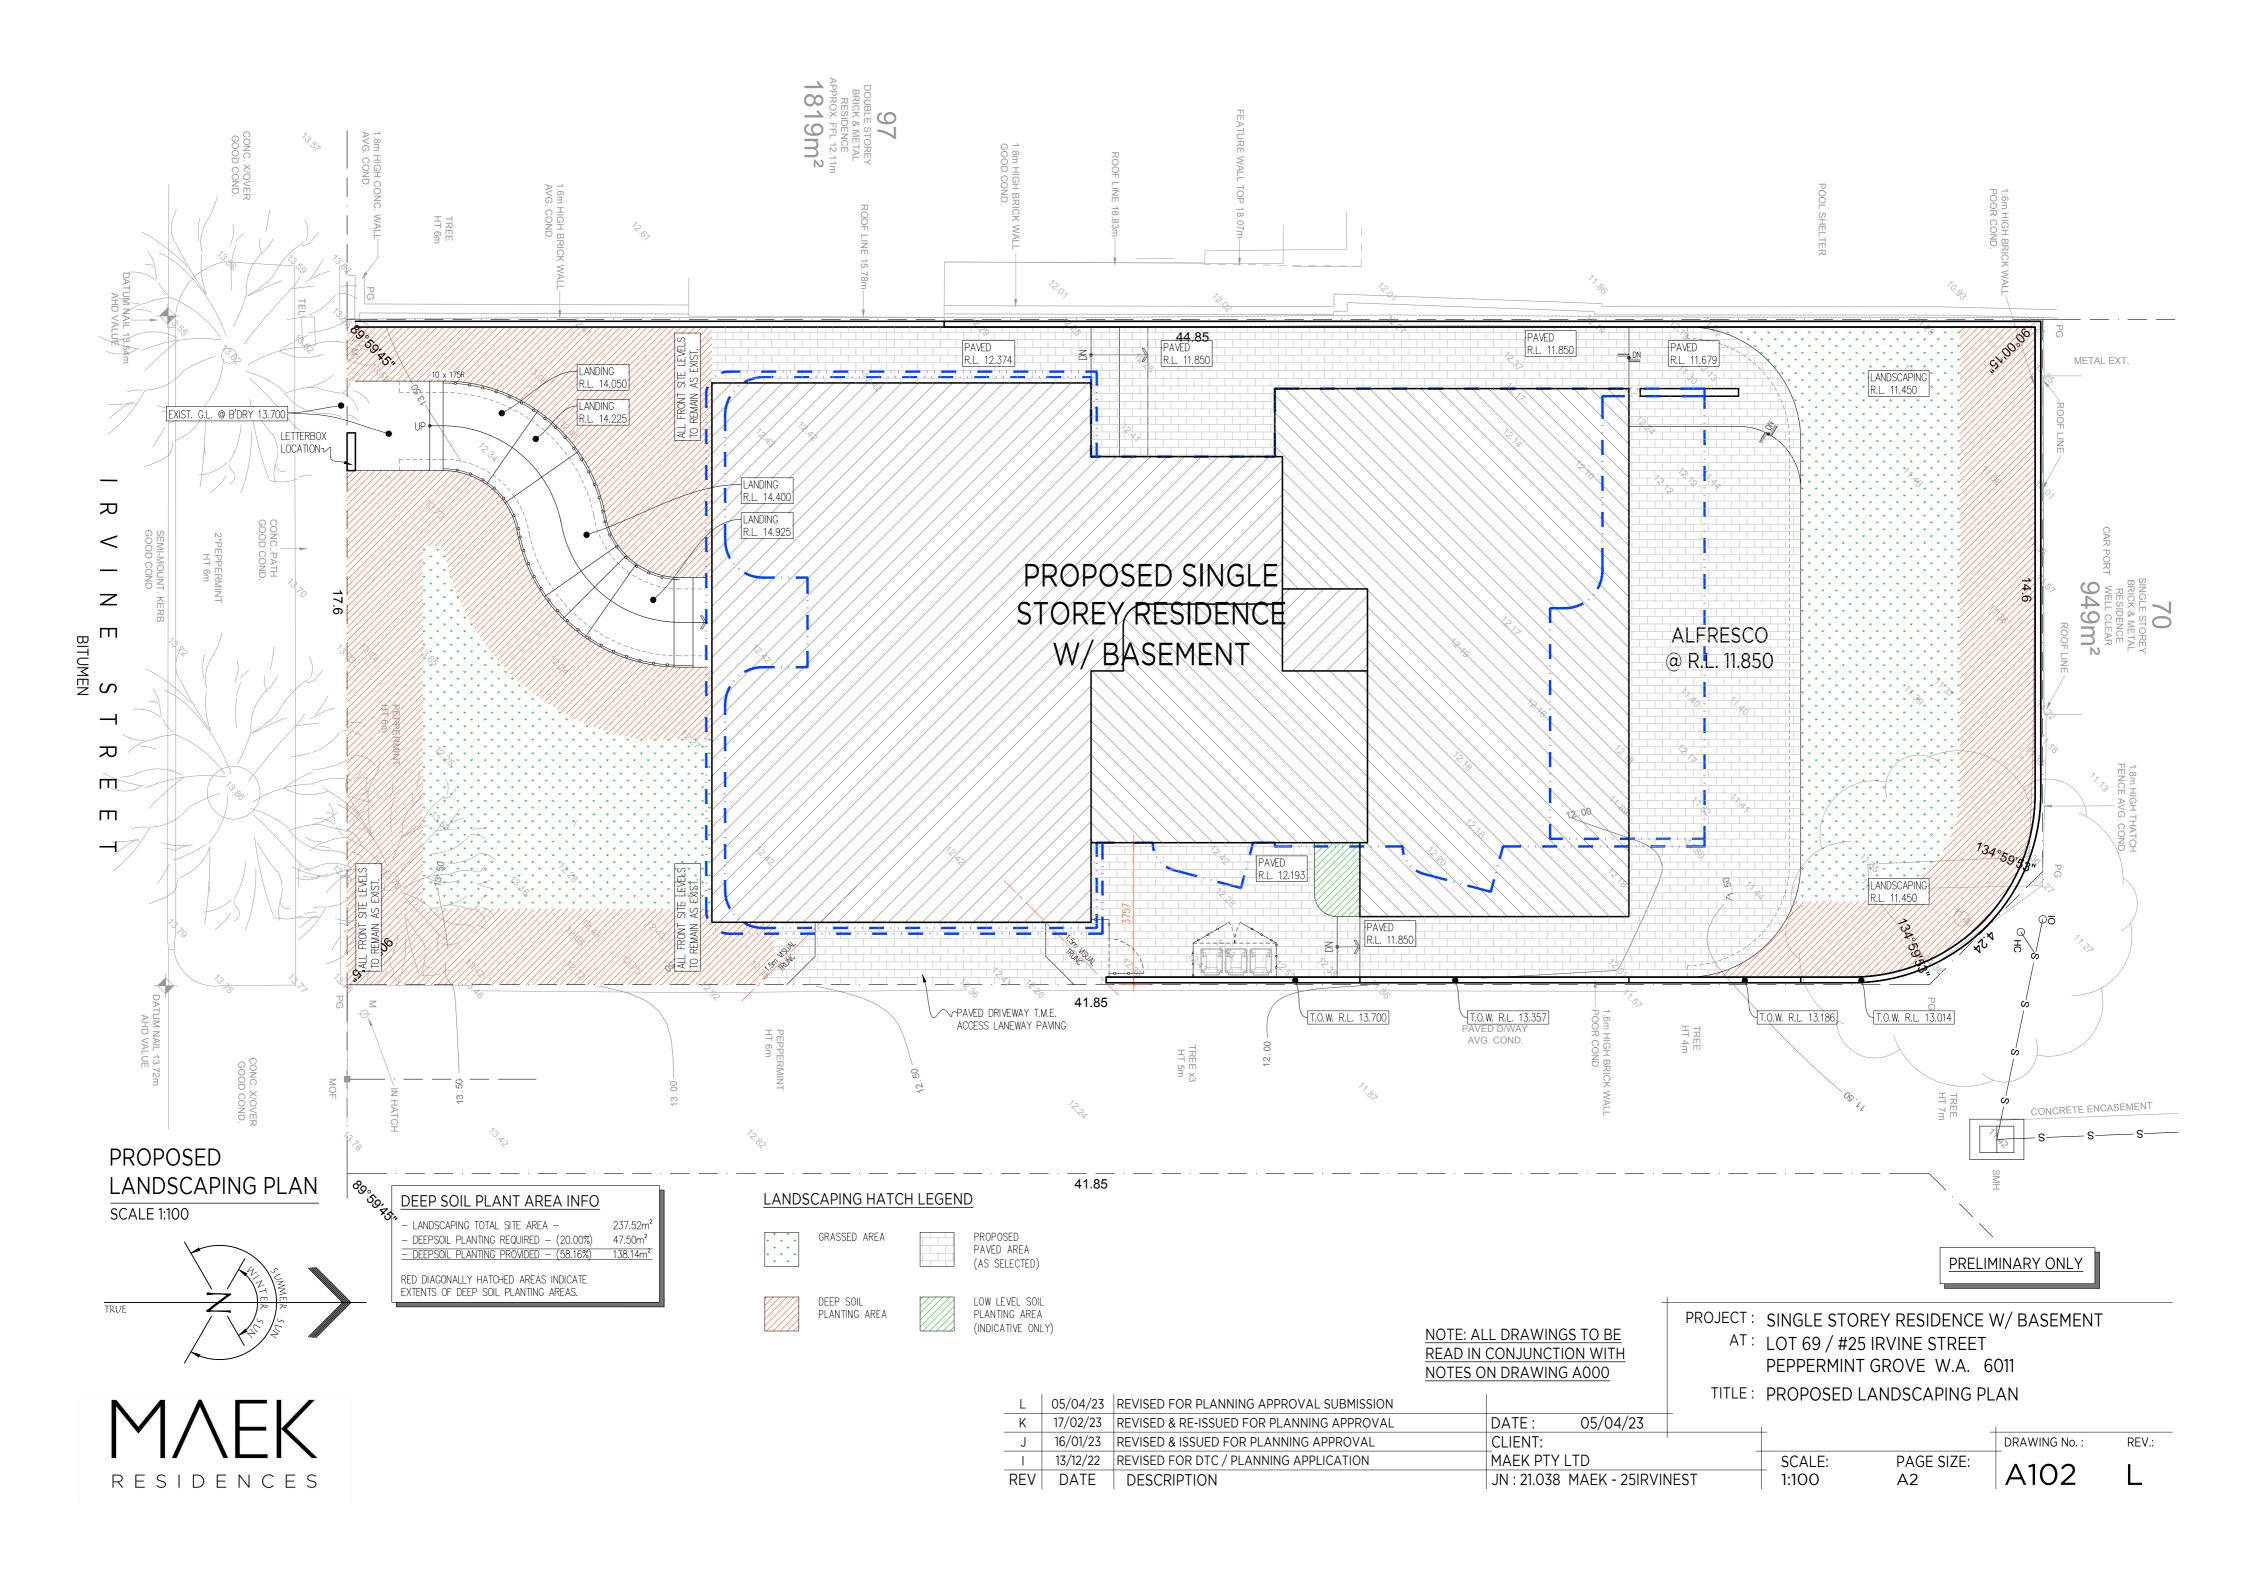

cation is to be provided by a professional engineer in accordance with AS 2870-2011 Residential slabs and footings (as amended);
- (b) the footing is to be designed in accordance with AS 2870-2011 Residential slabs and footings as amended;
- (c) footings of minimum 225mm x 150mm concrete 15MPa or 300mm x 175mm brick laid in cement mortar;
- (d) fences to be offset a minimum of 200mm at maximum 3000mm centres or 225mm x 100mm engaged piers to be provided at maximum 3000mm centres;
- (e) expansion joints in accordance with the manufacturer's written instructions; and
- (f) the height of the fence to be 1800mm except with respect to the front set back area for which there is no minimum height but which is subject to clause 2.2.





### **Ordinary Council Meeting**

8.1.2 25 Irvine Street









### PROPOSED GROUND FLOOR ROOF PLAN SCALE 1:100



# PROPOSED BASEMENT FLOOR ROOF PLAN

SCALE 1:100



PRELIMINARY ONLY

NOTE: ALL DRAWINGS TO BE READ IN CONJUNCTION WITH NOTES ON DRAWING A000 PROJECT: SINGLE STOREY RESIDENCE W/ BASEMENT

AT: LOT 69 / #25 IRVINE STREET PEPPERMINT GROVE W.A. 6011

TITLE: BASEMENT & GROUND FLOOR ROOF PLANS

|   | <b>\</b> | 1 |   | $\wedge$ | \ |   | <u>-</u> | < | <b>'</b> |
|---|----------|---|---|----------|---|---|----------|---|----------|
| R | Ε        | S | I | D        | Ε | Ν | С        | Ε | S        |

| L   | 05/04/23 | REVISED FOR PLANNING APPROVAL SUBMISSION  |                           |      | D/ (SEI IEI TI C C | TOOND 1 LOO | 10001 1 1100 |       |
|-----|----------|-------------------------------------------|------------------------