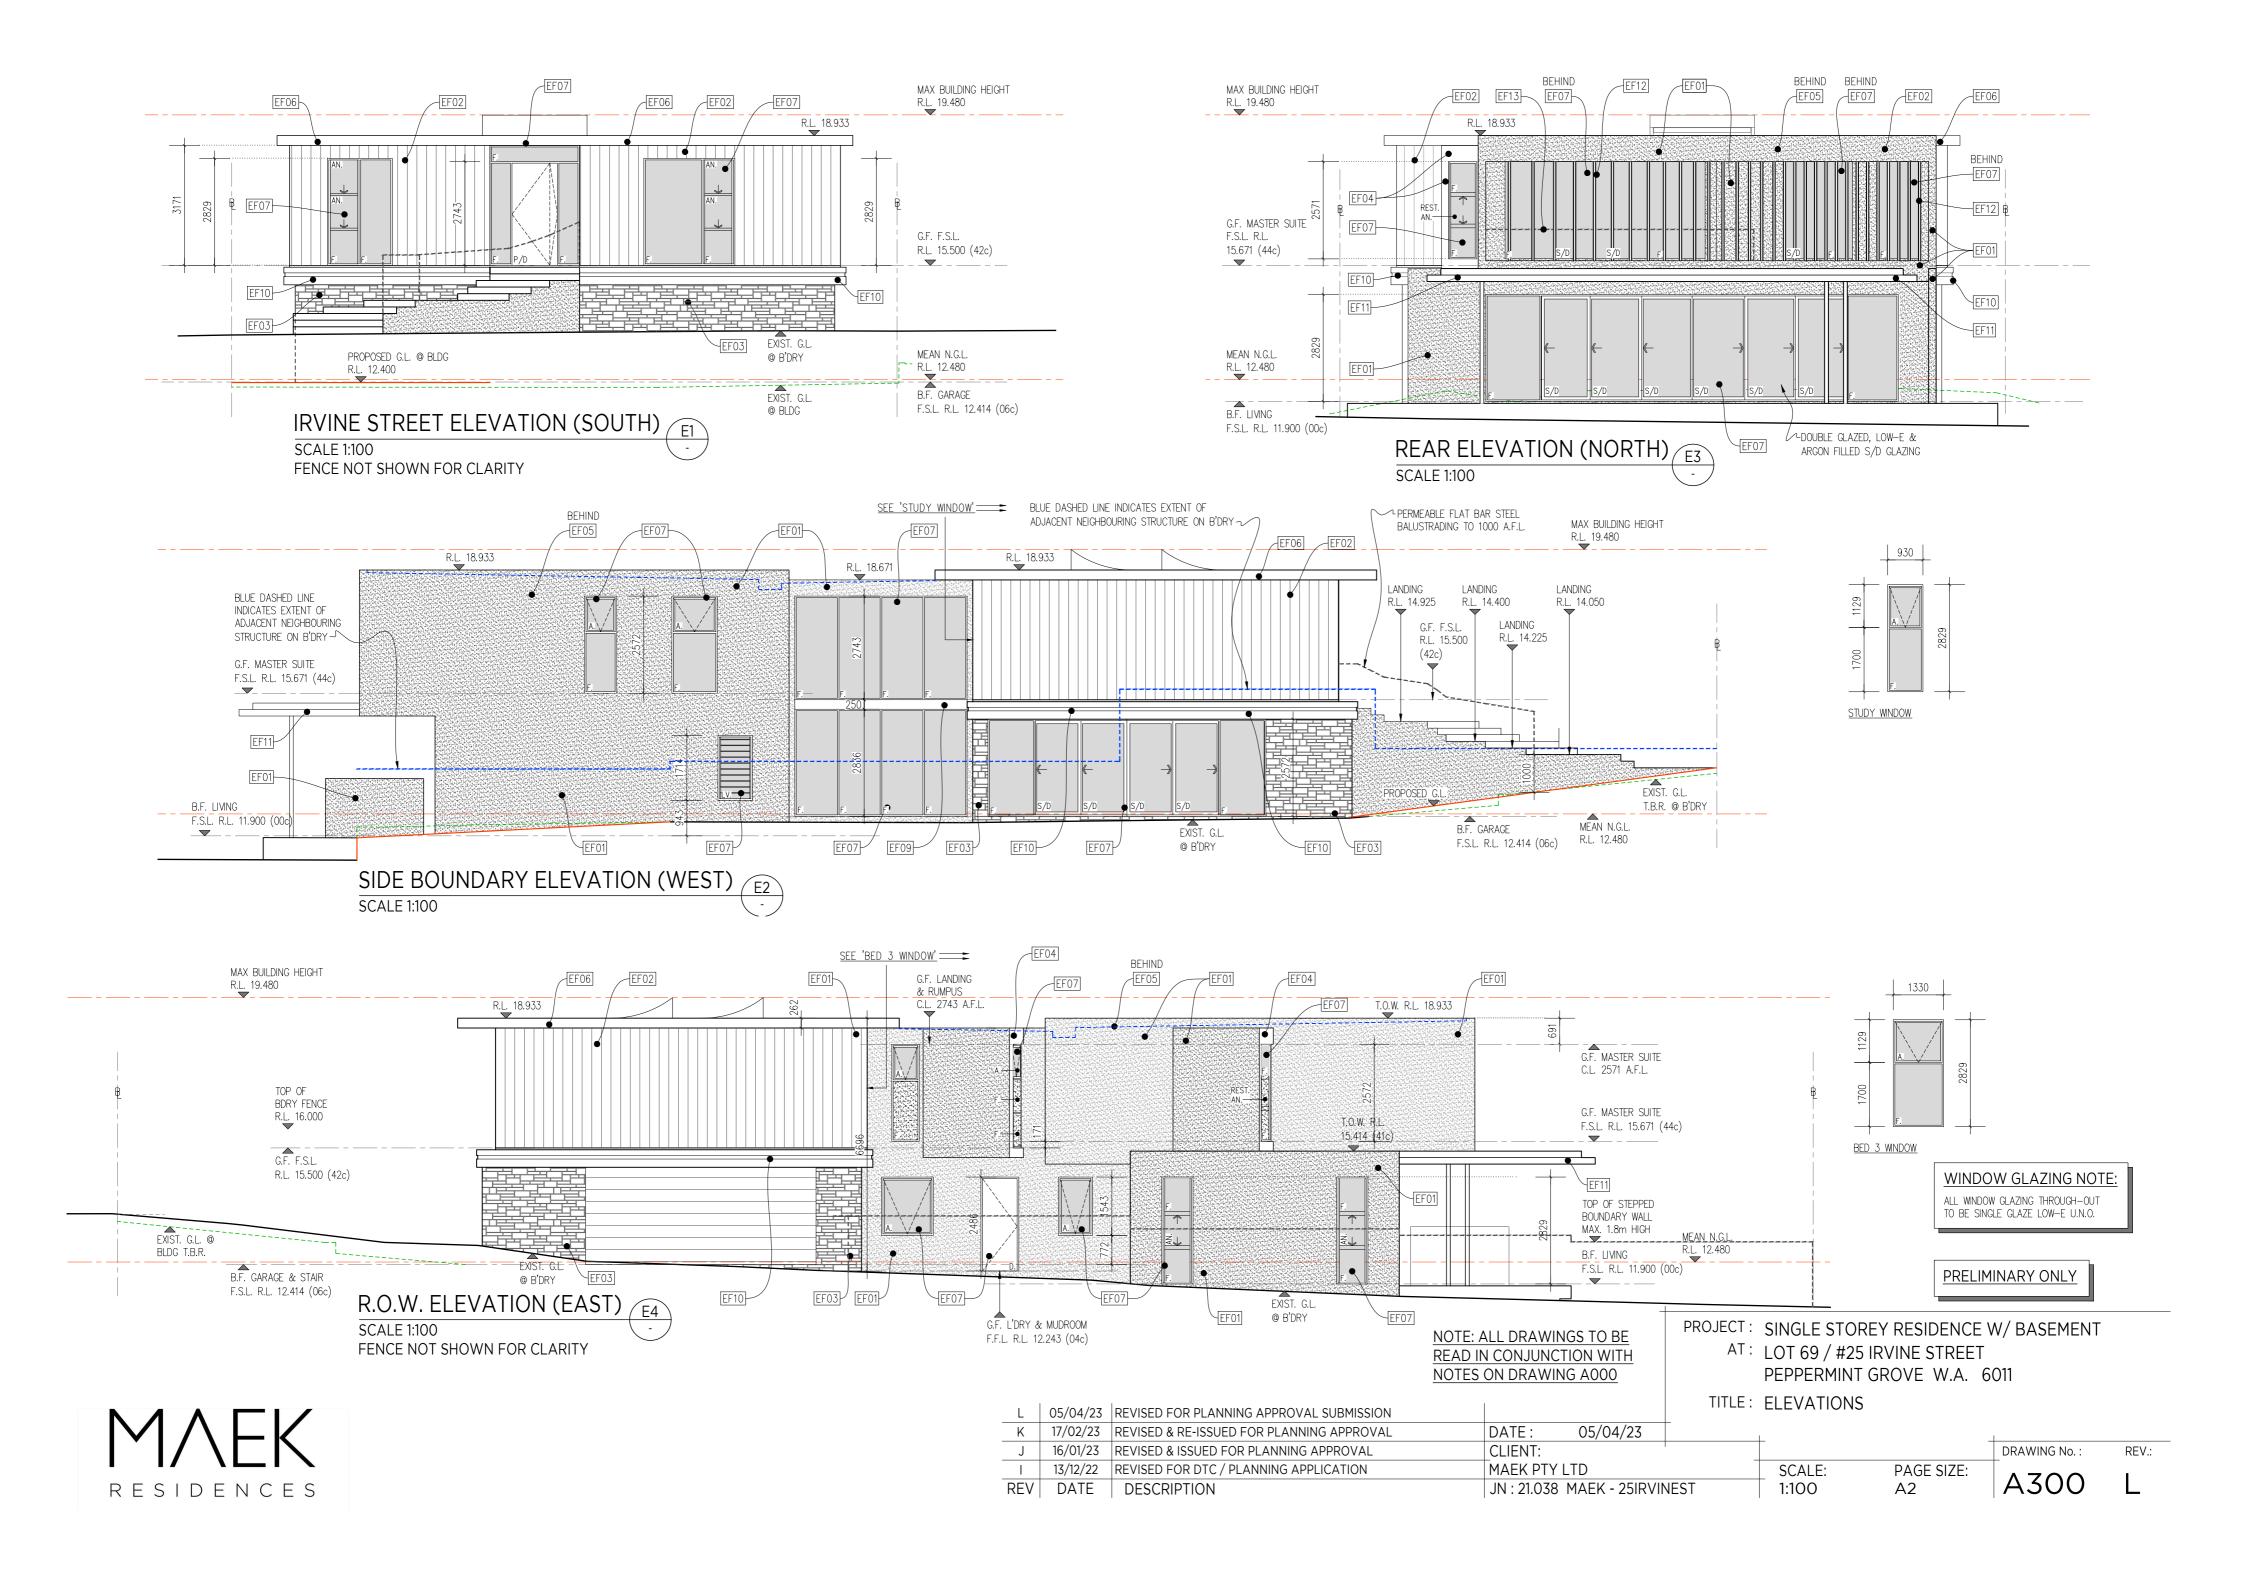

### **Ordinary Council Meeting**

8.1.2 25 Irvine Street

### PROPOSED GROUND FLOOR ROOF PLAN SCALE 1:100

# PROPOSED BASEMENT FLOOR ROOF PLAN

SCALE 1:100

PRELIMINARY ONLY

NOTE: ALL DRAWINGS TO BE READ IN CONJUNCTION WITH NOTES ON DRAWING A000 PROJECT: SINGLE STOREY RESIDENCE W/ BASEMENT

AT: LOT 69 / #25 IRVINE STREET PEPPERMINT GROVE W.A. 6011

TITLE: BASEMENT & GROUND FLOOR ROOF PLANS

|   | <b>\</b> | 1 |   | $\wedge$ | \ |   | <u>-</u> | < | <b>'</b> |
|---|----------|---|---|----------|---|---|----------|---|----------|
| R | Ε        | S | I | D        | Ε | Ν | С        | Ε | S        |

| L   | 05/04/23 | REVISED FOR PLANNING APPROVAL SUBMISSION  |                           |      | D/ (SEI IEI TI C C | TOOND 1 LOO | 10001 1 1100 |       |
|-----|----------|-------------------------------------------|---------------------------|------|--------------------|-------------|--------------|-------|
| K   | 17/02/23 | REVISED & RE-ISSUED FOR PLANNING APPROVAL | DATE: 05/04/23            |      | _                  |             |              |       |
| J   | 16/01/23 | REVISED & ISSUED FOR PLANNING APPROVAL    | CLIENT:                   |      |                    |             | DRAWING No.: | REV.: |
| I   | 13/12/22 | REVISED FOR DTC / PLANNING APPLICATION    | MAEK PTY LTD              |      | SCALE:             | PAGE SIZE:  | 1 000        |       |
| REV | DATE     | DESCRIPTION                               | JN: 21.038 MAEK - 25IRVIN | IEST | 1:100              | A2          | A202         | L     |