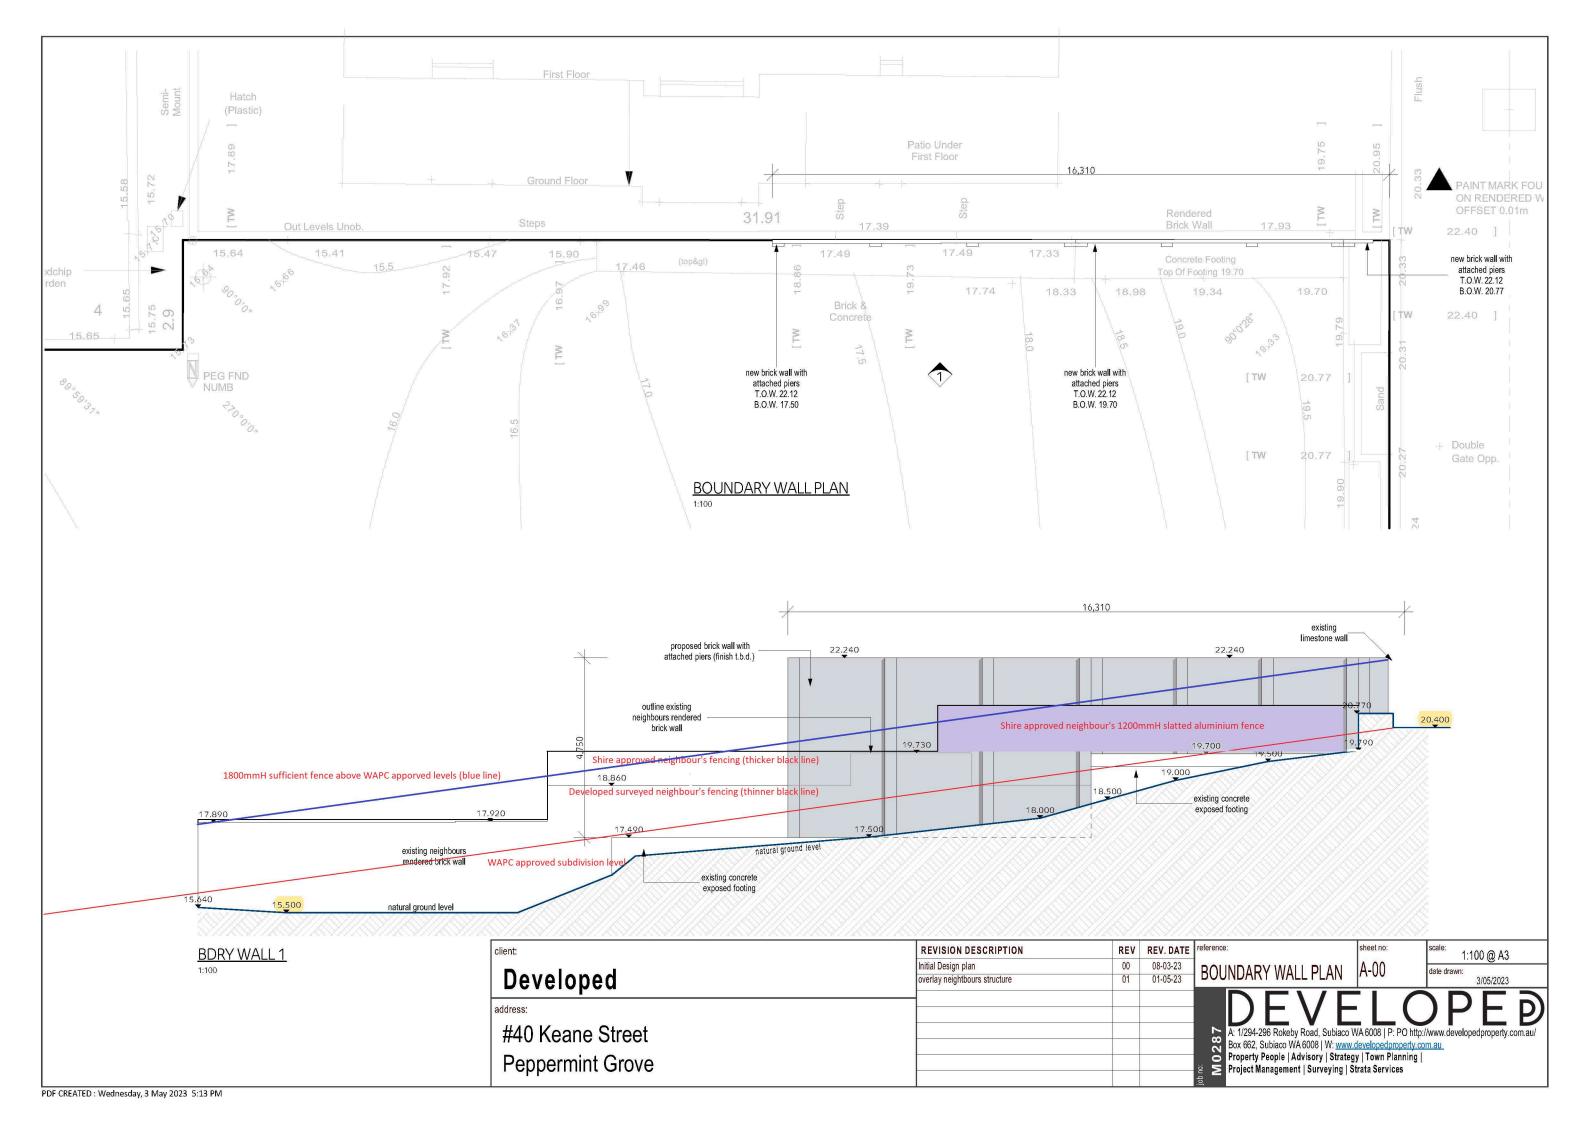

#### **Application context**

Our understanding is an existing mirror like approval exists, which was lodged by the neighbour (Mr Rodgers), the application was approved by the Shire however the wall has still to be erected. Our client seeks to erect such a wall, however to facilitate the outcome we are requesting planning approval to construct the wall within HN12's boundary. Our intent is to ensure the top of that wall is to be identical to the height of the laneway boundary wall (22.240) as shown on our drawing set.

#### Brick, stone or concrete fence

A fence constructed of brick, stone or concrete, which satisfies the following requirements and specifications—

- (a) a site classification is to be provided by a professional engineer in accordance with AS 2870-2011 Residential slabs and footings (as amended);
- (b) the footing is to be designed in accordance with AS 2870-2011 Residential slabs and footings as amended;
- (c) footings of minimum 225mm x 150mm concrete 15MPa or 300mm x 175mm brick laid in cement mortar;
- (d) fences to be offset a minimum of 200mm at maximum 3000mm centres or 225mm x 100mm engaged piers to be provided at maximum 3000mm centres;
- (e) expansion joints in accordance with the manufacturer's written instructions; and
- (f) the height of the fence to be 1800mm except with respect to the front set back area for which there is no minimum height but which is subject to clause 2.2.