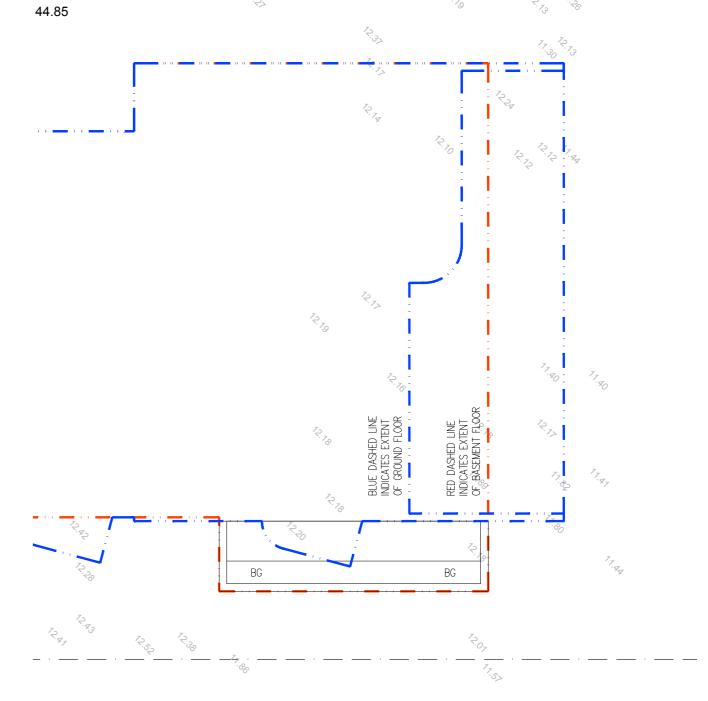

# PROPOSED BASEMENT FLOOR ROOF PLAN

SCALE 1:100

PRELIMINARY ONLY

NOTE: ALL DRAWINGS TO BE READ IN CONJUNCTION WITH NOTES ON DRAWING A000 PROJECT: SINGLE STOREY RESIDENCE W/ BASEMENT

AT: LOT 69 / #25 IRVINE STREET PEPPERMINT GROVE W.A. 6011

TITLE: BASEMENT & GROUND FLOOR ROOF PLANS

|   | <b>\</b> | 1 |   | $\wedge$ | \ |   | <u>-</u> | < | <b>'</b> |
|---|----------|---|---|----------|---|---|----------|---|----------|
| R | Ε        | S | I | D        | Ε | Ν | С        | Ε | S        |