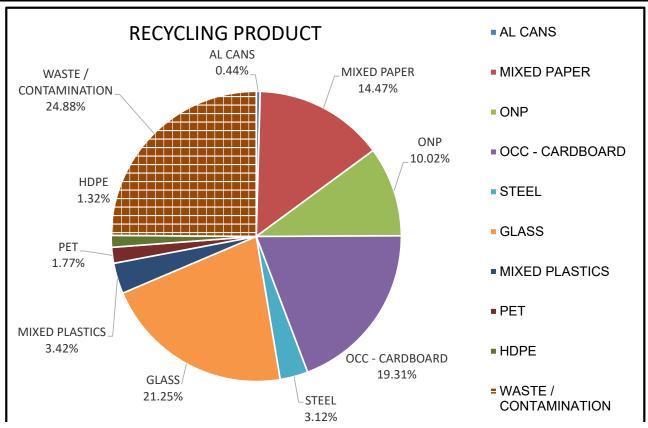

| 0.44                 | 0.05             |
| MIXED PAPER           | 14.47                | 1.72             |
| ONP                   | 10.02                | 1.19             |
| OCC - CARDBOARD       | 19.31                | 2.30             |
| STEEL                 | 3.12                 | 0.37             |
| GLASS                 | 21.25                | 2.53             |
| MIXED PLASTICS        | 3.42                 | 0.41             |
| PET                   | 1.77                 | 0.21             |
| HDPE                  | 1.32                 | 0.16             |
| TOTAL RECOVERED       | 75.12                | 8.93             |
| WASTE / CONTAMINATION | 24.88                | 2.96             |
| MONTHLY TOTAL         | 100.00               | 11.89            |



# WITHDRAWAL OF CAVEAT

| DESCRIPTION OF LAND (Note 1)                                                                                                                                                        |                          | EXTENT     | VOLUME       | FOLIO   |
|-------------------------------------------------------------------------------------------------------------------------------------------------------------------------------------|--------------------------|------------|--------------|---------|
| Lot 2 on Plan 3783                                                                                                                                                                  |                          | Whole      | 1417         | 395     |
| CAVEATOR (Note 2)