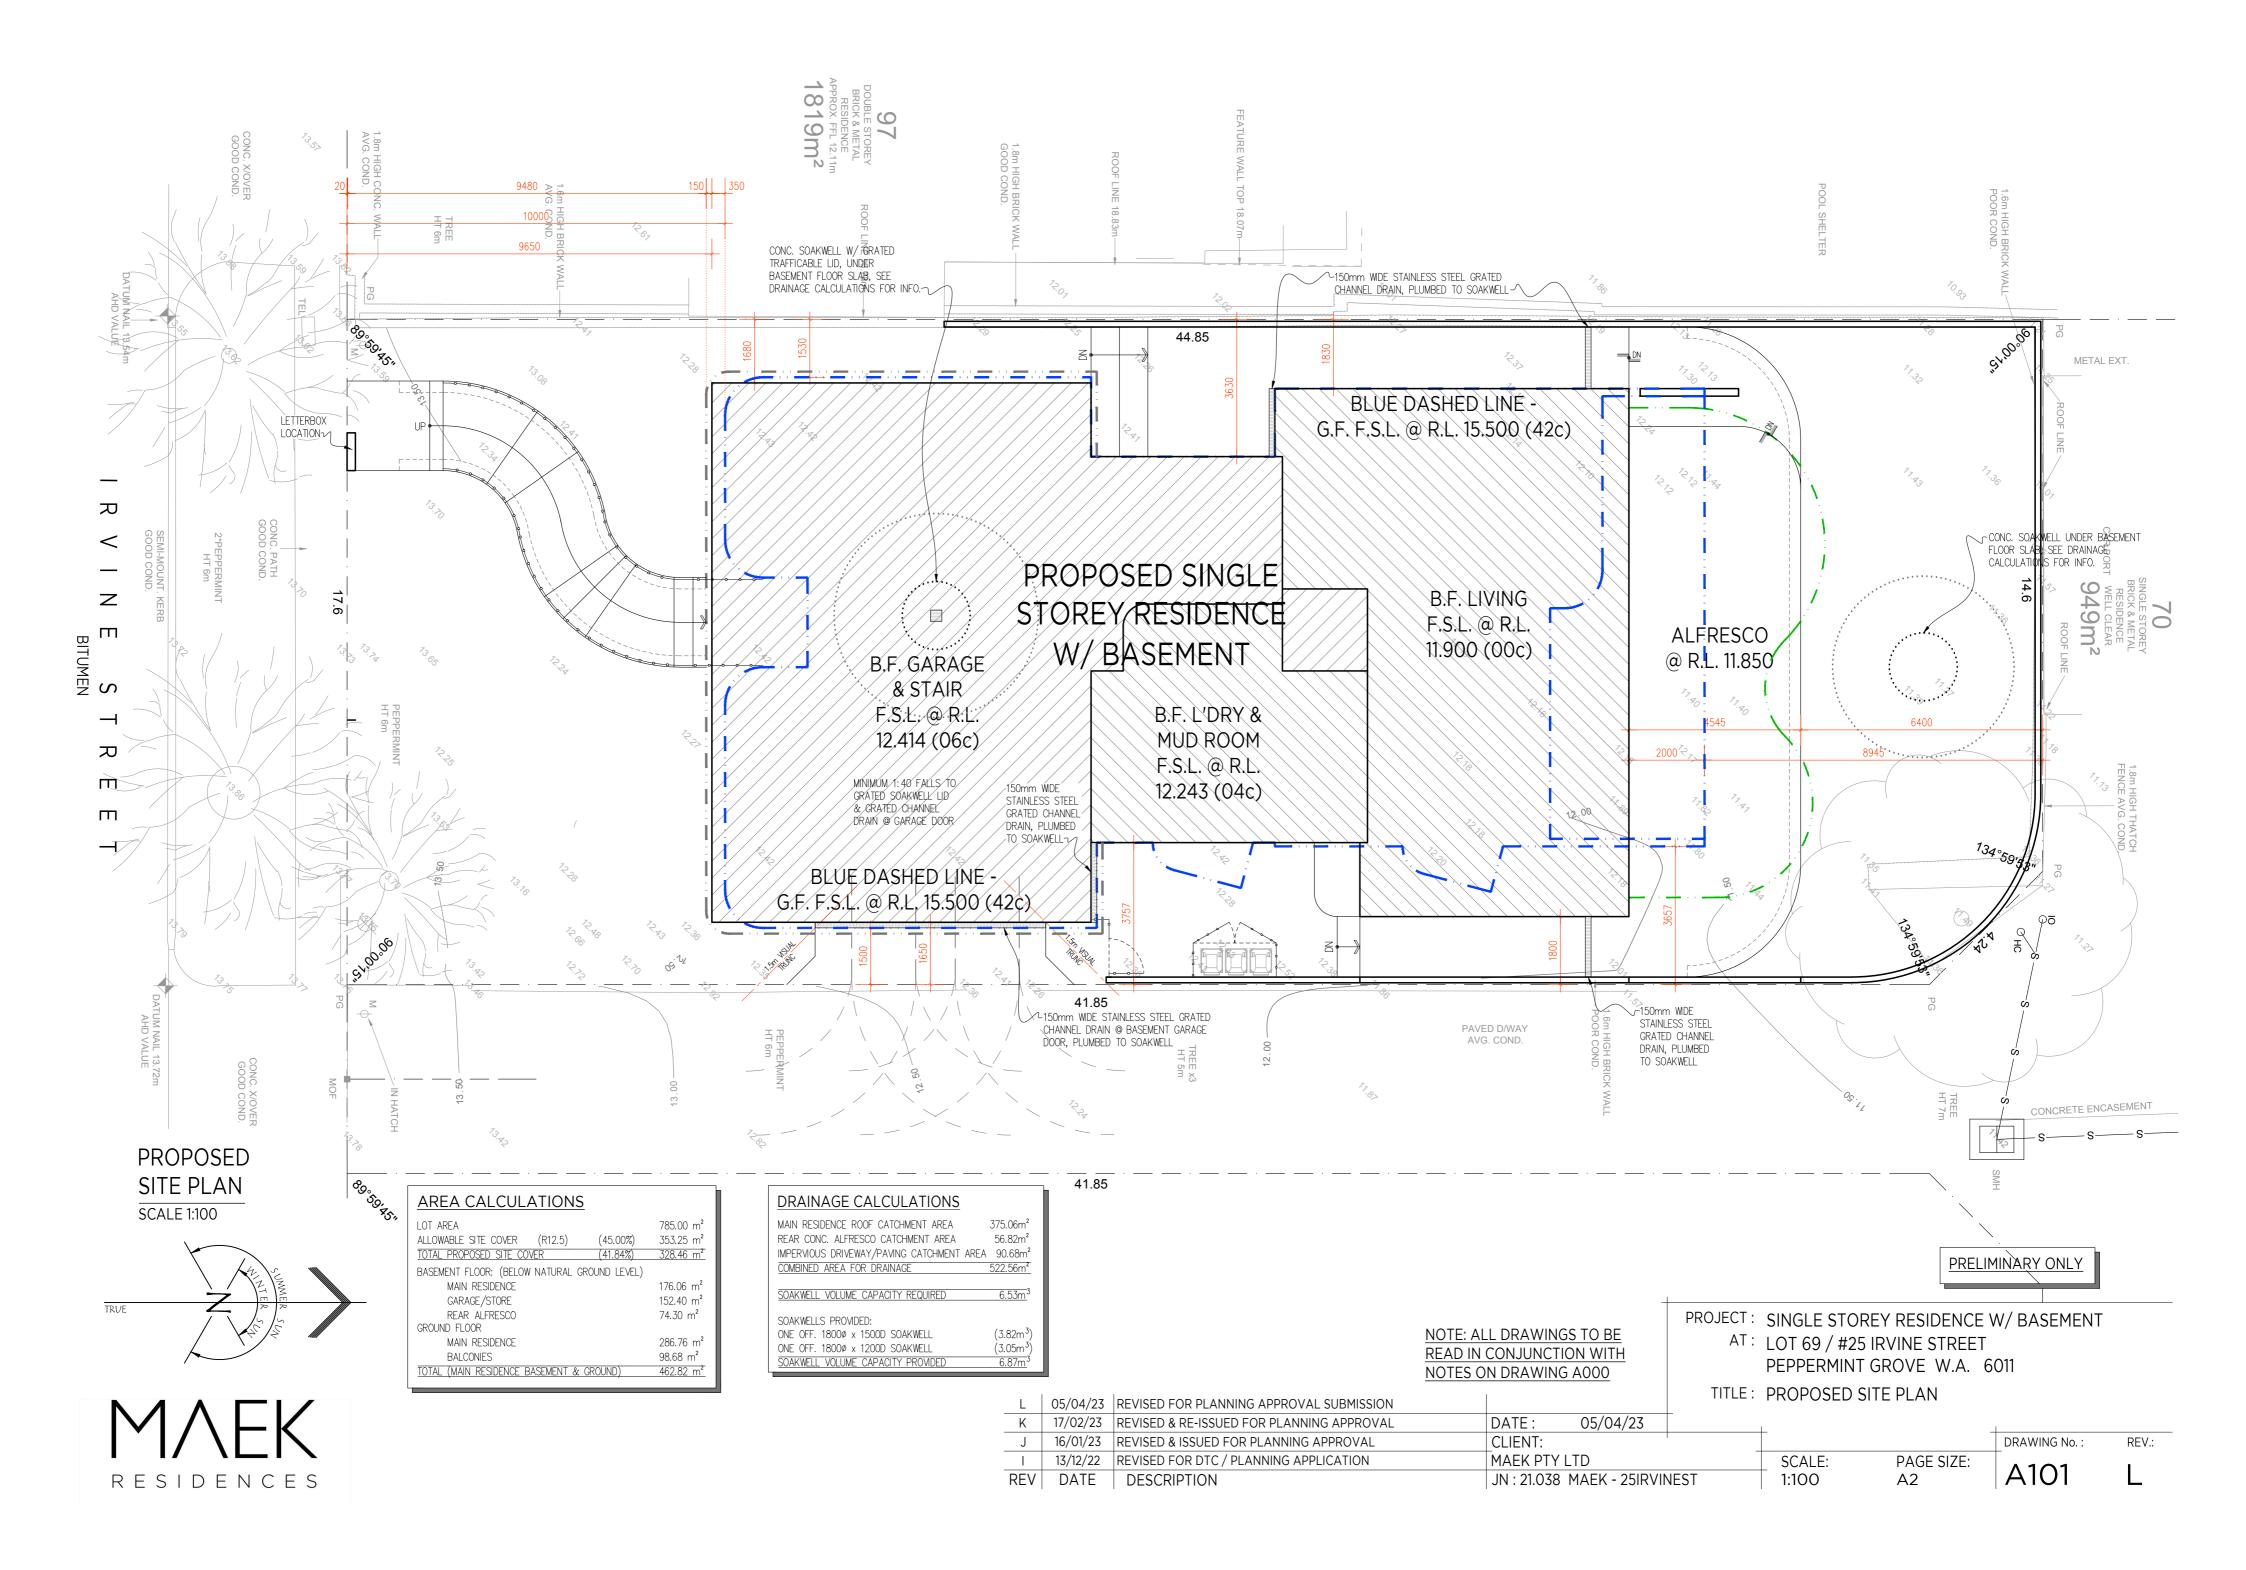

### PROPOSED GROUND FLOOR ROOF PLAN SCALE 1:100

# PROPOSED BASEMENT FLOOR ROOF PLAN

SCALE 1:100

PRELIMINARY ONLY

NOTE: ALL DRAWINGS TO BE READ IN CONJUNCTION WITH NOTES ON DRAWING A000 PROJECT: SINGLE STOREY RESIDENCE W/ BASEMENT

AT: LOT 69 / #25 IRVINE STREET PEPPERMINT GROVE W.A. 6011

TITLE: BASEMENT & GROUND FLOOR ROOF PLANS

|   | <b>\</b> | 1 |   | $\wedge$ | \ |   | <u>-</u> | < | <b>'</b> |
|---|----------|---|---|----------|---|---|----------|---|----------|
| R | Ε        | S | I | D        | Ε | Ν | С        | Ε | S        |