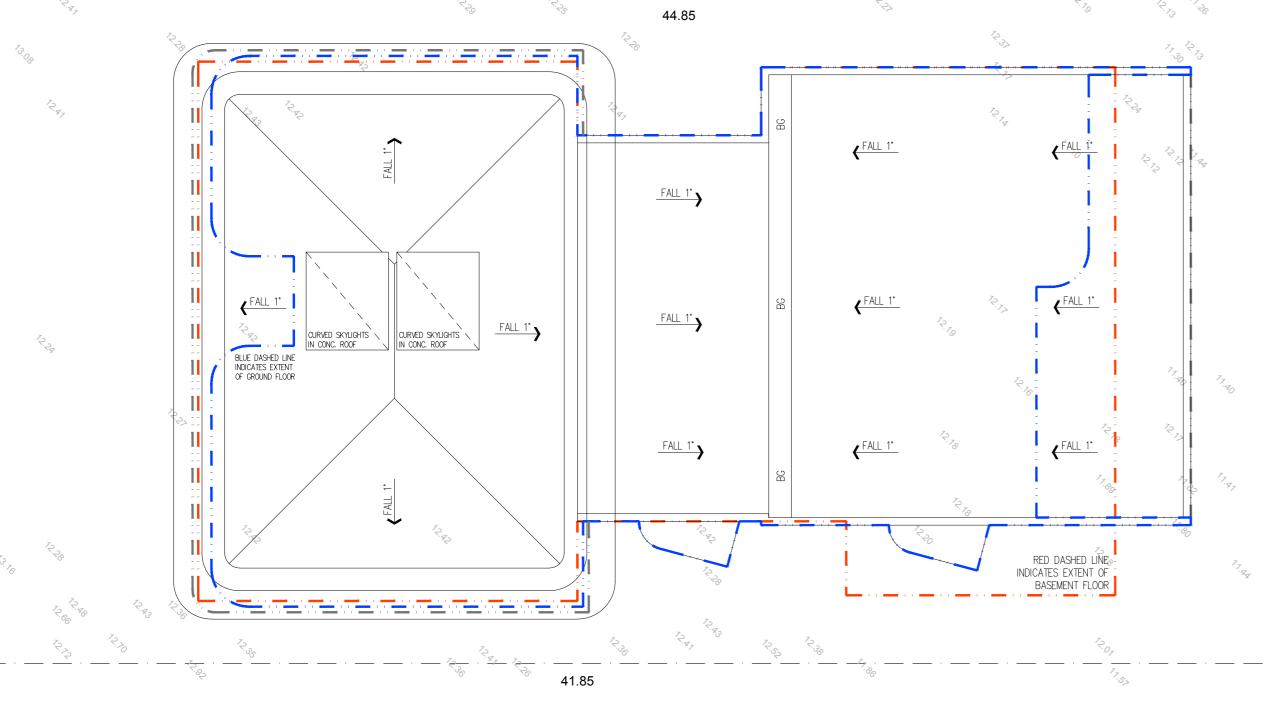

### PROPOSED GROUND FLOOR ROOF PLAN SCALE 1:100

# PROPOSED BASEMENT FLOOR ROOF PLAN

SCALE 1:100

PRELIMINARY ONLY

NOTE: ALL DRAWINGS TO BE READ IN CONJUNCTION WITH NOTES ON DRAWING A000 PROJECT: SINGLE STOREY RESIDENCE W/ BASEMENT

AT: LOT 69 / #25 IRVINE STREET PEPPERMINT GROVE W.A. 6011

TITLE: BASEMENT & GROUND FLOOR ROOF PLANS

|   | <b>\</b> | 1 |   | $\wedge$ | \ |   | <u>-</u> | < | <b>'</b> |
|---|----------|---|---|----------|---|---|----------|---|----------|
| R | Ε        | S | I | D        | Ε | Ν | С        | Ε | S        |