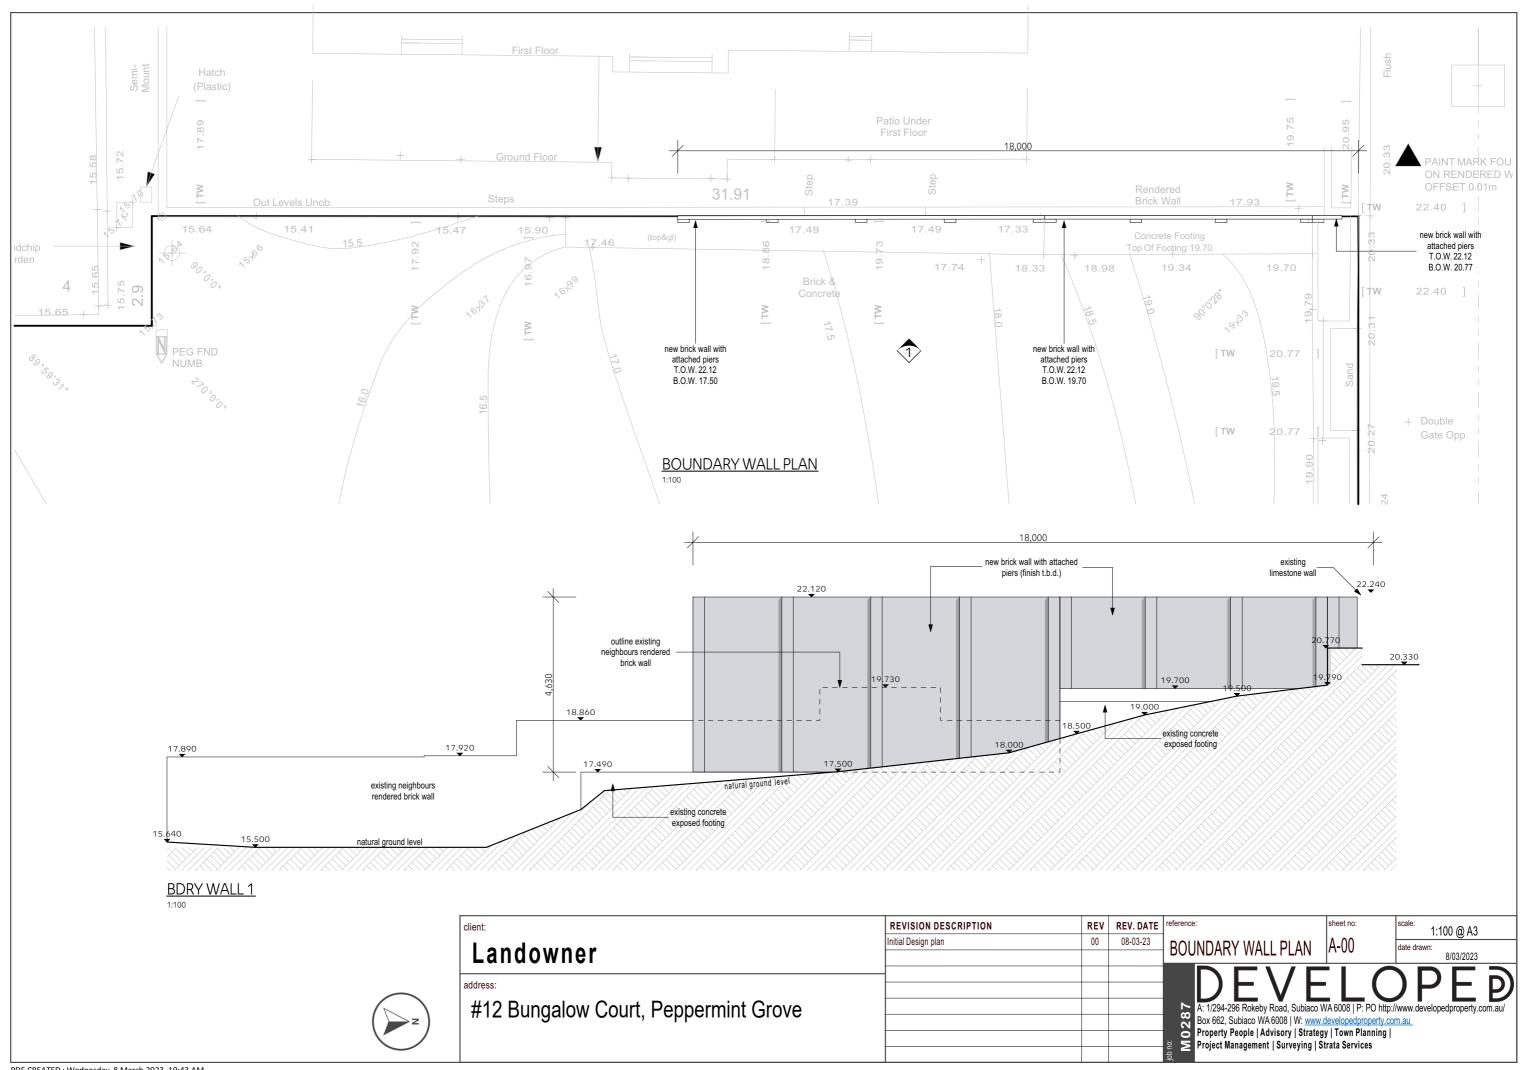

#### **Application context**

Our understanding is an existing mirror like approval exists, which was lodged by the neighbour (Mr Rodgers), the application was approved by the Shire however the wall has still to be erected. Our client seeks to erect such a wall, however to facilitate the outcome we are requesting planning approval to construct the wall within HN12's boundary. Our intent is to ensure the top of that wall is to be identical to the height of the laneway boundary wall (22.240) as shown on our drawing set.

#### Brick, stone or concrete fence

A fence constructed of brick, stone or concrete, which satisfies the following requirements and specifications—

- (a) a site classification is to be provided by a professional engineer in accordance with AS 2870-2011 Residential slabs and footings (as amended);
- (b) the footing is to be designed in accordance with AS 2870-2011 Residential slabs and footings as amended;
- (c) footings of minimum 225mm x 150mm concrete 15MPa or 300mm x 175mm brick laid in cement mortar;
- (d) fences to be offset a minimum of 200mm at maximum 3000mm centres or 225mm x 100mm engaged piers to be provided at maximum 3000mm centres;
- (e) expansion joints in accordance with the manufacturer's written instructions; and
- (f) the height of the fence to be 1800mm except with respect to the front set back area for which there is no minimum height but which is subject to clause 2.2.