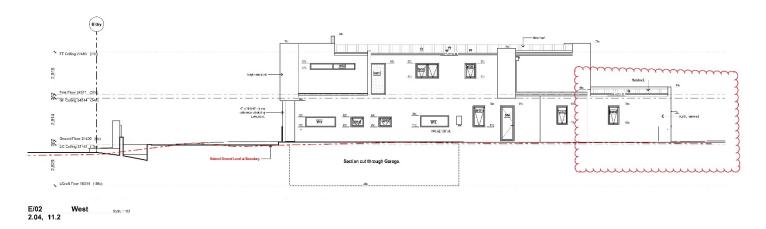

8.1.1 – Development – New two-storey single residence with basement garage, front fence, pool and gate – 12 Keane Street, Peppermint Grove.

RIVERSTONE

 $\neg$ 

RIVERSTONE