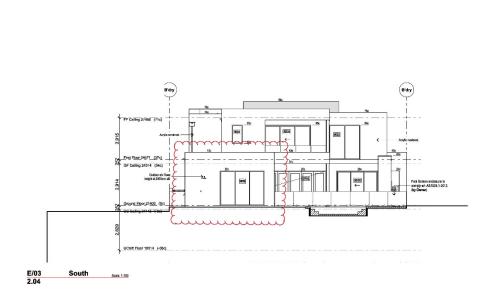

8.1.1 – Development – New two-storey single residence with basement garage, front fence, pool and gate – 12 Keane Street, Peppermint Grove.

RIVERSTONE

 $\neg$ 

RIVERSTONE