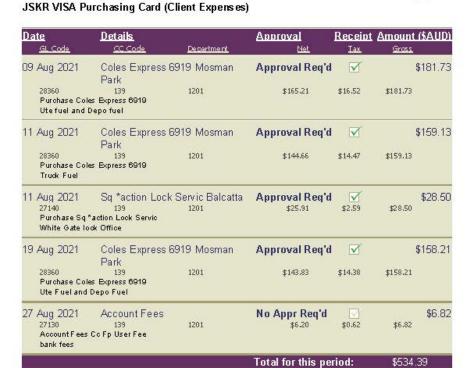

# 8.3.2 – Accounts Paid – September 2021

| Accou                            | ints Paid - September 2021                                  |           |
|----------------------------------|-------------------------------------------------------------|-----------|
| to delicate the second           |                                                             | Amount    |
| Payment / Invoice                | Date Description                                            |           |
| •                                | ·                                                           |           |
| Γ Payment                        |                                                             |           |
| EFT Payment - EFT00431           |                                                             |           |
| 3027 - PORT PRINTING             |                                                             |           |
| INV069345                        | 05/08/21 Business cards M.S, K.V, P.A                       | 147.40    |
| 3120 - Westbooks                 |                                                             |           |
| 323665                           | 10/08/21 Adult books as selected                            | 1,980.64  |
| 3129 - J&V EARTHMOVIN            | G CONTRACTORS                                               |           |
| 59619                            | 02/08/21 48A Irvine St - Ianeway erosion repairs            | 617.10    |
| 3180 - RSEA SAFETY PTY           | / LTD                                                       |           |
| 11907705                         | 05/08/21 No Entry signage                                   | 27.50     |
| 3241 - Fire Shield Service       | s                                                           |           |
| INV22019                         | 17/08/21 Smoke Detector Fault in Library                    | 324.50    |
| INV22039                         | 18/08/21 Fire Panel Power Supply Replacement                | 1,078.00  |
| 3431 - Salary Packaging A        | Australia Pty Ltd (SPA)                                     |           |
| PJ000621                         | 26/08/21 FORTNIGHT 2022- 5 - From Payroll                   | 358.35    |
| 23082021                         | 23/08/21 Novated lease DB 23082021                          | 10.54     |
| 3609 - JTAGZ PTY LTD             |                                                             |           |
| 00019716                         | 24/08/21 Order PO02392                                      | 157.30    |
| 3660 - Iconic Property Se        | rvices                                                      |           |
| PSI015735                        | 01/08/21 Cleaning of Shire Depot                            | 10,364.76 |
| 3784 - Engixo Pty Ltd            | ,                                                           |           |
| INV3267                          | 29/06/21 Investigation of HVAC failure and appraisal of wor | 858.00    |
| 3792 - Kristopher Macinto        | osh                                                         |           |
| REFUND K                         |                                                             |           |
| MACINTOSH                        | 31/08/21 Bond MHP Refund K Macintosh 210831                 | 550.00    |
| 210831<br>598 - PHIL JOHNSON PLU | IMPING 9 CAS                                                |           |
| 00013694                         | 06/08/21 Emergency laditoilet blocked -                     | 106.00    |
| 00013894                         |                                                             |           |
|                                  | 06/08/21 MHP toilet repairs                                 | 190.00    |
| 693 - Clean City Group Pt        | <del></del>                                                 | 005.00    |
| 1222                             | 11/08/21 Bin return service                                 | 825.00    |
| 1223                             | 18/08/21 Bin return service                                 | 825.00    |
| ET D                             | Total EFT00431                                              | 18,420.09 |
| FT Payment - EFT00432            |                                                             |           |
| 3000 - SuperChoice WAS           |                                                             | 2.054.54  |
| PJ000614                         | 12/08/21 FORTNIGHT 2022- 4 - From Payroll                   | 3,951.51  |
| PJ000621                         | 26/08/21 FORTNIGHT 2022- 5 - From Payroll                   | 4,533.27  |
| AUG 2021                         | 31/08/21 Superannuation Contribution                        | 20,738.42 |
| FFT D                            | Total EFT00432                                              | 29,223.20 |
| EFT Payment - EFT00433           |                                                             |           |
| 1 - Australia Post               | 00/00/04 14 11 4 4 4 4 4 4 4 4 4 4 4 4 4 4 4 4              | 202.00    |
| 1010862019                       | 03/09/21 Mail and postage - August 2021                     | 260.60    |
| 109 - Professional PC Sup        | Asserted to the summary service of the                      |           |
| 19030M                           | 16/08/21 Contract Manged Svcs - Sept 2021                   | 5,653.82  |
| 19233                            | 31/08/21 IT Managed services tech travel Contract           | 132.00    |
| 162 - Western Metropolita        |                                                             |           |
| 2107318                          | 01/08/21 CR/Adj Note M-2107318 inv re-issued overpaid       | 21.64     |
| M-2108420                        | 15/08/21 WMRC - MSW General Waste                           | 4,991.95  |
| M-2109120                        | 31/08/21 WMRC - MSW General Waste                           | 3,828.32  |
| 1933 - KONE ELEVATORS            |                                                             |           |
| 193718767                        | 17/08/21 Grove Precinct Lift Service period Oct to Dec 2021 | 2,098.07  |