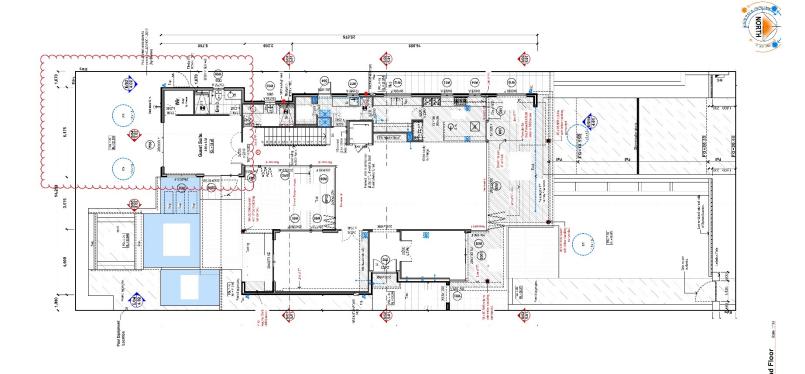

8.1.1 – Development – New two-storey single residence with basement garage, front fence, pool and gate – 12 Keane Street, Peppermint Grove.

RIVERSTONE

 $\neg$ 

RIVERSTONE