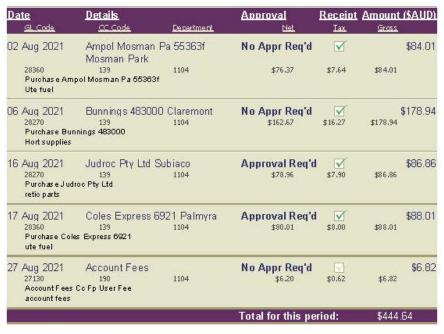

# 8.3.2 – Accounts Paid – September 2021

| Accou                            | ints Paid - September 2021                                  |           |
|----------------------------------|-------------------------------------------------------------|-----------|
| to delicate the second           |                                                             | Amount    |
| Payment / Invoice                | Date Description                                            |           |
| •                                | ·                                                           |           |
| Γ Payment                        |                                                             |           |
| EFT Payment - EFT00431           |                                                             |           |
| 3027 - PORT PRINTING             |                                                             |           |
| INV069345                        | 05/08/21 Business cards M.S, K.V, P.A                       | 147.40    |
| 3120 - Westbooks                 |                                                             |           |
| 323665                           | 10/08/21 Adult books as selected                            | 1,980.64  |
| 3129 - J&V EARTHMOVIN            | G CONTRACTORS                                               |           |
| 59619                            | 02/08/21 48A Irvine St - Ianeway erosion repairs            | 617.10    |
| 3180 - RSEA SAFETY PTY           | / LTD                                                       |           |
| 11907705                         | 05/08/21 No Entry signage                                   | 27.50     |
| 3241 - Fire Shield Service       | s                                                           |           |
| INV22019                         | 17/08/21 Smoke Detector Fault in Library                    | 324.50    |
| INV22039                         | 18/08/21 Fire Panel Power Supply Replacement                | 1,078.00  |
| 3431 - Salary Packaging A        | Australia Pty Ltd (SPA)                                     |           |
| PJ000621                         | 26/08/21 FORTNIGHT 2022- 5 - From Payroll                   | 358.35    |
| 23082021                         | 23/08/21 Novated lease DB 23082021                          | 10.54     |
| 3609 - JTAGZ PTY LTD             |                                                             |           |
| 00019716                         | 24/08/21 Order PO02392                                      | 157.30    |
| 3660 - Iconic Property Se        | rvices                                                      |           |
| PSI015735                        | 01/08/21 Cleaning of Shire Depot                            | 10,364.76 |
| 3784 - Engixo Pty Ltd            | ,                                                           |           |
| INV3267                          | 29/06/21 Investigation of HVAC failure and appraisal of wor | 858.00    |
| 3792 - Kristopher Macinto        | osh                                                         |           |
| REFUND K                         |                                                             |           |
| MACINTOSH                        | 31/08/21 Bond MHP Refund K Macintosh 210831                 | 550.00    |
| 210831<br>598 - PHIL JOHNSON PLU | IMPING 9 CAS                                                |           |
| 00013694                         | 06/08/21 Emergency laditoilet blocked -                     | 106.00    |
| 00013894                         |                                                             |           |
|                                  | 06/08/21 MHP toilet repairs                                 | 190.00    |
| 693 - Clean City Group Pt        | <del></del>                                                 | 005.00    |
| 1222                             | 11/08/21 Bin return service                                 | 825.00    |
| 1223                             | 18/08/21 Bin return service                                 | 825.00    |
| ET D                             | Total EFT00431                                              | 18,420.09 |
| FT Payment - EFT00432            |                                                             |           |
| 3000 - SuperChoice WAS           |                                                             | 2.054.54  |
| PJ000614                         | 12/08/21 FORTNIGHT 2022- 4 - From Payroll                   | 3,951.51  |
| PJ000621                         | 26/08/21 FORTNIGHT 2022- 5 - From Payroll                   | 4,533.27  |
| AUG 2021                         | 31/08/21 Superannuation Contribution                        | 20,738.42 |
| FFT D                            | Total EFT00432                                              | 29,223.20 |
| EFT Payment - EFT00433           |                                                             |           |
| 1 - Australia Post               | 00/00/04 14 11 4 4 4 4 4 4 4 4 4 4 4 4 4 4 4 4              | 202.00    |
| 1010862019                       | 03/09/21 Mail and postage - August 2021                     | 260.60    |
| 109 - Professional PC Sup        | Asserted to the summary service of the                      |           |
| 19030M                           | 16/08/21 Contract Manged Svcs - Sept 2021                   | 5,653.82  |
| 19233                            | 31/08/21 IT Managed services tech travel Contract           | 132.00    |
| 162 - Western Metropolita        |                                                             |           |
| 2107318                          | 01/08/21 CR/Adj Note M-2107318 inv re-issued overpaid       | 21.64     |
| M-2108420                        | 15/08/21 WMRC - MSW General Waste                           | 4,991.95  |
| M-2109120                        | 31/08/21 WMRC - MSW General Waste                           | 3,828.32  |
| 1933 - KONE ELEVATORS            |                                                             |           |
| 193718767                        | 17/08/21 Grove Precinct Lift Service period Oct to Dec 2021 | 2,098.07  |