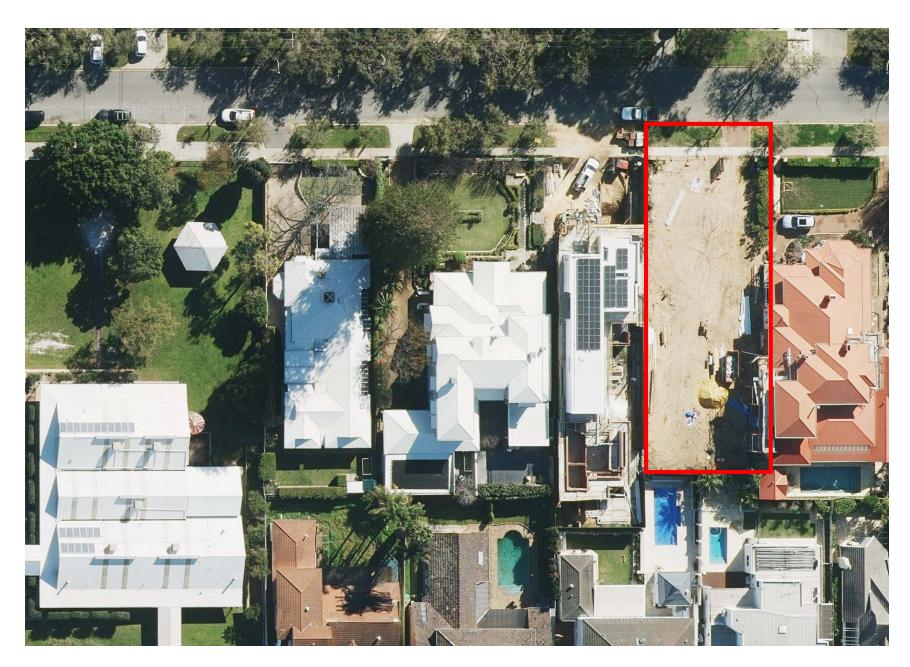

8.1.1 – Development – New two-storey single residence with basement garage, front fence, pool and gate – 12 Keane Street, Peppermint Grove.

RIVERSTONE

 $\neg$ 

RIVERSTONE