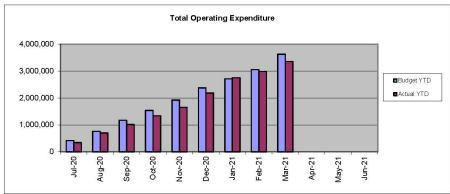

#### TABLE OF CONTENTS

| Statement of Comprehensive Income by Nature or Type | 2  |
|-----------------------------------------------------|----|
| Statement of Financial Position                     | 3  |
| Net Current Assets                                  | 6  |
| Reserve Funds                                       | 7  |
| Investments                                         | 9  |
| Graphs for Operating & Captial                      | 10 |
| Capital Works Program                               | 11 |
| Trust Fund                                          | 12 |