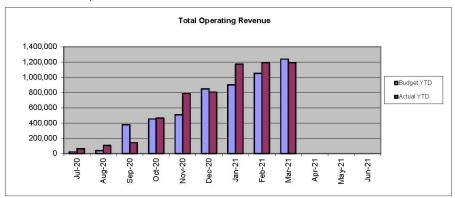

#### TABLE OF CONTENTS

| Statement of Comprehensive Income by Nature or Type | 2  |
|-----------------------------------------------------|----|
| Statement of Financial Position                     | 3  |
| Net Current Assets                                  | 6  |
| Reserve Funds                                       | 7  |
| Investments                                         | 9  |
| Graphs for Operating & Captial                      | 10 |
| Capital Works Program                               | 11 |
| Trust Fund                                          | 12 |