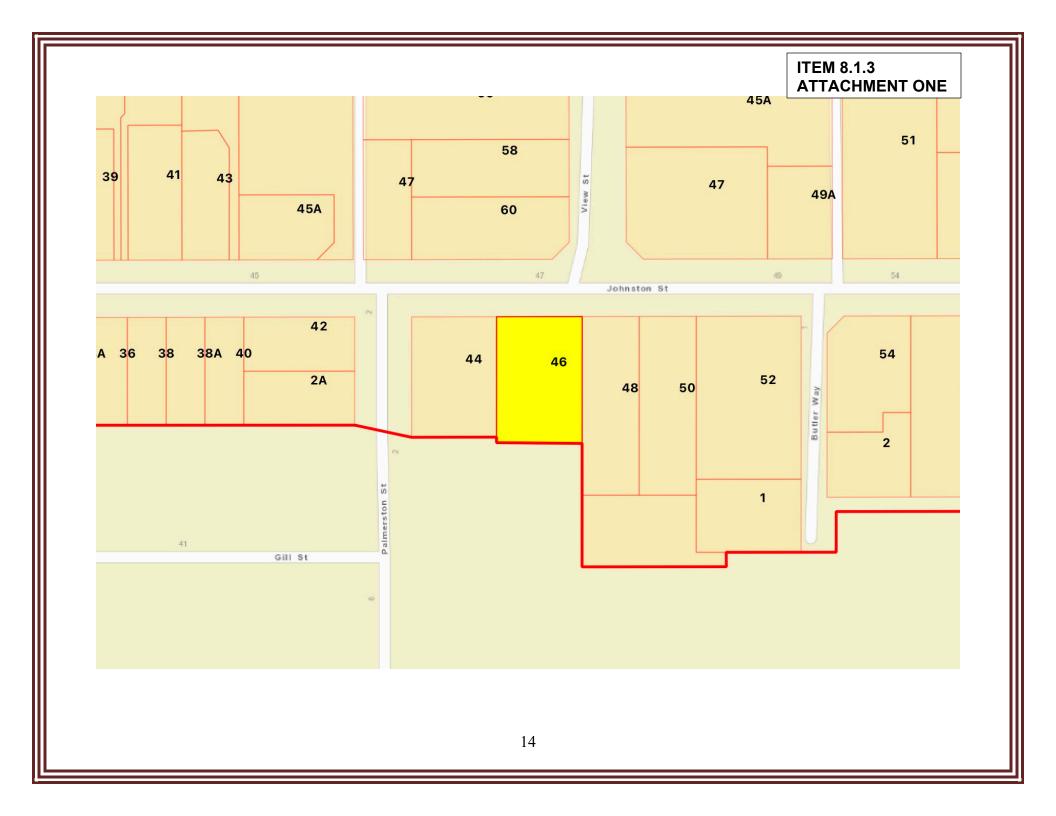

## **Ordinary Council Meeting**

8.1.3 – 46 Johnston Street – Addition and Alterations to Heritage House