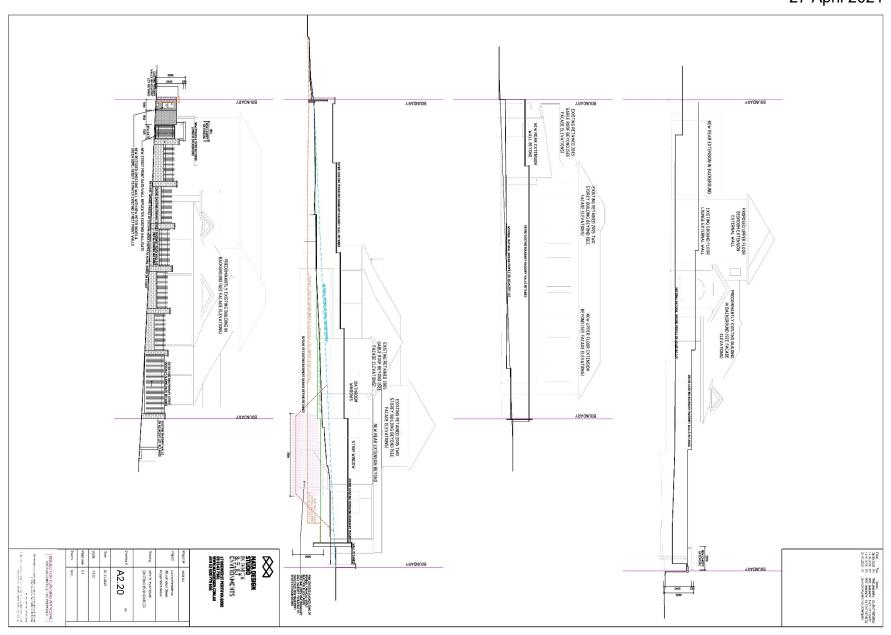

## **Ordinary Council Meeting**

8.1.3 – 46 Johnston Street – Addition and Alterations to Heritage House

# Ordinary Council Meeting Attachments 27 April 2021 Doe Fee Issue Count SEARY 64.02.00 FF FREINHARY CURN SEARY 64.02.00 FF FREINHARY CURN SEARY 04.02.00 FG FREINHARY CURN SEARY 04.02.00 FG FREINHARY CURN SEARY 04.02.00 FG FREINHARY CURN SEARY MATA DESIGN STUDIO STUDIO NT FROM & DUIT FAVE PIT WE FRIT WAS SOOT THE WAS SOOT FOR THE WAS SOOT THE WAS SOOT FOR THE WAS SOO A2.00