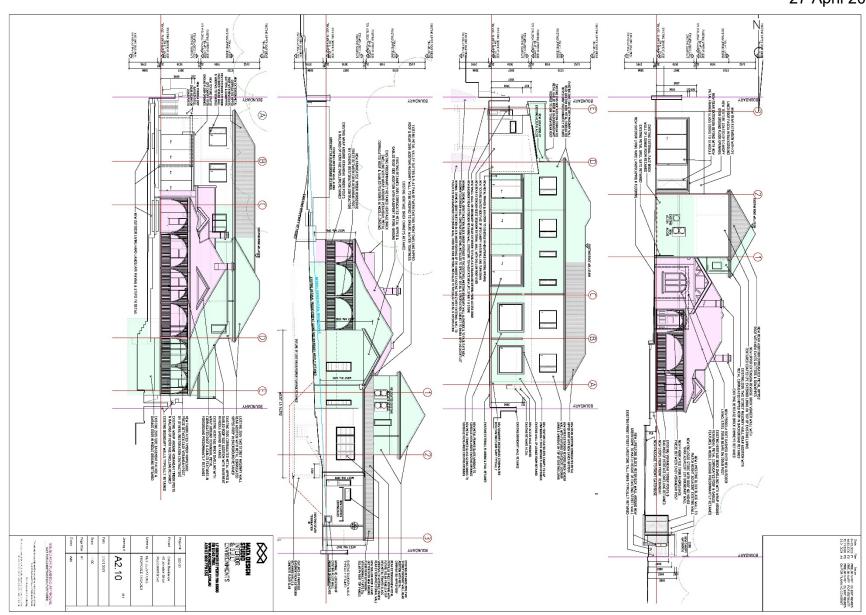

## **Ordinary Council Meeting**

8.1.3 – 46 Johnston Street – Addition and Alterations to Heritage House

# Ordinary Council Meeting Attachments 27 April 2021 Doe Fee Issue Count SEARY 64.02.00 FF FREINHARY CURN SEARY 64.02.00 FF FREINHARY CURN SEARY 04.02.00 FG FREINHARY CURN SEARY 04.02.00 FG FREINHARY CURN SEARY 04.02.00 FG FREINHARY CURN SEARY MATA DESIGN STUDIO STUDIO NT FROM & DUIT FAVE PIT WE FRIT WAS SOOT THE WAS SOOT FOR THE WAS SOOT THE WAS SOOT FOR THE WAS SOO A2.00