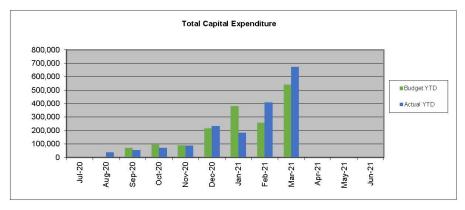

#### TABLE OF CONTENTS

| Statement of Comprehensive Income by Nature or Type | 2  |
|-----------------------------------------------------|----|
| Statement of Financial Position                     | 3  |
| Net Current Assets                                  | 6  |
| Reserve Funds                                       | 7  |
| Investments                                         | 9  |
| Graphs for Operating & Captial                      | 10 |
| Capital Works Program                               | 11 |
| Trust Fund                                          | 12 |