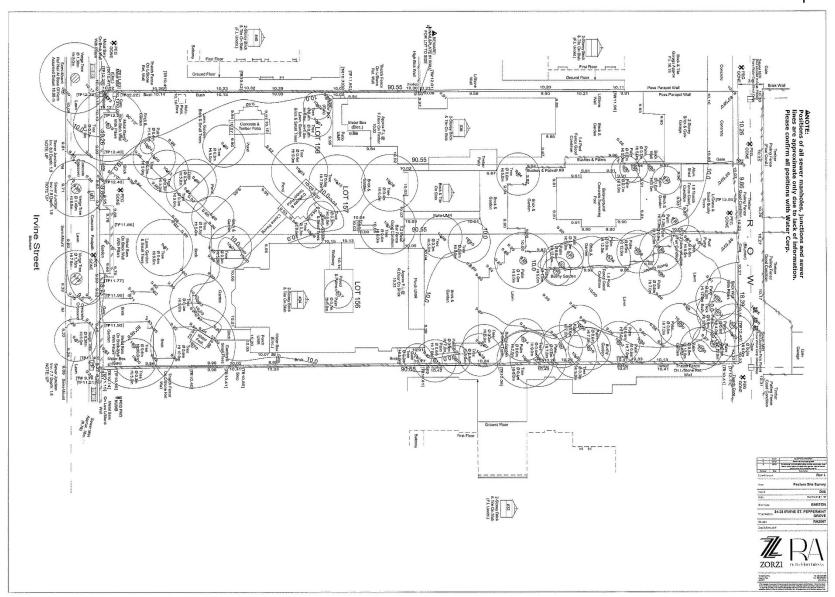

## **Ordinary Council Meeting**

8.1.2 – 34-38 Irvine Street – Amendment to Current Approval

### ITEM 8.1.2 **ATTACHMENT TWO**

|       |                 | Concept Design 5 | heet List               |        |
|-------|-----------------|------------------|-------------------------|--------|
| Sheet | Sheet Name      | Revision         | Description             | Date   |
| 300   | Contribut.      |                  | Inaci le 38 françois    | 1900   |
| Mar   | 12/11           |                  | Social in D.C. Orangham | 84901  |
| 100   | 12113           | 1                | Start St Switter        | \$1201 |
| 22    | Deuton          | 1                | hour's \$4.6mos/sort    | 81201  |
| 24    | Outres          | 1                | SEAC'S SAMMORNE         | 10201  |
| 225   | Shifte Data     | 1                | base in \$4 knowners    | 84201  |
| 28    | fater Statem    | 1                | State of Company        | 94001  |
| 265   | Referent Corpor |                  | State in 25 franchis    | 1900   |
|       |                 |                  |                         |        |

**BARTON** 34-38 IRVINE ST, PEPPERMINT GROVE