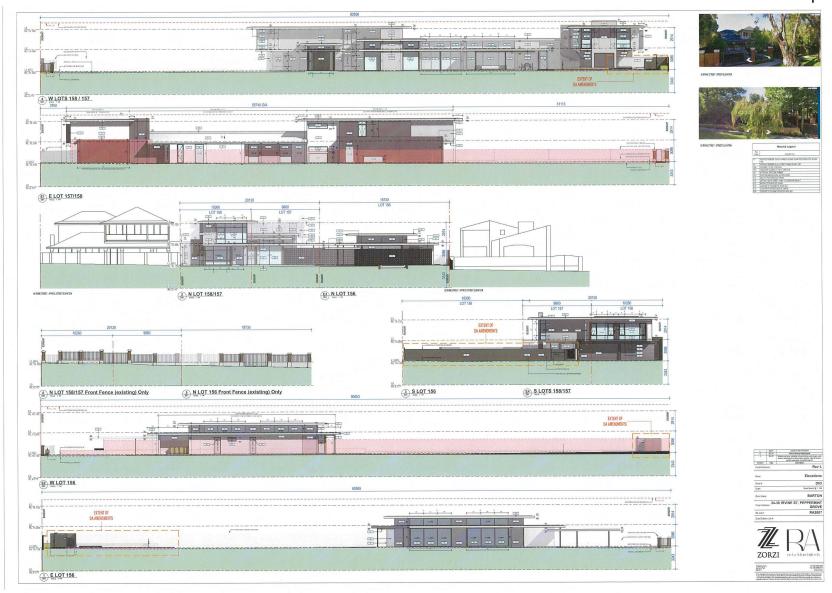

## **Ordinary Council Meeting**

8.1.2 – 34-38 Irvine Street – Amendment to Current Approval

**BARTON** 34-38 IRVINE ST, PEPPERMINT GROVE