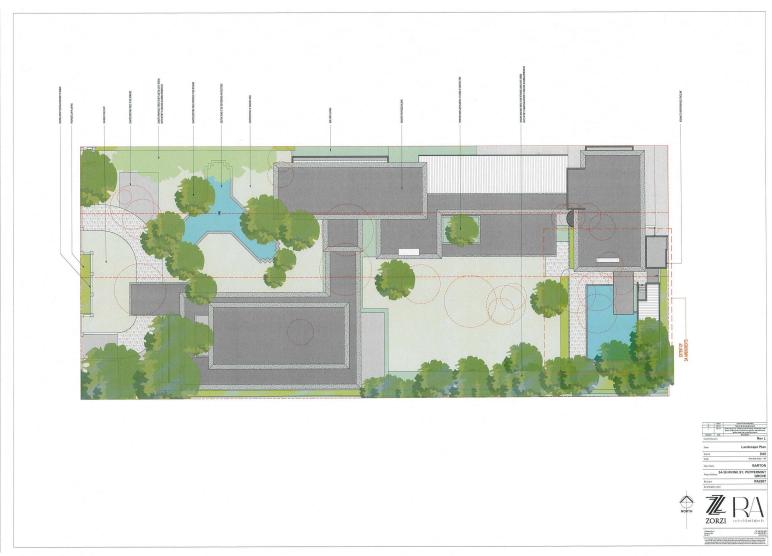

## **Ordinary Council Meeting**

8.1.2 – 34-38 Irvine Street – Amendment to Current Approval

### ITEM 8.1.2 **ATTACHMENT TWO**

|       |                 | Concept Design 5 | heet List               |        |
|-------|-----------------|------------------|-------------------------|--------|
| Sheet | Sheet Name      | Revision         | Description             | Date   |
| 300   | Contribut.      |                  | Inaci le 38 françois    | 1900   |
| Mar   | 12/11           |                  | Social in D.C. Orangham | 84901  |
| 100   | 12113           | 1                | Start St Switter        | \$1201 |
| 22    | Deuton          | 1                | hour's \$4.6mos/sort    | 81201  |
| 24    | Outres          | 1                | SEAC'S SAMMORNE         | 10201  |
| 225   | Shifte Data     | 1                | base in \$4 knowners    | 84201  |
| 28    | fater Statem    | 1                | State of Company        | 94001  |
| 265   | Referent Corpor |                  | State in 25 franchis    | 1900   |
|       |                 |                  |                         |        |

**BARTON** 34-38 IRVINE ST, PEPPERMINT GROVE