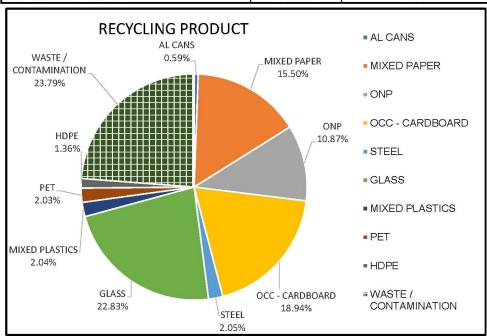

XED PAPER           | 15.50                  | 2.28                |
| ONP                   | 10.87                  | 1.60                |
| OCC - CARDBOARD       | 18.94                  | 2.79                |
| STEEL                 | 2.05                   | 0.30                |
| GLASS                 | 22.83                  | 3.36                |
| MIXED PLASTICS        | 2.04                   | 0.30                |
| PET                   | 2.03                   | 0.30                |
| HDPE                  | 1.36                   | 0.20                |
| TOTAL RECOVERED       | 76.21                  | 11.22               |
| WASTE / CONTAMINATION | 23.79                  | 3.50                |
| MONTHLY TOTAL         | 100.00                 | 14.72               |



<sup>&</sup>quot;Commercial in Confidence"