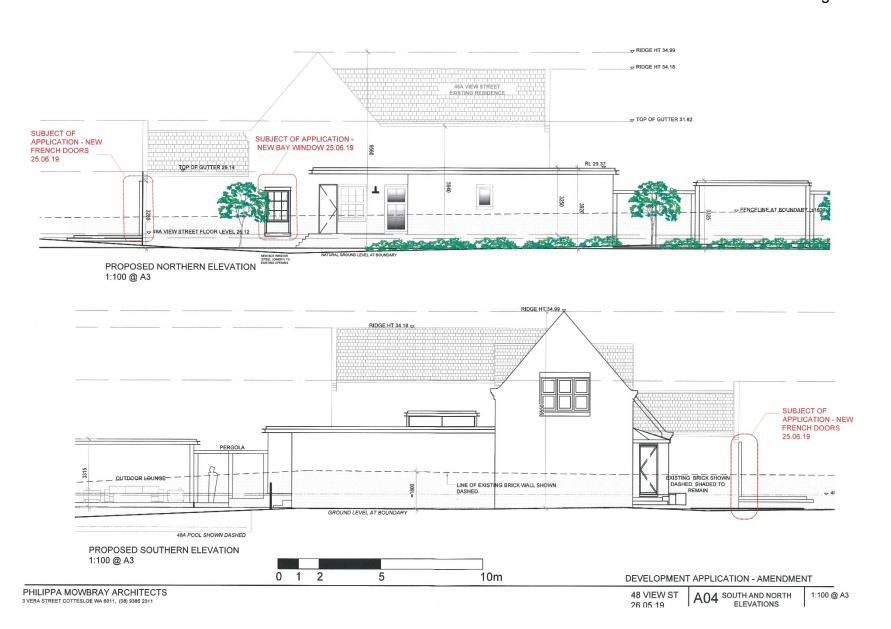

### **Ordinary Council Meeting**

8.1.1 48A View Street - Alterations to Front Façade