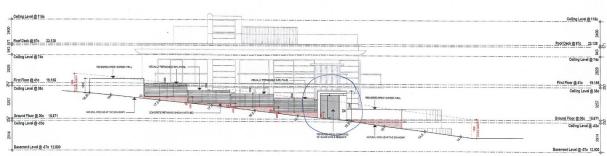

#### South Elevation (Boundary Wall) scale 1:100

Notes:
"EAGE (errors & consistions excepted)
"Refer to engineers drawlings for all situatinal details & specification including controlled substy, bearns & startural columns.
"All drawings to be read in conjunction with builders specification."
"Drawlings are not be societal from and wy discrepencies should be queried with the designer for resolution, Printed dimensions are

"Any carby wall insulation as per requirements of energy assessment." Roof funnes & noy quartiery, prototioning & sizing is at the discretion of the builders & the builders & the builders & the builders & the size of the s