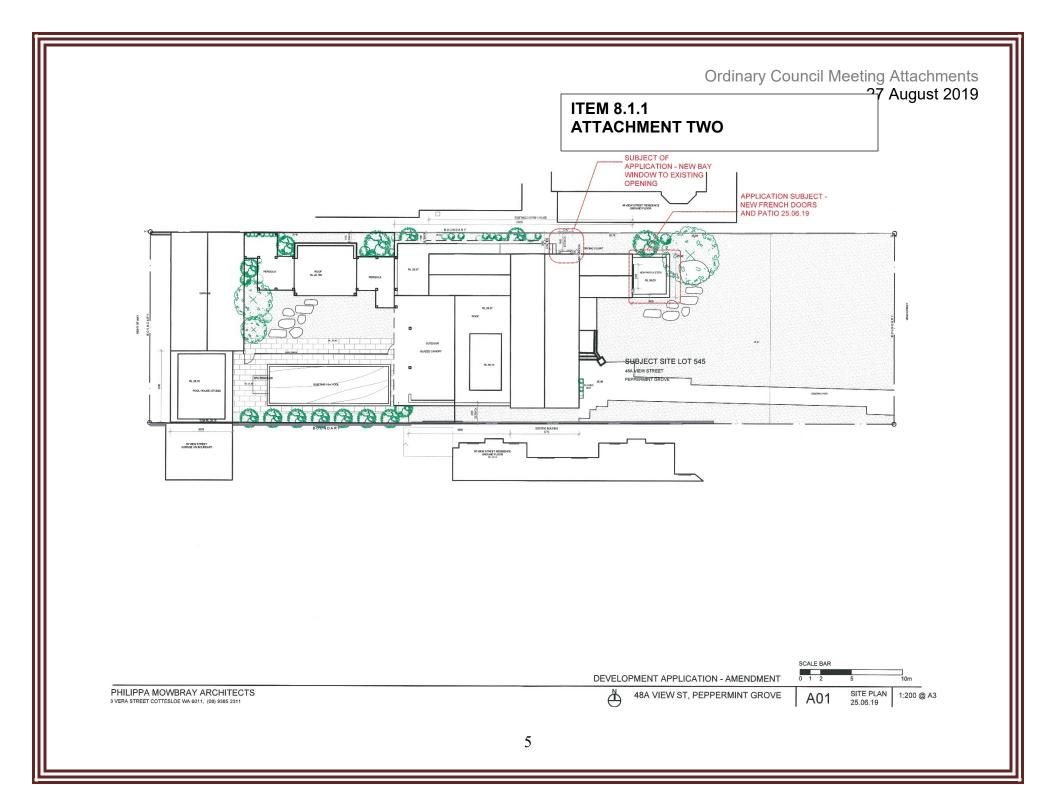

### **Ordinary Council Meeting**

8.1.1 48A View Street - Alterations to Front Façade