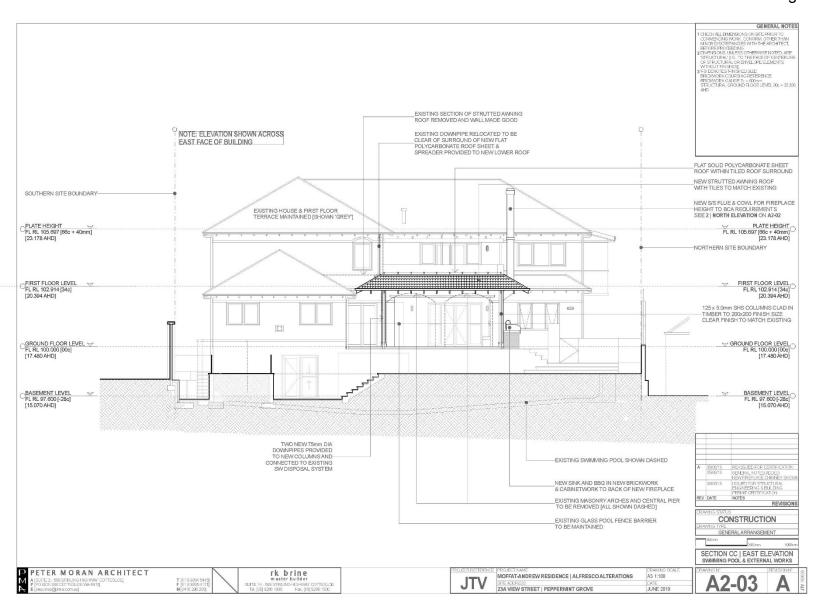

### **Ordinary Council Meeting**

8.1.2 23A View Street – Alfresco Extension for Single House