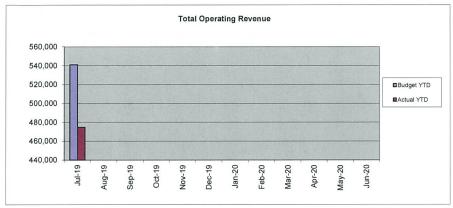

### **Ordinary Council Meeting**

8.4.1 - Financial Report - July 2019

|    | Ordinary Council Meeting Attachments<br>27 August 2019 |
|----|--------------------------------------------------------|
|    |                                                        |
|    |                                                        |
|    |                                                        |
|    |                                                        |
|    |                                                        |
|    |                                                        |
|    |                                                        |
|    |                                                        |
|    |                                                        |
|    |                                                        |
|    |                                                        |
| 19 |                                                        |

#### TABLE OF CONTENTS

| Statement of Comprehensive Income by Nature or Type | 2 |
|-----------------------------------------------------|---|
| Net Current Assets                                  | 3 |
| Reserve Funds                                       | 4 |
| Investments                                         | 6 |
| Graphs for Operating & Captial                      | 7 |
| Capital Works Program                               | 8 |