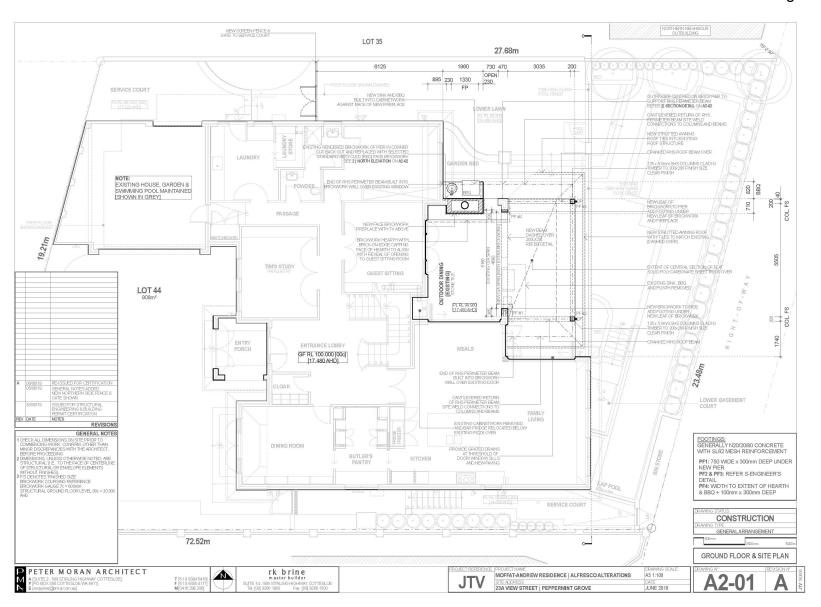

### **Ordinary Council Meeting**

8.1.2 23A View Street – Alfresco Extension for Single House