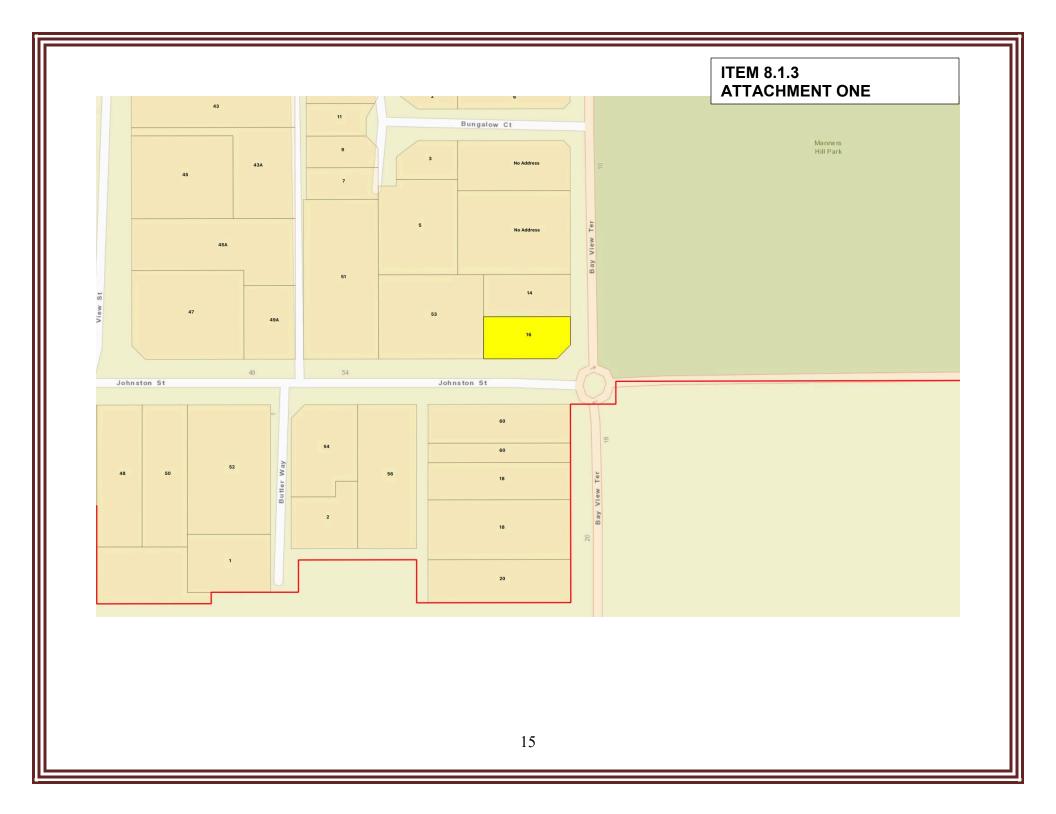

| PAGE |
|-------------------------------------------------------------|------|
| 8.1.1 48A View Street - Alterations to Front Façade         | 3    |
| 8.1.2 23A View Street – Alfresco Extension for Single House | 8    |
| 8.1.3 – 16 Bay View Terrace – Gate Structure                | 14   |
| 8.4.1 – Financial Report – July 2019                        | 18   |
| 8.4.2 – Accounts Paid – July 2019                           | 28   |
| 8.4.3 – Matters for Information and Noting                  | 41   |



### **Ordinary Council Meeting**

8.1.1 48A View Street - Alterations to Front Façade











### **Ordinary Council Meeting**

8.1.2 23A View Street – Alfresco Extension for Single House













### **Ordinary Council Meeting**

8.1.3 – 16 Bay View Terrace – Gate Structure





#### ITEM 8.1.3 ATTACHMENT TWO





#### South Elevation (Boundary Wall) scale 1:100

Notes:
"EAGE (errors & consistions excepted)
"Refer to engineers drawlings for all situatinal details & specification including controlled substy, bearns & startural columns.
"All drawings to be read in conjunction with builders specification."
"Drawlings are not be societal from and wy discrepencies should be queried with the designer for resolution, Printed dimensions are

"Any carby wall insulation as per requirements of energy assessment." Roof funnes & noy quartiery, prototioning & sizing is at the discretion of the builders & the builders & the builders & the builders & the size of the s



Pavlo Szyjan Studio B.Sc.Arch. B.Arch. (Newcastle) Unit 83/102 Railway Parade West Perth 6005 Mobile 041 8