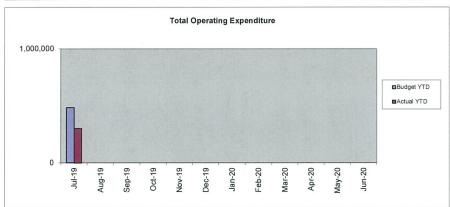

### **Ordinary Council Meeting**

8.4.1 - Financial Report - July 2019

|    | Ordinary Council Meeting Attachments<br>27 August 2019 |
|----|--------------------------------------------------------|
|    |                                                        |
|    |                                                        |
|    |                                                        |
|    |                                                        |
|    |                                                        |
|    |                                                        |
|    |                                                        |
|    |                                                        |
|    |                                                        |
|    |                                                        |
|    |                                                        |
| 19 |                                                        |

#### TABLE OF CONTENTS

| Statement of Comprehensive Income by Nature or Type | 2 |
|-----------------------------------------------------|---|
| Net Current Assets                                  | 3 |
| Reserve Funds                                       | 4 |
| Investments                                         | 6 |
| Graphs for Operating & Captial                      | 7 |
| Capital Works Program                               | 8 |