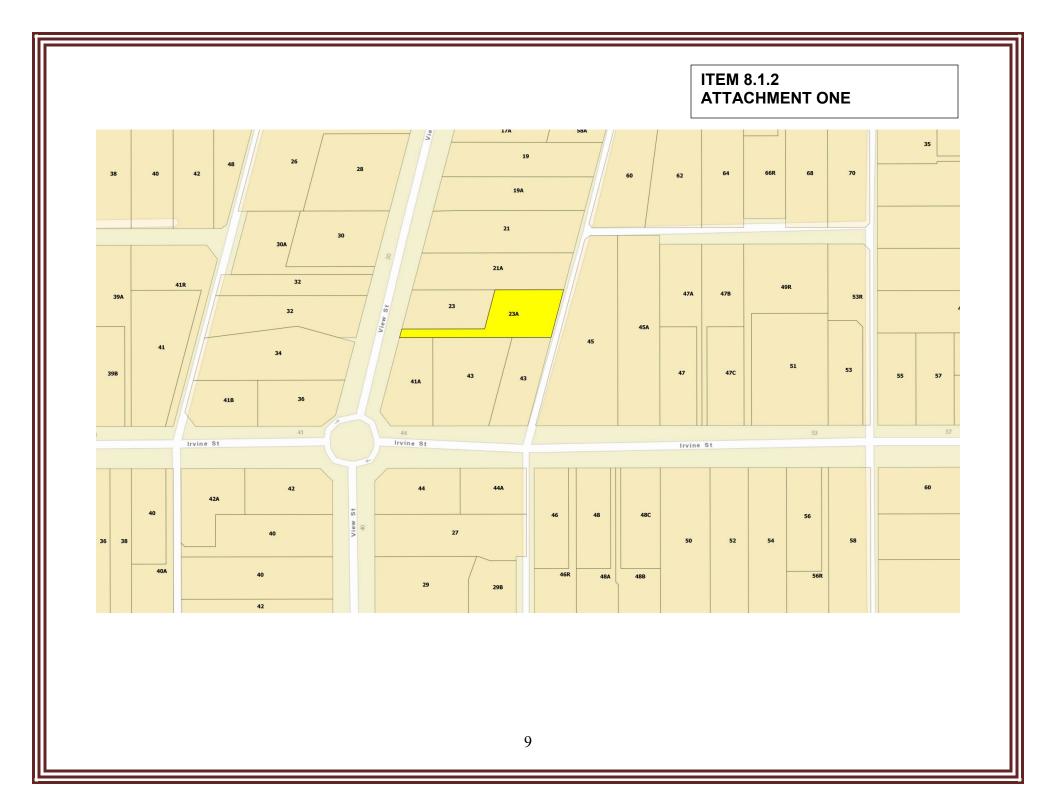

### **Ordinary Council Meeting**

8.1.2 23A View Street – Alfresco Extension for Single House