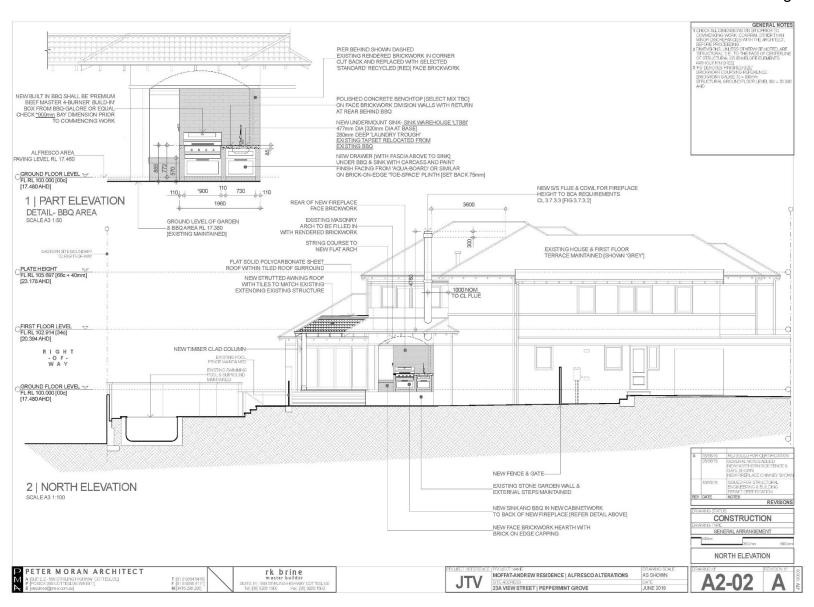

### **Ordinary Council Meeting**

8.1.2 23A View Street – Alfresco Extension for Single House