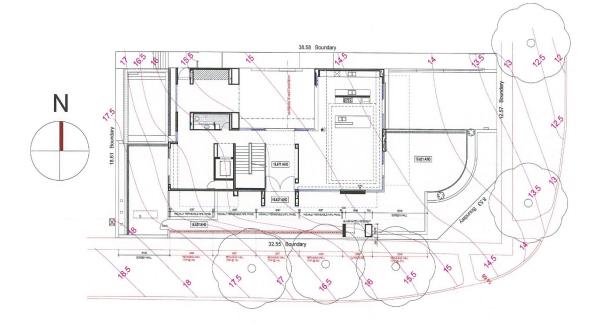

| PAGE |
|-------------------------------------------------------------|------|
| 8.1.1 48A View Street - Alterations to Front Façade         | 3    |
| 8.1.2 23A View Street – Alfresco Extension for Single House | 8    |
| 8.1.3 – 16 Bay View Terrace – Gate Structure                | 14   |
| 8.4.1 – Financial Report – July 2019                        | 18   |
| 8.4.2 – Accounts Paid – July 2019                           | 28   |
| 8.4.3 – Matters for Information and Noting                  | 41   |



### **Ordinary Council Meeting**

8.1.1 48A View Street - Alterations to Front Façade











### **Ordinary Council Meeting**

8.1.2 23A View Street – Alfresco Extension for Single House













### **Ordinary Council Meeting**

8.1.3 – 16 Bay View Terrace – Gate Structure





#### ITEM 8.1.3 ATTACHMENT TWO





#### South Elevation (Boundary Wall) scale 1:100

Notes:
"EAGE (errors & consistions excepted)
"Refer to engineers drawlings for all situatinal details & specification including controlled substy, bearns & startural columns.
"All drawings to be read in conjunction with builders specification."
"Drawlings are not be societal from and wy discrepencies should be queried with the designer for resolution, Printed dimensions are

"Any carby wall insulation as per requirements of energy assessment." Roof funnes & noy quartiery, prototioning & sizing is at the discretion of the builders & the builders & the builders & the builders & the size of the s



Pavlo Szyjan Studio B.Sc.Arch. B.Arch. (Newcastle) Unit 83/102 Railway Parade West Perth 6005 Mobile 041 888