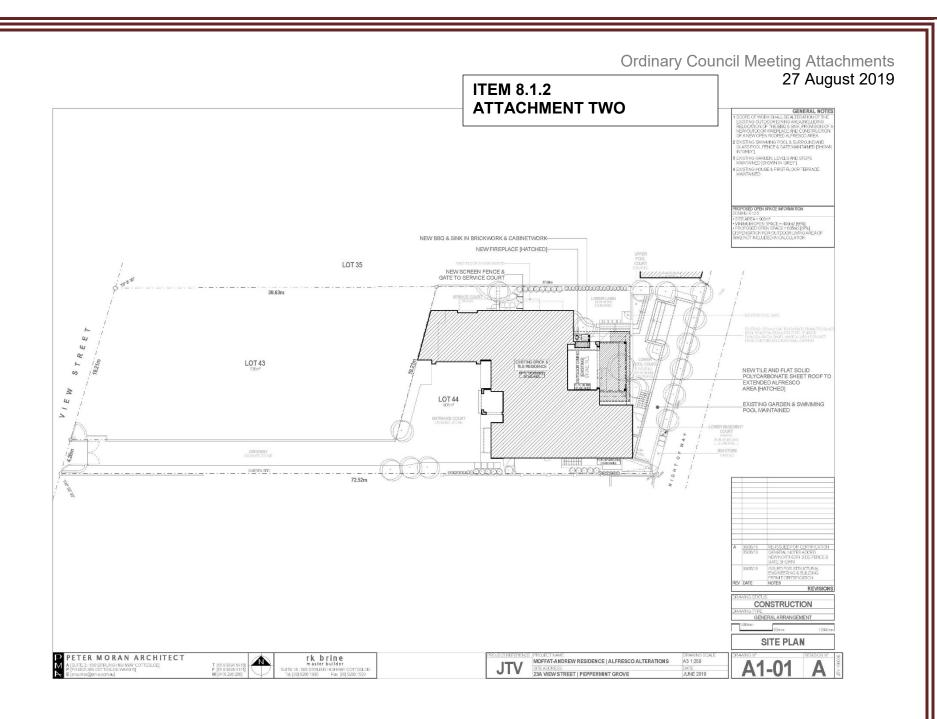

### **Ordinary Council Meeting**

8.1.2 23A View Street – Alfresco Extension for Single House