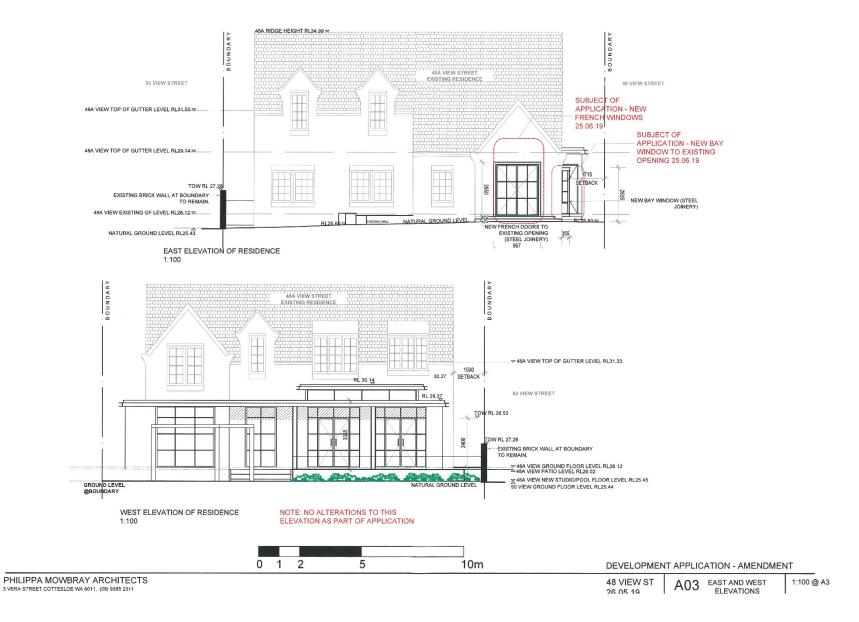

### **Ordinary Council Meeting**

8.1.1 48A View Street - Alterations to Front Façade