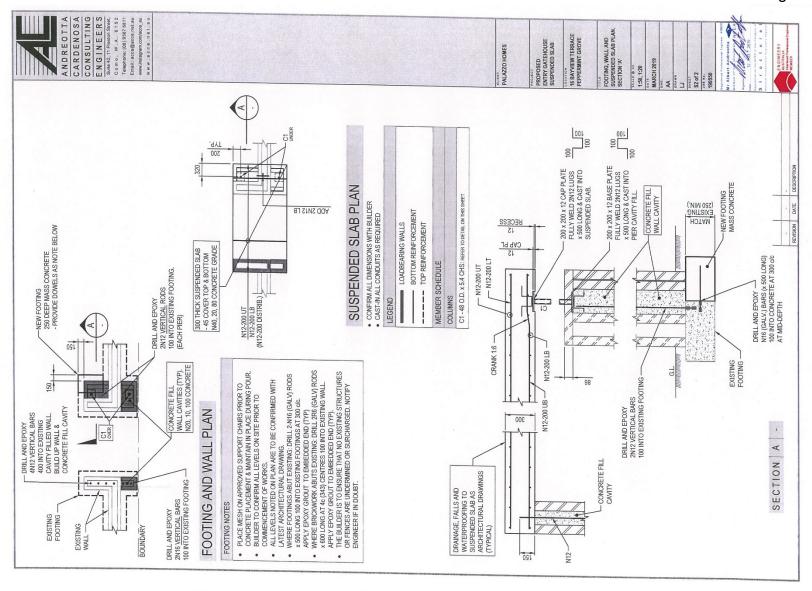

### **Ordinary Council Meeting**

8.1.3 – 16 Bay View Terrace – Gate Structure

#### ITEM 8.1.3 ATTACHMENT TWO

#### South Elevation (Boundary Wall) scale 1:100

Notes:
"EAGE (errors & consistions excepted)
"Refer to engineers drawlings for all situatinal details & specification including controlled substy, bearns & startural columns.
"All drawings to be read in conjunction with builders specification."
"Drawlings are not be societal from and wy discrepencies should be queried with the designer for resolution, Printed dimensions are

"Any carby wall insulation as per requirements of energy assessment." Roof funnes & noy quartiery, prototioning & sizing is at the discretion of the builders & the builders & the builders & the builders & the size of the s

Pavlo Szyjan Studio B.Sc.Arch. B.Arch. (Newcastle) Unit 83/102 Railway Parade West Perth 6005 Mobile 041 888 3687

pavlo.szyjan@gmail.com

Client Riaz

Project Lot 24 Bayview Terrace, Peppermint Grove, WA 6011

Tide BOUNDARY WALL

Date 16.04.19. Scale 1:100 Drawn B.Jones