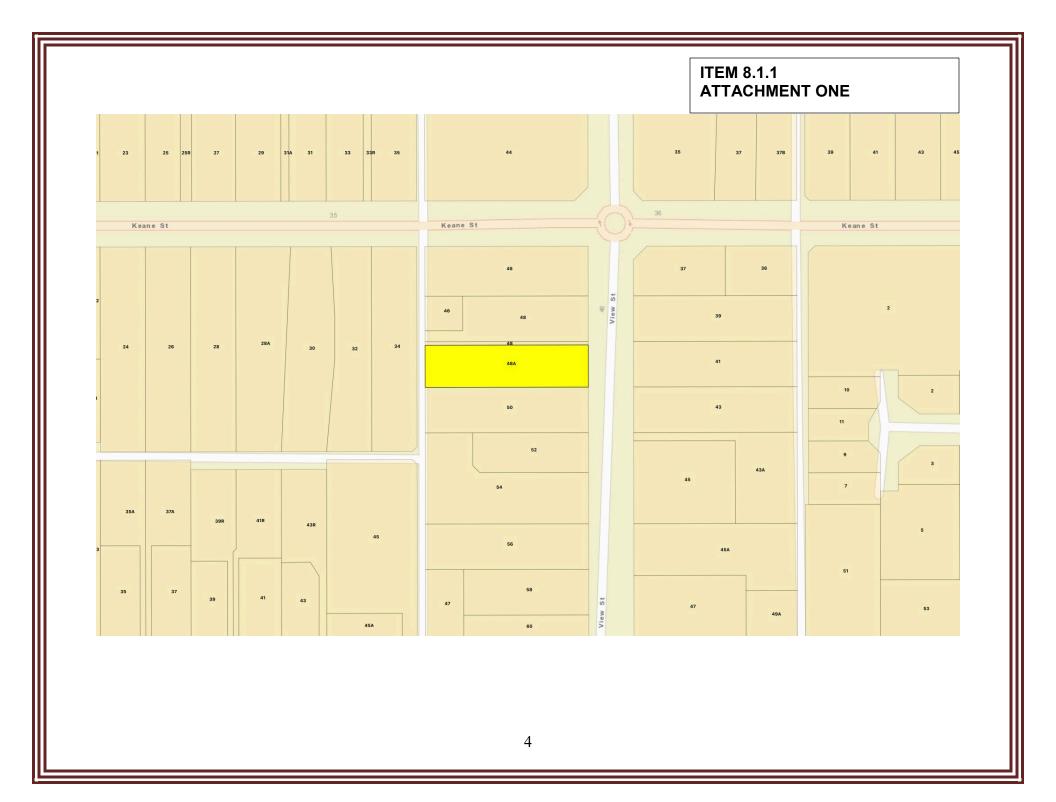

### **Ordinary Council Meeting**

8.1.1 48A View Street - Alterations to Front Façade