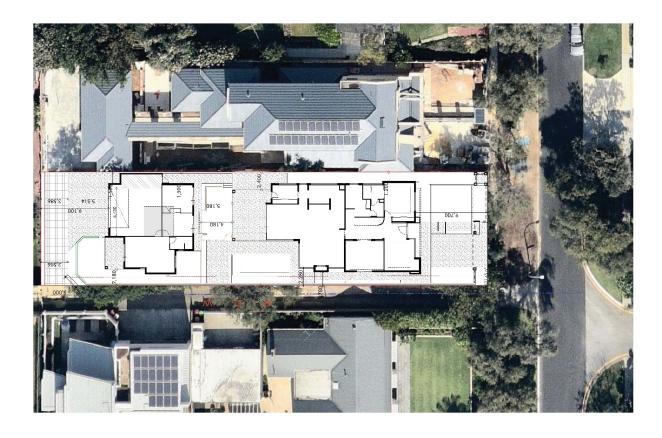

### **Ordinary Council Meeting**

8.1.2 – Development – Revision to approved plans DA2020/00019 – 45 (lot 108) Irvine Street, Peppermint Grove

ITEM 8.1.2 ATTACHMENT TWO

Ordinary Council Meeting Attachments 27 July 2021