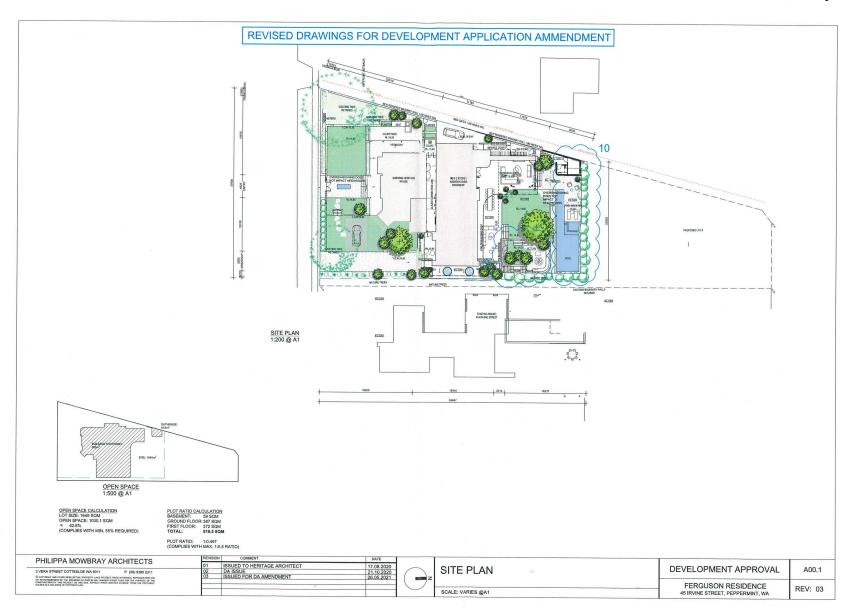

### **Ordinary Council Meeting**

8.1.2 – Development – Revision to approved plans DA2020/00019 – 45 (lot 108) Irvine Street, Peppermint Grove

ITEM 8.1.2 ATTACHMENT TWO

Ordinary Council Meeting Attachments 27 July 2021