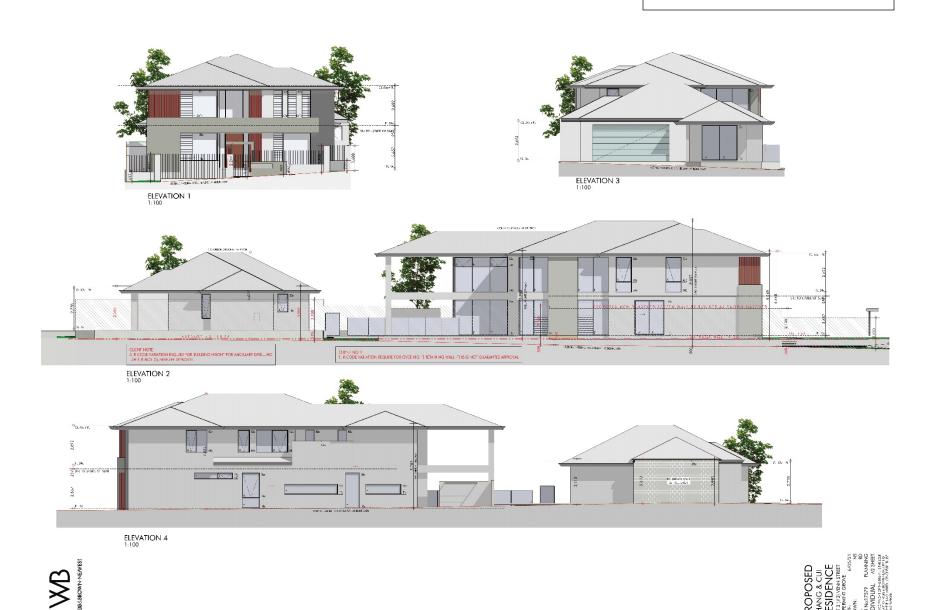

#### ITEM 8.1.1 ATTACHMENT THREE

# Ordinary Council Meeting Attachments 27 July 2021

RESIDENCE
LOT 3 (#3) VENU STREET
PEPERMINT GROVE
DAAM:
NS
ROM
INDIVIDUAL
INDI

RESIDENCE
RESIDENCE
OF 3 289 YEAR STREET
PORT 3 289 YEAR STREET
PORT

# Ordinary Council Meeting Attachments 27 July 2021