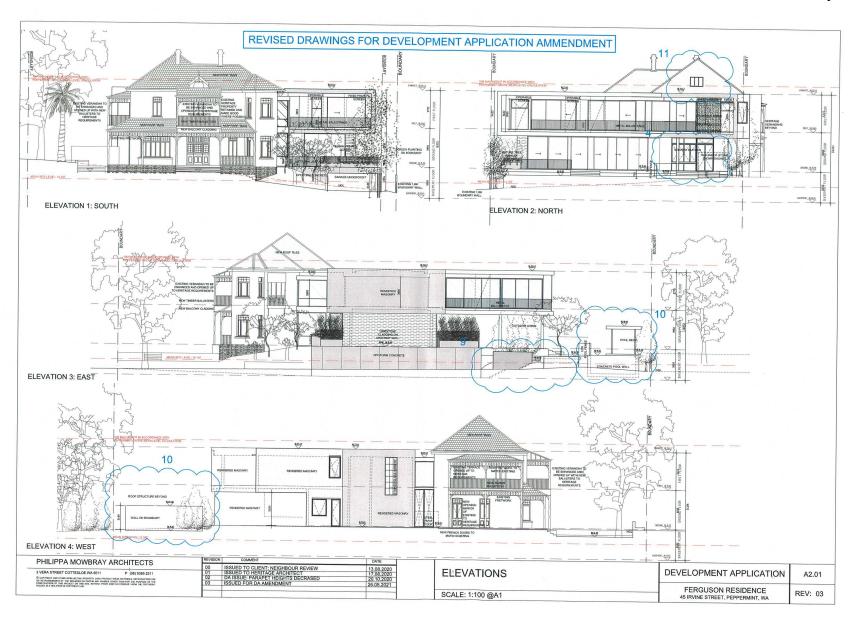

### **Ordinary Council Meeting**

8.1.2 – Development – Revision to approved plans DA2020/00019 – 45 (lot 108) Irvine Street, Peppermint Grove

ITEM 8.1.2 ATTACHMENT TWO

Ordinary Council Meeting Attachments 27 July 2021