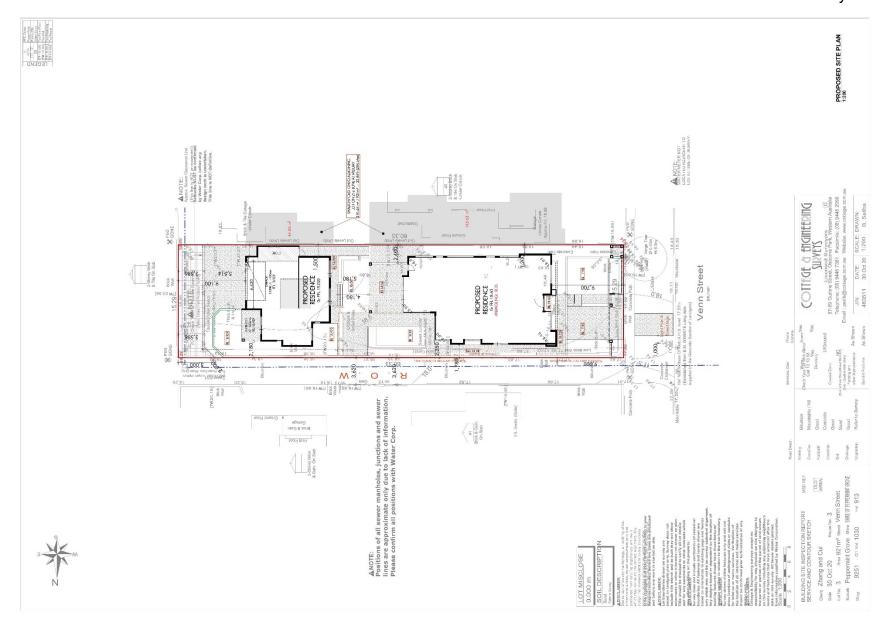

#### ITEM 8.1.1 ATTACHMENT TWO

#### **ZHANG & CUI**

LOT 3, (#3) VENN STREET, PEPPERMINT GROVE

# PROPOSED ZHANG & CUI

ZHANG & CUI
RESIDENCE
LOT 3. (#3) VENN STREET
PEPPERMINT GROVE
DATE: 6/05/21
DRAWN: NS
REP: RD
JOB NO:17579 SKETCH 12
INDIVIDUAL

- THE COPYRIGHT OF THIS DESIGN AS THE SOLE
PROPETY OF WEBI & BROWN-REWES FIT'L'D
AND THEES IS NO IMPURED LICENCE FOR IT'S USE
FOR ANY PURPOSE