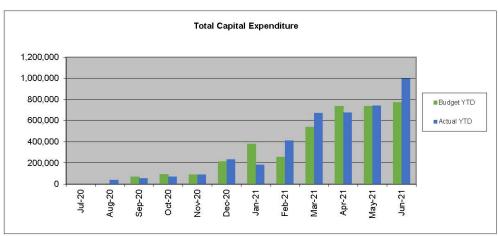

#### **TABLE OF CONTENTS**

| Statement of Comprehensive Income by Nature or Type | 2  |
|-----------------------------------------------------|----|
| Statement of Financial Position                     | 3  |
| Net Current Assets                                  | 6  |
| Reserve Funds                                       | 7  |
| Investments                                         | 9  |
| Graphs for Operating & Captial                      | 10 |
| Capital Works Program                               | 11 |
| Trust Fund                                          | 12 |