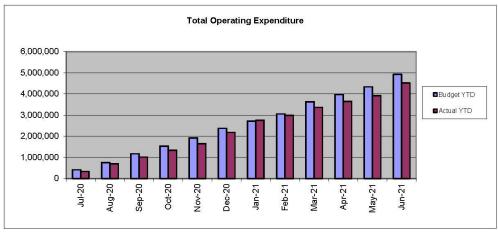

#### **TABLE OF CONTENTS**

| Statement of Comprehensive Income by Nature or Type | 2  |
|-----------------------------------------------------|----|
| Statement of Financial Position                     | 3  |
| Net Current Assets                                  | 6  |
| Reserve Funds                                       | 7  |
| Investments                                         | 9  |
| Graphs for Operating & Captial                      | 10 |
| Capital Works Program                               | 11 |
| Trust Fund                                          | 12 |