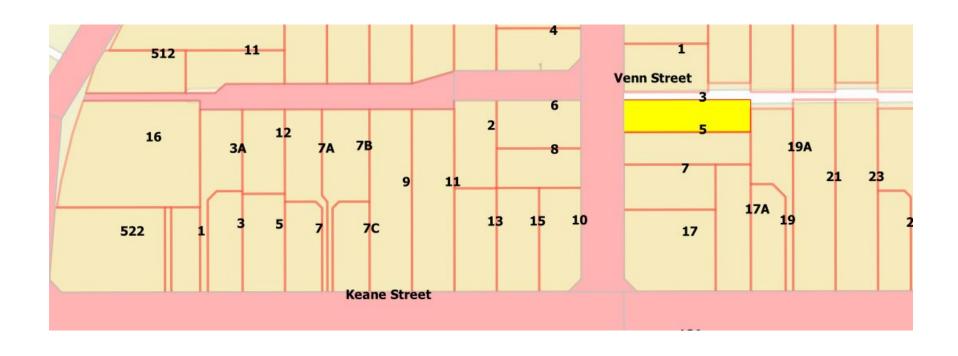

### **Ordinary Council Meeting**

8.1.1 – Development - Single House with ancillary dwelling - 3 (Lot 3) Venn Street, Peppermint Grove - Request to vary LPS 4 Design Provisions (several variations requested)