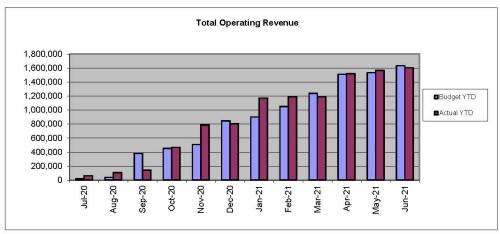

#### **TABLE OF CONTENTS**

| Statement of Comprehensive Income by Nature or Type | 2  |
|-----------------------------------------------------|----|
| Statement of Financial Position                     | 3  |
| Net Current Assets                                  | 6  |
| Reserve Funds                                       | 7  |
| Investments                                         | 9  |
| Graphs for Operating & Captial                      | 10 |
| Capital Works Program                               | 11 |
| Trust Fund                                          | 12 |