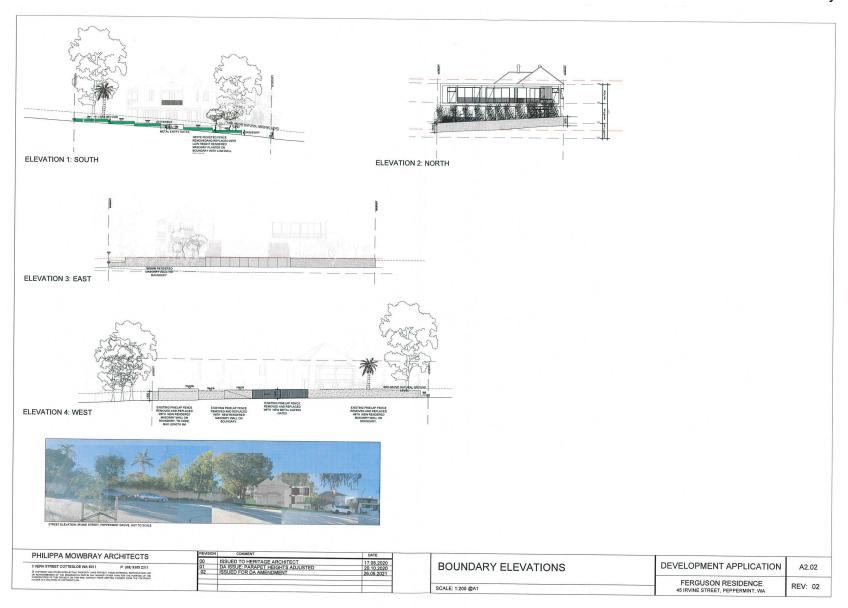

### **Ordinary Council Meeting**

8.1.2 – Development – Revision to approved plans DA2020/00019 – 45 (lot 108) Irvine Street, Peppermint Grove

ITEM 8.1.2 ATTACHMENT TWO

Ordinary Council Meeting Attachments 27 July 2021