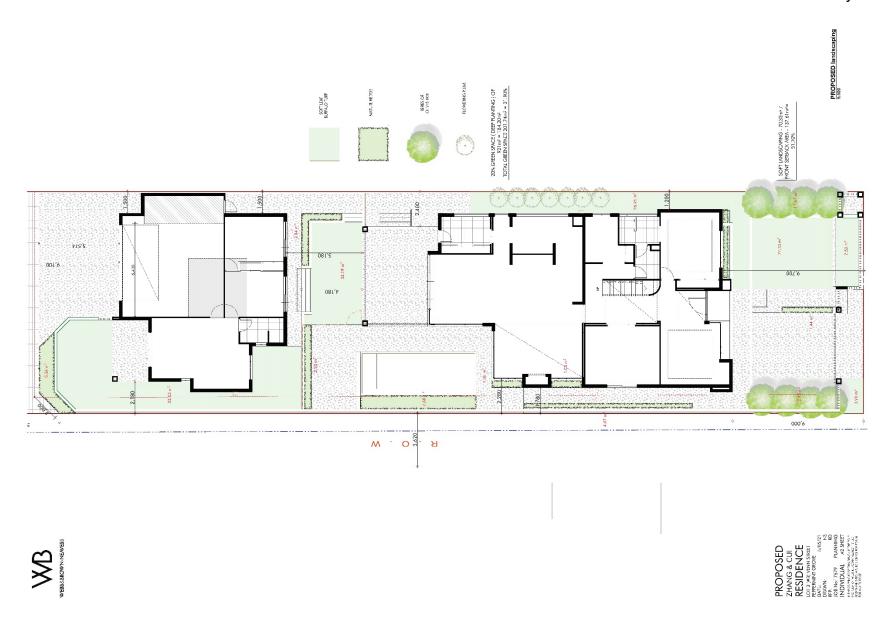

### **Ordinary Council Meeting**

8.1.2 – Development – Revision to approved plans DA2020/00019 – 45 (lot 108) Irvine Street, Peppermint Grove

ITEM 8.1.2 ATTACHMENT TWO

Ordinary Council Meeting Attachments 27 July 2021