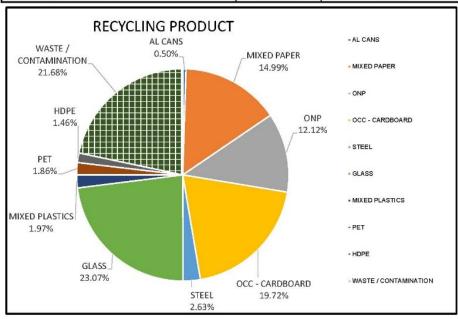

XED PAPER           | 14.99                  | 1.70                |
| ONP                   | 12.12                  | 1.38                |
| OCC - CARDBOARD       | 19.72                  | 2.24                |
| STEEL                 | 2.63                   | 0.30                |
| GLASS                 | 23.07                  | 2.62                |
| MIXED PLASTICS        | 1.97                   | 0.22                |
| PET                   | 1.86                   | 0.21                |
| HDPE                  | 1.46                   | 0.17                |
| TOTAL RECOVERED       | 78.32                  | 8.89                |
| WASTE / CONTAMINATION | 21.68                  | 2.46                |
| MONTHLY TOTAL         | 100.00                 | 11.35               |



"Commercial in Confidence"