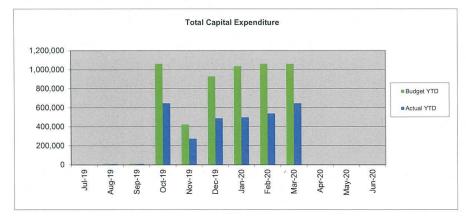

# SHIRE OF PEPPERMINT GROVE Statement of Financial Activity

for the period 1 July 2019 to 31 March 2020

|                                          | ADOPTED<br>BUDGET<br>2019/20 | YTD BUDGET<br>2019/20 | YTD ACTUAL<br>2019/20 | VARIANCE \$ Actual v YTD Budget | VARIANCE %<br>Actual v YTD<br>Budget |
|------------------------------------------|------------------------------|-----------------------|-----------------------|---------------------------------|--------------------------------------|
| Operating Revenue                        |                              |                       |                       |                                 | - 22                                 |
| FEES & CHARGES                           | 249,534                      | 236,192               | 225,037               | (11,155)                        | -5%                                  |
| GRANTS & SUBSIDIES                       | 357,684                      | 302,341               | 245,603               | (56,738)                        | -19%                                 |
| CONTRIBUTIONS, REIMBURSEMENTS            | 1,363,459                    | 947,037               | 975,051               | 28,014                          | 3%                                   |
| INTEREST ON INVESTMENTS                  | 75,600                       | 36,900                | 43,471                | 6,571                           | 18%                                  |
| OTHER REVENUE                            | 9,200                        | 15,200                | 15,791                | 591                             | 4%                                   |
| PROFIT ON SALE OF ASSETS                 | 0                            | 0                     | 0                     | 0                               |                                      |
| English to the second                    | 2,055,477                    | 1,537,670             | 1,504,953             | (32,717)                        | -2%                                  |
| Operating Expenses                       |                              |                       |                       |                                 |                                      |
| EMPLOYEE COSTS                           | (2,228,643)                  | (1,693,080)           | (1,745,583)           | (52,503)                        | 3%                                   |
| MATERIALS & CONTRACTS                    | (1,925,767)                  | (1,645,149)           | (1,513,472)           | 131,677                         | -8%                                  |
| PUBLIC UTILITIES                         | (128,396)                    | (85,124)              | (98,228)              | (13,104)                        | 15%                                  |
| DEPRECIATION                             | (473,123)                    | (354,843)             | (275,989)             | 78,854                          | -22%                                 |
| INTEREST EXPENSES                        | (59,316)                     | (29,909)              | (30,310)              | (401)                           | 1%                                   |
| INSURANCES                               | (100,952)                    | (108,616)             | (95,829)              | 12,787                          | -12%                                 |
| LOSS ON SALE OF ASSETS                   | 0                            | 0                     | 0                     | 0                               |                                      |
| OTHER EXPENSES                           | (149,540)                    | (27,627)              | (38,968)              | (11,341)                        | 41%                                  |
|                                          | (5,065,737)                  | (3,944,348)           | (3,798,379)           | 145,969                         | -4%                                  |
|                                          |                              |                       |                       |                                 |                                      |
| CHANGE IN NET ASSETS                     | (3,010,260)                  | (2,406,678)           | (2,293,426)           | 113,252                         | -5%                                  |
| Adjustments for Non-Cash (Revenue)       |                              |                       |                       |                                 |                                      |
| and Expenditure                          | -3                           |                       |                       |                                 |                                      |
| (Profit)/Loss on Asset Disposals         | 0                            | 0                     | 0                     | 0                               |                                      |
| Depreciation on Assets                   | 431,088                      | 354,843               | 275,989               | (78,854)                        | -22%                                 |
|                                          | 431,088                      | 354,843               | 275,989               | (78,854)                        |                                      |
| Capital Expenditure                      | A 10                         |                       |                       |                                 |                                      |
| Land & Buildings                         | (192,906)                    | (201,141)             | (118,400)             | 82,741                          | -41%                                 |
| Plant and Equipment                      | (161,358)                    | (137,912)             | (86,129)              | 51,783                          | -38%                                 |
| Furniture & Equipment                    | (10,000)                     | (52,533)              | (7,533)               | 45,000                          | -86%                                 |
| Infrastructure Assets - Roads            | (411,700)                    | (422,000)             | (221,038)             | 200,962                         | -48%                                 |
| Infrastructure Assets - Other            | (226,600)                    | (246,600)             | (212,386)             | 34,214                          | -14%                                 |
| Infrastructure Assets - Footpaths        | (80,000)                     |                       | 0                     | 0                               |                                      |
| Infrastructure Assets - Parks & Reserves | 0                            |                       |                       |                                 | -14%                                 |
| Infrastructure Assets - Drainage         | 0                            | 0                     |                       | 0                               |                                      |
|                                          | (1,082,564)                  | (1,060,186)           | (645,486)             | 414,700                         | -39%                                 |
| <u>Capital Revenue</u>                   | 3                            |                       |                       |                                 |                                      |
| Proceeds from Disposal of assets         | 27,200                       | 27,200                | 21,818                | (5,382)                         | -20%                                 |
| Debt Management                          |                              |                       |                       | 200                             |                                      |
| Repayment of Debentures                  | (29,645)                     | (15,560)              | (15,560)              | 0                               | 0%                                   |
| Proceeds from New Debentures             |                              |                       |                       | 0                               |                                      |
| Self-Supporting Loan Principal Income    | 0                            |                       | _ =)                  |                                 |                                      |
| Reserves and Restricted Funds            |                              |                       |                       |                                 |                                      |
| Transfers to Reserves                    | (202,002)                    | (202,002)             | 0                     | 202,002                         | -100%                                |
| Transfers from Reserves                  | 348,866                      | 348,866               | 0                     | (348,866)                       | -100%                                |
|                                          | 146,864                      | 146,864               | 0                     | (146,864)                       |                                      |
|                                          |                              |                       |                       |                                 |                                      |
| Net Current Assets July 1 B/Fwd          | 240,785                      | 125,325               | 125,325               | 0                               | 0%                                   |
| Net Current Assets Year to Date          | 34,135                       | 482,483               | 776,750               | 294,267                         | 61%                                  |
| Amount Raised from Rates                 | 3,310,667                    | 3,310,675             | 3,308,090             | (2,585)                         | 0%                                   |