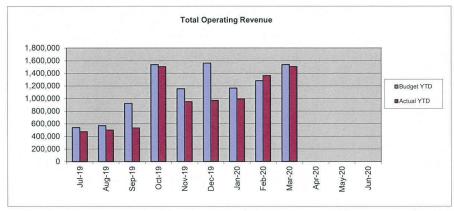

# SHIRE OF PEPPERMINT GROVE Statement of Financial Activity

for the period 1 July 2019 to 31 March 2020

|                                          | ADOPTED<br>BUDGET<br>2019/20 | YTD BUDGET<br>2019/20 | YTD ACTUAL<br>2019/20 | VARIANCE \$ Actual v YTD Budget | VARIANCE %<br>Actual v YTD<br>Budget |
|------------------------------------------|------------------------------|-----------------------|-----------------------|---------------------------------|--------------------------------------|
| Operating Revenue                        |                              |                       |                       |                                 | - 22                                 |
| FEES & CHARGES                           | 249,534                      | 236,192               | 225,037               | (11,155)                        | -5%                                  |
| GRANTS & SUBSIDIES                       | 357,684                      | 302,341               | 245,603               | (56,738)                        | -19%                                 |
| CONTRIBUTIONS, REIMBURSEMENTS            | 1,363,459                    | 947,037               | 975,051               | 28,014                          | 3%                                   |
| INTEREST ON INVESTMENTS                  | 75,600                       | 36,900                | 43,471                | 6,571                           | 18%                                  |
| OTHER REVENUE                            | 9,200                        | 15,200                | 15,791                | 591                             | 4%                                   |
| PROFIT ON SALE OF ASSETS                 | 0                            | 0                     | 0                     | 0                               |                                      |
| English to the second                    | 2,055,477                    | 1,537,670             | 1,504,953             | (32,717)                        | -2%                                  |
| Operating Expenses                       |                              |                       |                       |                                 |                                      |
| EMPLOYEE COSTS                           | (2,228,643)                  | (1,693,080)           | (1,745,583)           | (52,503)                        | 3%                                   |
| MATERIALS & CONTRACTS                    | (1,925,767)                  | (1,645,149)           | (1,513,472)           | 131,677                         | -8%                                  |
| PUBLIC UTILITIES                         | (128,396)                    | (85,124)              | (98,228)              | (13,104)                        | 15%                                  |
| DEPRECIATION                             | (473,123)                    | (354,843)             | (275,989)             | 78,854                          | -22%                                 |
| INTEREST EXPENSES                        | (59,316)                     | (29,909)              | (30,310)              | (401)                           | 1%                                   |
| INSURANCES                               | (100,952)                    | (108,616)             | (95,829)              | 12,787                          | -12%                                 |
| LOSS ON SALE OF ASSETS                   | 0                            | 0                     | 0                     | 0                               |                                      |
| OTHER EXPENSES                           | (149,540)                    | (27,627)              | (38,968)              | (11,341)                        | 41%                                  |
|                                          | (5,065,737)                  | (3,944,348)           | (3,798,379)           | 145,969                         | -4%                                  |
|                                          |                              |                       |                       |                                 |                                      |
| CHANGE IN NET ASSETS                     | (3,010,260)                  | (2,406,678)           | (2,293,426)           | 113,252                         | -5%                                  |
| Adjustments for Non-Cash (Revenue)       |                              |                       |                       |                                 |                                      |
| and Expenditure                          | -3                           |                       |                       |                                 |                                      |
| (Profit)/Loss on Asset Disposals         | 0                            | 0                     | 0                     | 0                               |                                      |
| Depreciation on Assets                   | 431,088                      | 354,843               | 275,989               | (78,854)                        | -22%                                 |
|                                          | 431,088                      | 354,843               | 275,989               | (78,854)                        |                                      |
| Capital Expenditure                      | A 10                         |                       |                       |                                 |                                      |
| Land & Buildings                         | (192,906)                    | (201,141)             | (118,400)             | 82,741                          | -41%                                 |
| Plant and Equipment                      | (161,358)                    | (137,912)             | (86,129)              | 51,783                          | -38%                                 |
| Furniture & Equipment                    | (10,000)                     | (52,533)              | (7,533)               | 45,000                          | -86%                                 |
| Infrastructure Assets - Roads            | (411,700)                    | (422,000)             | (221,038)             | 200,962                         | -48%                                 |
| Infrastructure Assets - Other            | (226,600)                    | (246,600)             | (212,386)             | 34,214                          | -14%                                 |
| Infrastructure Assets - Footpaths        | (80,000)                     |                       | 0                     | 0                               |                                      |
| Infrastructure Assets - Parks & Reserves | 0                            |                       |                       |                                 | -14%                                 |
| Infrastructure Assets - Drainage         | 0                            | 0                     |                       | 0                               |                                      |
|                                          | (1,082,564)                  | (1,060,186)           | (645,486)             | 414,700                         | -39%                                 |
| <u>Capital Revenue</u>                   | 3                            |                       |                       |                                 |                                      |
| Proceeds from Disposal of assets         | 27,200                       | 27,200                | 21,818                | (5,382)                         | -20%                                 |
| Debt Management                          |                              |                       |                       | 200                             |                                      |
| Repayment of Debentures                  | (29,645)                     | (15,560)              | (15,560)              | 0                               | 0%                                   |
| Proceeds from New Debentures             |                              |                       |                       | 0                               |                                      |
| Self-Supporting Loan Principal Income    | 0                            |                       | _ =)                  |                                 |                                      |
| Reserves and Restricted Funds            |                              |                       |                       |                                 |                                      |
| Transfers to Reserves                    | (202,002)                    | (202,002)             | 0                     | 202,002                         | -100%                                |
| Transfers from Reserves                  | 348,866                      | 348,866               | 0                     | (348,866)                       | -100%                                |
|                                          | 146,864                      | 146,864               | 0                     | (146,864)                       |                                      |
|                                          |                              |                       |                       |                                 |                                      |
| Net Current Assets July 1 B/Fwd          | 240,785                      | 125,325               | 125,325               | 0                               | 0%                                   |
| Net Current Assets Year to Date          | 34,135                       | 482,483               | 776,750               | 294,267                         | 61%                                  |
| Amount Raised from Rates                 | 3,310,667                    | 3,310,675             | 3,308,090             | (2,585)                         | 0%                                   |