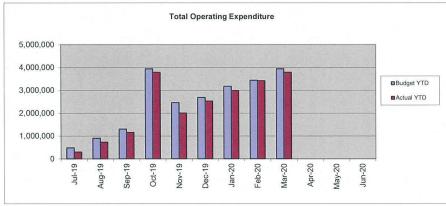

# SHIRE OF PEPPERMINT GROVE Statement of Financial Activity

for the period 1 July 2019 to 31 March 2020

|                                          | ADOPTED<br>BUDGET<br>2019/20 | YTD BUDGET<br>2019/20 | YTD ACTUAL<br>2019/20 | VARIANCE \$ Actual v YTD Budget | VARIANCE %<br>Actual v YTD<br>Budget |
|------------------------------------------|------------------------------|-----------------------|-----------------------|---------------------------------|--------------------------------------|
| Operating Revenue                        |                              |                       |                       |                                 | - 22                                 |
| FEES & CHARGES                           | 249,534                      | 236,192               | 225,037               | (11,155)                        | -5%                                  |
| GRANTS & SUBSIDIES                       | 357,684                      | 302,341               | 245,603               | (56,738)                        | -19%                                 |
| CONTRIBUTIONS, REIMBURSEMENTS            | 1,363,459                    | 947,037               | 975,051               | 28,014                          | 3%                                   |
| INTEREST ON INVESTMENTS                  | 75,600                       | 36,900                | 43,471                | 6,571                           | 18%                                  |
| OTHER REVENUE                            | 9,200                        | 15,200                | 15,791                | 591                             | 4%                                   |
| PROFIT ON SALE OF ASSETS                 | 0                            | 0                     | 0                     | 0                               |                                      |
| English to the second                    | 2,055,477                    | 1,537,670             | 1,504,953             | (32,717)                        | -2%                                  |
| Operating Expenses                       |                              |                       |                       |                                 |                                      |
| EMPLOYEE COSTS                           | (2,228,643)                  | (1,693,080)           | (1,745,583)           | (52,503)                        | 3%                                   |
| MATERIALS & CONTRACTS                    | (1,925,767)                  | (1,645,149)           | (1,513,472)           | 131,677                         | -8%                                  |
| PUBLIC UTILITIES                         | (128,396)                    | (85,124)              | (98,228)              | (13,104)                        | 15%                                  |
| DEPRECIATION                             | (473,123)                    | (354,843)             | (275,989)             | 78,854                          | -22%                                 |
| INTEREST EXPENSES                        | (59,316)                     | (29,909)              | (30,310)              | (401)                           | 1%                                   |
| INSURANCES                               | (100,952)                    | (108,616)             | (95,829)              | 12,787                          | -12%                                 |
| LOSS ON SALE OF ASSETS                   | 0                            | 0                     | 0                     | 0                               |                                      |
| OTHER EXPENSES                           | (149,540)                    | (27,627)              | (38,968)              | (11,341)                        | 41%                                  |
|                                          | (5,065,737)                  | (3,944,348)           | (3,798,379)           | 145,969                         | -4%                                  |
|                                          |                              |                       |                       |                                 |                                      |
| CHANGE IN NET ASSETS                     | (3,010,260)                  | (2,406,678)           | (2,293,426)           | 113,252                         | -5%                                  |
| Adjustments for Non-Cash (Revenue)       |                              |                       |                       |                                 |                                      |
| and Expenditure                          | -3                           |                       |                       |                                 |                                      |
| (Profit)/Loss on Asset Disposals         | 0                            | 0                     | 0                     | 0                               |                                      |
| Depreciation on Assets                   | 431,088                      | 354,843               | 275,989               | (78,854)                        | -22%                                 |
|                                          | 431,088                      | 354,843               | 275,989               | (78,854)                        |                                      |
| Capital Expenditure                      | A 10                         |                       |                       |                                 |                                      |
| Land & Buildings                         | (192,906)                    | (201,141)             | (118,400)             | 82,741                          | -41%                                 |
| Plant and Equipment                      | (161,358)                    | (137,912)             | (86,129)              | 51,783                          | -38%                                 |
| Furniture & Equipment                    | (10,000)                     | (52,533)              | (7,533)               | 45,000                          | -86%                                 |
| Infrastructure Assets - Roads            | (411,700)                    | (422,000)             | (221,038)             | 200,962                         | -48%                                 |
| Infrastructure Assets - Other            | (226,600)                    | (246,600)             | (212,386)             | 34,214                          | -14%                                 |
| Infrastructure Assets - Footpaths        | (80,000)                     |                       | 0                     | 0                               |                                      |
| Infrastructure Assets - Parks & Reserves | 0                            |                       |                       |                                 | -14%                                 |
| Infrastructure Assets - Drainage         | 0                            | 0                     |                       | 0                               |                                      |
|                                          | (1,082,564)                  | (1,060,186)           | (645,486)             | 414,700                         | -39%                                 |
| <u>Capital Revenue</u>                   | 3                            |                       |                       |                                 |                                      |
| Proceeds from Disposal of assets         | 27,200                       | 27,200                | 21,818                | (5,382)                         | -20%                                 |
| Debt Management                          |                              |                       |                       | 200                             |                                      |
| Repayment of Debentures                  | (29,645)                     | (15,560)              | (15,560)              | 0                               | 0%                                   |
| Proceeds from New Debentures             |                              |                       |                       | 0                               |                                      |
| Self-Supporting Loan Principal Income    | 0                            |                       | _ =)                  |                                 |                                      |
| Reserves and Restricted Funds            |                              |                       |                       |                                 |                                      |
| Transfers to Reserves                    | (202,002)                    | (202,002)             | 0                     | 202,002                         | -100%                                |
| Transfers from Reserves                  | 348,866                      | 348,866               | 0                     | (348,866)                       | -100%                                |
|                                          | 146,864                      | 146,864               | 0                     | (146,864)                       |                                      |
|                                          |                              |                       |                       |                                 |                                      |
| Net Current Assets July 1 B/Fwd          | 240,785                      | 125,325               | 125,325               | 0                               | 0%                                   |
| Net Current Assets Year to Date          | 34,135                       | 482,483               | 776,750               | 294,267                         | 61%                                  |
| Amount Raised from Rates                 | 3,310,667                    | 3,310,675             | 3,308,090             | (2,585)                         | 0%                                   |