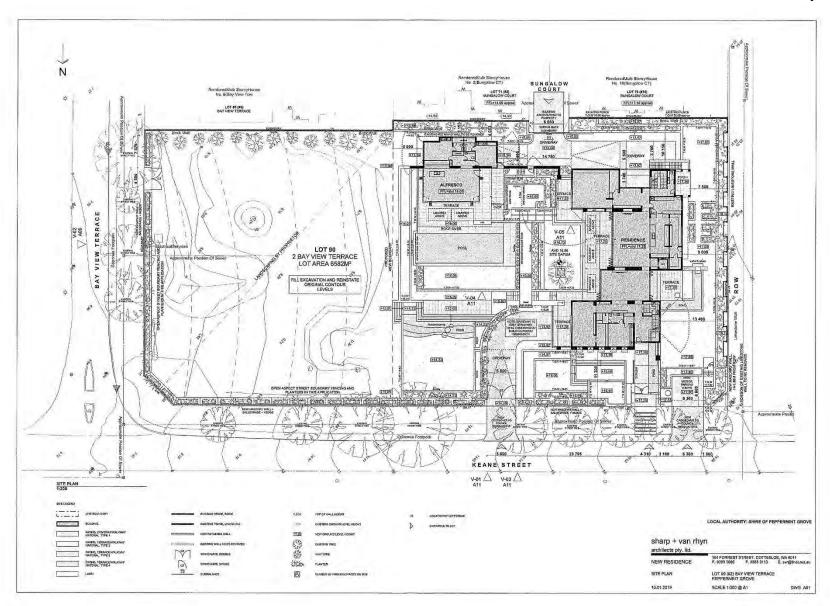

## ATTACHMENTS

Ordinary Council Meeting 26 February 2019

### TABLE OF CONTENTS

| SUBJE   | ECT HEADING                         | PAGE |
|---------|-------------------------------------|------|
| 8.1.1   | 2 Bayview Terrace, Peppermint Grove | 3    |
| 8.1.2   | 40 Leake Street, Peppermint Grove   | 20   |
| 8.5.1 – | Financial Report – December 2018    | 31   |
| 8.5.2 – | Finance Report – January 2019       | 40   |
| 8.5.3 – | Account Paid – December 2018        | 48   |
| 8.5.4 – | Accounts Paid – January 2019        | 62   |
| 8.5.5 – | Matters for Information and Noting  | 77   |
| 8.6.1 – | Compliance Audit Return 2018        | 79   |



### **Ordinary Council Meeting**

8.1.1 2 Bayview Terrace, Peppermint Grove



































### **Ordinary Council Meeting**

8.1.2 40 Leake Street, Peppermint Grove













# Ordinary Council Meeting Attachments 26 February 2019 Contract Drawings Contract Dra Roof Plan | 10% DA05 | 10% 4983 | 10% 2.06 RIVERSTONE Lot 103, (#40) Leake Street Lot 103, (#40) Leak 959 27







### **Ordinary Council Meeting**

8.5.1 – Financial Report – December 2018

### SHIRE OF PEPPERMINT GROVE Statement of Financial Activity

for the period 1 July 2018 to 31 December 2018

|