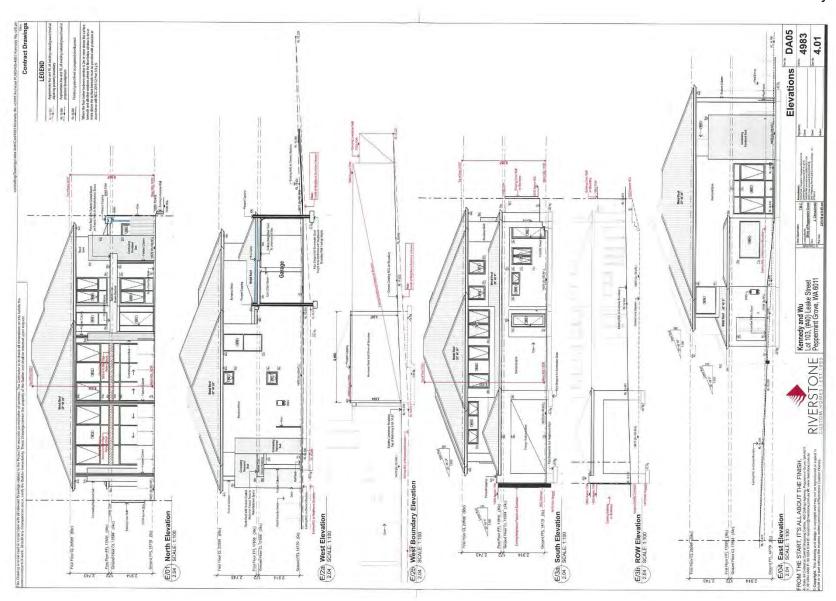

|
| 8.1.2   | 40 Leake Street, Peppermint Grove   | 20   |
| 8.5.1 – | Financial Report – December 2018    | 31   |
| 8.5.2 – | Finance Report – January 2019       | 40   |
| 8.5.3 – | Account Paid – December 2018        | 48   |
| 8.5.4 – | Accounts Paid – January 2019        | 62   |
| 8.5.5 – | Matters for Information and Noting  | 77   |
| 8.6.1 – | Compliance Audit Return 2018        | 79   |



### **Ordinary Council Meeting**

8.1.1 2 Bayview Terrace, Peppermint Grove



































### **Ordinary Council Meeting**

8.1.2 40 Leake Street, Peppermint Grove













# Ordinary Council Meeting Attachments 26 February 2019 Contract Drawings Contract Dra Roof Plan | 10% DA05 | 10% 4983 | 10% 2.06 RIVERSTONE Lot 103, (#40) Leake Street Lot 103, (#40) Leak 959 27







### **Ordinary Council Meeting**

8.5.1 – Financial Report – December 2018

### SHIRE OF PEPPERMINT GROVE Statement of Financial Activity

for the period 1 July 2018 to 31 December 2018

|