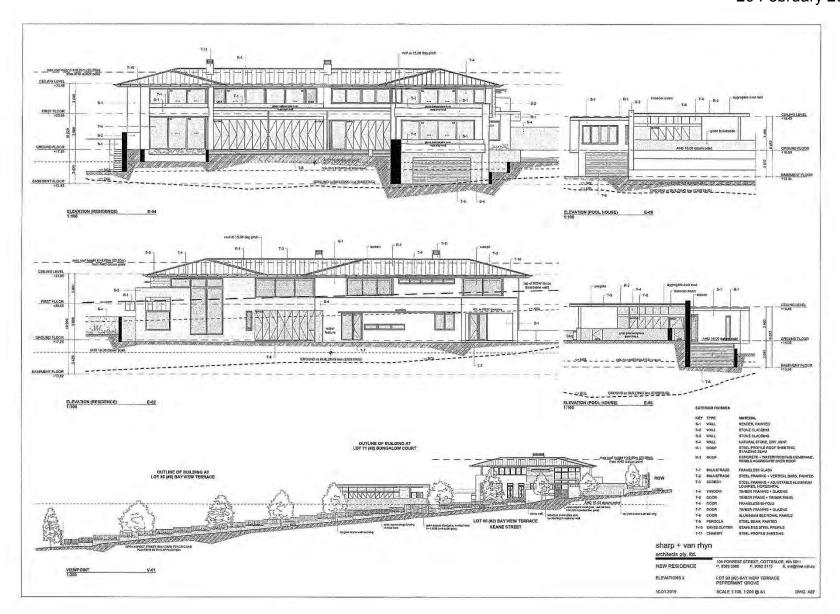

## ATTACHMENTS

Ordinary Council Meeting 26 February 2019

### TABLE OF CONTENTS

| SUBJE   | ECT HEADING                         | PAGE |
|---------|-------------------------------------|------|
| 8.1.1   | 2 Bayview Terrace, Peppermint Grove | 3    |
| 8.1.2   | 40 Leake Street, Peppermint Grove   | 20   |
| 8.5.1 – | Financial Report – December 2018    | 31   |
| 8.5.2 – | Finance Report – January 2019       | 40   |
| 8.5.3 – | Account Paid – December 2018        | 48   |
| 8.5.4 – | Accounts Paid – January 2019        | 62   |
| 8.5.5 – | Matters for Information and Noting  | 77   |
| 8.6.1 – | Compliance Audit Return 2018        | 79   |



### **Ordinary Council Meeting**

8.1.1 2 Bayview Terrace, Peppermint Grove



































### **Ordinary Council Meeting**

8.1.2 40 Leake Street, Peppermint Grove













# Ordinary Council Meeting Attachments 26 February 2019 Contract Drawings Contract Dra Roof Plan | 10% DA05 | 10% 4983 | 10% 2.06 RIVERSTONE Lot 103, (#40) Leake Street Lot 103, (#40) Leak 959 27







### **Ordinary Council Meeting**

8.5.1 – Financial Report – December 2018

### SHIRE OF PEPPERMINT GROVE Statement of Financial Activity

for the period 1 July 2018 to 31 December 2018

|