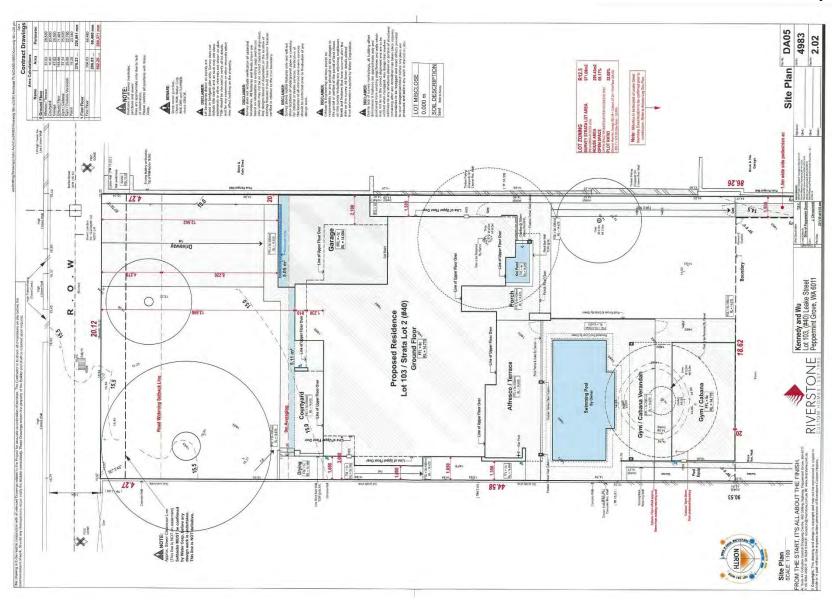

# Ordinary Council Meeting Attachments 26 February 2019 Contract Drawings Contract Dra Roof Plan | 10% DA05 | 10% 4983 | 10% 2.06 RIVERSTONE Lot 103, (#40) Leake Street Lot 103, (#40) Leak 959 27