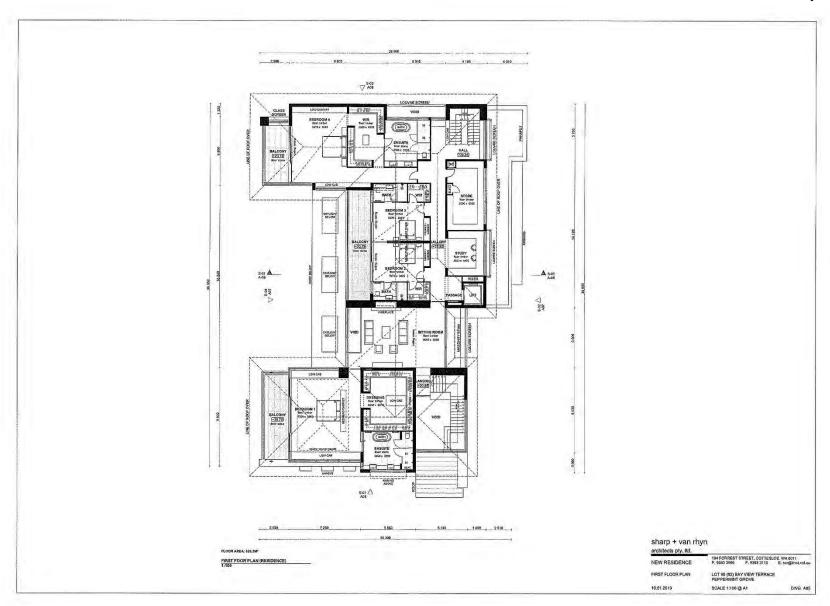

## ATTACHMENTS

Ordinary Council Meeting 26 February 2019

### TABLE OF CONTENTS

| SUBJE   | ECT HEADING                         | PAGE |
|---------|-------------------------------------|------|
| 8.1.1   | 2 Bayview Terrace, Peppermint Grove | 3    |
| 8.1.2   | 40 Leake Street, Peppermint Grove   | 20   |
| 8.5.1 – | Financial Report – December 2018    | 31   |
| 8.5.2 – | Finance Report – January 2019       | 40   |
| 8.5.3 – | Account Paid – December 2018        | 48   |
| 8.5.4 – | Accounts Paid – January 2019        | 62   |
| 8.5.5 – | Matters for Information and Noting  | 77   |
| 8.6.1 – | Compliance Audit Return 2018        | 79   |



### **Ordinary Council Meeting**

8.1.1 2 Bayview Terrace, Peppermint Grove



































### **Ordinary Council Meeting**

8.1.2 40 Leake Street, Peppermint Grove













# Ordinary Council Meeting Attachments 26 February 2019 Contract Drawings Contract Dra Roof Plan | 10% DA05 | 10% 4983 | 10% 2.06 RIVERSTONE Lot 103, (#40) Leake Street Lot 103, (#40) Leak 959 27







### **Ordinary Council Meeting**

8.5.1 – Financial Report – December 2018

### SHIRE OF PEPPERMINT GROVE Statement of Financial Activity

for the period 1 July 2018 to 31 December 2018

|