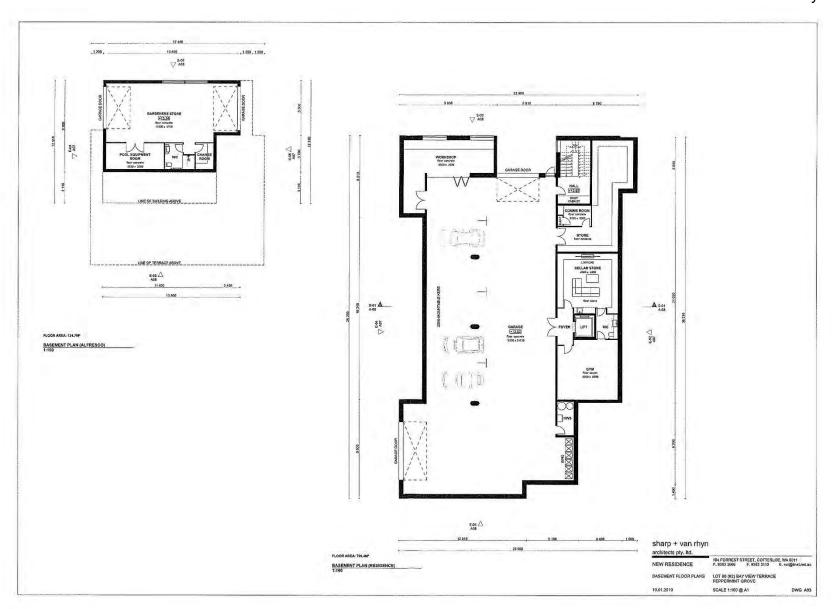

## ATTACHMENTS

Ordinary Council Meeting 26 February 2019

### TABLE OF CONTENTS

| SUBJE   | ECT HEADING                         | PAGE |
|---------|-------------------------------------|------|
| 8.1.1   | 2 Bayview Terrace, Peppermint Grove | 3    |
| 8.1.2   | 40 Leake Street, Peppermint Grove   | 20   |
| 8.5.1 – | Financial Report – December 2018    | 31   |
| 8.5.2 – | Finance Report – January 2019       | 40   |
| 8.5.3 – | Account Paid – December 2018        | 48   |
| 8.5.4 – | Accounts Paid – January 2019        | 62   |
| 8.5.5 – | Matters for Information and Noting  | 77   |
| 8.6.1 – | Compliance Audit Return 2018        | 79   |



### **Ordinary Council Meeting**

8.1.1 2 Bayview Terrace, Peppermint Grove



































### **Ordinary Council Meeting**

8.1.2 40 Leake Street, Peppermint Grove













# Ordinary Council Meeting Attachments 26 February 2019 Contract Drawings Contract Dra Roof Plan | 10% DA05 | 10% 4983 | 10% 2.06 RIVERSTONE Lot 103, (#40) Leake Street Lot 103, (#40) Leak 959 27







### **Ordinary Council Meeting**

8.5.1 – Financial Report – December 2018

### SHIRE OF PEPPERMINT GROVE Statement of Financial Activity

for the period 1 July 2018 to 31 December 2018

|