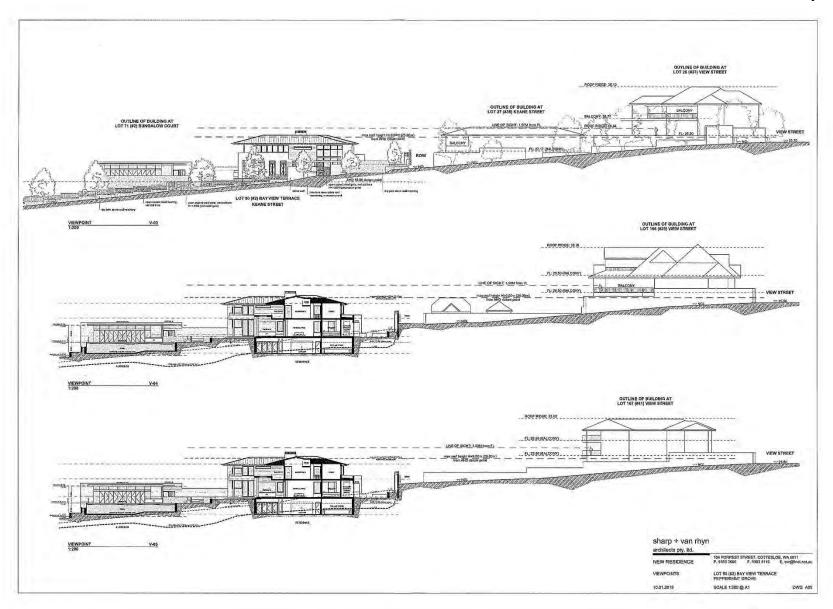

## ATTACHMENTS

Ordinary Council Meeting 26 February 2019

### TABLE OF CONTENTS

| SUBJE   | ECT HEADING                         | PAGE |
|---------|-------------------------------------|------|
| 8.1.1   | 2 Bayview Terrace, Peppermint Grove | 3    |
| 8.1.2   | 40 Leake Street, Peppermint Grove   | 20   |
| 8.5.1 – | Financial Report – December 2018    | 31   |
| 8.5.2 – | Finance Report – January 2019       | 40   |
| 8.5.3 – | Account Paid – December 2018        | 48   |
| 8.5.4 – | Accounts Paid – January 2019        | 62   |
| 8.5.5 – | Matters for Information and Noting  | 77   |
| 8.6.1 – | Compliance Audit Return 2018        | 79   |



### **Ordinary Council Meeting**

8.1.1 2 Bayview Terrace, Peppermint Grove



































### **Ordinary Council Meeting**

8.1.2 40 Leake Street, Peppermint Grove













# Ordinary Council Meeting Attachments 26 February 2019 Contract Drawings Contract Dra Roof Plan | 10% DA05 | 10% 4983 | 10% 2.06 RIVERSTONE Lot 103, (#40) Leake Street Lot 103, (#40) Leak 959 27







### **Ordinary Council Meeting**

8.5.1 – Financial Report – December 2018

### SHIRE OF PEPPERMINT GROVE Statement of Financial Activity

for the period 1 July 2018 to 31 December 2018

|