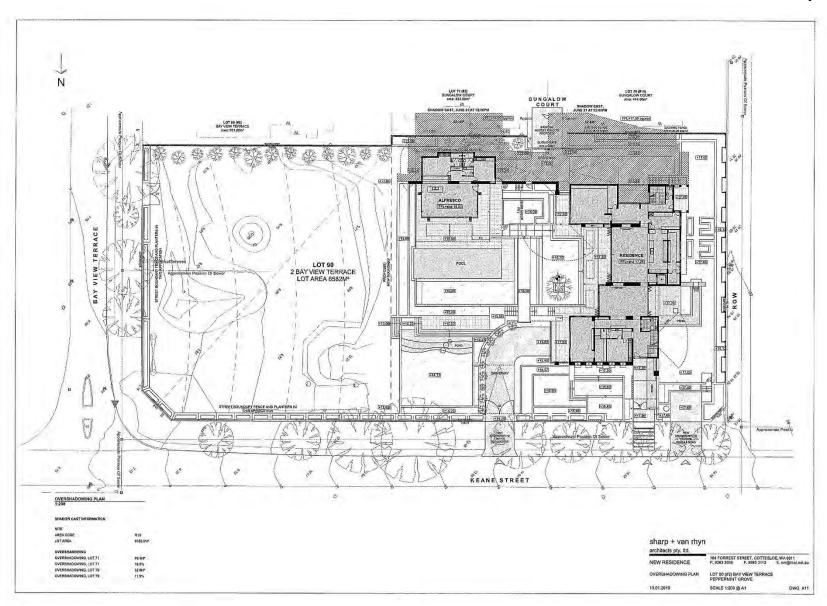

## ATTACHMENTS

Ordinary Council Meeting 26 February 2019

### TABLE OF CONTENTS

| SUBJE   | ECT HEADING                         | PAGE |
|---------|-------------------------------------|------|
| 8.1.1   | 2 Bayview Terrace, Peppermint Grove | 3    |
| 8.1.2   | 40 Leake Street, Peppermint Grove   | 20   |
| 8.5.1 – | Financial Report – December 2018    | 31   |
| 8.5.2 – | Finance Report – January 2019       | 40   |
| 8.5.3 – | Account Paid – December 2018        | 48   |
| 8.5.4 – | Accounts Paid – January 2019        | 62   |
| 8.5.5 – | Matters for Information and Noting  | 77   |
| 8.6.1 – | Compliance Audit Return 2018        | 79   |



### **Ordinary Council Meeting**

8.1.1 2 Bayview Terrace, Peppermint Grove



































### **Ordinary Council Meeting**

8.1.2 40 Leake Street, Peppermint Grove













# Ordinary Council Meeting Attachments 26 February 2019 Contract Drawings Contract Dra Roof Plan | 10% DA05 | 10% 4983 | 10% 2.06 RIVERSTONE Lot 103, (#40) Leake Street Lot 103, (#40) Leak 959 27







### **Ordinary Council Meeting**

8.5.1 – Financial Report – December 2018

### SHIRE OF PEPPERMINT GROVE Statement of Financial Activity

for the period 1 July 2018 to 31 December 2018

|