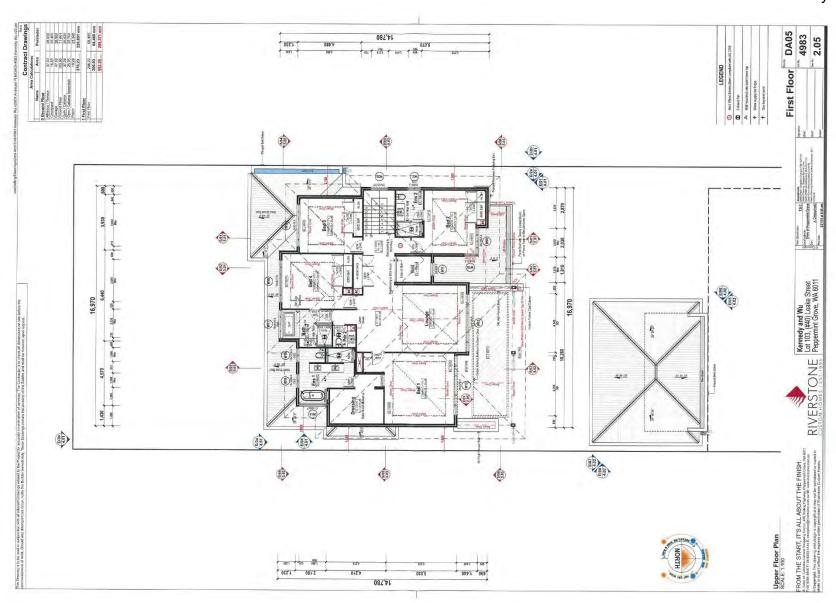

y 2019

### TABLE OF CONTENTS

| SUBJE   | ECT HEADING                         | PAGE |
|---------|-------------------------------------|------|
| 8.1.1   | 2 Bayview Terrace, Peppermint Grove | 3    |
| 8.1.2   | 40 Leake Street, Peppermint Grove   | 20   |
| 8.5.1 – | Financial Report – December 2018    | 31   |
| 8.5.2 – | Finance Report – January 2019       | 40   |
| 8.5.3 – | Account Paid – December 2018        | 48   |
| 8.5.4 – | Accounts Paid – January 2019        | 62   |
| 8.5.5 – | Matters for Information and Noting  | 77   |
| 8.6.1 – | Compliance Audit Return 2018        | 79   |



### **Ordinary Council Meeting**

8.1.1 2 Bayview Terrace, Peppermint Grove



































### **Ordinary Council Meeting**

8.1.2 40 Leake Street, Peppermint Grove













# Ordinary Council Meeting Attachments 26 February 2019 Contract Drawings Contract Dra Roof Plan | 10% DA05 | 10% 4983 | 10% 2.06 RIVERSTONE Lot 103, (#40) Leake Street Lot 103, (#40) Leak 959 27







### **Ordinary Council Meeting**

8.5.1 – Financial Report – December 2018

### SHIRE OF PEPPERMINT GROVE Statement of Financial Activity

for the period 1 July 2018 to 31 December 2018

|