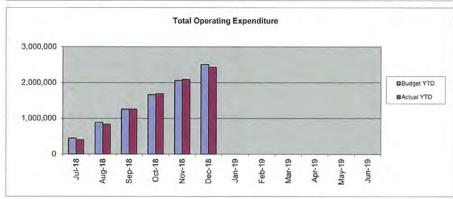

%              | 8,116.14             |
| Reserves Interest Receivable  |                    |               |                  |                |                    | 8,116.14             |
| Municipal 1                   | 503,205.48         | 26/11/2018    | 25/02/2019       | 91             | 2.68%              | 3,362.24             |
| Municipal 2                   | 603,890.96         | 10/12/2018    | 11/03/2019       | 91             | 2.71%              | 4,080.15             |
| Municipal Interest Receivable |                    |               |                  |                | E                  | 7,442.39             |

#### Notes to and forming part of the Statement of Financial Activity

for the period 1 July 2018 to 31 December 2018

#### 5 Revenues and Expenditures







CAPITAL EXPENDITURE 2018/19 (as at 31 DECEMBER 2018)

3,869

|                          |                                 | EXPENDITURE       | ITURE             | So                | SOURCE OF FUNDS - BUDGET | JNDS-BUD            | GET               | 80                | SOURCE OF FUNDS -ACTUAL | NDS -ACTU           |
|--------------------------|---------------------------------|-------------------|-------------------|-------------------|--------------------------|---------------------|-------------------|-------------------|-------------------------|---------------------|
| Proposed Date of Project | Description                     | 2018/19<br>Budget | 2018/19<br>Actual | 2018/19<br>Grants | 2018/19<br>Trade-In      | 2018/19<br>Reserves | 2018/19<br>Muni.* | 2018/19<br>Grants | 201