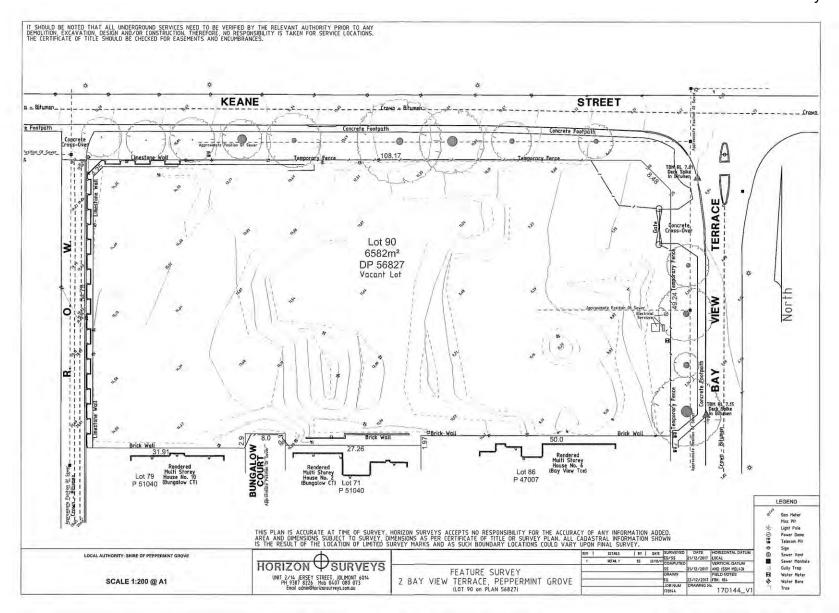

## ATTACHMENTS

Ordinary Council Meeting 26 February 2019

### TABLE OF CONTENTS

| SUBJE   | ECT HEADING                         | PAGE |
|---------|-------------------------------------|------|
| 8.1.1   | 2 Bayview Terrace, Peppermint Grove | 3    |
| 8.1.2   | 40 Leake Street, Peppermint Grove   | 20   |
| 8.5.1 – | Financial Report – December 2018    | 31   |
| 8.5.2 – | Finance Report – January 2019       | 40   |
| 8.5.3 – | Account Paid – December 2018        | 48   |
| 8.5.4 – | Accounts Paid – January 2019        | 62   |
| 8.5.5 – | Matters for Information and Noting  | 77   |
| 8.6.1 – | Compliance Audit Return 2018        | 79   |



### **Ordinary Council Meeting**

8.1.1 2 Bayview Terrace, Peppermint Grove



































### **Ordinary Council Meeting**

8.1.2 40 Leake Street, Peppermint Grove













# Ordinary Council Meeting Attachments 26 February 2019 Contract Drawings Contract Dra Roof Plan | 10% DA05 | 10% 4983 | 10% 2.06 RIVERSTONE Lot 103, (#40) Leake Street Lot 103, (#40) Leak 959 27







### **Ordinary Council Meeting**

8.5.1 – Financial Report – December 2018

### SHIRE OF PEPPERMINT GROVE Statement of Financial Activity

for the period 1 July 2018 to 31 December 2018

|