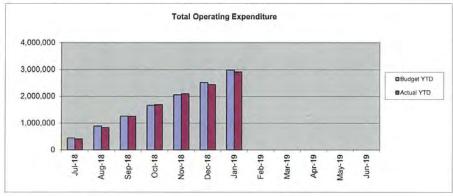

.14             |
| Reserves Interest Receivable  |                    |               |                  |                |                    | 8,116.14             |
| Municipal 1                   | 503,205.48         | 26/11/2018    | 25/02/2019       | 91             | 2.68%              | 3,362.24             |
| Municipal 2                   | 603,890.96         | 10/12/2018    | 11/03/2019       | 91             | 2.71%              | 4,080.15             |
| Municipal Interest Receivable |                    |               |                  |                |                    | 7,442.39             |

# SHIRE OF PEPPERMINT GROVE Notes to and forming part of the Statement of Financial Activity

for the period 1 July 2018 to 31 January 2019

#### 5 Revenues and Expenditures







CAPITAL EXPENDITURE 2018/19 (as at 31 JANUARY 2019)

|                                    |                                 | EXDENDITIBE | TIBE    | S       | SOLIBCE OF ELINDS BLIDGET | JOHN SOIN  | TIC     | 103     | STATISTICS ACTUALS | MINE APPLI | ALC     |
|------------------------------------|---------------------------------|-------------|---------|---------|---------------------------|------------|---------|---------|--------------------|------------|---------|
|                                    |                                 | CALCIND     | TOUR    | 2       | ONCE OF FO                | אחחם-בחאוו | 35.1    | 000     | UNCE OF FO         | NUS-ACIO   | ALS     |
|                                    |                                 | 2018/19     | 2018/19 | 2018/19 |