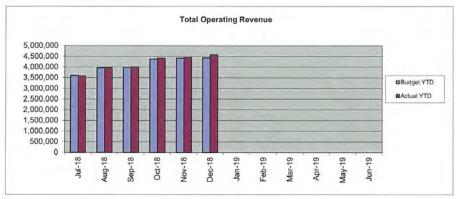

65%              | 8,116.14             |
| Reserves Interest Receivable  |                    |               |                  |                |                    | 8,116.14             |
| Municipal 1                   | 503,205.48         | 26/11/2018    | 25/02/2019       | 91             | 2.68%              | 3,362.24             |
| Municipal 2                   | 603,890.96         | 10/12/2018    | 11/03/2019       | 91             | 2.71%              | 4,080.15             |
| Municipal Interest Receivable |                    |               |                  |                | E                  | 7,442.39             |

#### Notes to and forming part of the Statement of Financial Activity

for the period 1 July 2018 to 31 December 2018

#### 5 Revenues and Expenditures







CAPITAL EXPENDITURE 2018/19 (as at 31 DECEMBER 2018)

3,869

|                          |                                 | EXPENDITURE       | ITURE             | So                | SOURCE OF FUNDS - BUDGET | JNDS-BUD            | GET               | 80                | SOURCE OF FUNDS -ACTUAL | NDS -ACTU           |
|--------------------------|---------------------------------|-------------------|-------------------|-------------------|--------------------------|---------------------|-------------------|-------------------|-------------------------|---------------------|
| Proposed Date of Project | Description                     | 2018/19<br>Budget | 2018/19<br>Actual | 2018/19<br>Grants | 2018/19<br>Trade-In      | 2018/19<br>Reserves | 2018/19<br>Muni.* | 2018/19<br>Grants | 2