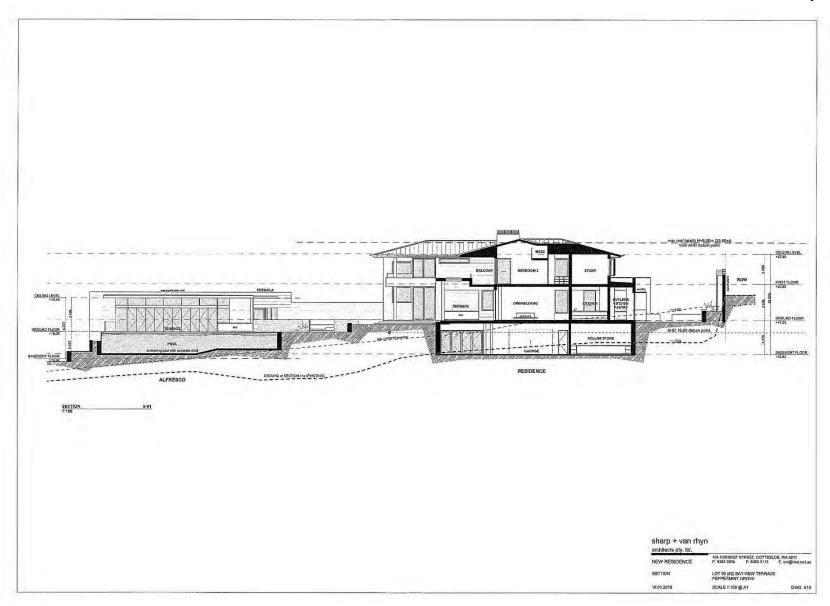

## ATTACHMENTS

Ordinary Council Meeting 26 February 2019

### TABLE OF CONTENTS

| SUBJE   | ECT HEADING                         | PAGE |
|---------|-------------------------------------|------|
| 8.1.1   | 2 Bayview Terrace, Peppermint Grove | 3    |
| 8.1.2   | 40 Leake Street, Peppermint Grove   | 20   |
| 8.5.1 – | Financial Report – December 2018    | 31   |
| 8.5.2 – | Finance Report – January 2019       | 40   |
| 8.5.3 – | Account Paid – December 2018        | 48   |
| 8.5.4 – | Accounts Paid – January 2019        | 62   |
| 8.5.5 – | Matters for Information and Noting  | 77   |
| 8.6.1 – | Compliance Audit Return 2018        | 79   |



### **Ordinary Council Meeting**

8.1.1 2 Bayview Terrace, Peppermint Grove



































### **Ordinary Council Meeting**

8.1.2 40 Leake Street, Peppermint Grove













# Ordinary Council Meeting Attachments 26 February 2019 Contract Drawings Contract Dra Roof Plan | 10% DA05 | 10% 4983 | 10% 2.06 RIVERSTONE Lot 103, (#40) Leake Street Lot 103, (#40) Leak 959 27







### **Ordinary Council Meeting**

8.5.1 – Financial Report – December 2018

### SHIRE OF PEPPERMINT GROVE Statement of Financial Activity

for the period 1 July 2018 to 31 December 2018

|