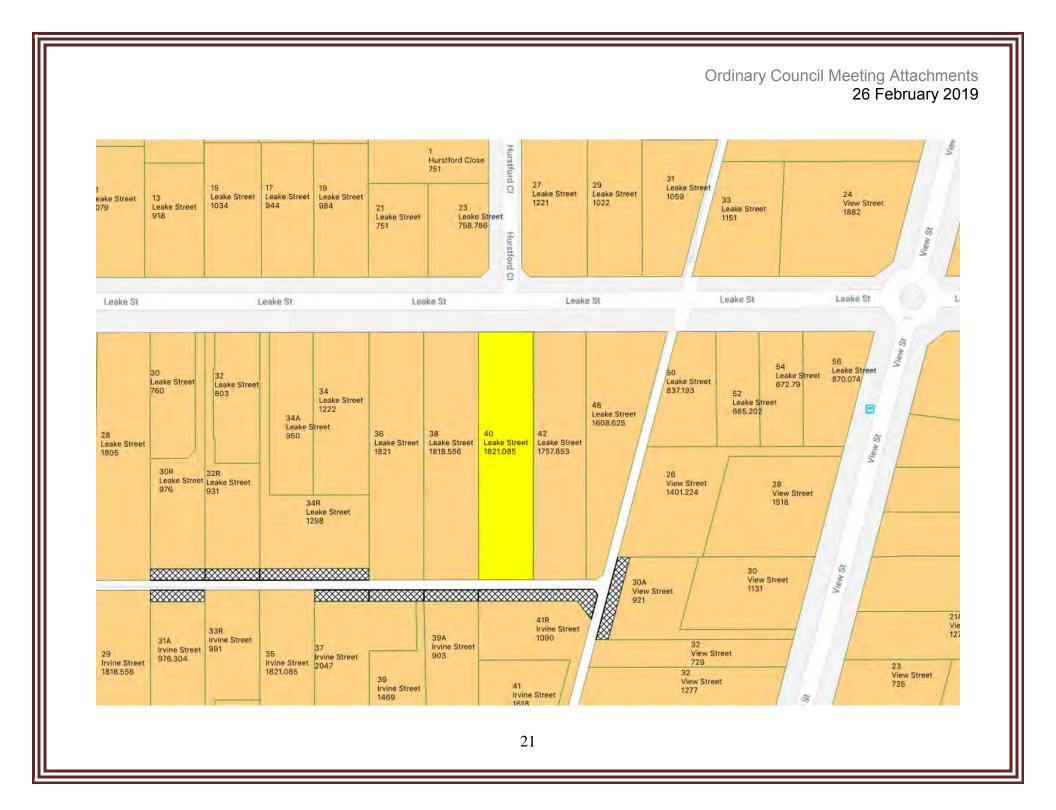

26 February 2019

### TABLE OF CONTENTS

| SUBJE   | ECT HEADING                         | PAGE |
|---------|-------------------------------------|------|
| 8.1.1   | 2 Bayview Terrace, Peppermint Grove | 3    |
| 8.1.2   | 40 Leake Street, Peppermint Grove   | 20   |
| 8.5.1 – | Financial Report – December 2018    | 31   |
| 8.5.2 – | Finance Report – January 2019       | 40   |
| 8.5.3 – | Account Paid – December 2018        | 48   |
| 8.5.4 – | Accounts Paid – January 2019        | 62   |
| 8.5.5 – | Matters for Information and Noting  | 77   |
| 8.6.1 – | Compliance Audit Return 2018        | 79   |



### **Ordinary Council Meeting**

8.1.1 2 Bayview Terrace, Peppermint Grove



































### **Ordinary Council Meeting**

8.1.2 40 Leake Street, Peppermint Grove













# Ordinary Council Meeting Attachments 26 February 2019 Contract Drawings Contract Dra Roof Plan | 10% DA05 | 10% 4983 | 10% 2.06 RIVERSTONE Lot 103, (#40) Leake Street Lot 103, (#40) Leak 959 27







### **Ordinary Council Meeting**

8.5.1 – Financial Report – December 2018

### SHIRE OF PEPPERMINT GROVE Statement of Financial Activity

for the period 1 July 2018 to 31 December 2018

|