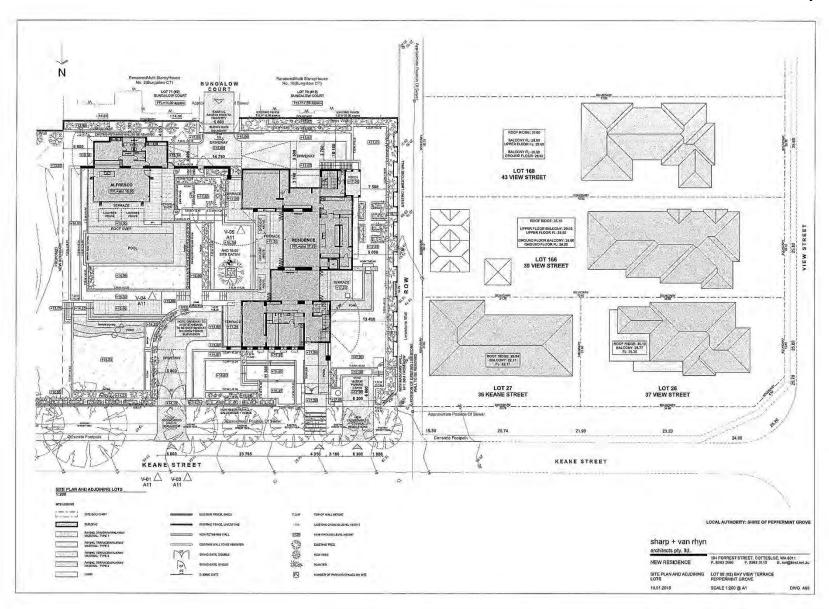

## ATTACHMENTS

Ordinary Council Meeting 26 February 2019

### TABLE OF CONTENTS

| SUBJE   | ECT HEADING                         | PAGE |
|---------|-------------------------------------|------|
| 8.1.1   | 2 Bayview Terrace, Peppermint Grove | 3    |
| 8.1.2   | 40 Leake Street, Peppermint Grove   | 20   |
| 8.5.1 – | Financial Report – December 2018    | 31   |
| 8.5.2 – | Finance Report – January 2019       | 40   |
| 8.5.3 – | Account Paid – December 2018        | 48   |
| 8.5.4 – | Accounts Paid – January 2019        | 62   |
| 8.5.5 – | Matters for Information and Noting  | 77   |
| 8.6.1 – | Compliance Audit Return 2018        | 79   |



### **Ordinary Council Meeting**

8.1.1 2 Bayview Terrace, Peppermint Grove



































### **Ordinary Council Meeting**

8.1.2 40 Leake Street, Peppermint Grove













# Ordinary Council Meeting Attachments 26 February 2019 Contract Drawings Contract Dra Roof Plan | 10% DA05 | 10% 4983 | 10% 2.06 RIVERSTONE Lot 103, (#40) Leake Street Lot 103, (#40) Leak 959 27







### **Ordinary Council Meeting**

8.5.1 – Financial Report – December 2018

### SHIRE OF PEPPERMINT GROVE Statement of Financial Activity

for the period 1 July 2018 to 31 December 2018

|