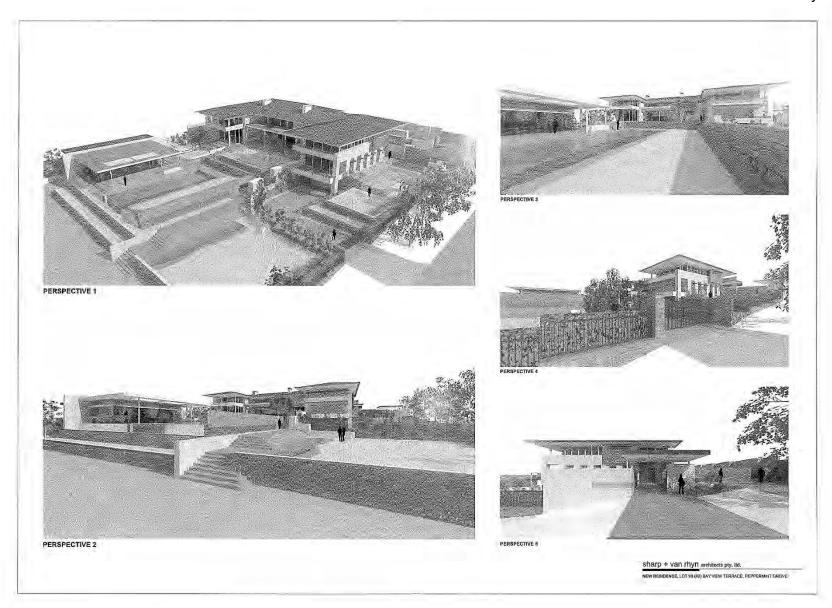

## ATTACHMENTS

Ordinary Council Meeting 26 February 2019

### TABLE OF CONTENTS

| SUBJE   | ECT HEADING                         | PAGE |
|---------|-------------------------------------|------|
| 8.1.1   | 2 Bayview Terrace, Peppermint Grove | 3    |
| 8.1.2   | 40 Leake Street, Peppermint Grove   | 20   |
| 8.5.1 – | Financial Report – December 2018    | 31   |
| 8.5.2 – | Finance Report – January 2019       | 40   |
| 8.5.3 – | Account Paid – December 2018        | 48   |
| 8.5.4 – | Accounts Paid – January 2019        | 62   |
| 8.5.5 – | Matters for Information and Noting  | 77   |
| 8.6.1 – | Compliance Audit Return 2018        | 79   |



### **Ordinary Council Meeting**

8.1.1 2 Bayview Terrace, Peppermint Grove



































### **Ordinary Council Meeting**

8.1.2 40 Leake Street, Peppermint Grove













# Ordinary Council Meeting Attachments 26 February 2019 Contract Drawings Contract Dra Roof Plan | 10% DA05 | 10% 4983 | 10% 2.06 RIVERSTONE Lot 103, (#40) Leake Street Lot 103, (#40) Leak 959 27







### **Ordinary Council Meeting**

8.5.1 – Financial Report – December 2018

### SHIRE OF PEPPERMINT GROVE Statement of Financial Activity

for the period 1 July 2018 to 31 December 2018

|