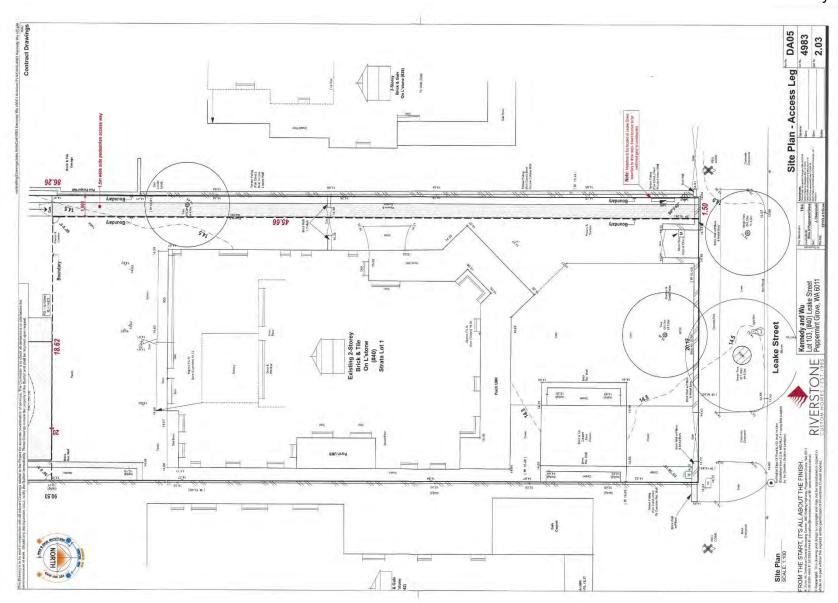

# Ordinary Council Meeting Attachments 26 February 2019 Contract Drawings Contract Dra Roof Plan | 10% DA05 | 10% 4983 | 10% 2.06 RIVERSTONE Lot 103, (#40) Leake Street Lot 103, (#40) Leak 959 27