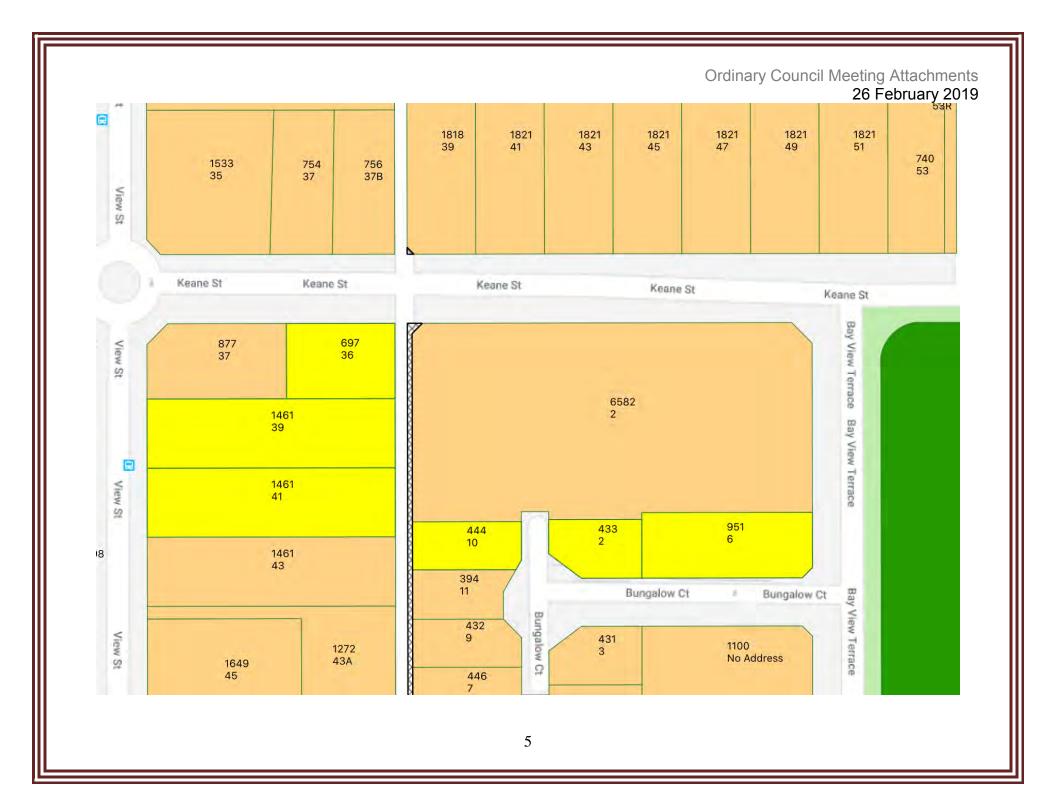

## ATTACHMENTS

Ordinary Council Meeting 26 February 2019

### TABLE OF CONTENTS

| SUBJE   | ECT HEADING                         | PAGE |
|---------|-------------------------------------|------|
| 8.1.1   | 2 Bayview Terrace, Peppermint Grove | 3    |
| 8.1.2   | 40 Leake Street, Peppermint Grove   | 20   |
| 8.5.1 – | Financial Report – December 2018    | 31   |
| 8.5.2 – | Finance Report – January 2019       | 40   |
| 8.5.3 – | Account Paid – December 2018        | 48   |
| 8.5.4 – | Accounts Paid – January 2019        | 62   |
| 8.5.5 – | Matters for Information and Noting  | 77   |
| 8.6.1 – | Compliance Audit Return 2018        | 79   |



### **Ordinary Council Meeting**

8.1.1 2 Bayview Terrace, Peppermint Grove



































### **Ordinary Council Meeting**

8.1.2 40 Leake Street, Peppermint Grove













# Ordinary Council Meeting Attachments 26 February 2019 Contract Drawings Contract Dra Roof Plan | 10% DA05 | 10% 4983 | 10% 2.06 RIVERSTONE Lot 103, (#40) Leake Street Lot 103, (#40) Leak 959 27







### **Ordinary Council Meeting**

8.5.1 – Financial Report – December 2018

### SHIRE OF PEPPERMINT GROVE Statement of Financial Activity

for the period 1 July 2018 to 31 December 2018

|