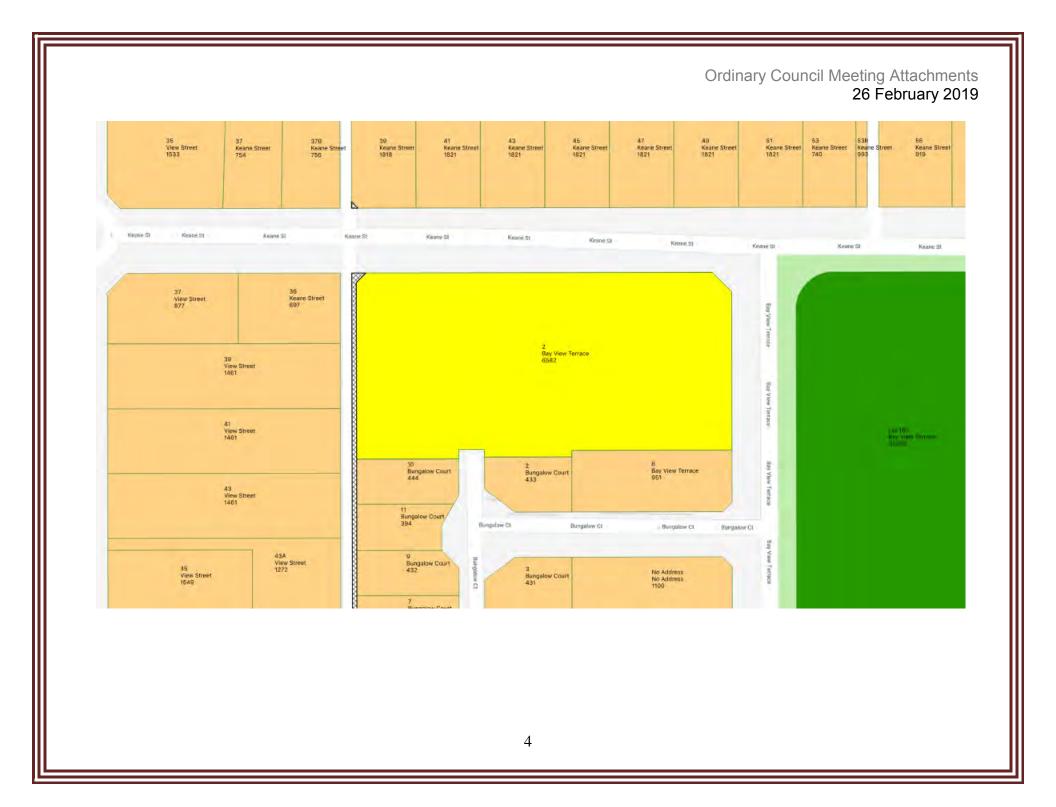

## ATTACHMENTS

Ordinary Council Meeting 26 February 2019

### TABLE OF CONTENTS

| SUBJE   | ECT HEADING                         | PAGE |
|---------|-------------------------------------|------|
| 8.1.1   | 2 Bayview Terrace, Peppermint Grove | 3    |
| 8.1.2   | 40 Leake Street, Peppermint Grove   | 20   |
| 8.5.1 – | Financial Report – December 2018    | 31   |
| 8.5.2 – | Finance Report – January 2019       | 40   |
| 8.5.3 – | Account Paid – December 2018        | 48   |
| 8.5.4 – | Accounts Paid – January 2019        | 62   |
| 8.5.5 – | Matters for Information and Noting  | 77   |
| 8.6.1 – | Compliance Audit Return 2018        | 79   |



### **Ordinary Council Meeting**

8.1.1 2 Bayview Terrace, Peppermint Grove



































### **Ordinary Council Meeting**

8.1.2 40 Leake Street, Peppermint Grove













# Ordinary Council Meeting Attachments 26 February 2019 Contract Drawings Contract Dra Roof Plan | 10% DA05 | 10% 4983 | 10% 2.06 RIVERSTONE Lot 103, (#40) Leake Street Lot 103, (#40) Leak 959 27







### **Ordinary Council Meeting**

8.5.1 – Financial Report – December 2018

### SHIRE OF PEPPERMINT GROVE Statement of Financial Activity

for the period 1 July 2018 to 31 December 2018

|