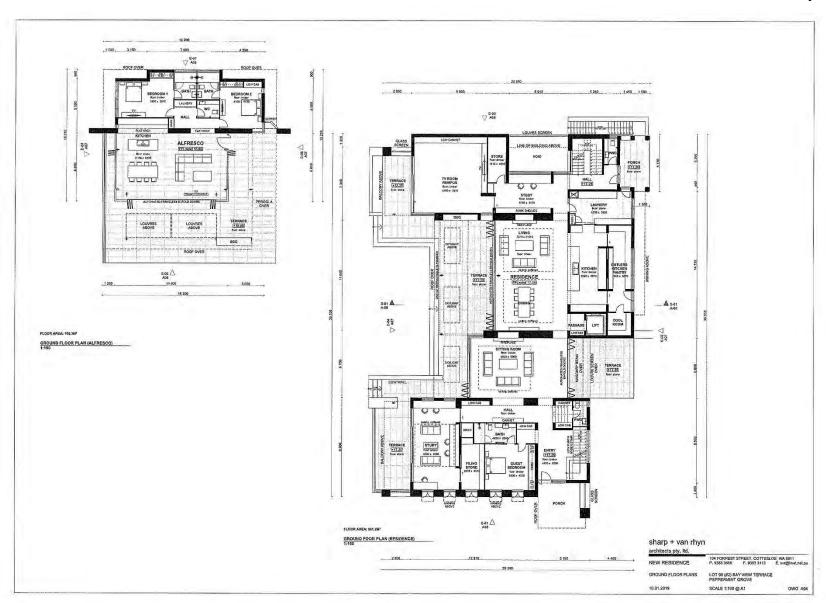

## ATTACHMENTS

Ordinary Council Meeting 26 February 2019

### TABLE OF CONTENTS

| SUBJE   | ECT HEADING                         | PAGE |
|---------|-------------------------------------|------|
| 8.1.1   | 2 Bayview Terrace, Peppermint Grove | 3    |
| 8.1.2   | 40 Leake Street, Peppermint Grove   | 20   |
| 8.5.1 – | Financial Report – December 2018    | 31   |
| 8.5.2 – | Finance Report – January 2019       | 40   |
| 8.5.3 – | Account Paid – December 2018        | 48   |
| 8.5.4 – | Accounts Paid – January 2019        | 62   |
| 8.5.5 – | Matters for Information and Noting  | 77   |
| 8.6.1 – | Compliance Audit Return 2018        | 79   |



### **Ordinary Council Meeting**

8.1.1 2 Bayview Terrace, Peppermint Grove



































### **Ordinary Council Meeting**

8.1.2 40 Leake Street, Peppermint Grove













# Ordinary Council Meeting Attachments 26 February 2019 Contract Drawings Contract Dra Roof Plan | 10% DA05 | 10% 4983 | 10% 2.06 RIVERSTONE Lot 103, (#40) Leake Street Lot 103, (#40) Leak 959 27







### **Ordinary Council Meeting**

8.5.1 – Financial Report – December 2018

### SHIRE OF PEPPERMINT GROVE Statement of Financial Activity

for the period 1 July 2018 to 31 December 2018

|