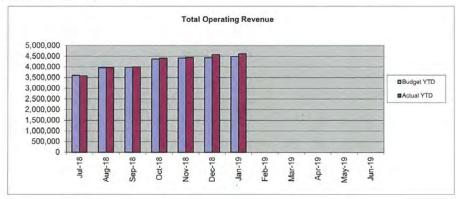

16.14             |
| Reserves Interest Receivable  |                    |               |                  |                |                    | 8,116.14             |
| Municipal 1                   | 503,205.48         | 26/11/2018    | 25/02/2019       | 91             | 2.68%              | 3,362.24             |
| Municipal 2                   | 603,890.96         | 10/12/2018    | 11/03/2019       | 91             | 2.71%              | 4,080.15             |
| Municipal Interest Receivable |                    |               |                  |                |                    | 7,442.39             |

# SHIRE OF PEPPERMINT GROVE Notes to and forming part of the Statement of Financial Activity

for the period 1 July 2018 to 31 January 2019

#### 5 Revenues and Expenditures







CAPITAL EXPENDITURE 2018/19 (as at 31 JANUARY 2019)

|                                    |                                 | EXDENDITIBE | TIBE    | S       | SOLIBCE OF ELINDS BLIDGET | JOHN SOIN  | TIC     | 103     | STATISTICS ACTUALS | MINE APPLI | ALC     |
|------------------------------------|---------------------------------|-------------|---------|---------|---------------------------|------------|---------|---------|--------------------|------------|---------|
|                                    |                                 | CALCIND     | TOUR    | 2       | ONCE OF FO                | אחחם-בחאוו | 35.1    | 000     | UNCE OF FO         | NUS-ACIO   | ALS     |
|                                    |                                 | 2018/19     | 2018/19 | 2018/19