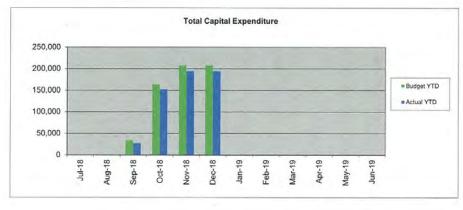

| 8,116.14             |
| Reserves Interest Receivable  |                    |               |                  |                |                    | 8,116.14             |
| Municipal 1                   | 503,205.48         | 26/11/2018    | 25/02/2019       | 91             | 2.68%              | 3,362.24             |
| Municipal 2                   | 603,890.96         | 10/12/2018    | 11/03/2019       | 91             | 2.71%              | 4,080.15             |
| Municipal Interest Receivable |                    |               |                  |                | E                  | 7,442.39             |

#### Notes to and forming part of the Statement of Financial Activity

for the period 1 July 2018 to 31 December 2018

#### 5 Revenues and Expenditures







CAPITAL EXPENDITURE 2018/19 (as at 31 DECEMBER 2018)

3,869

|                          |                                 | EXPENDITURE       | ITURE             | So                | SOURCE OF FUNDS - BUDGET | JNDS-BUD            | GET               | 80                | SOURCE OF FUNDS -ACTUAL | NDS -ACTU           |
|--------------------------|---------------------------------|-------------------|-------------------|-------------------|--------------------------|---------------------|-------------------|-------------------|-------------------------|---------------------|
| Proposed Date of Project | Description                     | 2018/19<br>Budget | 2018/19<br>Actual | 2018/19<br>Grants | 2018/19<br>Trade-In      | 2018/19<br>Reserves | 2018/19<br>Muni.* | 2018/19<br>Grants | 2018/