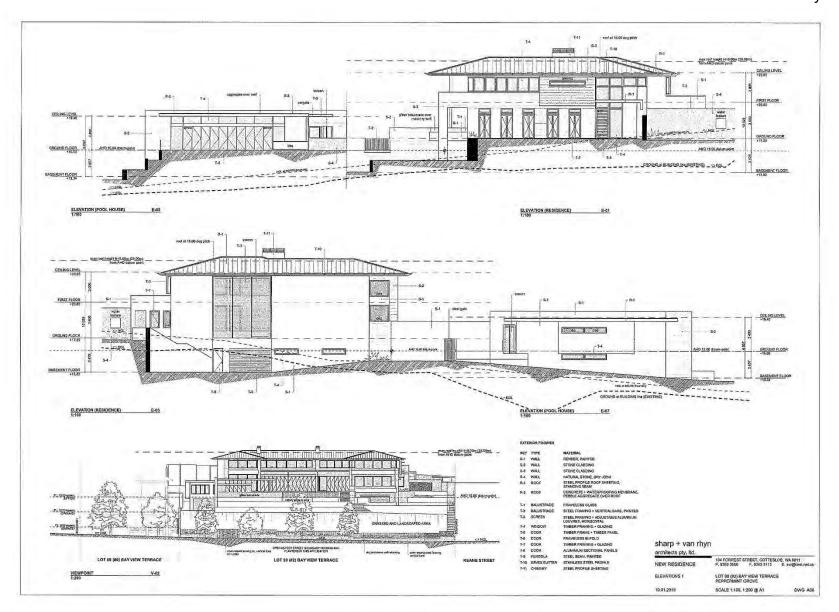

## ATTACHMENTS

Ordinary Council Meeting 26 February 2019

### TABLE OF CONTENTS

| SUBJE   | ECT HEADING                         | PAGE |
|---------|-------------------------------------|------|
| 8.1.1   | 2 Bayview Terrace, Peppermint Grove | 3    |
| 8.1.2   | 40 Leake Street, Peppermint Grove   | 20   |
| 8.5.1 – | Financial Report – December 2018    | 31   |
| 8.5.2 – | Finance Report – January 2019       | 40   |
| 8.5.3 – | Account Paid – December 2018        | 48   |
| 8.5.4 – | Accounts Paid – January 2019        | 62   |
| 8.5.5 – | Matters for Information and Noting  | 77   |
| 8.6.1 – | Compliance Audit Return 2018        | 79   |



### **Ordinary Council Meeting**

8.1.1 2 Bayview Terrace, Peppermint Grove



































### **Ordinary Council Meeting**

8.1.2 40 Leake Street, Peppermint Grove













# Ordinary Council Meeting Attachments 26 February 2019 Contract Drawings Contract Dra Roof Plan | 10% DA05 | 10% 4983 | 10% 2.06 RIVERSTONE Lot 103, (#40) Leake Street Lot 103, (#40) Leak 959 27







### **Ordinary Council Meeting**

8.5.1 – Financial Report – December 2018

### SHIRE OF PEPPERMINT GROVE Statement of Financial Activity

for the period 1 July 2018 to 31 December 2018

|