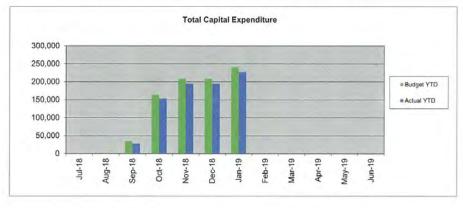

4             |
| Reserves Interest Receivable  |                    |               |                  |                |                    | 8,116.14             |
| Municipal 1                   | 503,205.48         | 26/11/2018    | 25/02/2019       | 91             | 2.68%              | 3,362.24             |
| Municipal 2                   | 603,890.96         | 10/12/2018    | 11/03/2019       | 91             | 2.71%              | 4,080.15             |
| Municipal Interest Receivable |                    |               |                  |                |                    | 7,442.39             |

# SHIRE OF PEPPERMINT GROVE Notes to and forming part of the Statement of Financial Activity

for the period 1 July 2018 to 31 January 2019

#### 5 Revenues and Expenditures







CAPITAL EXPENDITURE 2018/19 (as at 31 JANUARY 2019)

|                                    |                                 | EXDENDITIBE | TIBE    | S       | SOLIBCE OF ELINDS BLIDGET | JOHN SOIN  | TIC     | 103     | STATISTICS ACTUALS | MINE APPLI | ALC     |
|------------------------------------|---------------------------------|-------------|---------|---------|---------------------------|------------|---------|---------|--------------------|------------|---------|
|                                    |                                 | CALCIND     | TOUR    | 2       | ONCE OF FO                | אחחם-בחאוו | 35.1    | 000     | UNCE OF FO         | NUS-ACIO   | ALS     |
|                                    |                                 | 2018/19     | 2018/19 | 2018/19 | 20