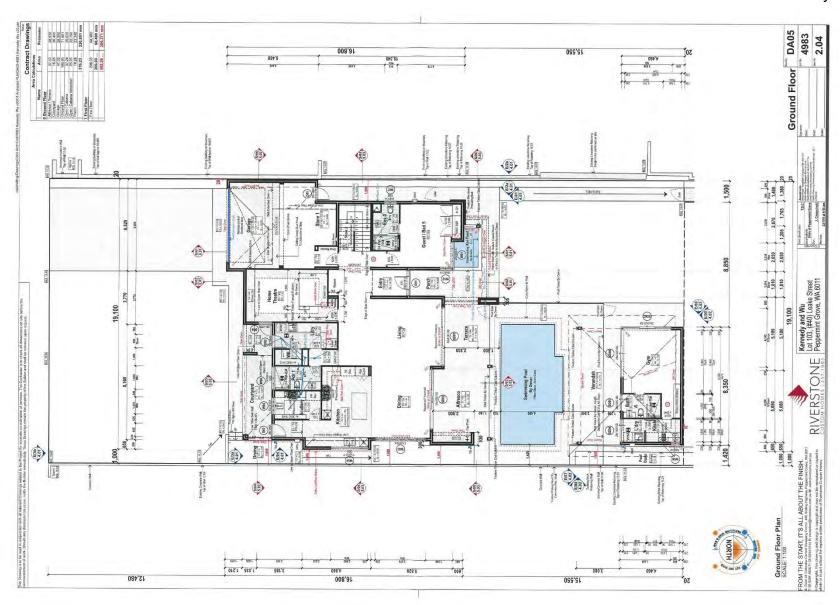

ary 2019

### TABLE OF CONTENTS

| SUBJE   | ECT HEADING                         | PAGE |
|---------|-------------------------------------|------|
| 8.1.1   | 2 Bayview Terrace, Peppermint Grove | 3    |
| 8.1.2   | 40 Leake Street, Peppermint Grove   | 20   |
| 8.5.1 – | Financial Report – December 2018    | 31   |
| 8.5.2 – | Finance Report – January 2019       | 40   |
| 8.5.3 – | Account Paid – December 2018        | 48   |
| 8.5.4 – | Accounts Paid – January 2019        | 62   |
| 8.5.5 – | Matters for Information and Noting  | 77   |
| 8.6.1 – | Compliance Audit Return 2018        | 79   |



### **Ordinary Council Meeting**

8.1.1 2 Bayview Terrace, Peppermint Grove



































### **Ordinary Council Meeting**

8.1.2 40 Leake Street, Peppermint Grove













# Ordinary Council Meeting Attachments 26 February 2019 Contract Drawings Contract Dra Roof Plan | 10% DA05 | 10% 4983 | 10% 2.06 RIVERSTONE Lot 103, (#40) Leake Street Lot 103, (#40) Leak 959 27







### **Ordinary Council Meeting**

8.5.1 – Financial Report – December 2018

### SHIRE OF PEPPERMINT GROVE Statement of Financial Activity

for the period 1 July 2018 to 31 December 2018

|