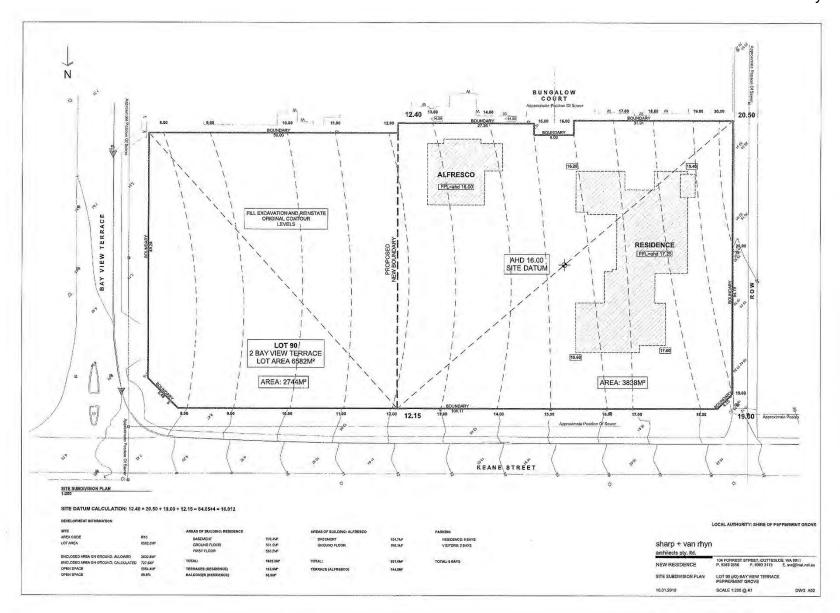

## ATTACHMENTS

Ordinary Council Meeting 26 February 2019

### TABLE OF CONTENTS

| SUBJE   | ECT HEADING                         | PAGE |
|---------|-------------------------------------|------|
| 8.1.1   | 2 Bayview Terrace, Peppermint Grove | 3    |
| 8.1.2   | 40 Leake Street, Peppermint Grove   | 20   |
| 8.5.1 – | Financial Report – December 2018    | 31   |
| 8.5.2 – | Finance Report – January 2019       | 40   |
| 8.5.3 – | Account Paid – December 2018        | 48   |
| 8.5.4 – | Accounts Paid – January 2019        | 62   |
| 8.5.5 – | Matters for Information and Noting  | 77   |
| 8.6.1 – | Compliance Audit Return 2018        | 79   |



### **Ordinary Council Meeting**

8.1.1 2 Bayview Terrace, Peppermint Grove



































### **Ordinary Council Meeting**

8.1.2 40 Leake Street, Peppermint Grove













# Ordinary Council Meeting Attachments 26 February 2019 Contract Drawings Contract Dra Roof Plan | 10% DA05 | 10% 4983 | 10% 2.06 RIVERSTONE Lot 103, (#40) Leake Street Lot 103, (#40) Leak 959 27







### **Ordinary Council Meeting**

8.5.1 – Financial Report – December 2018

### SHIRE OF PEPPERMINT GROVE Statement of Financial Activity

for the period 1 July 2018 to 31 December 2018

|