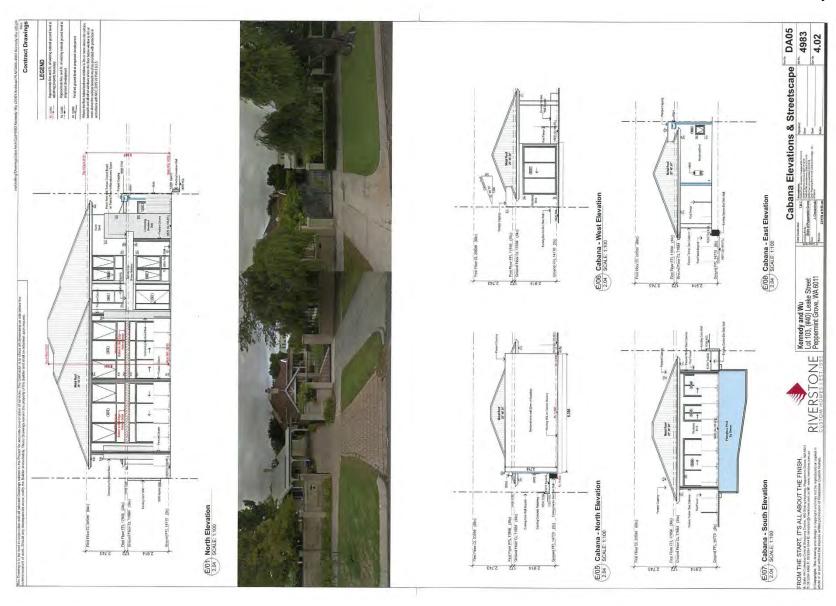

| 8.1.2   | 40 Leake Street, Peppermint Grove   | 20   |
| 8.5.1 – | Financial Report – December 2018    | 31   |
| 8.5.2 – | Finance Report – January 2019       | 40   |
| 8.5.3 – | Account Paid – December 2018        | 48   |
| 8.5.4 – | Accounts Paid – January 2019        | 62   |
| 8.5.5 – | Matters for Information and Noting  | 77   |
| 8.6.1 – | Compliance Audit Return 2018        | 79   |



### **Ordinary Council Meeting**

8.1.1 2 Bayview Terrace, Peppermint Grove



































### **Ordinary Council Meeting**

8.1.2 40 Leake Street, Peppermint Grove













# Ordinary Council Meeting Attachments 26 February 2019 Contract Drawings Contract Dra Roof Plan | 10% DA05 | 10% 4983 | 10% 2.06 RIVERSTONE Lot 103, (#40) Leake Street Lot 103, (#40) Leak 959 27







### **Ordinary Council Meeting**

8.5.1 – Financial Report – December 2018

### SHIRE OF PEPPERMINT GROVE Statement of Financial Activity

for the period 1 July 2018 to 31 December 2018

|