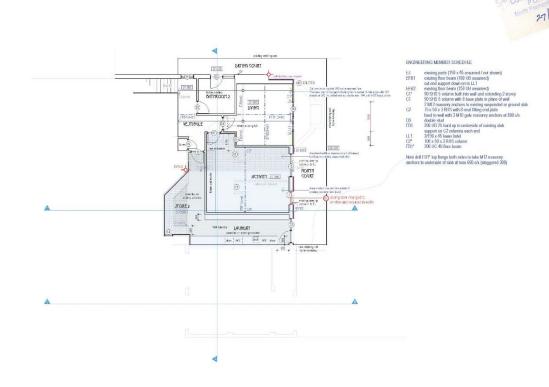

### ENGINEERING MEMBER SCHEDULE

C1 90 SHS 5
RS1 HSP C (full) weekled to farm pond frame with CT-by
RS1 HSP C (full) weekled to farm pond frame with CT-by
HSP Treal placed hauses at 1200 content a 5.500 mass upon
designed and frame definition by a Leonard flow Manufact
(Letters for your of m IT-C over a strawner)

E11 27100 TF-Cs on fall weekled to be to be, fully weekled to CT-s
11 300 KST (M med least 190 KSP harmony modebed over
E12 27100 KSP manufact
E13 190 KSP manufact
E13

190 x 45 Intel
nominal not load bearing lintel if required
300 x 61 LV limited with 90 x 45 teaming notiched over
90 x 45 ceiling joists
trevisioned fill height hoop ion stop wall bracing at max 50°
flocid in accordance with AS 1904
teasined hoop ion stop rout bracing
screw feed to lop of purins