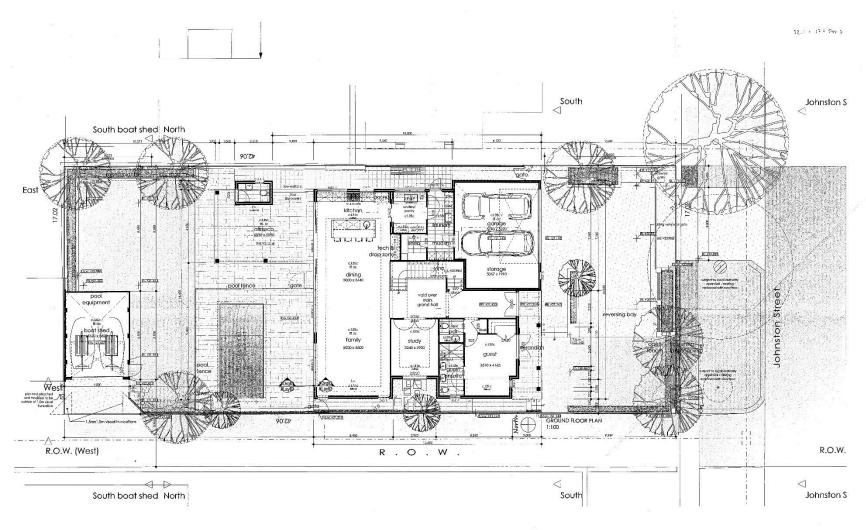

# **Ordinary Council Meeting**

8.1.2 47 Johnston Street, Peppermint Grove

| LOT 38 447 Johnson Street, Peppermin Grove  Contain James Institute - Debt 1247 Denialling of Account Of the Account of Account Of the Accoun |
|--------------------------------------------------------------------------------------------------------------------------------------------------------------------------------------------------------------------------------------------------------------------------------------------------------------------------------------------------------------------------------------------------------------------------------------------------------------------------------------------------------------------------------------------------------------------------------------------------------------------------------------------------------------------------------------------------------------------------------------------------------------------------------------------------------------------------------------------------------------------------------------------------------------------------------------------------------------------------------------------------------------------------------------------------------------------------------------------------------------------------------------------------------------------------------------------------------------------------------------------------------------------------------------------------------------------------------------------------------------------------------------------------------------------------------------------------------------------------------------------------------------------------------------------------------------------------------------------------------------------------------------------------------------------------------------------------------------------------------------------------------------------------------------------------------------------------------------------------------------------------------------------------------------------------------------------------------------------------------------------------------------------------------------------------------------------------------------------------------------------------------|
|--------------------------------------------------------------------------------------------------------------------------------------------------------------------------------------------------------------------------------------------------------------------------------------------------------------------------------------------------------------------------------------------------------------------------------------------------------------------------------------------------------------------------------------------------------------------------------------------------------------------------------------------------------------------------------------------------------------------------------------------------------------------------------------------------------------------------------------------------------------------------------------------------------------------------------------------------------------------------------------------------------------------------------------------------------------------------------------------------------------------------------------------------------------------------------------------------------------------------------------------------------------------------------------------------------------------------------------------------------------------------------------------------------------------------------------------------------------------------------------------------------------------------------------------------------------------------------------------------------------------------------------------------------------------------------------------------------------------------------------------------------------------------------------------------------------------------------------------------------------------------------------------------------------------------------------------------------------------------------------------------------------------------------------------------------------------------------------------------------------------------------|

# **Development Applications Checklist (R-Codes)**

| Application Address | 47 Johnston Street Peppermint Grove                          |
|---------------------|--------------------------------------------------------------|
| Description         | Amendment to approved plans – inclusion of a 2-bay boat shed |
| Reference Number    | DA2019/00003                                                 |