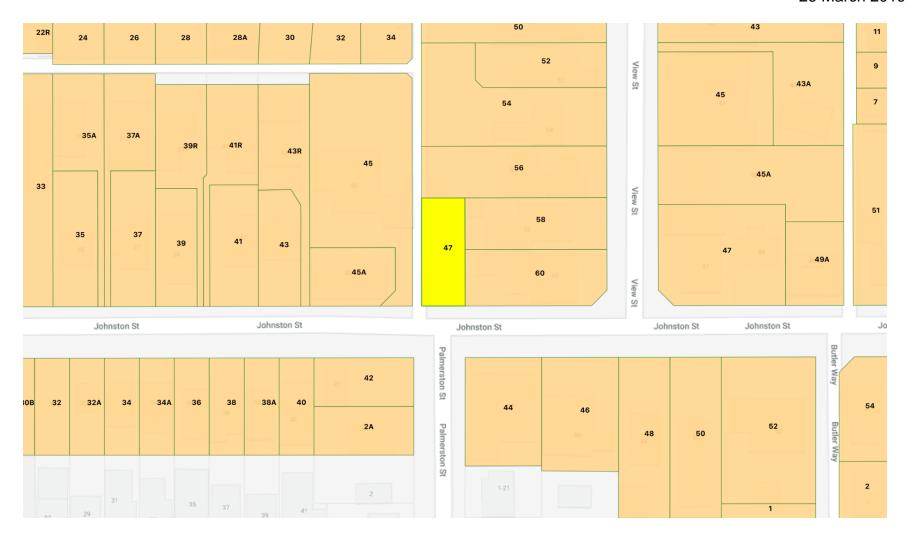

# **Ordinary Council Meeting**

8.1.2 47 Johnston Street, Peppermint Grove

| LOT 38 447 Johnson Street, Peppermin Grove  Contain James Institute - Debt 1247 Denialling of Account Of the Account of Account Of the Accoun |
|--------------------------------------------------------------------------------------------------------------------------------------------------------------------------------------------------------------------------------------------------------------------------------------------------------------------------------------------------------------------------------------------------------------------------------------------------------------------------------------------------------------------------------------------------------------------------------------------------------------------------------------------------------------------------------------------------------------------------------------------------------------------------------------------------------------------------------------------------------------------------------------------------------------------------------------------------------------------------------------------------------------------------------------------------------------------------------------------------------------------------------------------------------------------------------------------------------------------------------------------------------------------------------------------------------------------------------------------------------------------------------------------------------------------------------------------------------------------------------------------------------------------------------------------------------------------------------------------------------------------------------------------------------------------------------------------------------------------------------------------------------------------------------------------------------------------------------------------------------------------------------------------------------------------------------------------------------------------------------------------------------------------------------------------------------------------------------------------------------------------------------|
|--------------------------------------------------------------------------------------------------------------------------------------------------------------------------------------------------------------------------------------------------------------------------------------------------------------------------------------------------------------------------------------------------------------------------------------------------------------------------------------------------------------------------------------------------------------------------------------------------------------------------------------------------------------------------------------------------------------------------------------------------------------------------------------------------------------------------------------------------------------------------------------------------------------------------------------------------------------------------------------------------------------------------------------------------------------------------------------------------------------------------------------------------------------------------------------------------------------------------------------------------------------------------------------------------------------------------------------------------------------------------------------------------------------------------------------------------------------------------------------------------------------------------------------------------------------------------------------------------------------------------------------------------------------------------------------------------------------------------------------------------------------------------------------------------------------------------------------------------------------------------------------------------------------------------------------------------------------------------------------------------------------------------------------------------------------------------------------------------------------------------------|

# **Development Applications Checklist (R-Codes)**

| Application Address | 47 Johnston Street Peppermint Grove                          |
|---------------------|--------------------------------------------------------------|
| Description         | Amendment to approved plans – inclusion of a 2-bay boat shed |
| Reference Number    | DA2019/00003                                                 |