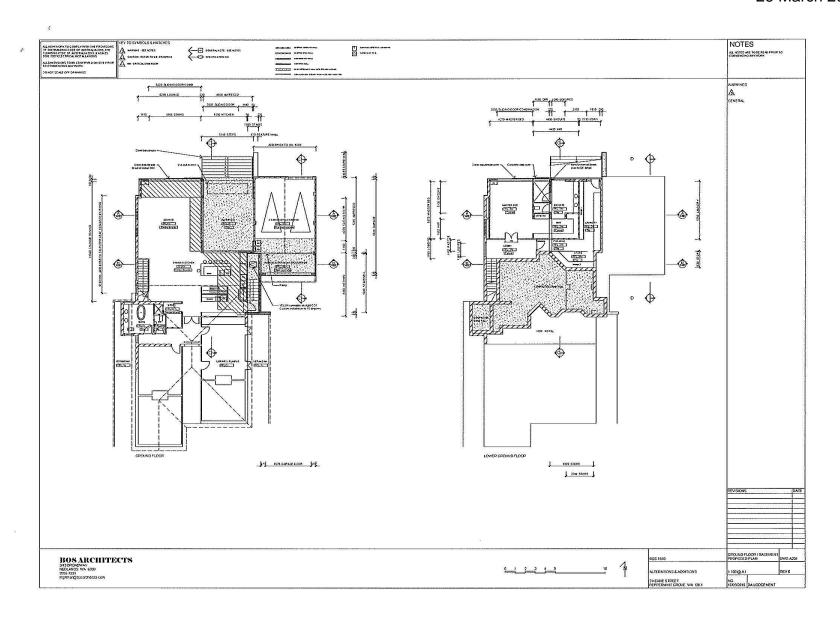

# 26 March 2019

SASEMENT PLAN / GF FRAMING

MINE RICHARDSON ARCHITECT 1883
1/106 Stirling Highway North Fremantle VVA 6159
Tel 0428 155960 / 9430 6099 Email mike@mikerichardson.linet.net.au

Newton Client house addition Project 9 Keane Street Peppermint Grove Location

WORKING DRAWING
Drawing

1:100 @ A2

Drawn MR 130416

4815 WD Sheet 102

# **Ordinary Council Meeting Attachments** 26 March 2019 R 4.1 ceiling insulation to all new ceilings ALTERATIONS TO THE APPROVED PLANS (a) Non glaced opening less than 1 sign (minor opening) orested to give west wews from Balarmy and not access. Sall is higher than 1 m to prevent failing. This alteration has no effect on compliance to the deemed to sets Section of blade well added to make north elevation moreer and tails small section of not at 11 Event. Wild in set bata 44 an form rout boundary. Tailgo of wall is set back 2.24 m form west boundary. (See Street 104). The alteration meets the deemed to satisfy processors of the R Code and Section 1.25. cebirel SECTION CC SECTION AA 100 100 (3) WEST ELEVATION NORTH ELEVATION siding door changed to window and roduced in width SECTIONS / ELEVATIONS Upgrade existing ceiling insulation to R 4.1 WPZ deyora) 3 3 **SECTION BB** SOUTH ELEVATION 9 Keane Street Peppermint Grove WORKING DRAWING 1:100 @ A2 MIKE RICHARDSON ARCHITECT ## Newton house addition 4815 WD

Drawing

Location

Project

Sheet 106

130416

1/106 Stirling Highway North Fremantle WA 6159
Tel 0428 155960 / 9430 6099 Email mike@mikerichardson.iinet.net.au