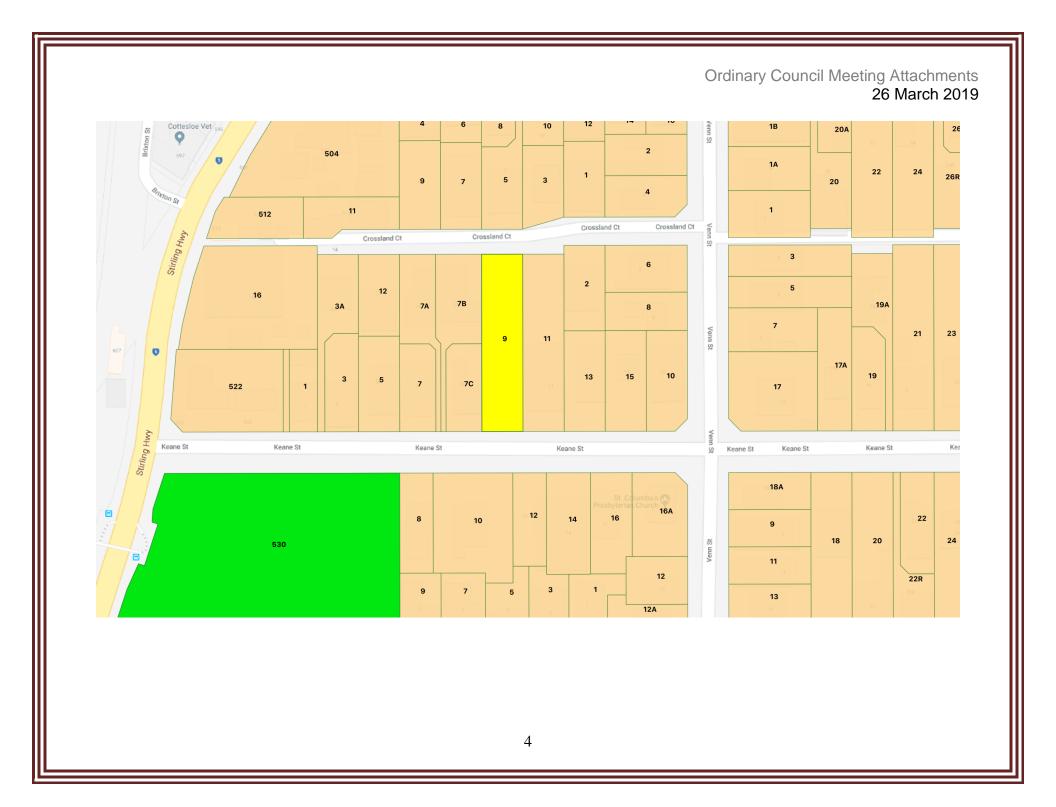

# **Ordinary Council Meeting**

8.1.1 9 Keane Street, Peppermint Grove

# 26 March 2019

SASEMENT PLAN / GF FRAMING

MINE RICHARDSON ARCHITECT 1883
1/106 Stirling Highway North Fremantle VVA 6159
Tel 0428 155960 / 9430 6099 Email mike@mikerichardson.linet.net.au

Newton Client house addition Project 9 Keane Street Peppermint Grove Location