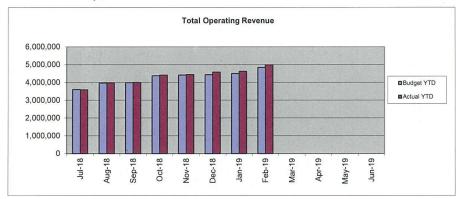

| 2.65%              | 8,116.14             |
| Reserves Interest Receivable  |                    |               |                  |                |                    | 8,116.14             |
| Municipal 1                   | 506,567.72         | 25/02/2019    | 27/05/2019       | 91             | 2.58%              | 3,258.41             |
| Municipal 2                   | 603,890.96         | 10/12/2018    | 11/03/2019       | 91             | 2.71%              | 4,080.15             |
| Municipal Interest Receivable |                    |               |                  | 16 (88)        |                    | 7,338.56             |

# Notes to and forming part of the Statement of Financial Activity

for the period 1 July 2018 to 28 February 2019

# 5 Revenues and Expenditures







# CAPITAL EXPENDITURE 2018/19 (as at 28 FEBRUARY 2019)

|                                      |                                 | EXPENDITURE | ITURE   | SO      | URCE OF FL | SOURCE OF FUNDS -BUDGET | SET     | 801     | SOURCE OF FUNDS -ACTUALS | NDS-ACTU | ALS     |
|--------------------------------------|---------------------------------|-------------|---------|---------|------------|-------------------------|---------|---------|--------------------------|----------|---------|
|                                      |                                 | 2018/19     | 2018/19 | 2018/19 | 2018/19    | 2018/19                 | 2018/19 | 2018/19 | 2018/19                  | 2018/19  | 2018/19 |
| <b>Proposed Date of Project</b>      | Description                     | Budget      | A