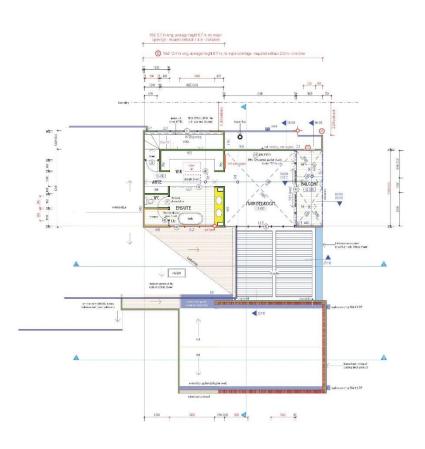

# 26 March 2019

SASEMENT PLAN / GF FRAMING

MINE RICHARDSON ARCHITECT 1883
1/106 Stirling Highway North Fremantle VVA 6159
Tel 0428 155960 / 9430 6099 Email mike@mikerichardson.linet.net.au

Newton Client house addition Project 9 Keane Street Peppermint Grove Location

# **Ordinary Council Meeting Attachments** 26 March 2019 R 4.1 ceiling insulation to all new ceilings ALTERATIONS TO THE APPROVED PLANS (a) Non glaced opening less than 1 sign (minor opening) orested to give west wews from Balarmy and not access. Sall is higher than 1 m to prevent failing. This alteration has no effect on compliance to the deemed to sets Section of blade well added to make north elevation moreer and tails small section of not at 11 Event. Wild in set bata 44 an form rout boundary. Tailgo of wall is set back 2.24 m form west boundary. (See Street 104). The alteration meets the deemed to satisfy processors of the R Code and Section 1.25. cebirel SECTION CC SECTION AA 100 100 (3) WEST ELEVATION NORTH ELEVATION siding door changed to window and roduced in width SECTIONS / ELEVATIONS Upgrade existing ceiling insulation to R 4.1 WPZ deyora) 3 3 **SECTION BB** SOUTH ELEVATION 9 Keane Street Peppermint Grove WORKING DRAWING 1:100 @ A2 MIKE RICHARDSON ARCHITECT ## Newton house addition 4815 WD