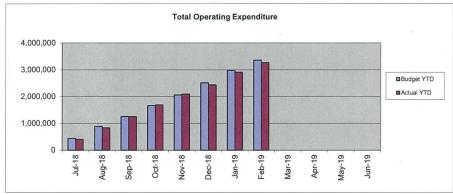

| 2.65%              | 8,116.14             |
| Reserves Interest Receivable  |                    |               |                  |                |                    | 8,116.14             |
| Municipal 1                   | 506,567.72         | 25/02/2019    | 27/05/2019       | 91             | 2.58%              | 3,258.41             |
| Municipal 2                   | 603,890.96         | 10/12/2018    | 11/03/2019       | 91             | 2.71%              | 4,080.15             |
| Municipal Interest Receivable |                    |               |                  | 16 (88)        |                    | 7,338.56             |

# Notes to and forming part of the Statement of Financial Activity

for the period 1 July 2018 to 28 February 2019

# 5 Revenues and Expenditures







# CAPITAL EXPENDITURE 2018/19 (as at 28 FEBRUARY 2019)

|                                      |                                 | EXPENDITURE | ITURE   | SO      | URCE OF FL | SOURCE OF FUNDS -BUDGET | SET     | 801     | SOURCE OF FUNDS -ACTUALS | NDS-ACTU | ALS     |
|--------------------------------------|---------------------------------|-------------|---------|---------|------------|-------------------------|---------|---------|--------------------------|----------|---------|
|                                      |                                 | 2018/19     | 2018/19 | 2018/19 | 2018/19    | 2018/19                 | 2018/19 | 2018/19 | 2018/19                  | 2018/19  | 2018/19 |
| <b>Proposed Date of Project</b>      | Description                     | Budget      | Act