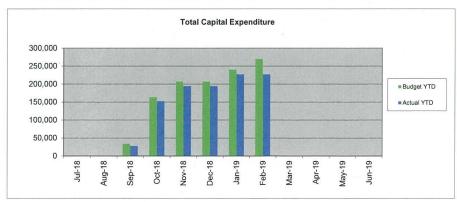

2.65%              | 8,116.14             |
| Reserves Interest Receivable  |                    |               |                  |                |                    | 8,116.14             |
| Municipal 1                   | 506,567.72         | 25/02/2019    | 27/05/2019       | 91             | 2.58%              | 3,258.41             |
| Municipal 2                   | 603,890.96         | 10/12/2018    | 11/03/2019       | 91             | 2.71%              | 4,080.15             |
| Municipal Interest Receivable |                    |               |                  | 16 (88)        |                    | 7,338.56             |

# Notes to and forming part of the Statement of Financial Activity

for the period 1 July 2018 to 28 February 2019

# 5 Revenues and Expenditures







# CAPITAL EXPENDITURE 2018/19 (as at 28 FEBRUARY 2019)

|                                      |                                 | EXPENDITURE | ITURE   | SO      | URCE OF FL | SOURCE OF FUNDS -BUDGET | SET     | 801     | SOURCE OF FUNDS -ACTUALS | NDS-ACTU | ALS     |
|--------------------------------------|---------------------------------|-------------|---------|---------|------------|-------------------------|---------|---------|--------------------------|----------|---------|
|                                      |                                 | 2018/19     | 2018/19 | 2018/19 | 2018/19    | 2018/19                 | 2018/19 | 2018/19 | 2018/19                  | 2018/19  | 2018/19 |
| <b>Proposed Date of Project</b>      | Description                     | Budget      | Actua