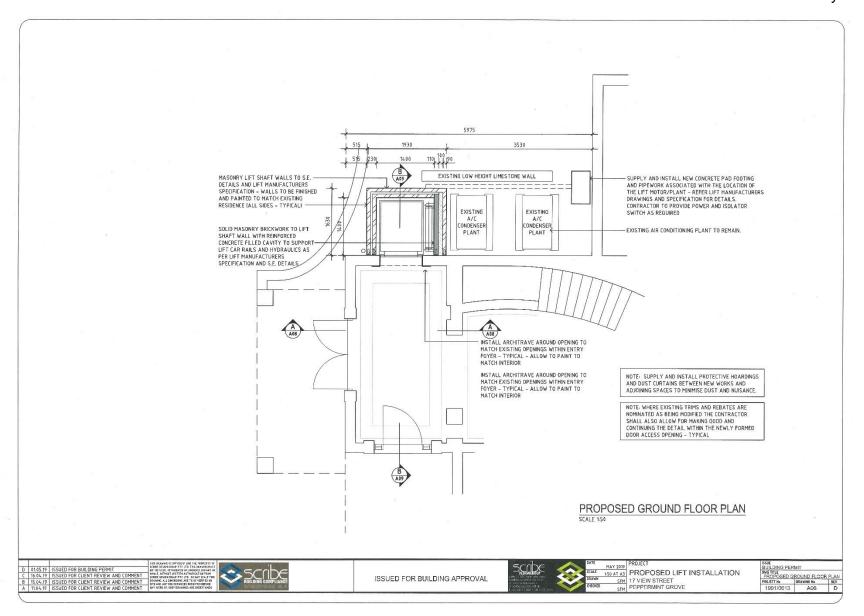

## **Ordinary Council Meeting**

8.1.5 – 17 View Street – Installation of Elevator to Exterior of Single House.

Ordinary Council Meeting Attachments 23 July 2019 **ITEM 8.1.5 ATTACHMENT TWO** PROPOSED LIFT LOCATION
PROJECT BRIEF
SUPPLY AND INSTALL NEW
GRANT ELEVATORS "EASY GLIDE"
LIFT TO EXISTING RESIDENCE.
REFER MANUFACTURERS
DRAWINGS AND SPECIFICATION
FOR DETAILS 17 VIEW STREET D 01.05.19 ISSUED FOR BUILDING PERHIT
C 16.04.19 ISSUED FOR CLIENT REVIEW AND COMMENT
B 15.04.19 ISSUED FOR CLIENT REVIEW AND COMMENT
A 11.04.19 ISSUED FOR CLIENT REVIEW AND COMMENT SCIDE SUILDING GOMPLIANCE