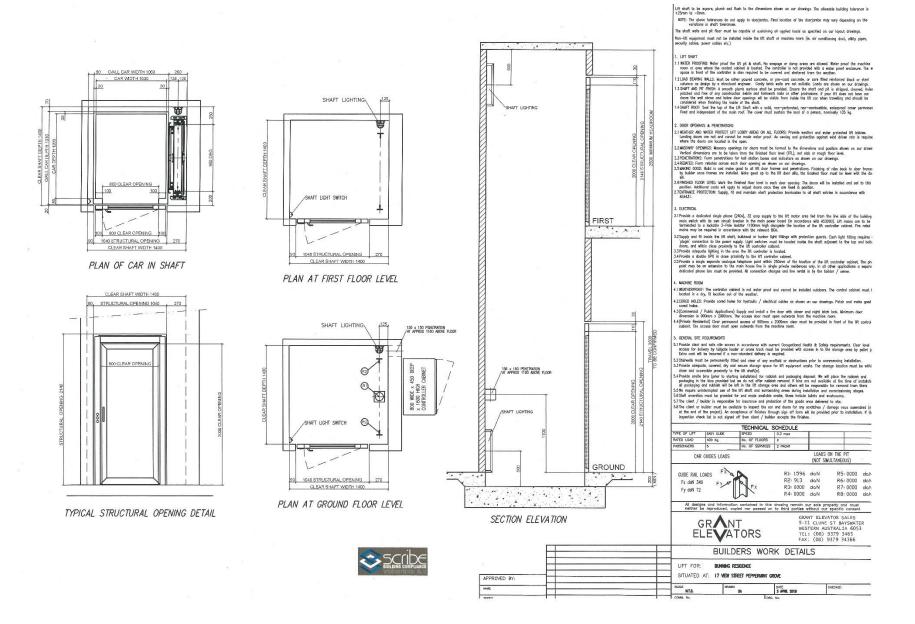

## **Ordinary Council Meeting**

8.1.5 – 17 View Street – Installation of Elevator to Exterior of Single House.

Ordinary Council Meeting Attachments 23 July 2019 **ITEM 8.1.5 ATTACHMENT TWO** PROPOSED LIFT LOCATION
PROJECT BRIEF
SUPPLY AND INSTALL NEW
GRANT ELEVATORS "EASY GLIDE"
LIFT TO EXISTING RESIDENCE.
REFER MANUFACTURERS
DRAWINGS AND SPECIFICATION
FOR DETAILS 17 VIEW STREET D 01.05.19 ISSUED FOR BUILDING PERHIT
C 16.04.19 ISSUED FOR CLIENT REVIEW AND COMMENT
B 15.04.19 ISSUED FOR CLIENT REVIEW AND COMMENT
A 11.04.19 ISSUED FOR CLIENT REVIEW AND COMMENT SCIDE SUILDING GOMPLIANCE

ISSUED FOR BUILDING APPROVAL