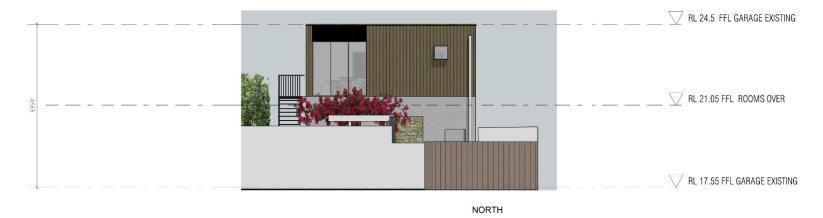

#### ITEM 8.1.1 ATTACHMENT TWO

Metal Deck Cladding FC Panels in Black over and under windows.

Steel Stair and Balustrade

42 VIEW STREET Materials

NORTH (EXISTING TREES)

42 VIEW STREET ELEVATIONS

**Summer Solstace** 

42 VIEW STREET

42 VIEW STREET ELEVATIONS

42 VIEW STREET ELEVATIONS