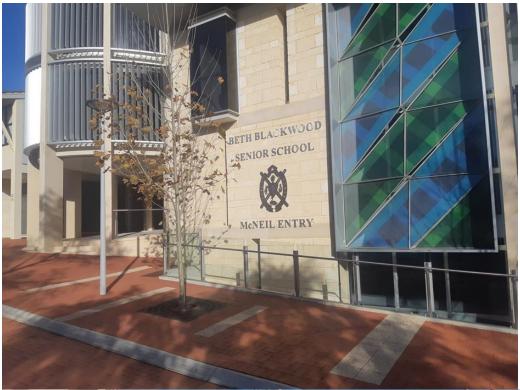

#### **Ordinary Council Meeting**

8.1.4 – PLC – Entry Signage Corner of View and McNeil Street

#### ITEM 8.1.4 ATTACHMENT TWO

CONDUIT DETAIL

#### ENTRY STATEMENT 1

#### PMS COLOURS TO BE CONFIRMED FOR VINYL MATCHING

#### ENTRY STATEMENT 2

#### PMS COLOURS TO BE CONFIRMED FOR VINYL MATCHING

Opal acrylic face with stainless steel painted returns Translucent vinyl applied to opal

Rob Morrison