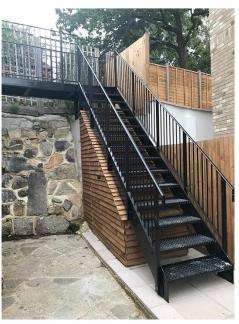

#### ITEM 8.1.1 ATTACHMENT TWO

Metal Deck Cladding FC Panels in Black over and under windows.

Steel Stair and Balustrade

42 VIEW STREET Materials

NORTH (EXISTING TREES)

42 VIEW STREET ELEVATIONS

**Summer Solstace** 