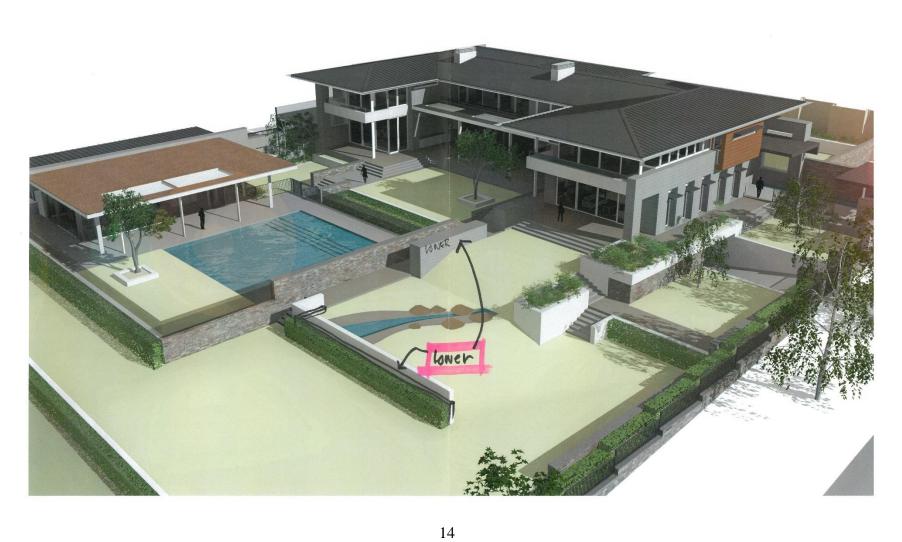

#### **Ordinary Council Meeting**

8.1.3 – 12 The Esplanade – Single House - Additions and Conservation Works

#### Ordinary Council Meeting Attachments

23 July 2019

PERSPECTIVE PHOTOMONTAGE FROM THE ESPLANADE

PERSPECTIVE PHOTOMONTAGE FROM THE ESPLANADE