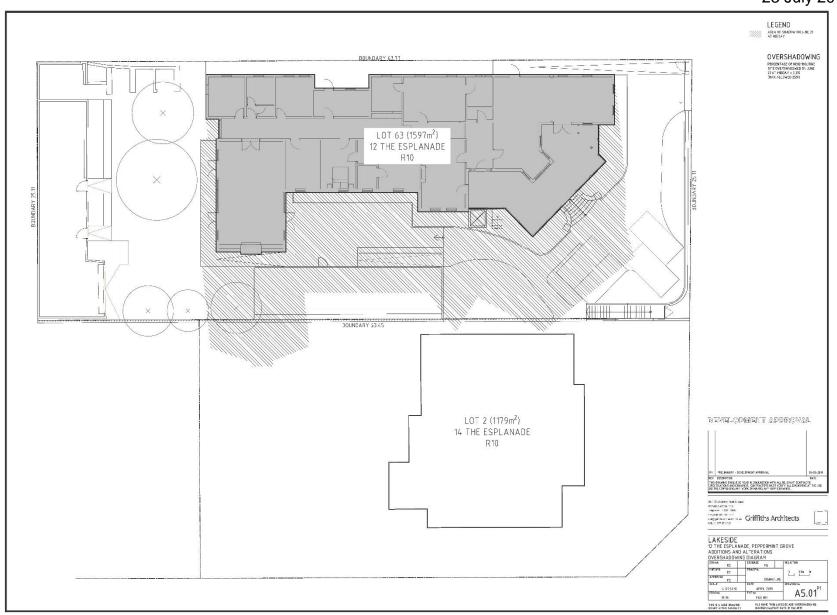

#### **Ordinary Council Meeting**

8.1.3 – 12 The Esplanade – Single House - Additions and Conservation Works

#### ITEM 8.1.3 ATTACHMENT THREE

Ordinary Council Meeting Attachments 23 July 2019

LAKESIDE 12 THE ESPLANADE, PEPPERMINT GROVE RESIENTIAL DEVELOPMENT COMPLIANCE CHECKLIST

| PLANNING FRAMEWORK      |             |
|-------------------------|-------------|
| LPS Zoning / R-Code     | R10         |
| Land use permissibility | Residential |