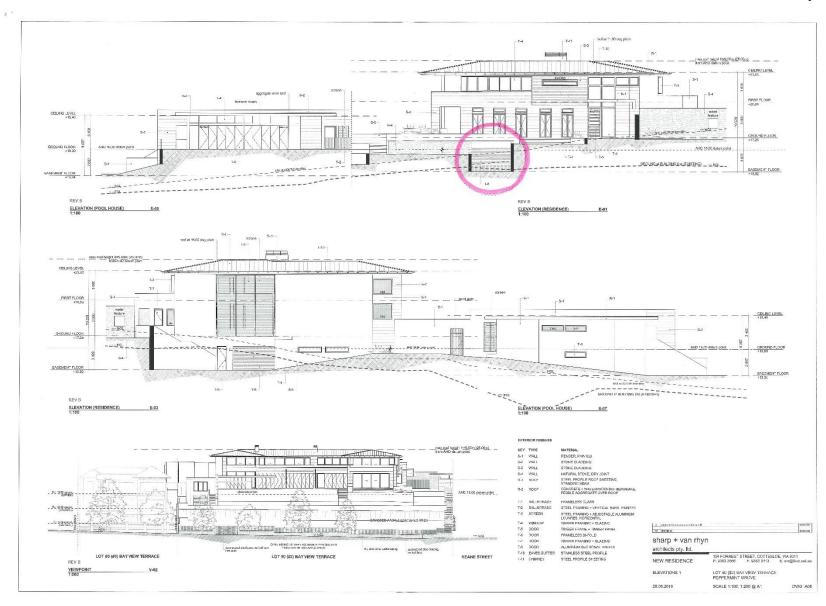

### **Ordinary Council Meeting**

8.1.2 2 Bay View Terrace – Plan Amendment to DA2019/00001

| MEAN NATURAL GROUND LEVEL |      |  |
|---------------------------|------|--|
| North West Corner RL      | 28.6 |  |
| North East Corner RL      | 23.1 |  |
| South East Corner RL      | 19.8 |  |
| South West Corner RL      | 25.1 |  |
| Average RL                | 24.2 |  |