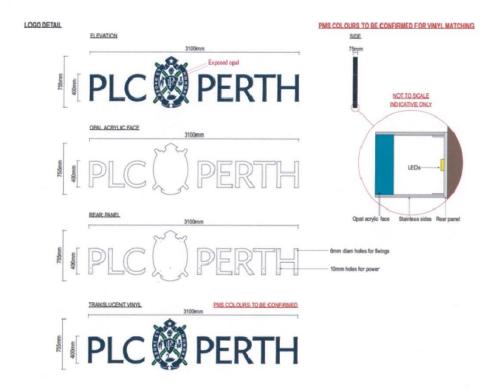

#### ITEM 8.1.4 ATTACHMENT TWO

CONDUIT DETAIL

#### PMS COLOURS TO BE CONFIRMED FOR VINYL MATCHING

#### PMS COLOURS TO BE CONFIRMED FOR VINYL MATCHING

Opal acrylic face with stainless steel painted returns Translucent vinyl applied to opal

Rob Morrison