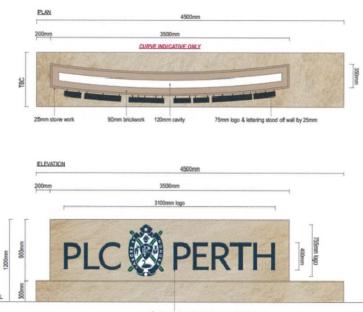

#### **Ordinary Council Meeting**

8.1.4 – PLC – Entry Signage Corner of View and McNeil Street

#### ITEM 8.1.4 ATTACHMENT TWO

CONDUIT DETAIL

#### ENTRY STATEMENT 1

#### PMS COLOURS TO BE CONFIRMED FOR VINYL MATCHING

#### ENTRY STATEMENT 2

#### PMS COLOURS TO BE CONFIRMED FOR VINYL MATCHING

Opal acrylic face with stainless steel painted returns Translucent vinyl applied to opal

Rob Morrison