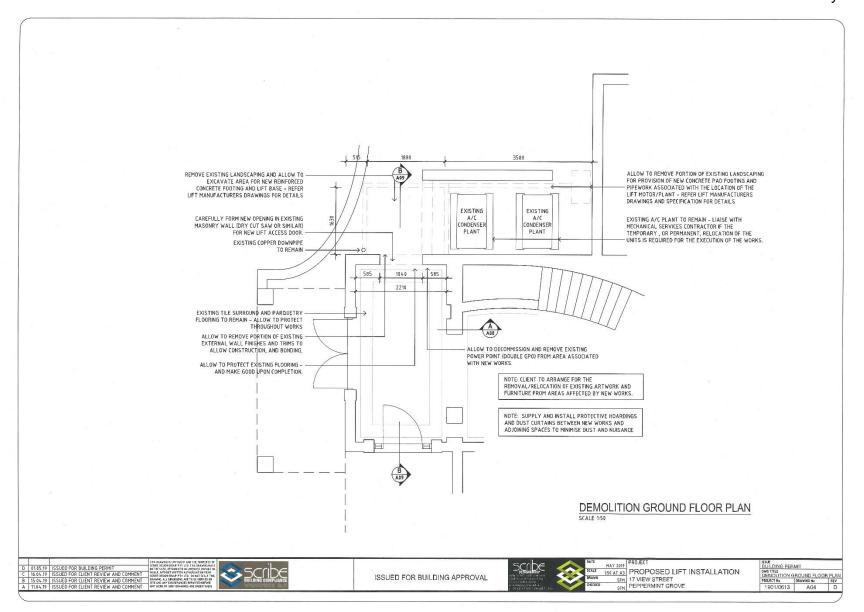

## **Ordinary Council Meeting**

8.1.5 – 17 View Street – Installation of Elevator to Exterior of Single House.

Ordinary Council Meeting Attachments 23 July 2019 **ITEM 8.1.5 ATTACHMENT TWO** PROPOSED LIFT LOCATION
PROJECT BRIEF
SUPPLY AND INSTALL NEW
GRANT ELEVATORS "EASY GLIDE"
LIFT TO EXISTING RESIDENCE.
REFER MANUFACTURERS
DRAWINGS AND SPECIFICATION
FOR DETAILS 17 VIEW STREET D 01.05.19 ISSUED FOR BUILDING PERHIT
C 16.04.19 ISSUED FOR CLIENT REVIEW AND COMMENT
B 15.04.19 ISSUED FOR CLIENT REVIEW AND COMMENT
A 11.04.19 ISSUED FOR CLIENT REVIEW AND COMMENT SCIDE SUILDING GOMPLIANCE

ISSUED FOR BUILDING APPROVAL