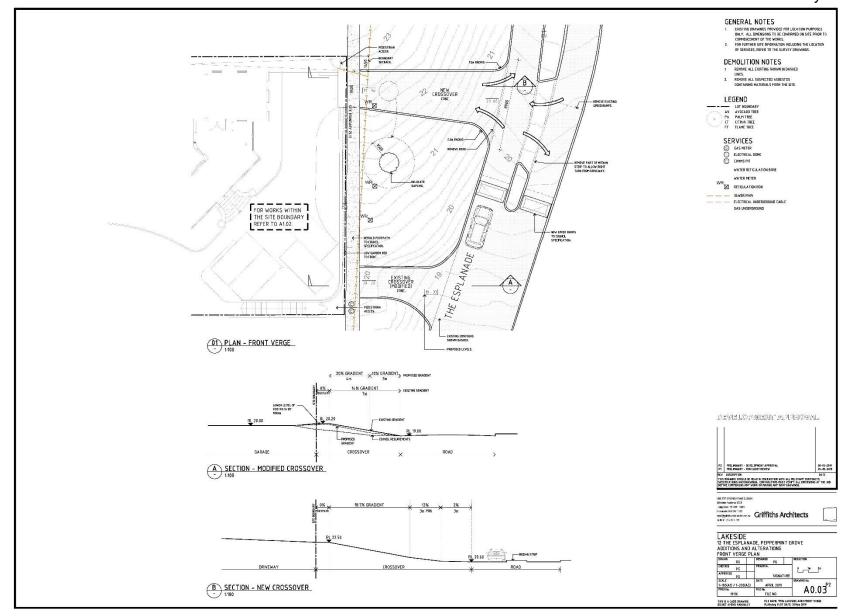

#### **Ordinary Council Meeting**

8.1.3 – 12 The Esplanade – Single House - Additions and Conservation Works