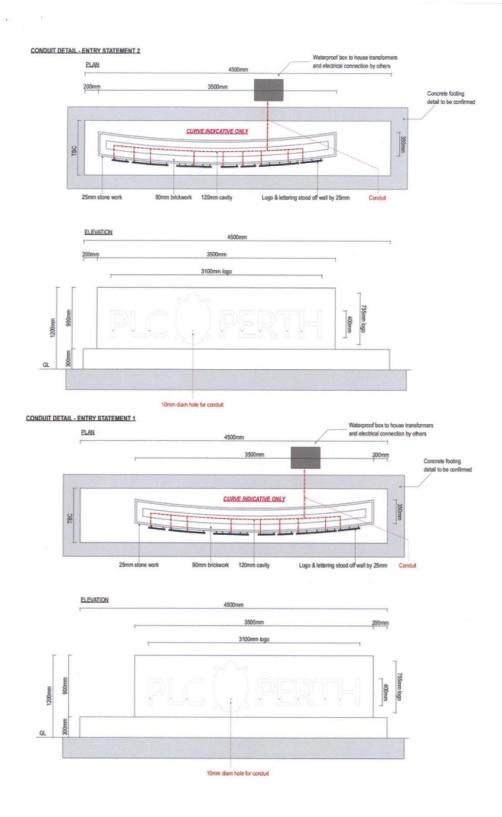

#### **Ordinary Council Meeting**

8.1.4 – PLC – Entry Signage Corner of View and McNeil Street

#### ITEM 8.1.4 ATTACHMENT TWO

CONDUIT DETAIL

#### ENTRY STATEMENT 1

#### PMS COLOURS TO BE CONFIRMED FOR VINYL MATCHING

#### ENTRY STATEMENT 2

#### PMS COLOURS TO BE CONFIRMED FOR VINYL MATCHING

Opal acrylic face with stainless steel painted returns Translucent vinyl applied to opal

Rob Morrison