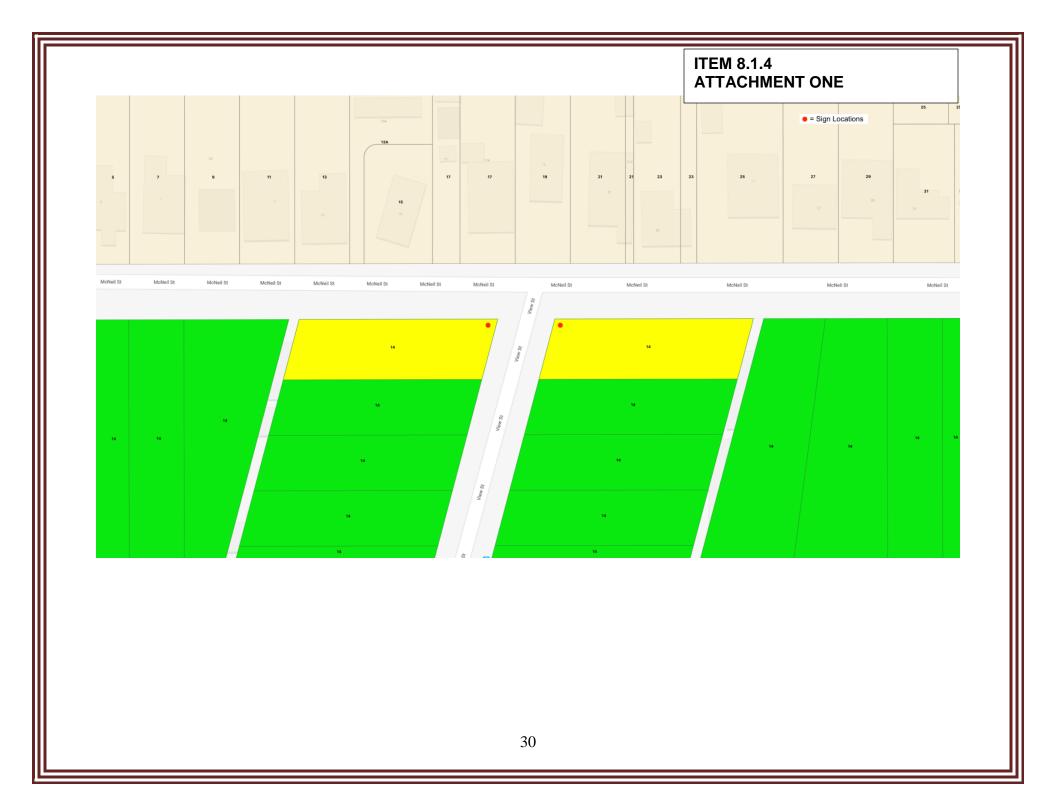

#### **Ordinary Council Meeting**

8.1.4 – PLC – Entry Signage Corner of View and McNeil Street