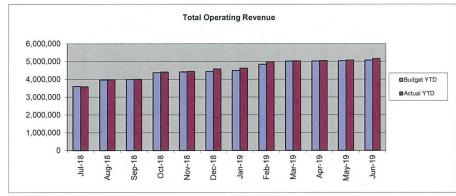

| Amount       | Start      | Maturity   | Term   | Interest | Expected |
|-------------------------------|--------------|------------|------------|--------|----------|----------|
| TD Number                     | Invested     | Date       | Date       | (Days) | Rate %   | Interest |
| Reserves                      | 1,331,816.69 | 24/06/2019 | 24/09/2019 | 92     | 2.00%    | 6,713.82 |
| Reserves Interest Receivable  |              |            |            |        |          | 6,713.82 |
| Municipal Interest Receivable |              |            |            |        |          | 0.00     |

## SHIRE OF PEPPERMINT GROVE Notes to and forming part of the Statement of Financial Activity

for the period 1 July 2018 to 30 June 2019

#### 5 Revenues and Expenditures







# CAPITAL EXPENDITURE 2018/19 (as at 30 JUNE 2019)

|                                   |                                 | EXPEND  | ITURE   | SO      | URCE OF FL | JNDS -BUD | GET     | 50      | URCE OF FL   | INDS -ACTU | ALS     |
|-----------------------------------|---------------------------------|---------|---------|---------|------------|-----------|---------|---------|--------------|------------|---------|
|                                   |                                 | 2018/19 | 2018/19 | 2018/19 | 2018/19    | 2018/19   | 2018/19 | 2018/19 | 2018/19      | 2018/19    | 2018/19 |
| Proposed Date of Project          | Description                     | Budget  | Actual  | Grants  | Trade-In   | Reserves  | Muni.*  | Grants  | Trade-In     | Reserves   | Muni.*  |
|