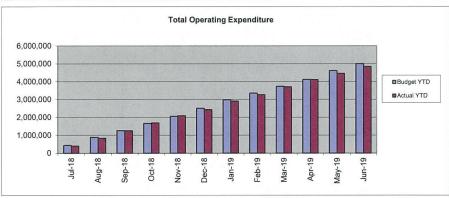

| Amount       | Start      | Maturity   | Term   | Interest | Expected |
|-------------------------------|--------------|------------|------------|--------|----------|----------|
| TD Number                     | Invested     | Date       | Date       | (Days) | Rate %   | Interest |
| Reserves                      | 1,331,816.69 | 24/06/2019 | 24/09/2019 | 92     | 2.00%    | 6,713.82 |
| Reserves Interest Receivable  |              |            |            |        |          | 6,713.82 |
| Municipal Interest Receivable |              |            |            |        |          | 0.00     |

## SHIRE OF PEPPERMINT GROVE Notes to and forming part of the Statement of Financial Activity

for the period 1 July 2018 to 30 June 2019

#### 5 Revenues and Expenditures







# CAPITAL EXPENDITURE 2018/19 (as at 30 JUNE 2019)

|                                   |                                 | EXPEND  | ITURE   | SO      | URCE OF FL | JNDS -BUD | GET     | 50      | URCE OF FL   | INDS -ACTU | ALS     |
|-----------------------------------|---------------------------------|---------|---------|---------|------------|-----------|---------|---------|--------------|------------|---------|
|                                   |                                 | 2018/19 | 2018/19 | 2018/19 | 2018/19    | 2018/19   | 2018/19 | 2018/19 | 2018/19      | 2018/19    | 2018/19 |
| Proposed Date of Project          | Description                     | Budget  | Actual  | Grants  | Trade-In   | Reserves  | Muni.*  | Grants  | Trade-In     | Reserves   | Muni.*  |
| Ap