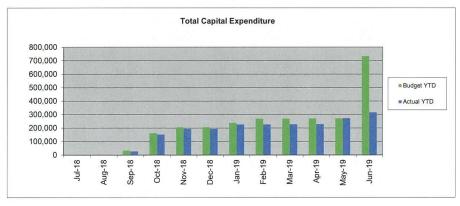

| Amount       | Start      | Maturity   | Term   | Interest | Expected |
|-------------------------------|--------------|------------|------------|--------|----------|----------|
| TD Number                     | Invested     | Date       | Date       | (Days) | Rate %   | Interest |
| Reserves                      | 1,331,816.69 | 24/06/2019 | 24/09/2019 | 92     | 2.00%    | 6,713.82 |
| Reserves Interest Receivable  |              |            |            |        |          | 6,713.82 |
| Municipal Interest Receivable |              |            |            |        |          | 0.00     |

## SHIRE OF PEPPERMINT GROVE Notes to and forming part of the Statement of Financial Activity

for the period 1 July 2018 to 30 June 2019

#### 5 Revenues and Expenditures







# CAPITAL EXPENDITURE 2018/19 (as at 30 JUNE 2019)

|                                   |                                 | EXPEND  | ITURE   | SO      | URCE OF FL | JNDS -BUD | GET     | 50      | URCE OF FL   | INDS -ACTU | ALS     |
|-----------------------------------|---------------------------------|---------|---------|---------|------------|-----------|---------|---------|--------------|------------|---------|
|                                   |                                 | 2018/19 | 2018/19 | 2018/19 | 2018/19    | 2018/19   | 2018/19 | 2018/19 | 2018/19      | 2018/19    | 2018/19 |
| Proposed Date of Project          | Description                     | Budget  | Actual  | Grants  | Trade-In   | Reserves  | Muni.*  | Grants  | Trade-In     | Reserves   | Muni.*  |
| Apri