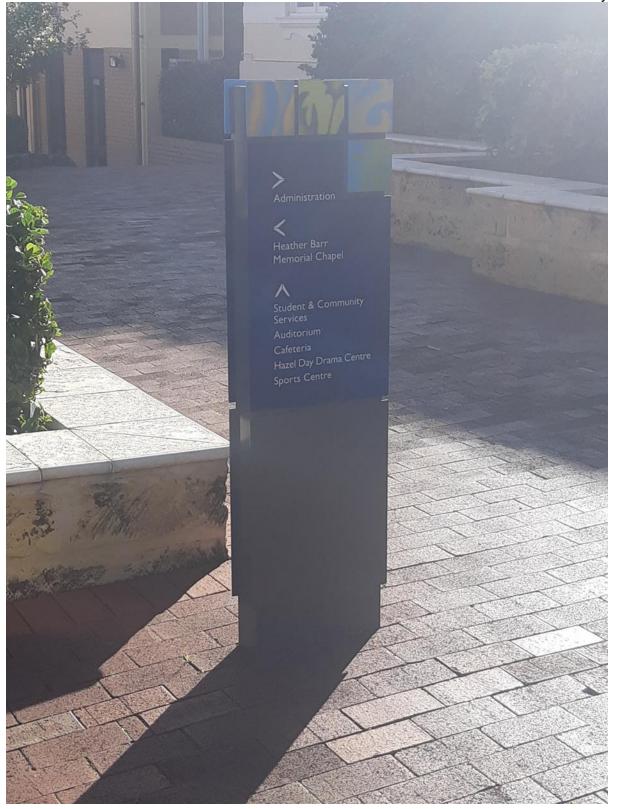

#### **Ordinary Council Meeting**

8.1.4 – PLC – Entry Signage Corner of View and McNeil Street

#### ITEM 8.1.4 ATTACHMENT TWO

CONDUIT DETAIL

#### ENTRY STATEMENT 1

#### PMS COLOURS TO BE CONFIRMED FOR VINYL MATCHING

#### ENTRY STATEMENT 2

#### PMS COLOURS TO BE CONFIRMED FOR VINYL MATCHING

Opal acrylic face with stainless steel painted returns Translucent vinyl applied to opal

Rob Morrison