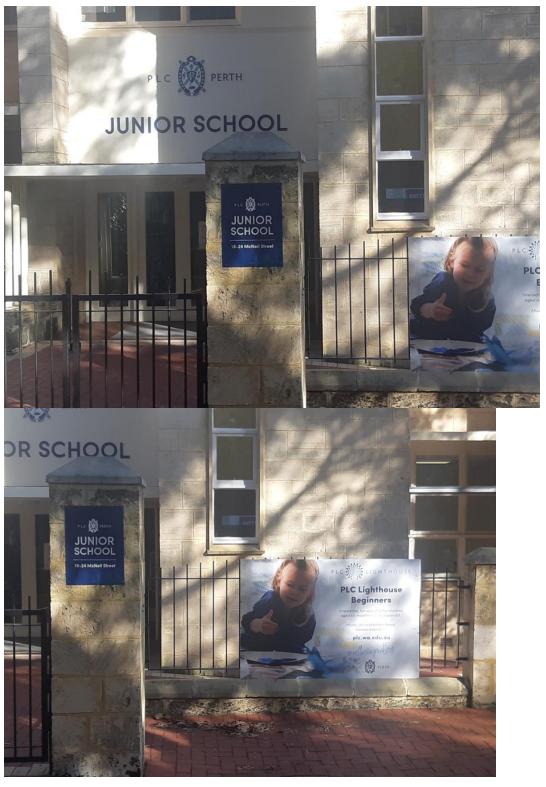

#### **Ordinary Council Meeting**

8.1.4 – PLC – Entry Signage Corner of View and McNeil Street

#### ITEM 8.1.4 ATTACHMENT TWO

CONDUIT DETAIL

#### ENTRY STATEMENT 1

#### PMS COLOURS TO BE CONFIRMED FOR VINYL MATCHING

#### ENTRY STATEMENT 2

#### PMS COLOURS TO BE CONFIRMED FOR VINYL MATCHING

Opal acrylic face with stainless steel painted returns Translucent vinyl applied to opal

Rob Morrison