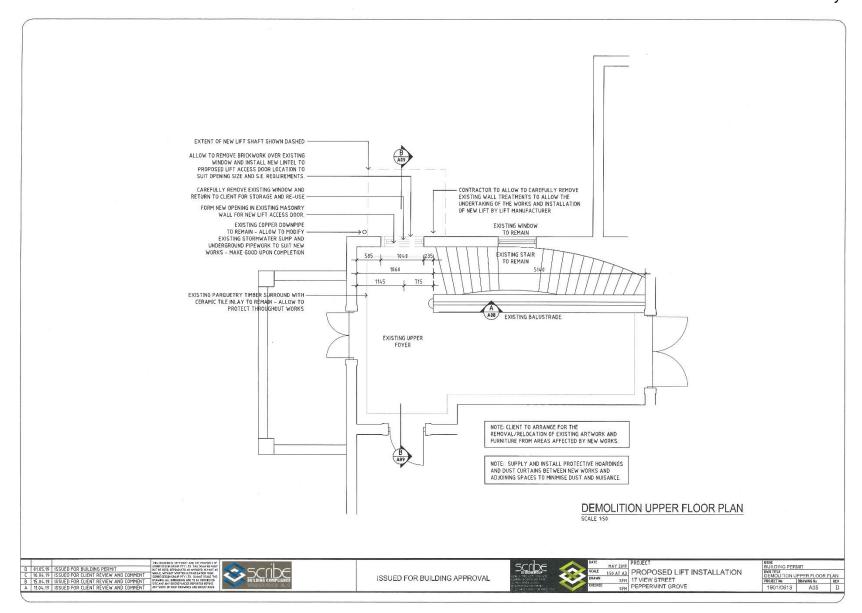

## **Ordinary Council Meeting**

8.1.5 – 17 View Street – Installation of Elevator to Exterior of Single House.

Ordinary Council Meeting Attachments 23 July 2019 **ITEM 8.1.5 ATTACHMENT TWO** PROPOSED LIFT LOCATION
PROJECT BRIEF
SUPPLY AND INSTALL NEW
GRANT ELEVATORS "EASY GLIDE"
LIFT TO EXISTING RESIDENCE.
REFER MANUFACTURERS
DRAWINGS AND SPECIFICATION
FOR DETAILS 17 VIEW STREET D 01.05.19 ISSUED FOR BUILDING PERHIT
C 16.04.19 ISSUED FOR CLIENT REVIEW AND COMMENT
B 15.04.19 ISSUED FOR CLIENT REVIEW AND COMMENT
A 11.04.19 ISSUED FOR CLIENT REVIEW AND COMMENT SCIDE SUILDING GOMPLIANCE

ISSUED FOR BUILDING APPROVAL