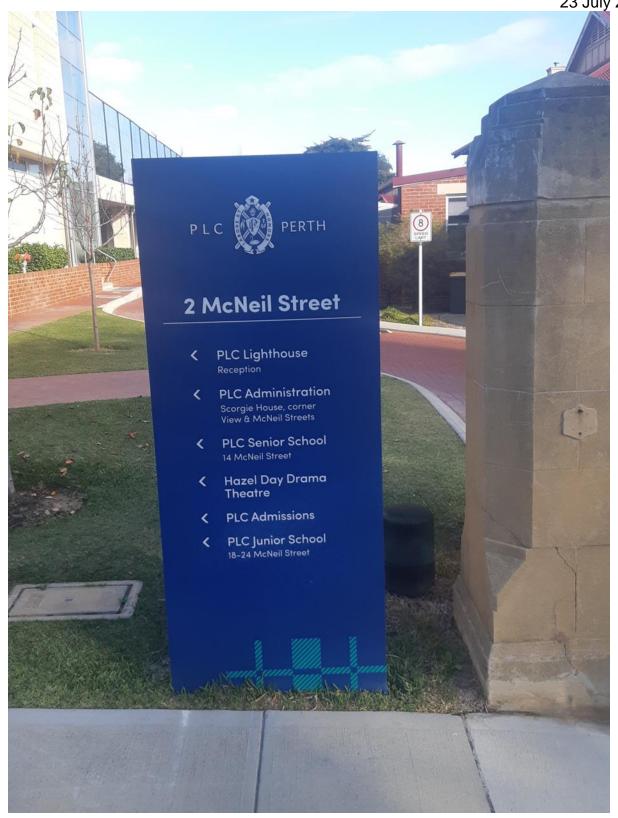

#### **Ordinary Council Meeting**

8.1.4 – PLC – Entry Signage Corner of View and McNeil Street

#### ITEM 8.1.4 ATTACHMENT TWO

CONDUIT DETAIL