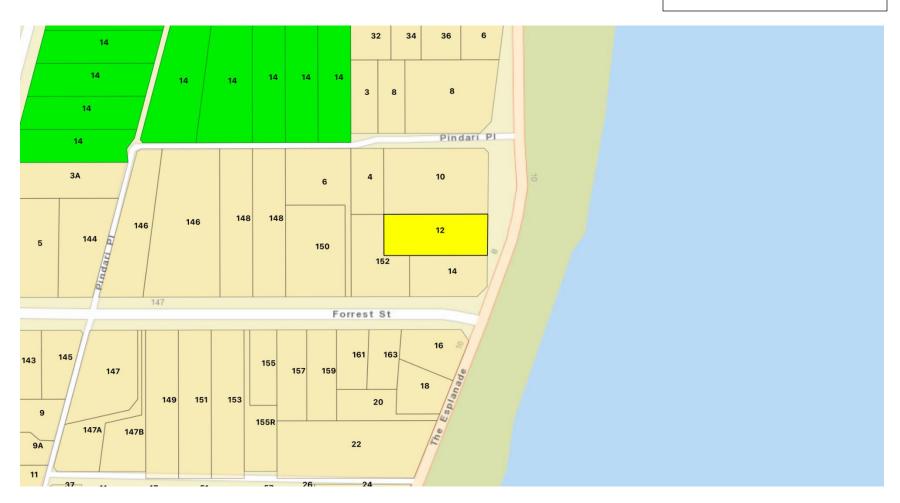

#### **Ordinary Council Meeting**

8.1.3 – 12 The Esplanade – Single House - Additions and Conservation Works

| 5.1.1 SITE AREA       | DEEMED TO COMPLY | PROPOSED        | COMPLIANT |
|-----------------------|------------------|-----------------|-----------|
| Min. lot area (m²)    | 875              | 1506 (Evicting) | Yes       |
| Average lot area (m²) | 1000             | 1596 (Existing) | Yes       |
| Min. frontage (m)     | 20               | 25 (Existing)   | Yes       |
| Plot Ratio (Scheme)   | less than 0.5    | 0.31            | Yes       |