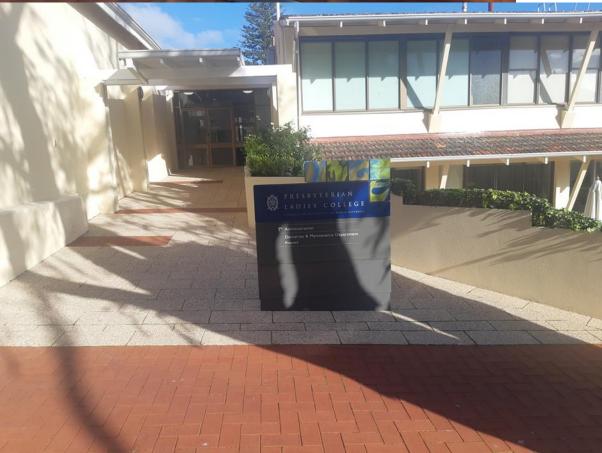

#### **Ordinary Council Meeting**

8.1.4 – PLC – Entry Signage Corner of View and McNeil Street

#### ITEM 8.1.4 ATTACHMENT TWO

CONDUIT DETAIL