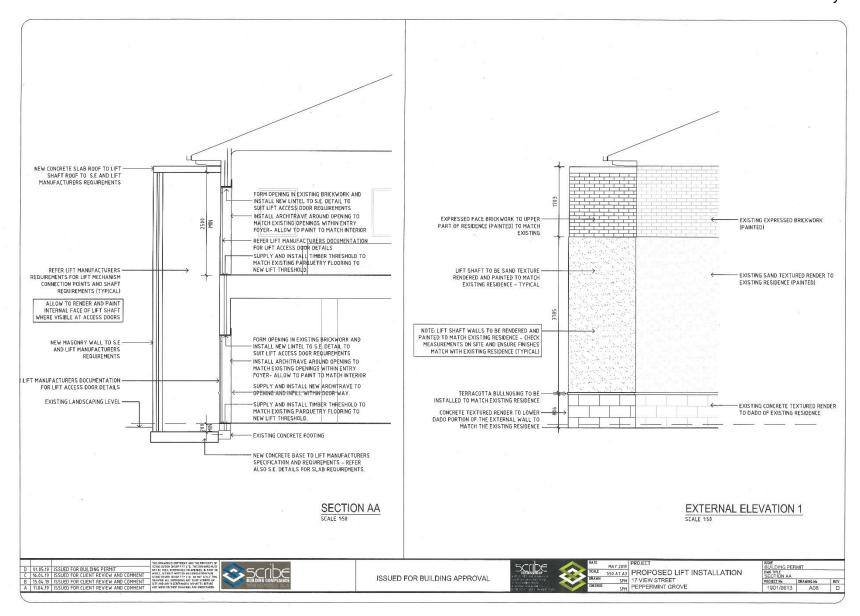

## **Ordinary Council Meeting**

8.1.5 – 17 View Street – Installation of Elevator to Exterior of Single House.

Ordinary Council Meeting Attachments 23 July 2019 **ITEM 8.1.5 ATTACHMENT TWO** PROPOSED LIFT LOCATION
PROJECT BRIEF
SUPPLY AND INSTALL NEW
GRANT ELEVATORS "EASY GLIDE"
LIFT TO EXISTING RESIDENCE.
REFER MANUFACTURERS
DRAWINGS AND SPECIFICATION
FOR DETAILS 17 VIEW STREET D 01.05.19 ISSUED FOR BUILDING PERHIT
C 16.04.19 ISSUED FOR CLIENT REVIEW AND COMMENT
B 15.04.19 ISSUED FOR CLIENT REVIEW AND COMMENT
A 11.04.19 ISSUED FOR CLIENT REVIEW AND COMMENT SCIDE SUILDING GOMPLIANCE