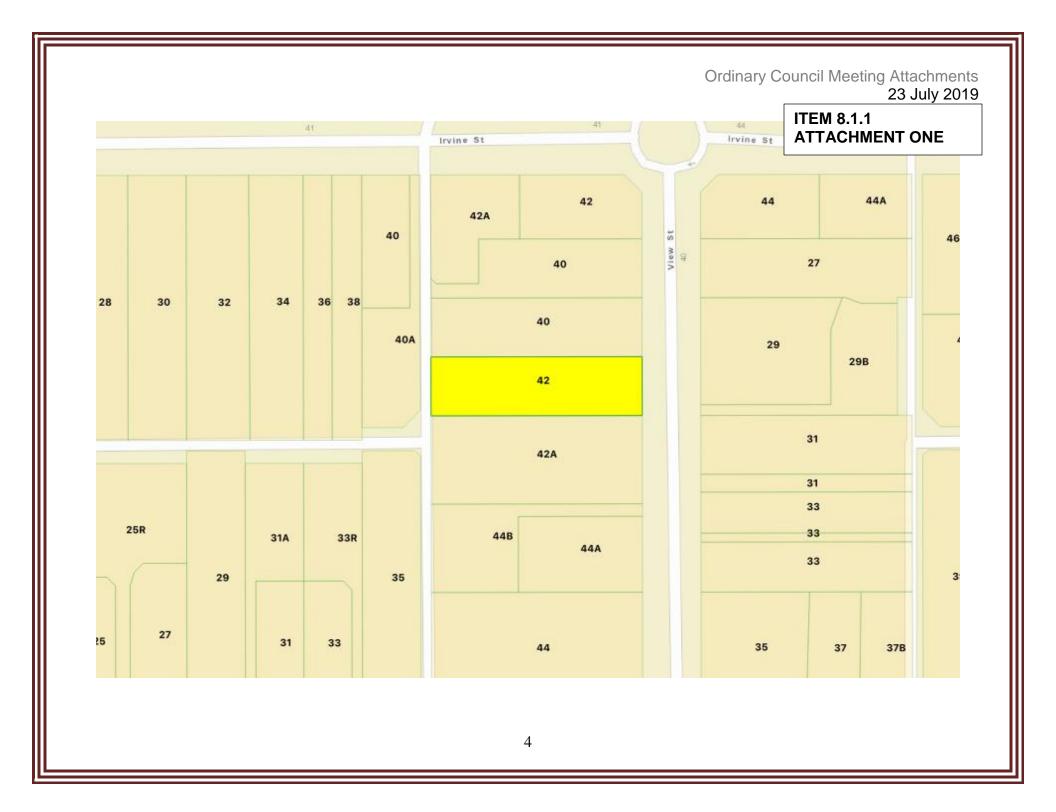

### **Ordinary Council Meeting**

8.1.1 42 View Street – Ancillary
Dwelling/Store Room above Existing
Garage