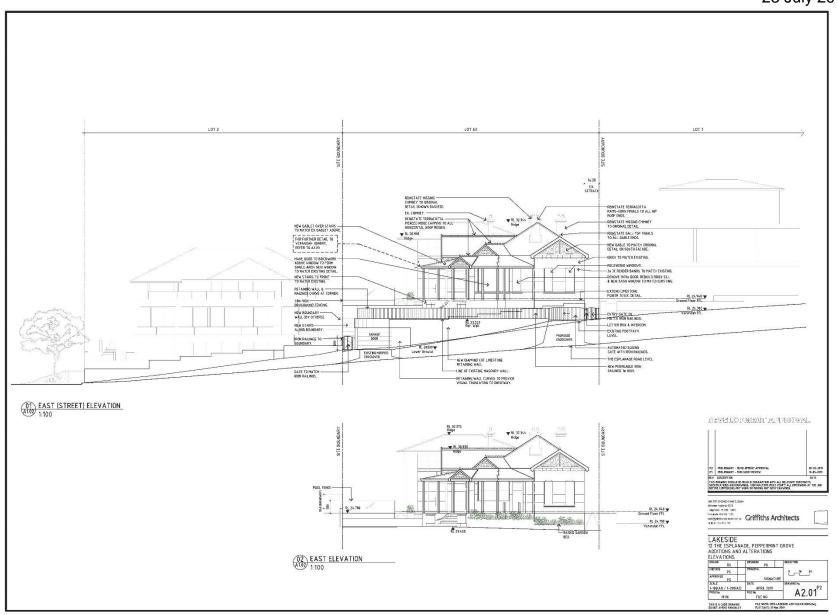

#### **Ordinary Council Meeting**

8.1.3 – 12 The Esplanade – Single House - Additions and Conservation Works