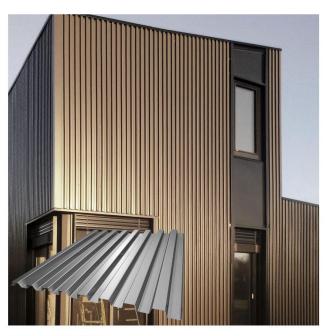

#### ITEM 8.1.1 ATTACHMENT TWO

Metal Deck Cladding FC Panels in Black over and under windows.

Steel Stair and Balustrade

42 VIEW STREET Materials

NORTH (EXISTING TREES)

42 VIEW STREET ELEVATIONS

**Summer Solstace** 