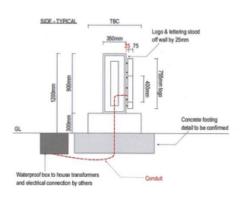

#### **Ordinary Council Meeting**

8.1.4 – PLC – Entry Signage Corner of View and McNeil Street

#### ITEM 8.1.4 ATTACHMENT TWO

CONDUIT DETAIL

#### ENTRY STATEMENT 1

#### PMS COLOURS TO BE CONFIRMED FOR VINYL MATCHING

#### ENTRY STATEMENT 2

#### PMS COLOURS TO BE CONFIRMED FOR VINYL MATCHING

Opal acrylic face with stainless steel painted returns Translucent vinyl applied to opal

Rob Morrison