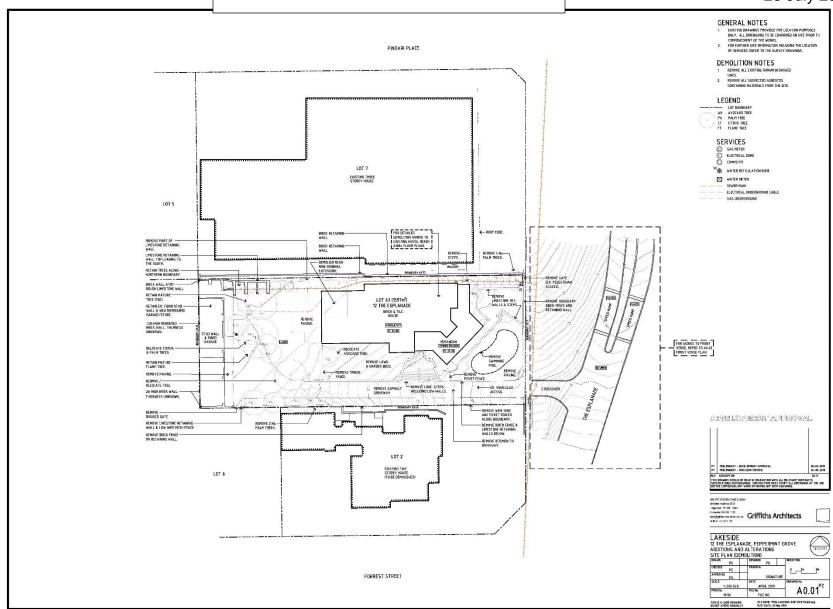

#### ITEM 8.1.3 ATTACHMENT THREE

Ordinary Council Meeting Attachments 23 July 2019

LAKESIDE 12 THE ESPLANADE, PEPPERMINT GROVE RESIENTIAL DEVELOPMENT COMPLIANCE CHECKLIST

| PLANNING FRAMEWORK      |             |
|-------------------------|-------------|
| LPS Zoning / R-Code     | R10         |
| Land use permissibility | Residential |

Griffiths Architects