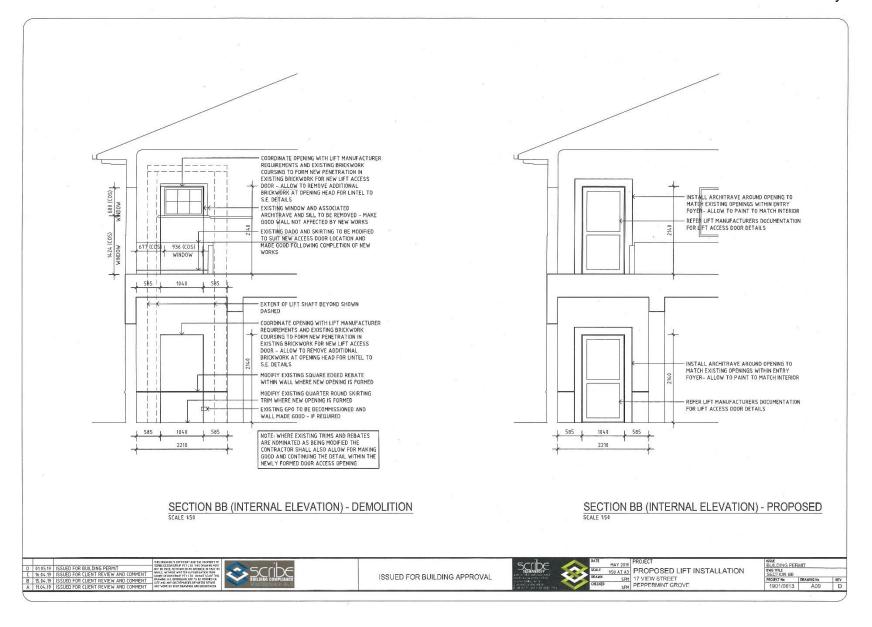

## **Ordinary Council Meeting**

8.1.5 – 17 View Street – Installation of Elevator to Exterior of Single House.

Ordinary Council Meeting Attachments 23 July 2019 **ITEM 8.1.5 ATTACHMENT TWO** PROPOSED LIFT LOCATION
PROJECT BRIEF
SUPPLY AND INSTALL NEW
GRANT ELEVATORS "EASY GLIDE"
LIFT TO EXISTING RESIDENCE.
REFER MANUFACTURERS
DRAWINGS AND SPECIFICATION
FOR DETAILS 17 VIEW STREET D 01.05.19 ISSUED FOR BUILDING PERHIT
C 16.04.19 ISSUED FOR CLIENT REVIEW AND COMMENT
B 15.04.19 ISSUED FOR CLIENT REVIEW AND COMMENT
A 11.04.19 ISSUED FOR CLIENT REVIEW AND COMMENT SCIDE SUILDING GOMPLIANCE