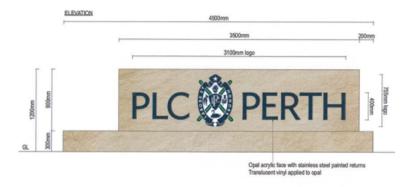

#### **Ordinary Council Meeting**

8.1.4 – PLC – Entry Signage Corner of View and McNeil Street

#### ITEM 8.1.4 ATTACHMENT TWO

CONDUIT DETAIL

#### PMS COLOURS TO BE CONFIRMED FOR VINYL MATCHING

Opal acrylic face with stainless steel painted returns Translucent vinyl applied to opal

Rob Morrison