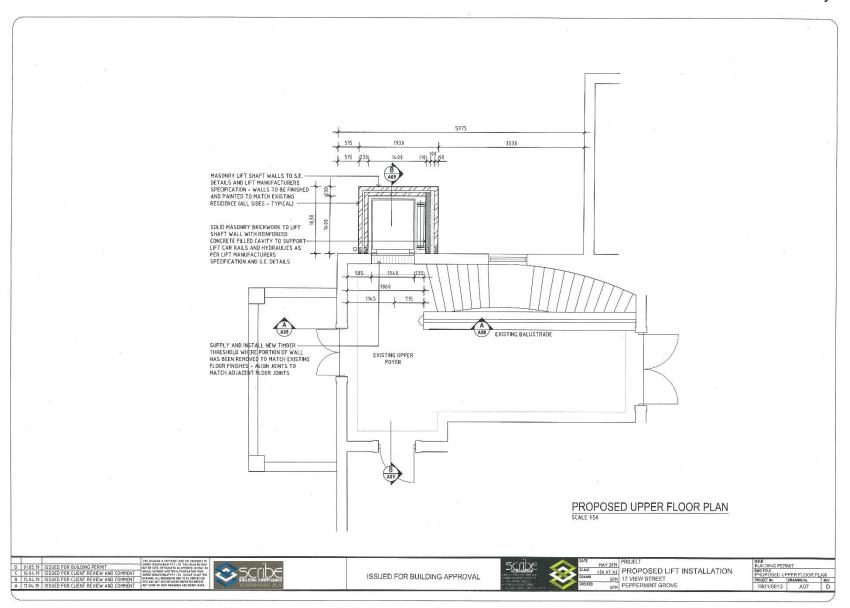

## **Ordinary Council Meeting**

8.1.5 – 17 View Street – Installation of Elevator to Exterior of Single House.

Ordinary Council Meeting Attachments 23 July 2019 **ITEM 8.1.5 ATTACHMENT TWO** PROPOSED LIFT LOCATION
PROJECT BRIEF
SUPPLY AND INSTALL NEW
GRANT ELEVATORS "EASY GLIDE"
LIFT TO EXISTING RESIDENCE.
REFER MANUFACTURERS
DRAWINGS AND SPECIFICATION
FOR DETAILS 17 VIEW STREET D 01.05.19 ISSUED FOR BUILDING PERHIT
C 16.04.19 ISSUED FOR CLIENT REVIEW AND COMMENT
B 15.04.19 ISSUED FOR CLIENT REVIEW AND COMMENT
A 11.04.19 ISSUED FOR CLIENT REVIEW AND COMMENT SCIDE SUILDING GOMPLIANCE