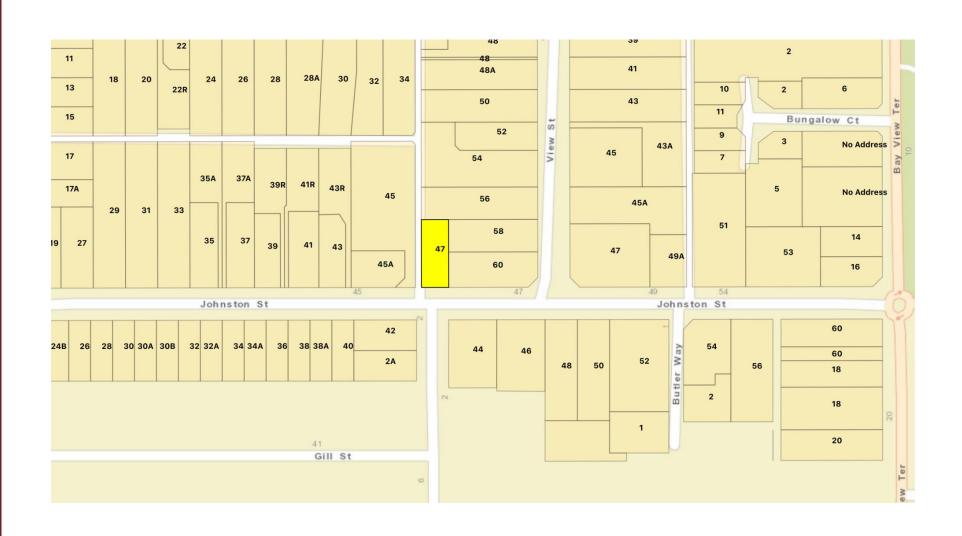

## **Ordinary Council Meeting**

8.1.6 – 47 Johnston Street – Modifications to Boundary Brick Wall/Fence (BA2019/00023)

### ITEM 8.1.6 ATTACHMENT ONE