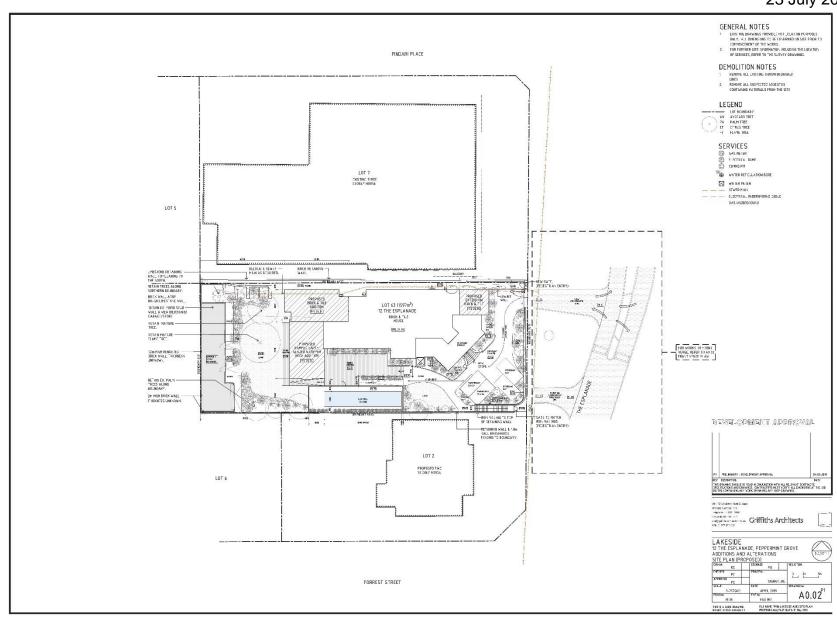

#### **Ordinary Council Meeting**

8.1.3 – 12 The Esplanade – Single House - Additions and Conservation Works

| 5.1.1 SITE AREA       | DEEMED TO COMPLY | PROPOSED        | COMPLIANT |
|-----------------------|------------------|-----------------|-----------|
| Min. lot area (m²)    | 875              | 1506 (Evicting) | Yes       |
| Average lot area (m²) | 1000             | 1596 (Existing) | Yes       |
| Min. frontage (m)     | 20               | 25 (Existing)   | Yes       |
| Plot Ratio (Scheme)   | less than 0.5    | 0.31            | Yes       |

| 5.1.2 STREET SETBACK | DEEMED TO COMPLY | PROPOSED | COMPLIANT |
|----------------------|------------------|----------|-----------|
| Primary Street (m)   | 9                | 23-26    | Yes       |

| 5.1.3 BOUNDARY SETBACK (WEST) | DEEMED TO COMPLY | PROPOSED | COMPLIANT |
|-------------------------------|------------------|----------|-----------|
| Required Setback (m)          | 4.2              | 16.4     | Yes       |

| 5.1.3 BOUNDARY SETBACK (SOUTH) | DEEMED TO COMPLY | PROPOSED | COMPLIANT |
|--------------------------------|------------------|----------|-----------|
| Required Setback (m)           | 2.8              | 6.6      | Yes       |

| 5.1.4 OPEN SPACE | DEEMED TO COMPLY | PROPOSED | COMPLIANT |
|------------------|------------------|----------|-----------|
| Required (%)     | 60               | 60       | Yes       |

| 5.1.6 BUILDING HEIGHTS   | DEEMED TO COMPLY | PROPOSED | COMPLIANT |
|--------------------------|------------------|----------|-----------|
| Top of external wall (m) | 6                | 6        | Yes       |
| Top of pitched roof (m)  | 9                | 7.5      | Yes       |

| 5.2.1 SETBACK OF GARAGES AND CARPORT | DEEMED TO COMPLY | PROPOSED | COMPLIANT |
|--------------------------------------|------------------|----------|-----------|
| Max frontage allowed (%)             | 50               | 10       | Yes       |

| 5.3.3 PARKING                       | DEEMED TO COMPLY | PROPOSED | COMPLIANT |
|-------------------------------------|------------------|----------|-----------|
| 2 + bedroom dwelling, bays required | 2                | 6        | Yes       |

Note: 4 primary parking bays are provided in the basement garage. 2 visitor bays are provided at ground level as there is no street parking on either the main street or nearest secondary street close to the property.