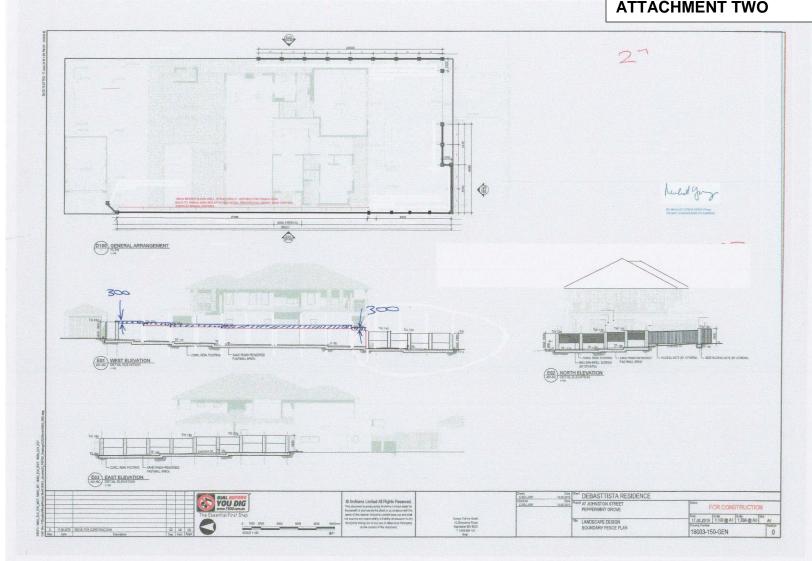

## **Ordinary Council Meeting**

8.1.6 – 47 Johnston Street – Modifications to Boundary Brick Wall/Fence (BA2019/00023)

## ITEM 8.1.6 ATTACHMENT TWO