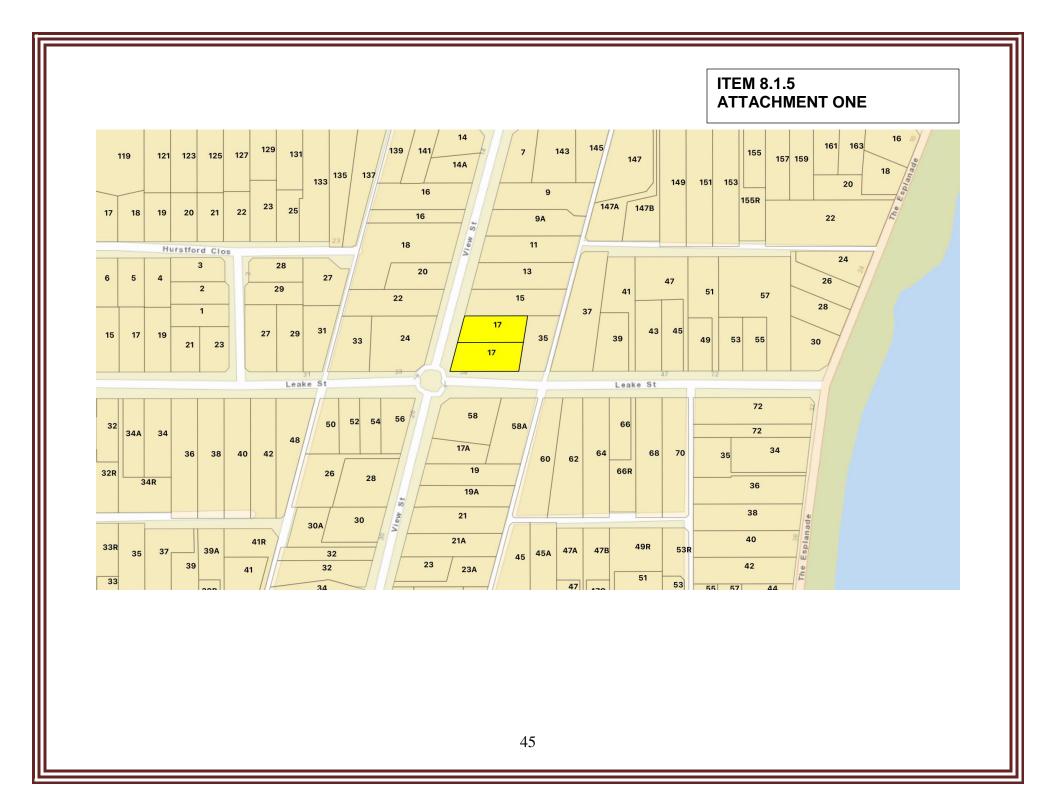

## **Ordinary Council Meeting**

8.1.5 – 17 View Street – Installation of Elevator to Exterior of Single House.

Ordinary Council Meeting Attachments 23 July 2019 **ITEM 8.1.5 ATTACHMENT TWO** PROPOSED LIFT LOCATION
PROJECT BRIEF
SUPPLY AND INSTALL NEW
GRANT ELEVATORS "EASY GLIDE"
LIFT TO EXISTING RESIDENCE.
REFER MANUFACTURERS
DRAWINGS AND SPECIFICATION
FOR DETAILS 17 VIEW STREET D 01.05.19 ISSUED FOR BUILDING PERHIT
C 16.04.19 ISSUED FOR CLIENT REVIEW AND COMMENT
B 15.04.19 ISSUED FOR CLIENT REVIEW AND COMMENT
A 11.04.19 ISSUED FOR CLIENT REVIEW AND COMMENT SCIDE SUILDING GOMPLIANCE