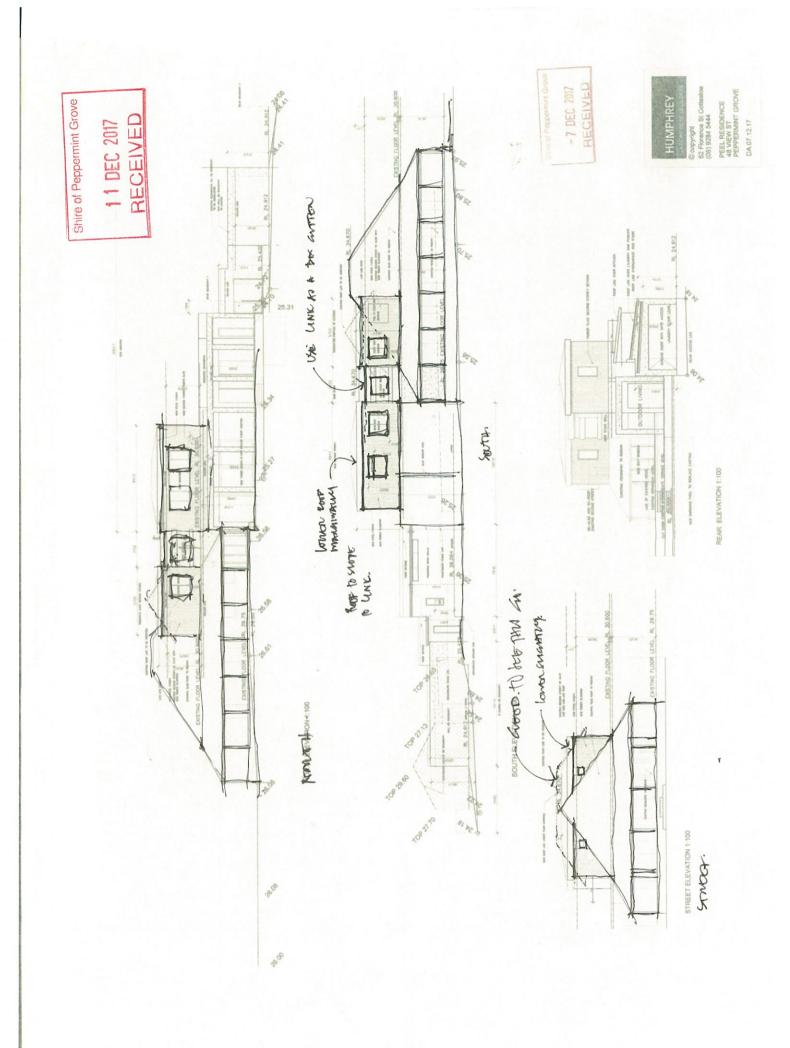

#### **Ordinary Council Meeting**

9.1.1 – Lot 543 No. 48 View Street Peppermint Grove - Attachment # 1

HUMPHREY