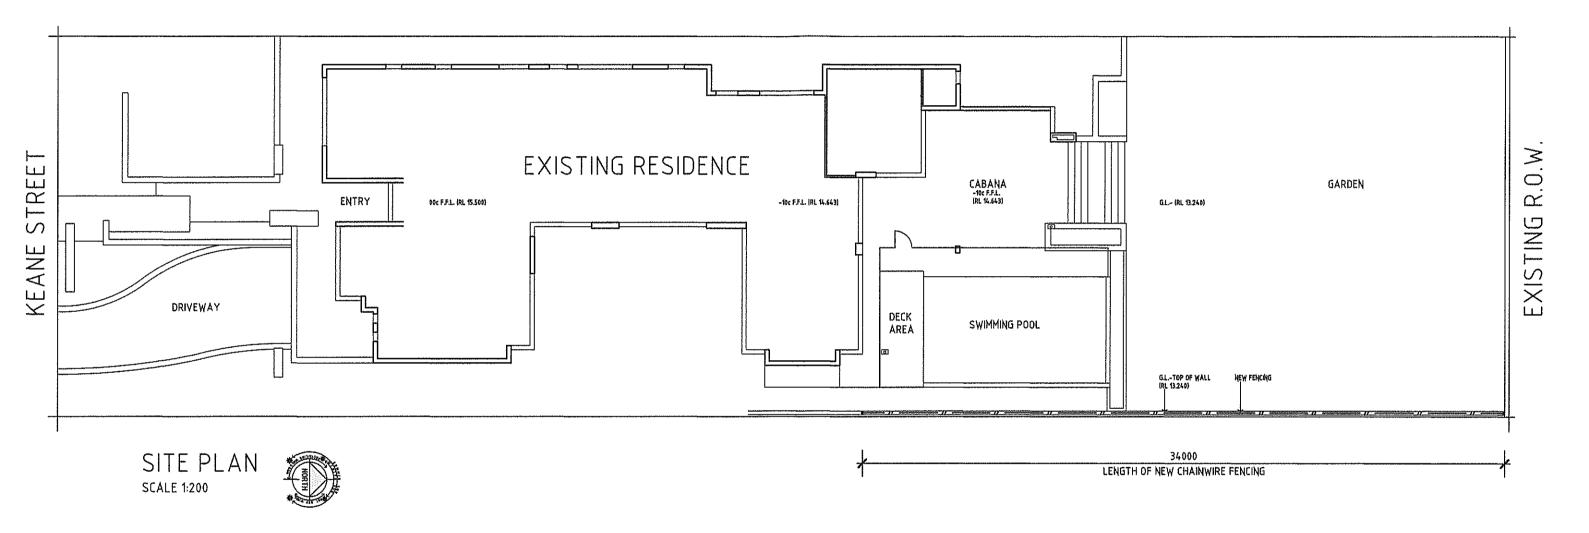

PROPOSED NEW FENCING 41 KEANE STREET, PEPPERMINT GROVE

SITE PLAN.

DATE: 2017 A.01 DRAWN: AJB JOB No.: 178-26