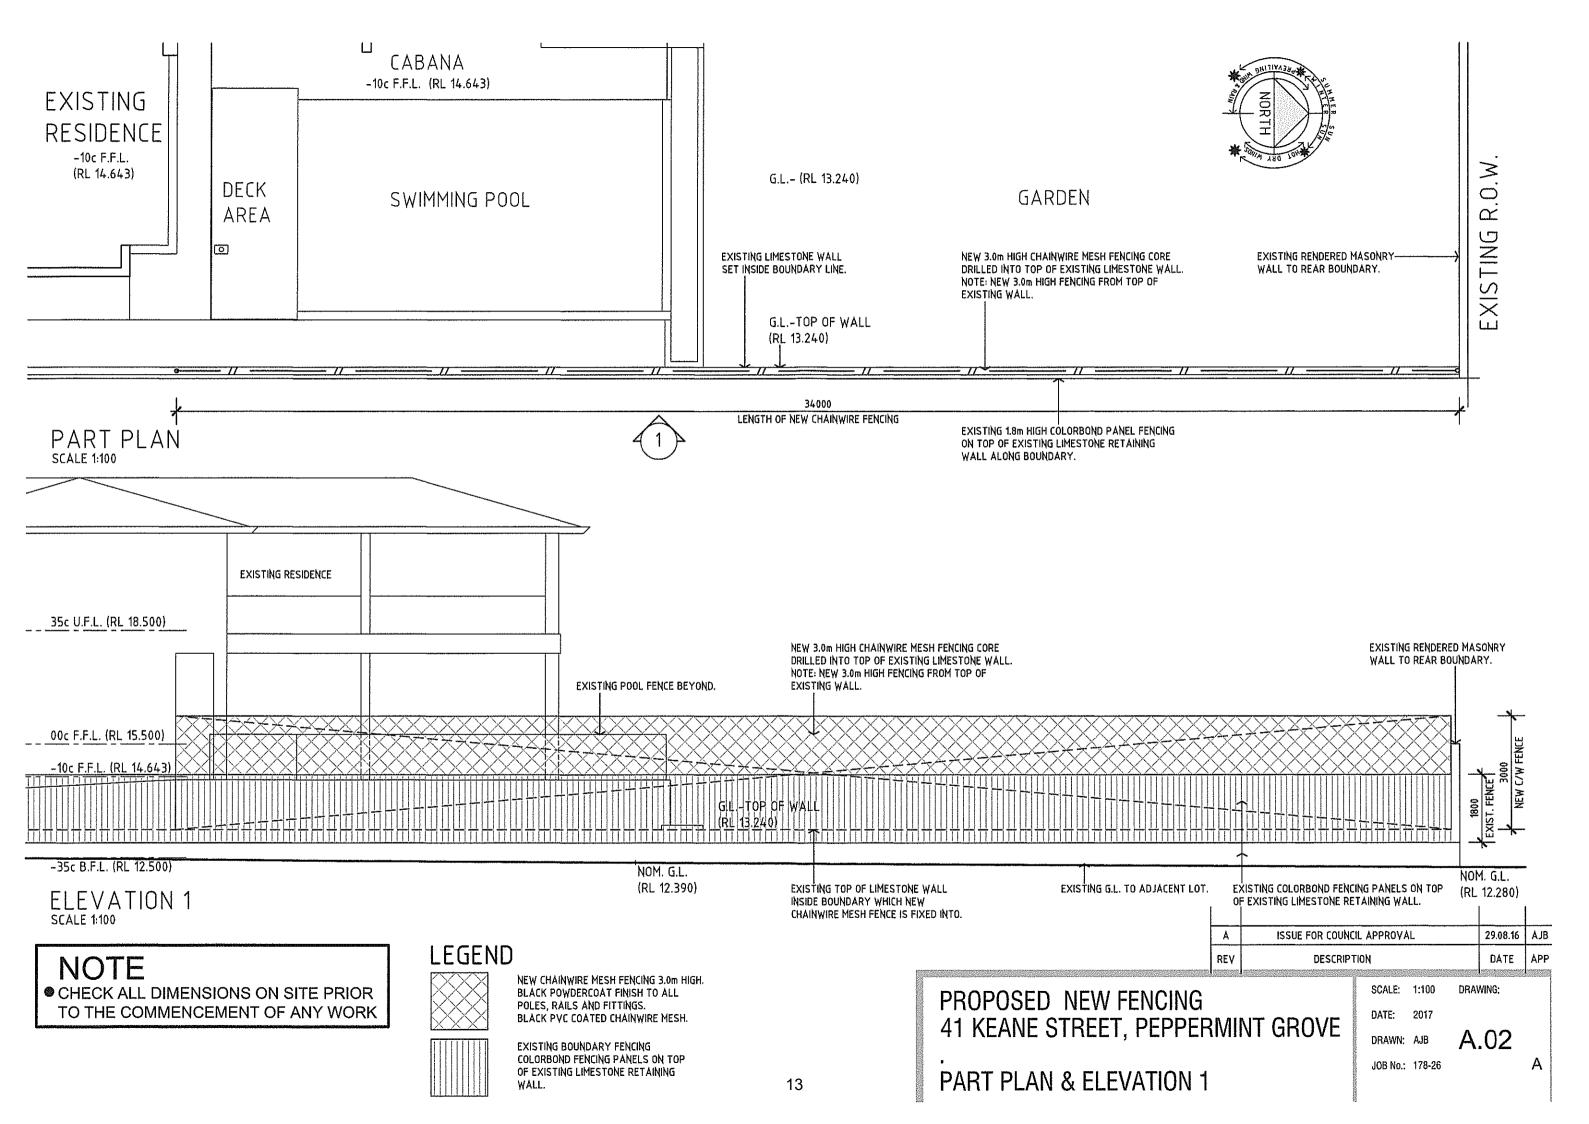

### **Ordinary Council Meeting**

9.1.2 – Lot 802 41 Keane Street St Peppermint Grove Attachment # 2 U21 III-

Joins Map 6

Locality: PEPPER Scale: 1:1,000

al Cadastral ation.

0

12

• CHECK ALL DIMENSIONS ON SITE PRIOR TO THE COMMENCEMENT OF ANY WORK

LEGEND

NEW CHAINWIRE MESH FENCING 3.0m HIGH. BLACK POWDERCOAT FINISH TO ALL POLES, RAILS AND FITTINGS. BLACK PYC COATED CHAINWIRE MESH.

|                      | A   | ISSUE FOR COUNCIL APPROVAL | 05.12.17 | A   |
|----------------------|-----|----------------------------|----------|-----|
|                      | REV | DESCRIPTION                | DATE     | A   |
|                      |     |                            | - J      | ZZ. |
| PROPOSED NEW FENCING |     | SCALE: 1:200 DR/           | AWING:   |     |