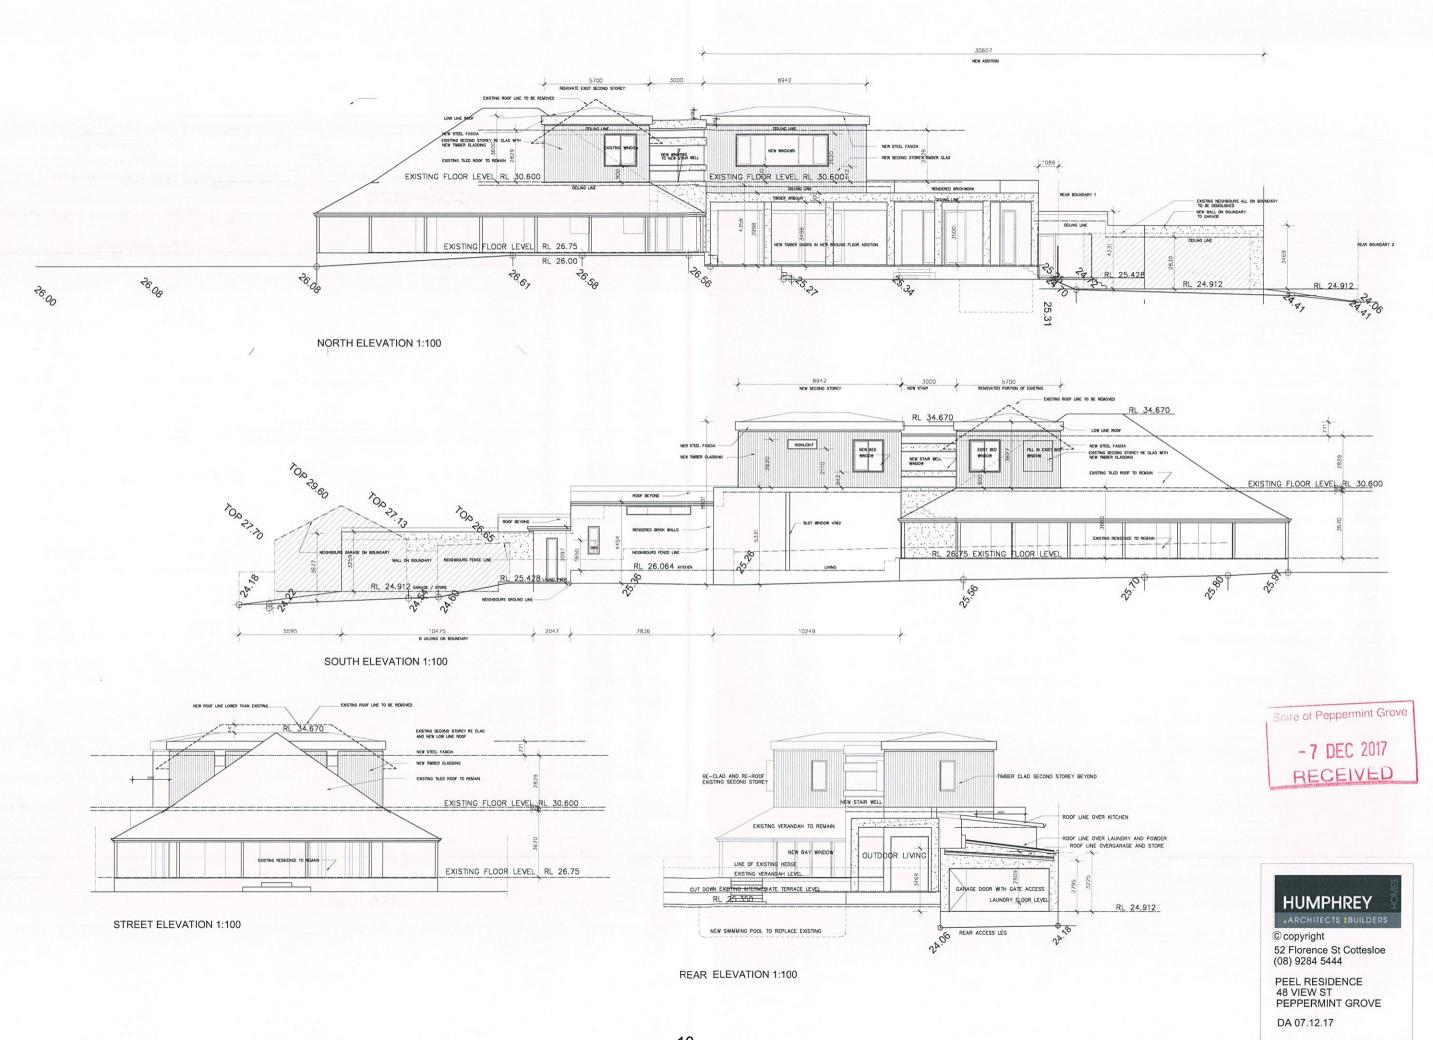

#### **Ordinary Council Meeting**

9.1.1 – Lot 543 No. 48 View Street Peppermint Grove - Attachment # 1

HUMPHREY