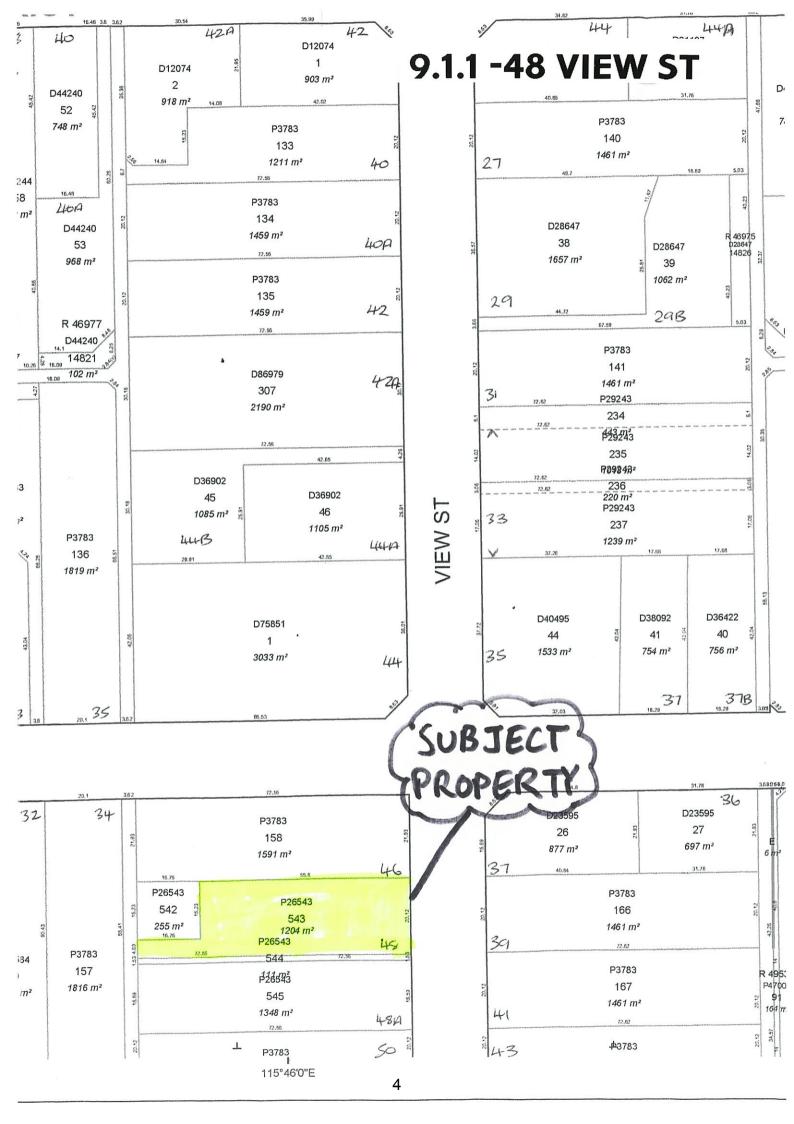

#### **Ordinary Council Meeting**

9.1.1 – Lot 543 No. 48 View Street Peppermint Grove - Attachment # 1

HUMPHREY