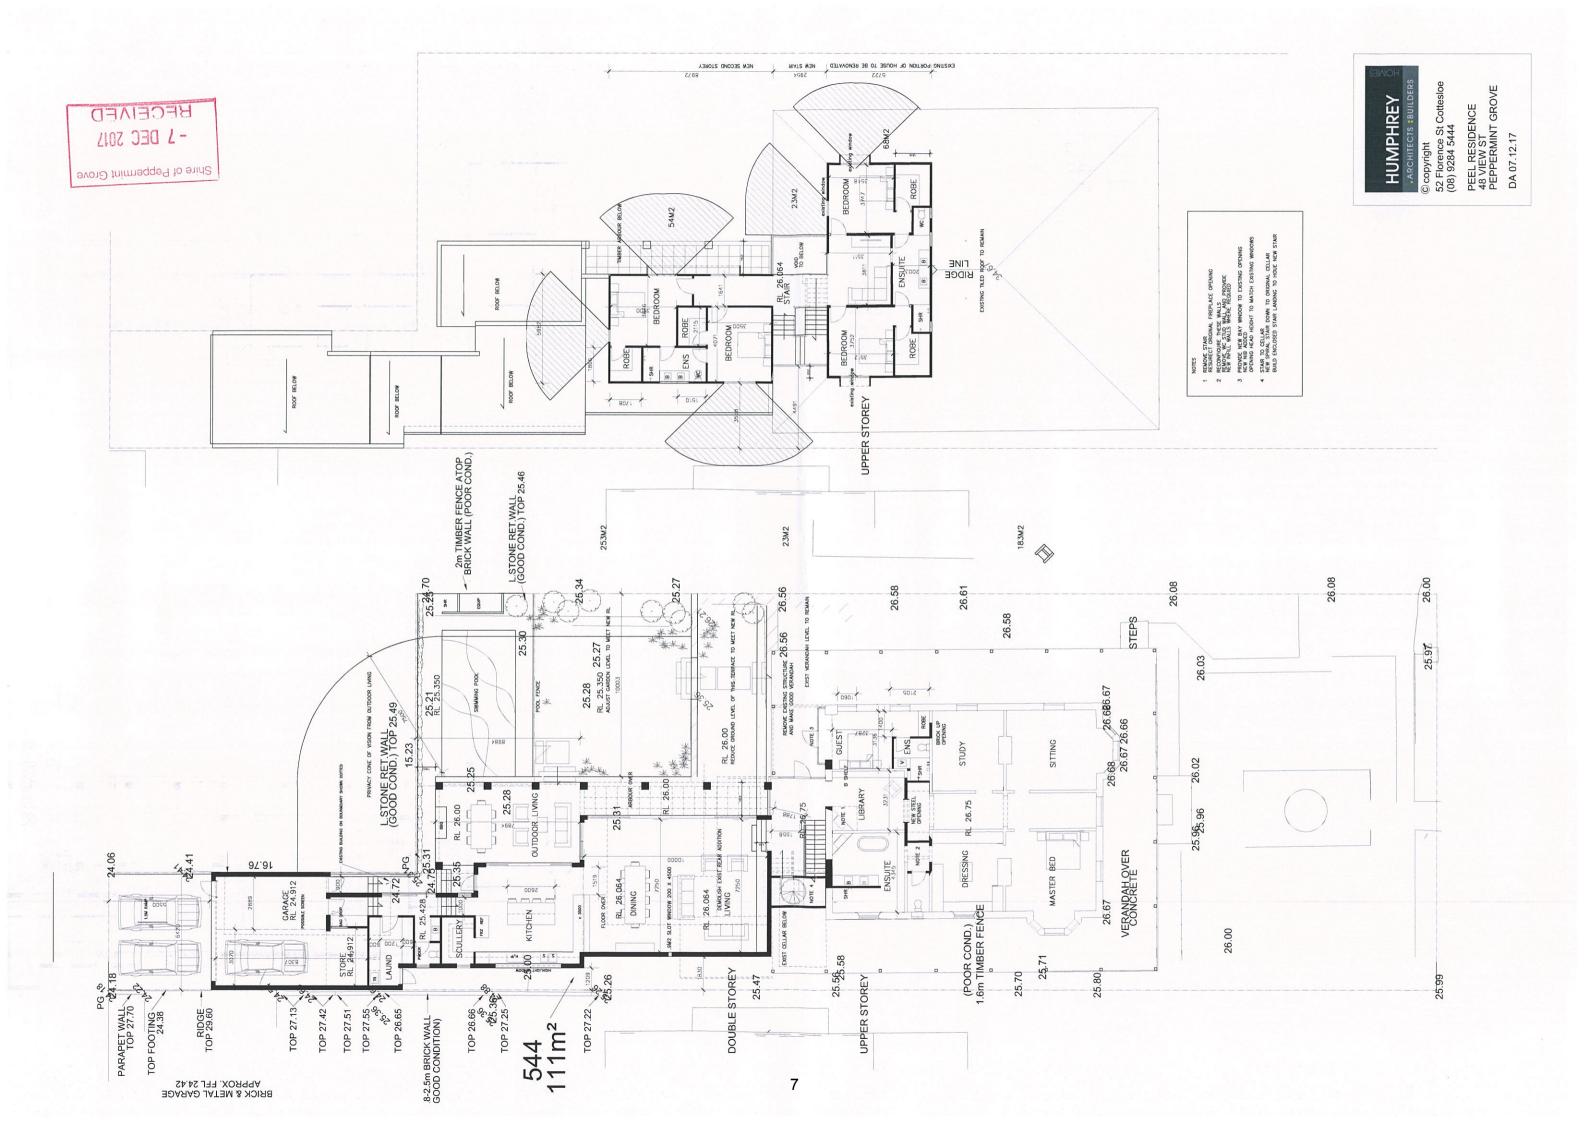

#### **Ordinary Council Meeting**

9.1.1 – Lot 543 No. 48 View Street Peppermint Grove - Attachment # 1

HUMPHREY