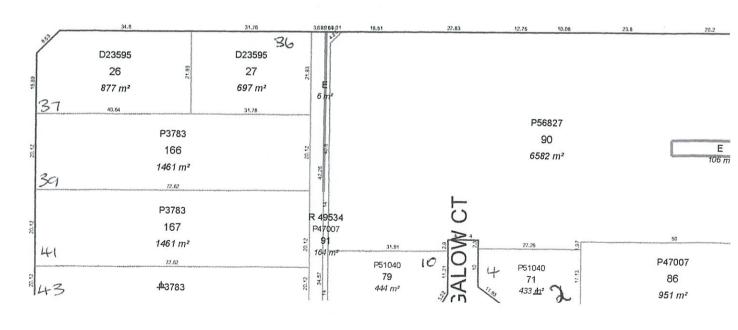

### **Ordinary Council Meeting**

9.1.2 – Lot 802 41 Keane Street St Peppermint Grove Attachment # 2 U21 III-

Joins Map 6

Locality: PEPPER Scale: 1:1,000

al Cadastral ation.

0

12

• CHECK ALL DIMENSIONS ON SITE PRIOR TO THE COMMENCEMENT OF ANY WORK