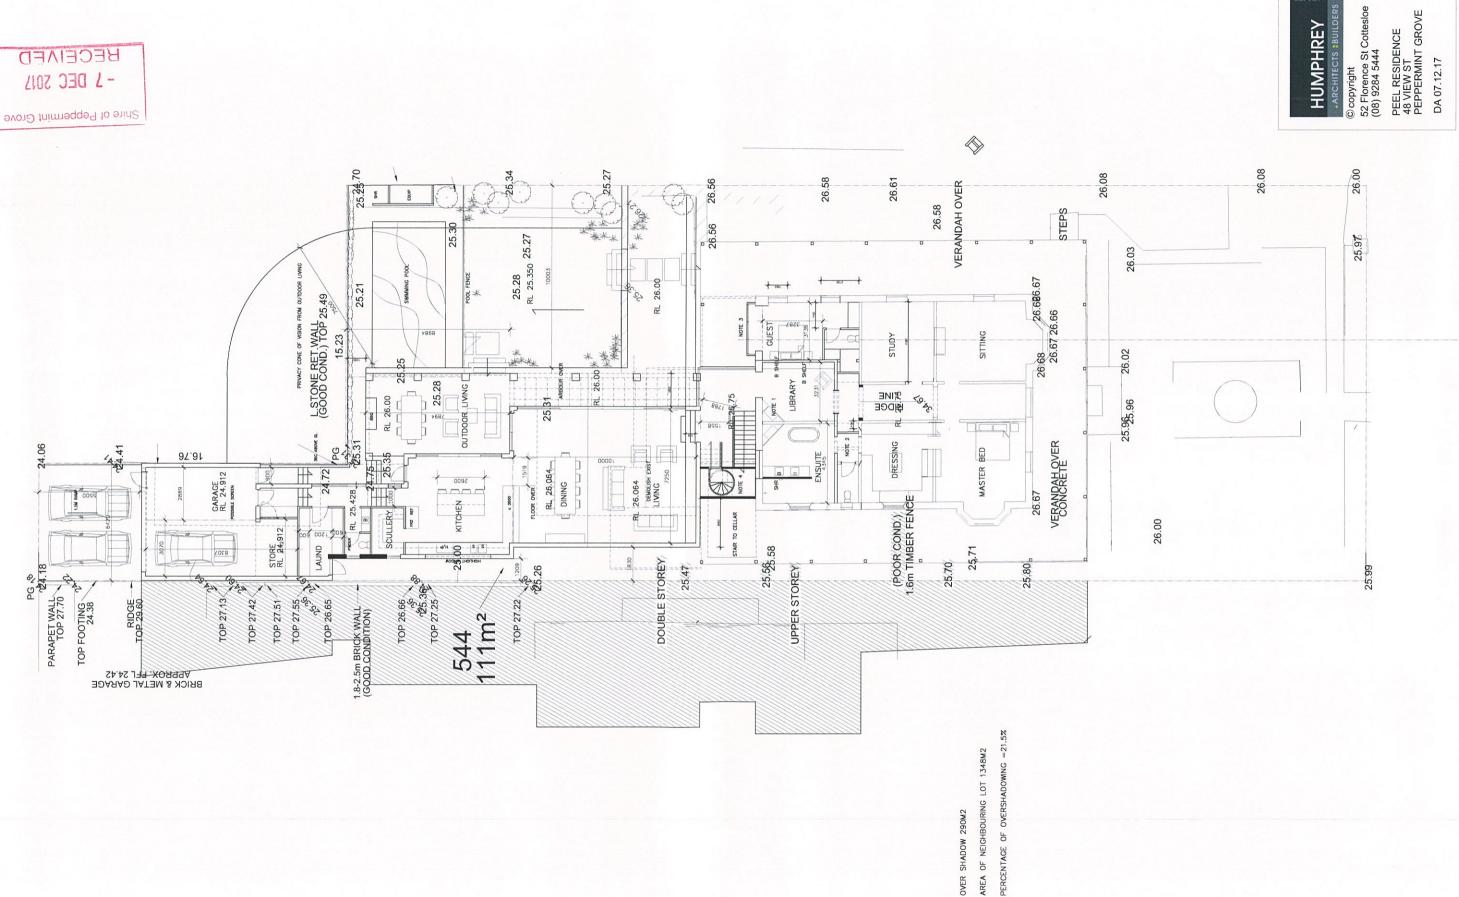

#### **Ordinary Council Meeting**

9.1.1 – Lot 543 No. 48 View Street Peppermint Grove - Attachment # 1

HUMPHREY