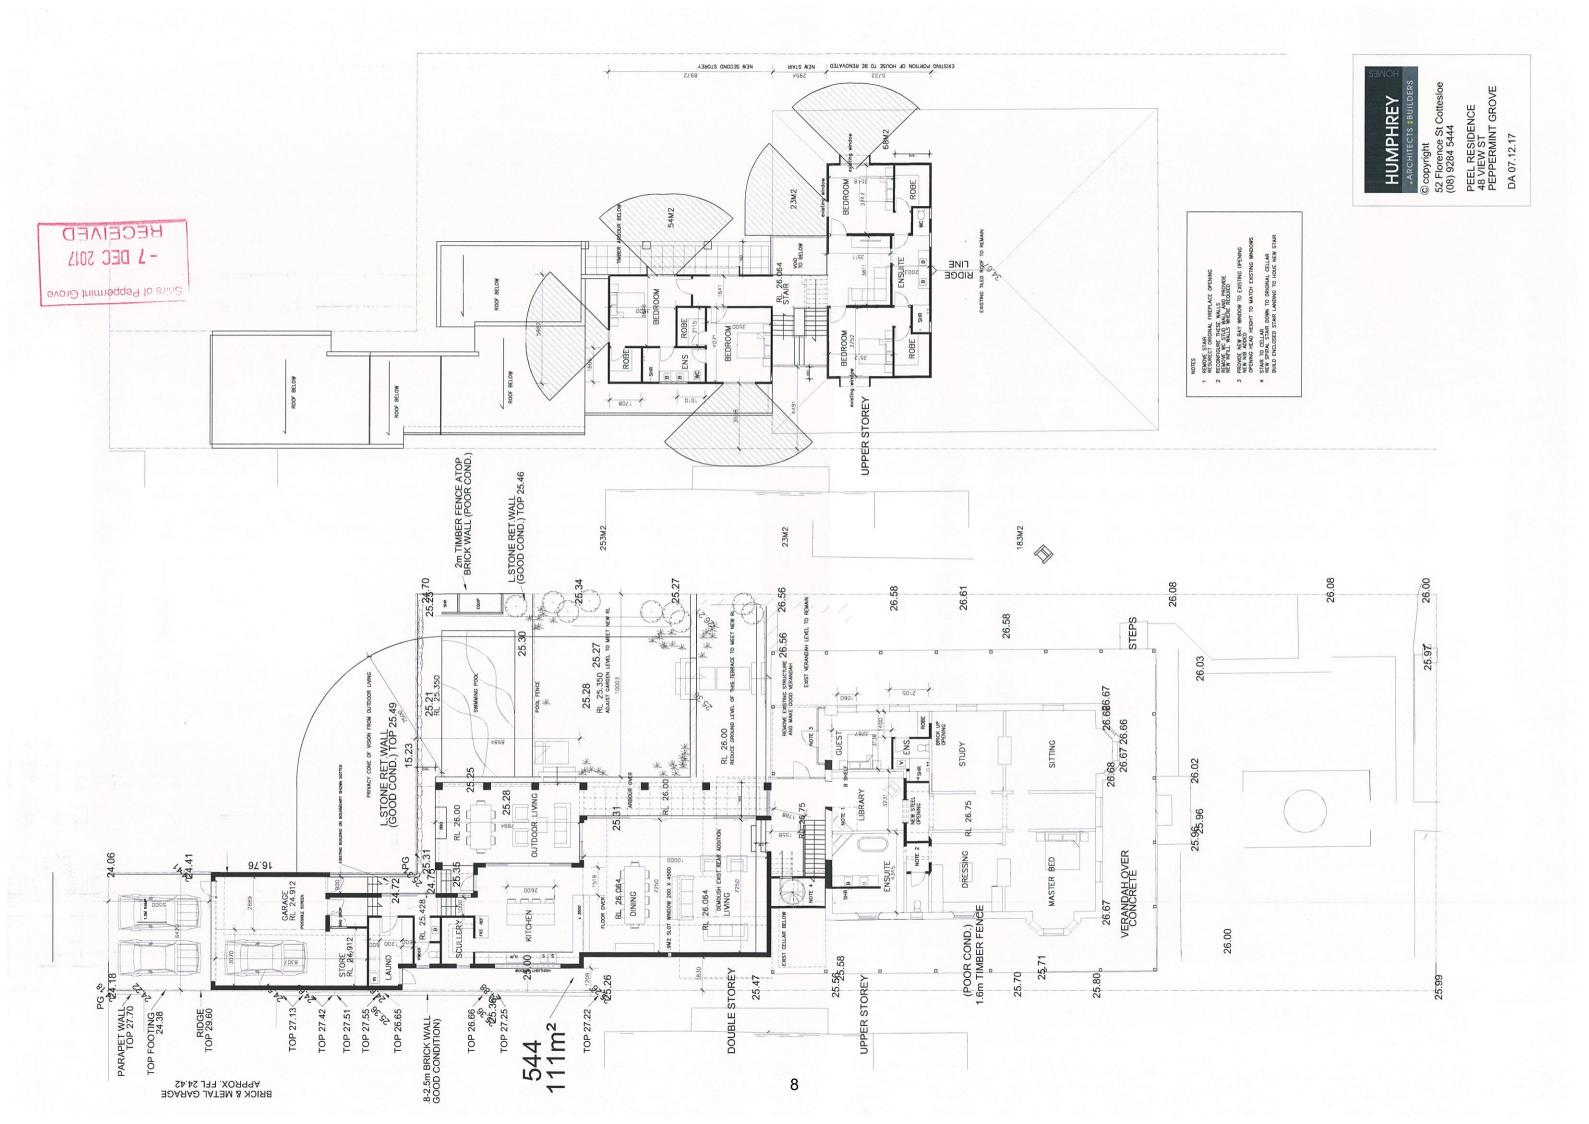

#### **Ordinary Council Meeting**

9.1.1 – Lot 543 No. 48 View Street Peppermint Grove - Attachment # 1

HUMPHREY