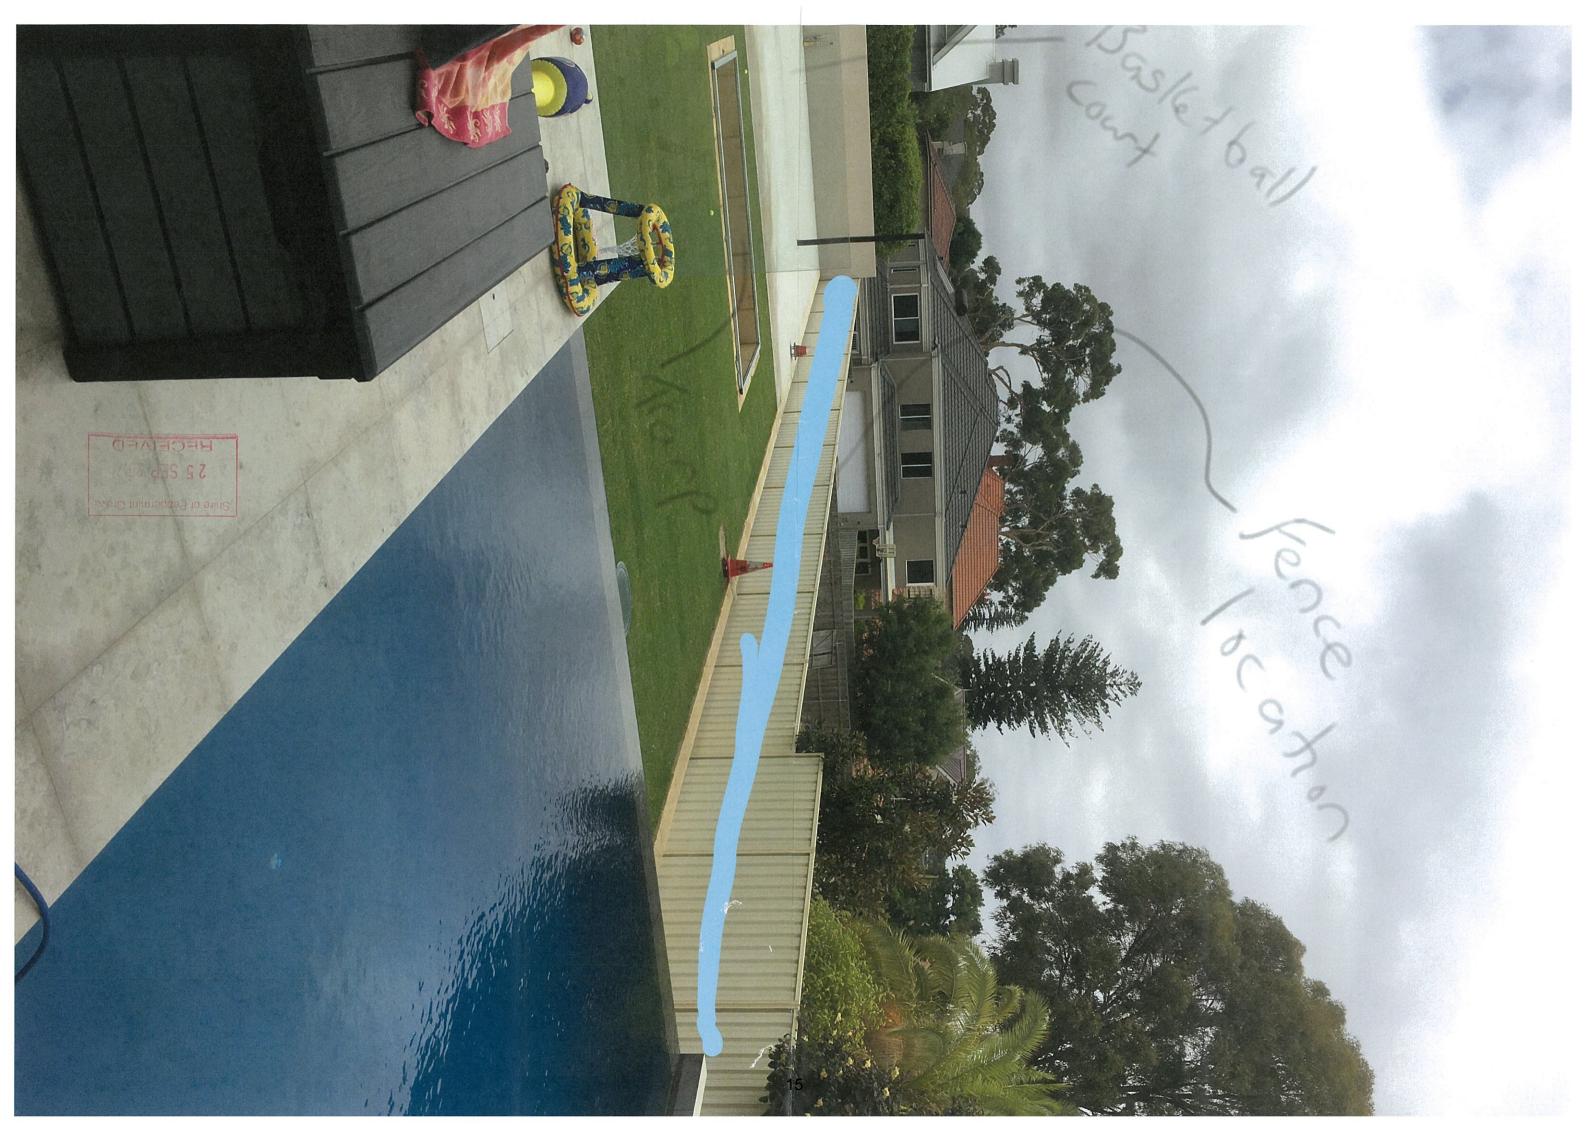

### **Ordinary Council Meeting**

9.1.2 – Lot 802 41 Keane Street St Peppermint Grove Attachment # 2 U21 III-

Joins Map 6

Locality: PEPPER Scale: 1:1,000

al Cadastral ation.

0

12

• CHECK ALL DIMENSIONS ON SITE PRIOR TO THE COMMENCEMENT OF ANY WORK

LEGEND

NEW CHAINWIRE MESH FENCING 3.0m HIGH. BLACK POWDERCOAT FINISH TO ALL POLES, RAILS AND FITTINGS. BLACK PYC COATED CHAINWIRE MESH.

|                      | A   | ISSUE FOR COUNCIL APPROVAL | 05.12.17 | A   |
|----------------------|-----|----------------------------|----------|-----|
|                      | REV | DESCRIPTION                | DATE     | A   |
|                      |     |                            | - J      | ZZ. |
| PROPOSED NEW FENCING |     | SCALE: 1:200 DR/           | AWING:   |     |

PROPOSED NEW FENCING 41 KEANE STREET, PEPPERMINT GROVE

SITE PLAN.

DATE: 2017 A.01 DRAWN: AJB JOB No.: 178-26