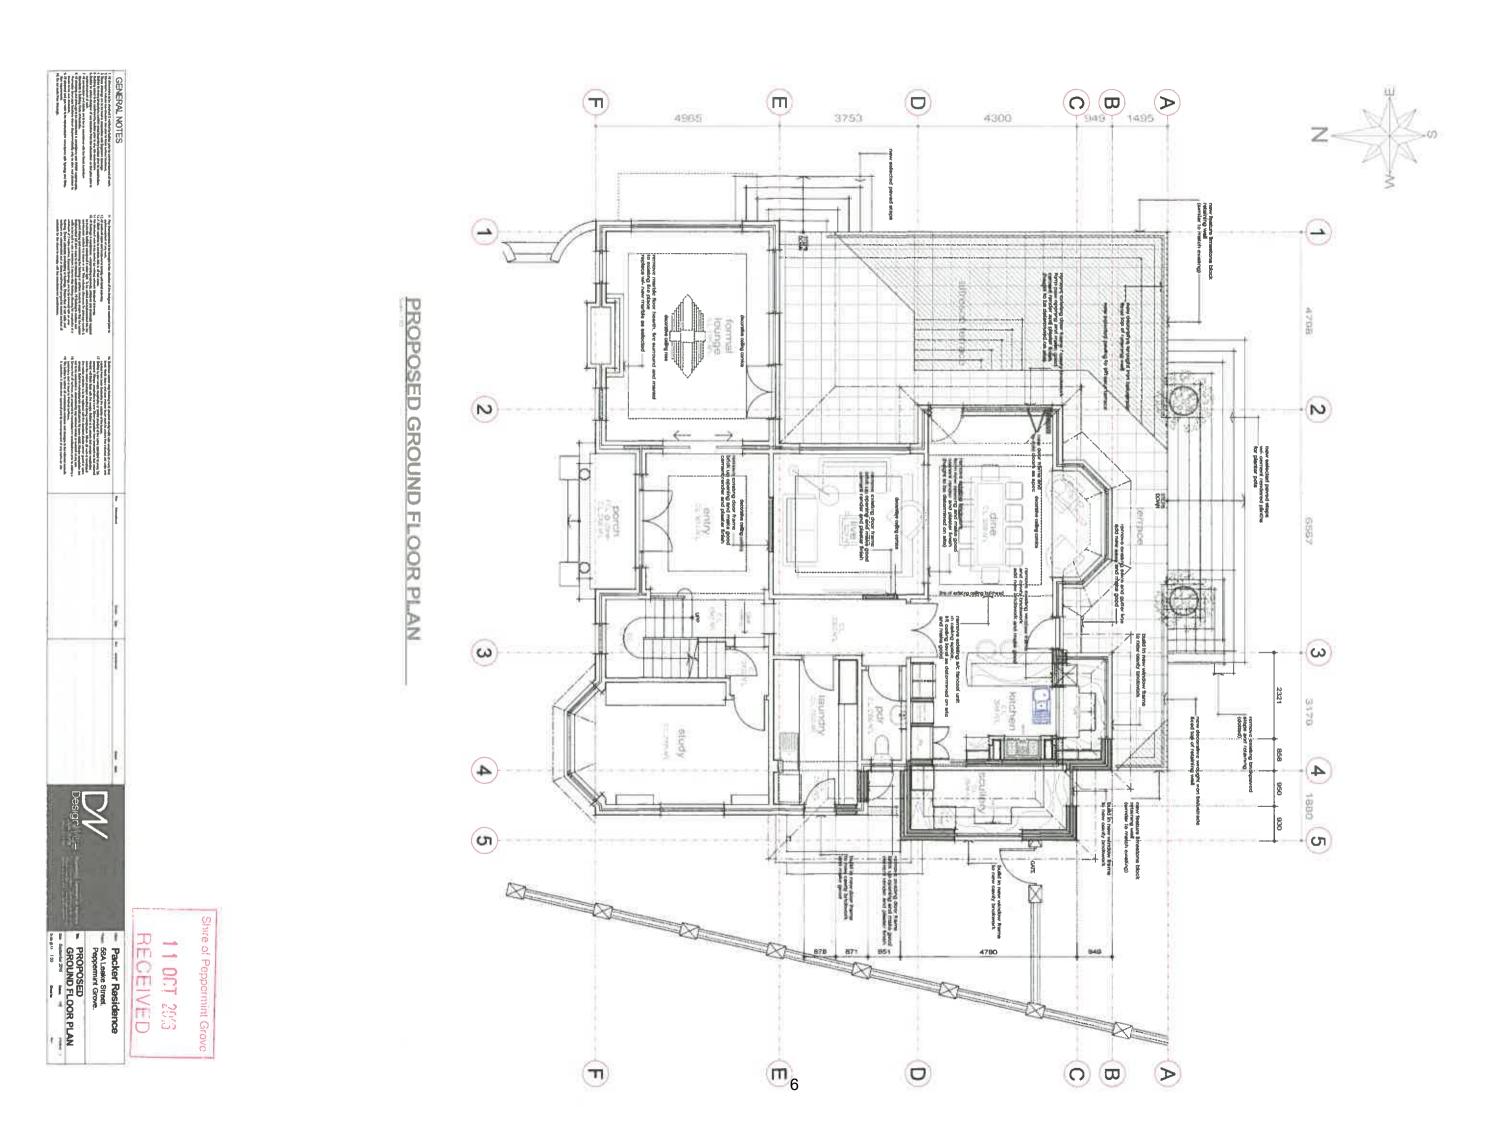

8.1.4 43 Keane Street Peppermint Grove - Item Title - Attachment # 3

Philippa Mowbray Architects
104 FORREST STREET, COTTESLOE 6011. TEL: (08) 9 385 2311 FAX: (08) 9384 6276.

PHILPOTT RESIDENCE
43 KEANE STREET, PEPPERMINT GROVE, 6011 WA

SEPTEMBER 2014

COLOUR SCHEME
SCALE 1:100

 $\bigcirc^{\mathsf{N}}$ 

REV NO

A05

DWG NO

8.4.2 – Council Meeting Dates 2017 – September 2016 - Attachment # 4