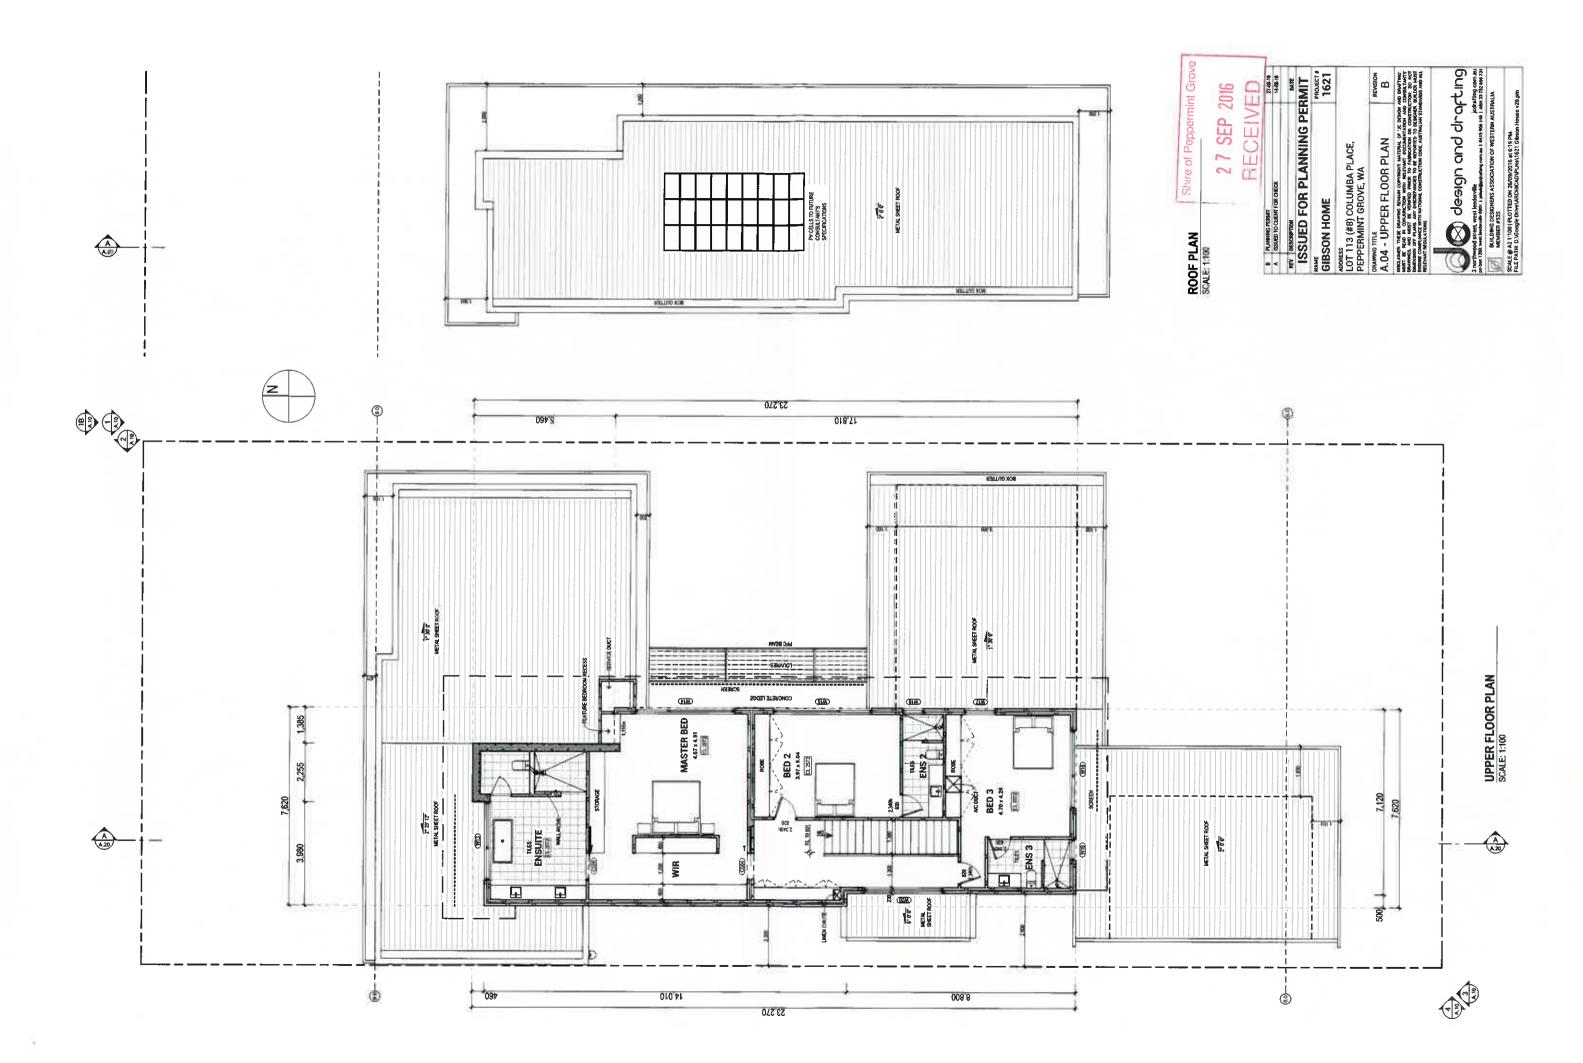

8.1.3 – No. 8 Columba Place Peppermint Grove # 2

| P654<br>\$ 24<br>751 m <sup>2</sup><br>Sump | P654 26 s 751 m <sup>2</sup> | P654 28 751 m²  P654 29 751 m²  40.26            | 2 4                                       | 1 3 3 3 A | 1 \$\frac{2}{\psi}\$ 465 m <sup>2</sup> 2 2 465 m <sup>2</sup> | P2079<br>3 3<br>473 m² | P2079 4 7/2 473 m²    | P2079<br>5 \$<br>473 m² | P2079<br>6 %<br>473 m²            | P2079<br>7 g<br>473 m² | D221<br>9<br>759<br>21.00 D: |
|---------------------------------------------|------------------------------|--------------------------------------------------|-------------------------------------------|-----------|----------------------------------------------------------------|------------------------|-----------------------|-------------------------|-----------------------------------|------------------------|------------------------------|
| 450                                         |                              | 30<br>751 m²<br>P654<br>31<br>751 m²             |                                           | 14.0      | P2079 18 465 m² P2079 17 470 m²                                | 476 m²                 | P2079<br>15<br>476 m² | P2079<br>14<br>476 m²   | P2079<br>13<br>476 m <sup>2</sup> | P2079<br>12<br>476 m²  | P2765<br>41<br>468 m²        |
| P654 25 751 m²                              | P654 27 3 751 m²             | P156891<br>242<br>754 m²<br>P654<br>32<br>751 m² | 77 ST |           | 31.89<br>D24248                                                | 110                    | 18,31                 | 12.67                   | 634 6-                            |                        | W.A.                         |
| E 10 10 10 10 10 10 10 10 10 10 10 10 10    | ND ST                        | P156911<br>271                                   | · · · · · · · · · · · · · · · · · · ·     | 8         | 44<br>604 m²<br>31.99<br>P1592<br>279<br>703                   | 273<br>5               | D24249 45 584 m²      | P2079 22 476 m          | 36   238 m123                     | 35 24                  | 39<br>1468 t                 |