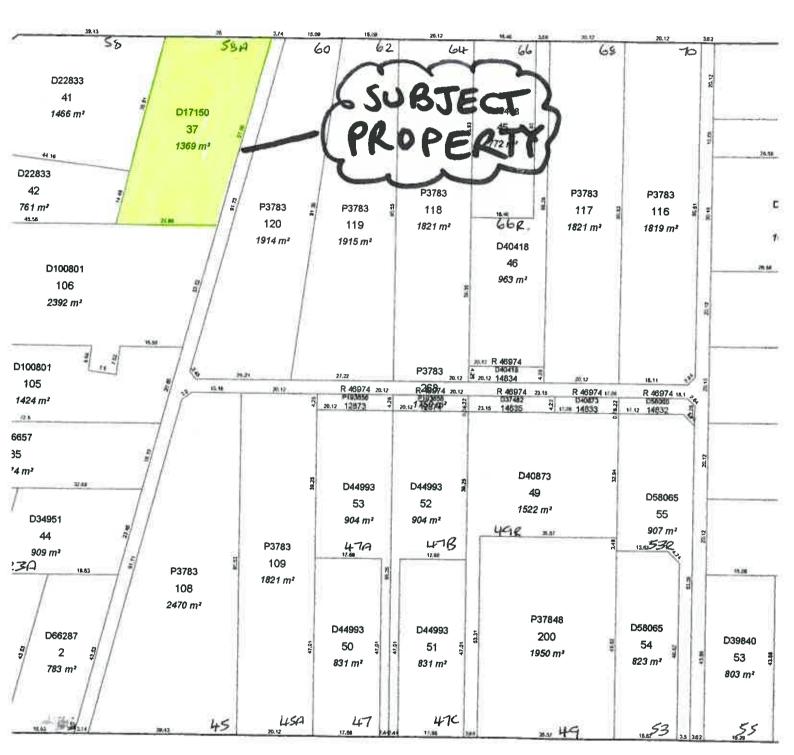

8.1.2 – Lot 37 (No.58A) Leake Street Peppermint Grove - Attachment # 1

8.1.2 - 58A LEAKE ST

115°46'10"E 39 [##]E 20.7 43 [# 145 149 1631 18]

#### LEAKE ST

#### **IRVINE ST**

| 76 3.52    |               | 385 16.44                 | 2A RA3 18.93 | 23.76    | 18.29  | 18.29  | 18.77  | 3.35 20.12 | 382      |                                                                                                                                                                                                                                                                                                                                                                                                                                                                                                                                                                                                                                                                                                                                                                                                                                                                                                                                                                                                                                                                                                                                                                                                                                                                                                                                                                                                                                                                                                                                                                                                                                                                                                                                                                                                                                                                                                                                                                                                                                                                                                                                |
|------------|---------------|---------------------------|--------------|----------|--------|--------|--------|------------|----------|--------------------------------------------------------------------------------------------------------------------------------------------------------------------------------------------------------------------------------------------------------------------------------------------------------------------------------------------------------------------------------------------------------------------------------------------------------------------------------------------------------------------------------------------------------------------------------------------------------------------------------------------------------------------------------------------------------------------------------------------------------------------------------------------------------------------------------------------------------------------------------------------------------------------------------------------------------------------------------------------------------------------------------------------------------------------------------------------------------------------------------------------------------------------------------------------------------------------------------------------------------------------------------------------------------------------------------------------------------------------------------------------------------------------------------------------------------------------------------------------------------------------------------------------------------------------------------------------------------------------------------------------------------------------------------------------------------------------------------------------------------------------------------------------------------------------------------------------------------------------------------------------------------------------------------------------------------------------------------------------------------------------------------------------------------------------------------------------------------------------------------|
| 197        | 460           | 48                        | 480          | }        | 52     | 54     | 56     | 58         |          |                                                                                                                                                                                                                                                                                                                                                                                                                                                                                                                                                                                                                                                                                                                                                                                                                                                                                                                                                                                                                                                                                                                                                                                                                                                                                                                                                                                                                                                                                                                                                                                                                                                                                                                                                                                                                                                                                                                                                                                                                                                                                                                                |
| 7 8        |               | SHI                       | RE O         | F PEPP   | FRM    | INT    | CPO    | \/E        | 13       | D                                                                                                                                                                                                                                                                                                                                                                                                                                                                                                                                                                                                                                                                                                                                                                                                                                                                                                                                                                                                                                                                                                                                                                                                                                                                                                                                                                                                                                                                                                                                                                                                                                                                                                                                                                                                                                                                                                                                                                                                                                                                                                                              |
| 'm²        | B. 4 4 8 2 2  |                           |              |          | -1 /10 |        | GKO    |            | 4        | 9                                                                                                                                                                                                                                                                                                                                                                                                                                                                                                                                                                                                                                                                                                                                                                                                                                                                                                                                                                                                                                                                                                                                                                                                                                                                                                                                                                                                                                                                                                                                                                                                                                                                                                                                                                                                                                                                                                                                                                                                                                                                                                                              |
| <u>(*)</u> | D41527        | D41681                    | D41682       |          |        |        | D52165 |            |          |                                                                                                                                                                                                                                                                                                                                                                                                                                                                                                                                                                                                                                                                                                                                                                                                                                                                                                                                                                                                                                                                                                                                                                                                                                                                                                                                                                                                                                                                                                                                                                                                                                                                                                                                                                                                                                                                                                                                                                                                                                                                                                                                |
| ₩ .        | 100<br>788 m² | 102<br>787 m <sup>3</sup> | 906 m²       |          |        |        | 50     |            |          |                                                                                                                                                                                                                                                                                                                                                                                                                                                                                                                                                                                                                                                                                                                                                                                                                                                                                                                                                                                                                                                                                                                                                                                                                                                                                                                                                                                                                                                                                                                                                                                                                                                                                                                                                                                                                                                                                                                                                                                                                                                                                                                                |
| ä          | 700 111       | /0/ m-                    | 300 111-     | N.       |        |        | 827 m² |            |          |                                                                                                                                                                                                                                                                                                                                                                                                                                                                                                                                                                                                                                                                                                                                                                                                                                                                                                                                                                                                                                                                                                                                                                                                                                                                                                                                                                                                                                                                                                                                                                                                                                                                                                                                                                                                                                                                                                                                                                                                                                                                                                                                |
| - 3        |               | 1                         | 页            | . 4      |        | 3      | 3      |            | 2.7      |                                                                                                                                                                                                                                                                                                                                                                                                                                                                                                                                                                                                                                                                                                                                                                                                                                                                                                                                                                                                                                                                                                                                                                                                                                                                                                                                                                                                                                                                                                                                                                                                                                                                                                                                                                                                                                                                                                                                                                                                                                                                                                                                |
| 1.00       |               |                           |              | D12284 4 | D12284 | D12284 |        | P3783      |          |                                                                                                                                                                                                                                                                                                                                                                                                                                                                                                                                                                                                                                                                                                                                                                                                                                                                                                                                                                                                                                                                                                                                                                                                                                                                                                                                                                                                                                                                                                                                                                                                                                                                                                                                                                                                                                                                                                                                                                                                                                                                                                                                |
|            | 10.40         | 95.44                     | 9.95         | 3        | 2      | 1      |        | 151        | <u> </u> | THE PARTY OF THE P |