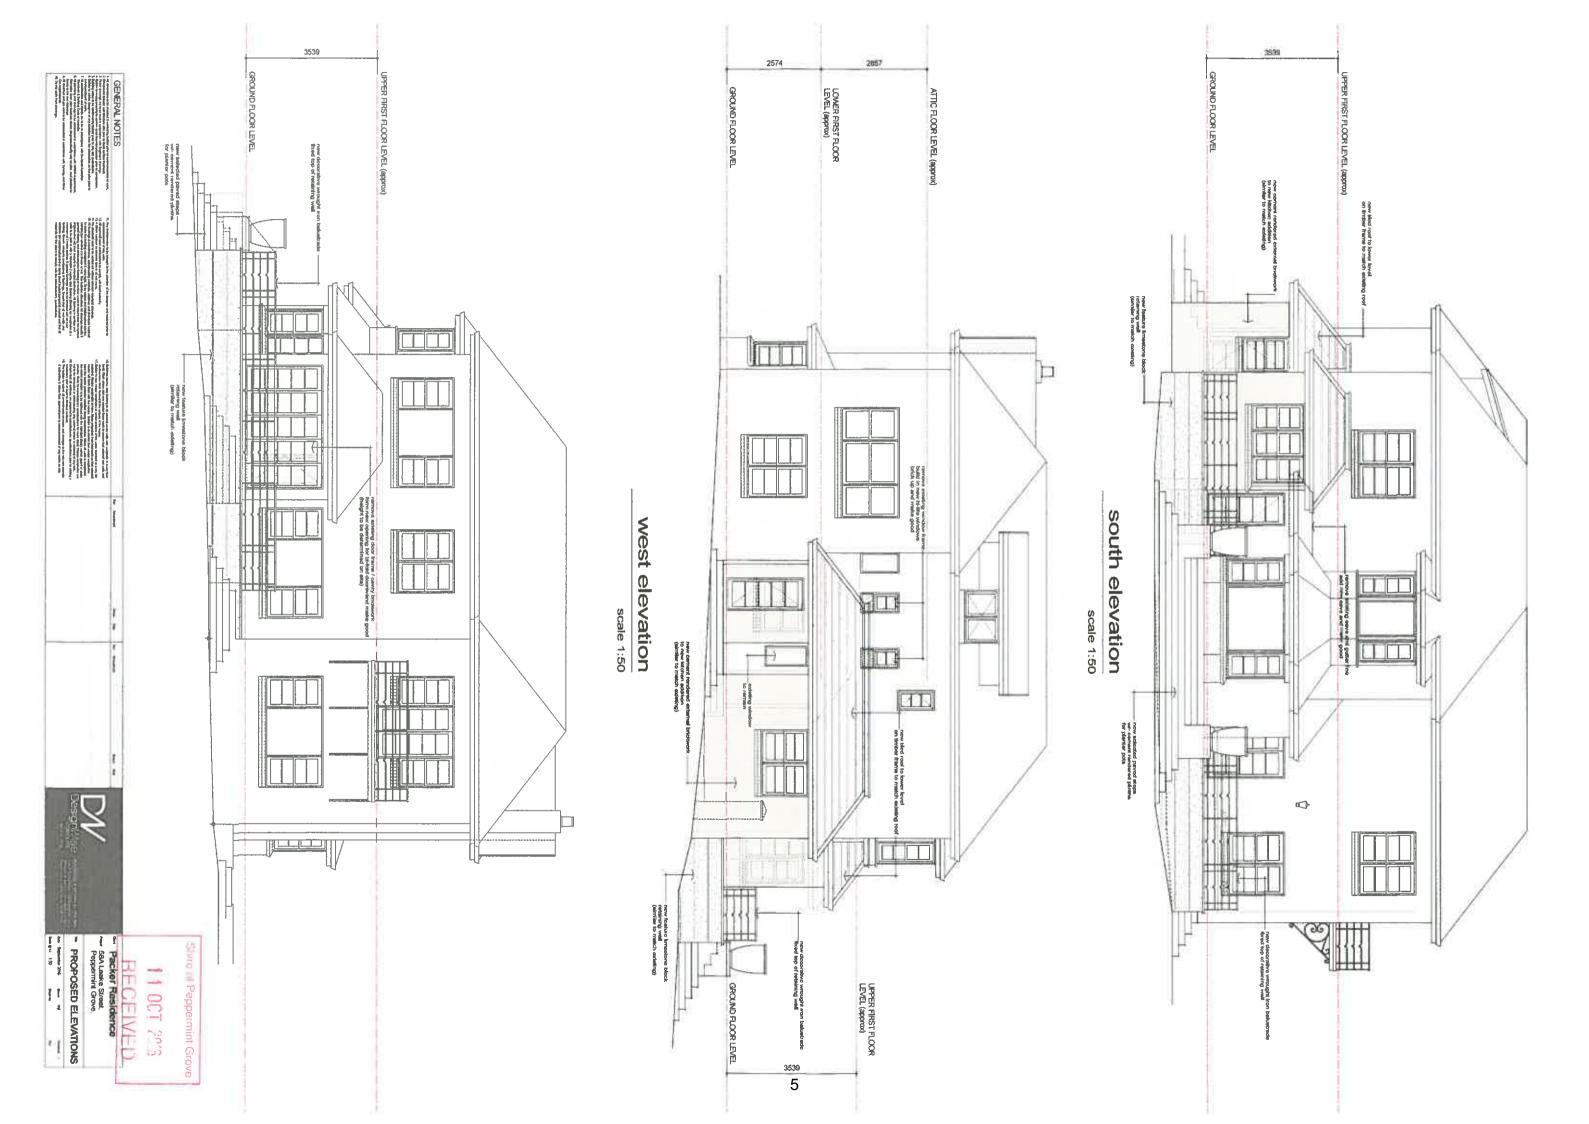

8.1.4 43 Keane Street Peppermint Grove - Item Title - Attachment # 3

Philippa Mowbray Architects
104 FORREST STREET, COTTESLOE 6011. TEL: (08) 9 385 2311 FAX: (08) 9384 6276.

PHILPOTT RESIDENCE
43 KEANE STREET, PEPPERMINT GROVE, 6011 WA

SEPTEMBER 2014

COLOUR SCHEME
SCALE 1:100

 $\bigcirc^{\mathsf{N}}$ 

REV NO

A05

DWG NO

8.4.2 – Council Meeting Dates 2017 – September 2016 - Attachment # 4