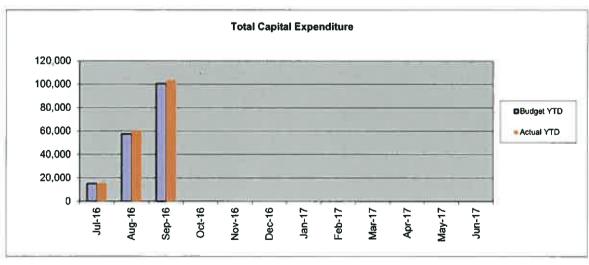

## SHIRE OF PEPPERMINT GROVE Statement of Financial Activity

for the period 1 July 2016 to 30 September 2016

|                                            | ADOPTED<br>BUDGET<br>2016/17 | YTD BUDGET 2016/2017 | YTD ACTUAL<br>2016/2017 | VARIANCE \$ Actual v YTD | VARIANCE % Actual v YTD | Comment<br>REF |
|--------------------------------------------|------------------------------|----------------------|-------------------------|--------------------------|-------------------------|----------------|
| Constitut Books                            | 2016/17                      |                      |                         | Budget                   | Budget                  |                |
| Operating Revenue                          | 200 600                      | 130,000              | 122.495                 | 3 405                    | 20/                     |                |
| FEES & CHARGES                             | 300,600                      | 130,000              | 133,485                 | 3,485<br>12              | 3%<br>0%                |                |
| GRANTS & SUBSIDIES                         | 169,353                      | 13,500               | 13,512                  |                          |                         |                |
| CONTRIBUTIONS, REIMBURSEMENTS              | 1,314,302                    | 328,576              | 326,711                 | (1,864)                  | -1%<br>-49%             |                |
| INTEREST ON INVESTMENTS                    | 47,800                       | 7,967<br>0           | 4,056<br>213            | (3,911)                  | -49%                    |                |
| OTHER REVENUE                              | 27,300                       | ٥                    | 213                     | 213                      |                         |                |
| PROFIT ON SALE OF ASSETS                   | 1,065<br>1,860,420           | 480,042              | 477,977                 | (2,066)                  | 0%                      | $\vdash$       |
| Operating Expenses                         | 1,500,420                    | 400,042              | 477,577                 | (2,000)                  | <b>Q</b> 76             |                |
| EMPLOYEE COSTS                             | (2,090,422)                  | (562,806)            | (516,162)               | 46,644                   | -8%                     | 1 1            |
| MATERIALS & CONTRACTS                      | (1,795,767)                  | (448,942)            | (335,030)               | 113,912                  | -25%                    |                |
| PUBLIC UTILITIES                           | (151,200)                    | (37,800)             | (29,756)                | 8,044                    | -21%                    | ~              |
| DEPRECIATION                               | (386,384)                    | (96,596)             | (23,730,                | 96,596                   | -100%                   | 3              |
| INTEREST EXPENSES                          | (62,136)                     | (2,933)              | (2,933)                 | 0                        | 0%                      |                |
| INSURANCES                                 | (117,750)                    | (66,000)             | (56,516)                | 9,484                    | -14%                    |                |
| LOSS ON SALE OF ASSETS                     | (117,730)                    | (00,000)             | (50,510,                | 0                        |                         | 1 1            |
| OTHER EXPENSES                             | (63,250)                     | ام                   | (86)                    | (86)                     |                         |                |
| OTTEN EN ENSES                             | (4,666,909)                  | (1,215,077)          | (940,483)               | 274,593                  | -23%                    | 1 1            |
|                                            | (4,000,303)                  | (2,213,077)          | (340,403)               | 274,555                  | 2370                    | 1 1            |
| CHANGE IN NET ASSETS                       | (2,806,489)                  | (735,035)            | (462,507)               | 272,528                  | -37%                    |                |
|                                            |                              |                      |                         |                          |                         |                |
| Adjustments for Non-Cash (Revenue) and Exp |                              |                      |                         |                          |                         |                |
| (Profit)/Loss on Asset Disposals           | (1,065)                      | 이                    | 0                       | 0                        |                         |                |
| Depreciation on Assets                     | 386,384                      | 96,596               | 0                       | (96,596)                 | -100%                   | 3              |
|                                            | 385,319                      | 96,596               | 0                       | (96,596)                 |                         |                |
| Capital Expenditure                        |                              |                      |                         |                          |                         |                |
| Land & Buildings                           | (158,000)                    | o                    | О                       | 0                        |                         |                |
| Plant and Equipment                        | (139,000)                    | (70,500)             | (71,309)                | (809)                    | 1%                      |                |
| Furniture & Equipment                      | (30,000)                     | (15,000)             | (16,920)                | (1,920)                  | 13%                     |                |
| Infrastructure Assets - Roads              | (276,228)                    | 0                    | 0                       | o                        |                         |                |
| Infrastructure Assets - Other              | (232,000)                    | 0                    | 0                       | 0                        |                         |                |
| Infrastructure Assets - Footpaths          | (110,000)                    | (15,000)             | (15,613)                | (613)                    | 4%                      |                |
| Infrastructure Assets - Parks & Reserves   | 0                            | ٥                    | 0                       | o                        |                         |                |
| Infrastructure Assets - Drainage           | 0                            | 0                    | 0                       | 0                        |                         |                |
|                                            | (945,228)                    | (100,500)            | (103,842)               | (3,342)                  | 3%                      |                |
| <u>Capital Revenue</u>                     |                              |                      |                         |                          |                         |                |
| Proceeds from Disposal of assets           | 132,250                      | 67,250               | 71,480                  | 4,230                    | 6%                      |                |
| Debt Management                            |                              |                      |                         |                          |                         |                |
| Repayment of Debentures                    | (24,186)                     | o                    | О                       | О                        | 0%                      |                |
|                                            | ` ` ` ` ` ` ` ` ` ` ` '      | [                    |                         |                          |                         |                |
| Reserves and Restricted Funds              |                              |                      | 4 4                     | 4                        |                         |                |
| Transfers to Reserves                      | (140,300)                    | (1,950)              | (3,542)                 | (1,592)                  | 82%                     |                |
| Transfers from Reserves                    | 183,000                      | 0                    | 16,920                  | 16,920                   |                         | 4              |
|                                            | 42,700                       | (1,950)              | 13,378                  | 15,328                   |                         |                |
| Net Current Assets July 1 B/Fwd            | 390,000                      | 390,000              | 495,386                 | 105,386                  | 27%                     | 5              |
| Net Current Assets Year to Date            | 229,466                      | 2,765,461            | 3,066,940               | 301,479                  | 11%                     | 6              |
| Amount Raised from Rates                   | 3,055,100                    |                      | 3,053,045               | 3,945                    | 0%                      |                |
| CHINAMIC HOISEN HOLL HOLES                 | 3,033,100                    | 3,043,200            | 3,033,043               | 3,343                    | <b>9</b> /0             | 1              |