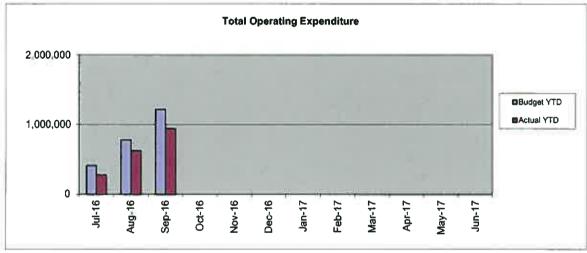

## SHIRE OF PEPPERMINT GROVE Statement of Financial Activity

for the period 1 July 2016 to 30 September 2016

|                                            | ADOPTED<br>BUDGET<br>2016/17 | YTD BUDGET 2016/2017 | YTD ACTUAL<br>2016/2017 | VARIANCE \$ Actual v YTD | VARIANCE % Actual v YTD | Comment<br>REF |
|--------------------------------------------|------------------------------|----------------------|-------------------------|--------------------------|-------------------------|----------------|
| Constitut Books                            | 2016/17                      |                      |                         | Budget                   | Budget                  |                |
| Operating Revenue                          | 200 600                      | 130,000              | 122.495                 | 3 405                    | 20/                     |                |
| FEES & CHARGES                             | 300,600                      | 130,000              | 133,485                 | 3,485<br>12              | 3%<br>0%                |                |
| GRANTS & SUBSIDIES                         | 169,353                      | 13,500               | 13,512                  |                          |                         |                |
| CONTRIBUTIONS, REIMBURSEMENTS              | 1,314,302                    | 328,576              | 326,711                 | (1,864)                  | -1%<br>-49%             |                |
| INTEREST ON INVESTMENTS                    | 47,800                       | 7,967<br>0           | 4,056<br>213            | (3,911)                  | -49%                    |                |
| OTHER REVENUE                              | 27,300                       | ٥                    | 213                     | 213                      |                         |                |
| PROFIT ON SALE OF ASSETS                   | 1,065<br>1,860,420           | 480,042              | 477,977                 | (2,066)                  | 0%                      | $\vdash$       |
| Operating Expenses                         | 1,500,420                    | 400,042              | 477,577                 | (2,000)                  | <b>Q</b> 76             |                |
| EMPLOYEE COSTS                             | (2,090,422)                  | (562,806)            | (516,162)               | 46,644                   | -8%                     | 1 1            |
| MATERIALS & CONTRACTS                      | (1,795,767)                  | (448,942)            | (335,030)               | 113,912                  | -25%                    |                |
| PUBLIC UTILITIES                           | (151,200)                    | (37,800)             | (29,756)                | 8,044                    | -21%                    | ~              |
| DEPRECIATION                               | (386,384)                    | (96,596)             | (23,730,                | 96,596                   | -100%                   | 3              |
| INTEREST EXPENSES                          | (62,136)                     | (2,933)              | (2,933)                 | 0                        | 0%                      |                |
| INSURANCES                                 | (117,750)                    | (66,000)             | (56,516)                | 9,484                    | -14%                    |                |
| LOSS ON SALE OF ASSETS                     | (117,730)                    | (00,000)             | (50,510,                | 0                        |                         | 1 1            |
| OTHER EXPENSES                             | (63,250)                     | ام                   | (86)                    | (86)                     |                         |                |
| OTTEN EN ENSES                             | (4,666,909)                  | (1,215,077)          | (940,483)               | 274,593                  | -23%                    | 1 1            |
|                                            | (4,000,303)                  | (2,213,077)          | (340,403)               | 274,555                  | 2370                    | 1 1            |
| CHANGE IN NET ASSETS                       | (2,806,489)                  | (735,035)            | (462,507)               | 272,528                  | -37%                    |                |
|                                            |                              |                      |                         |                          |                         |                |
| Adjustments for Non-Cash (Revenue) and Exp |                              |                      |                         |                          |                         |                |
| (Profit)/Loss on Asset Disposals           | (1,065)                      | 이                    | 0                       | 0                        |                         |                |
| Depreciation on Assets                     | 386,384                      | 96,596               | 0                       | (96,596)                 | -100%                   | 3              |
|                                            | 385,319                      | 96,596               | 0                       | (96,596)                 |                         |                |
| Capital Expenditure                        |                              |                      |                         |                          |                         |                |
| Land & Buildings                           | (158,000)                    | o                    | О                       | 0                        |                         |                |
| Plant and Equipment                        | (139,000)                    | (70,500)             | (71,309)                | (809)                    | 1%                      |                |
| Furniture & Equipment                      | (30,000)                     | (15,000)             | (16,920)                | (1,920)                  | 13%                     |                |
| Infrastructure Assets - Roads              | (276,228)                    | 0                    | 0                       | o                        |                         |                |
| Infrastructure Assets - Other              | (232,000)                    | 0                    | 0                       | 0                        |                         |                |
| Infrastructure Assets - Footpaths          | (110,000)                    | (15,000)             | (15,613)                | (613)                    | 4%                      |                |
| Infrastructure Assets - Parks & Reserves   | 0                            | ٥                    | 0                       | o                        |                         |                |
| Infrastructure Assets - Drainage           | 0                            | 0                    | 0                       | 0                        |                         |                |
|                                            | (945,228)                    | (100,500)            | (103,842)               | (3,342)                  | 3%                      |                |
| <u>Capital Revenue</u>                     |                              |                      |                         |                          |                         |                |
| Proceeds from Disposal of assets           | 132,250                      | 67,250               | 71,480                  | 4,230                    | 6%                      |                |
| Debt Management                            |                              |                      |                         |                          |                         |                |
| Repayment of Debentures                    | (24,186)                     | o                    | О                       | О                        | 0%                      |                |
|                                            | ` ` ` ` ` ` ` ` ` ` ` '      | [                    |                         |                          |                         |                |
| Reserves and Restricted Funds              |                              |                      | 4 4                     | 4                        |                         |                |
| Transfers to Reserves                      | (140,300)                    | (1,950)              | (3,542)                 | (1,592)                  | 82%                     |                |
| Transfers from Reserves                    | 183,000                      | 0                    | 16,920                  | 16,920                   |                         | 4              |
|                                            | 42,700                       | (1,950)              | 13,378                  | 15,328                   |                         |                |
| Net Current Assets July 1 B/Fwd            | 390,000                      | 390,000              | 495,386                 | 105,386                  | 27%                     | 5              |
| Net Current Assets Year to Date            | 229,466                      | 2,765,461            | 3,066,940               | 301,479                  | 11%                     | 6              |
| Amount Raised from Rates                   | 3,055,100                    |                      | 3,053,045               | 3,945                    | 0%                      |                |
| CHINAMIC HOISEN HOLL HOLES                 | 3,033,100                    | 3,043,200            | 3,033,043               | 3,343                    | <b>9</b> /0             | 1              |