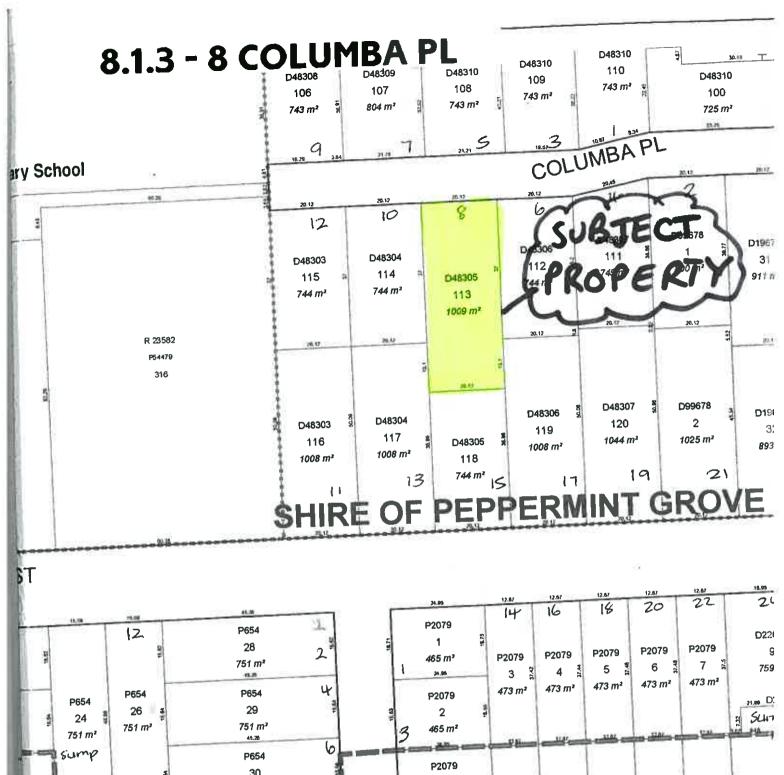

8.1.3 – No. 8 Columba Place Peppermint Grove # 2

| P654<br>\$ 24<br>751 m <sup>2</sup><br>Sump | P654 26 s 751 m <sup>2</sup> | P654 28 751 m²  P654 29 751 m²  40.26            | 2 4                                       | 1 3 3 3 A | 1 \$\frac{2}{\psi}\$ 465 m <sup>2</sup> 2 2 465 m <sup>2</sup> | P2079<br>3 3<br>473 m² | P2079 4 7/2 473 m²    | P2079<br>5 \$<br>473 m² | P2079<br>6 %<br>473 m²            | P2079<br>7 g<br>473 m² | D221<br>9<br>759<br>21.00 D: |
|---------------------------------------------|------------------------------|--------------------------------------------------|-------------------------------------------|-----------|----------------------------------------------------------------|------------------------|-----------------------|-------------------------|-----------------------------------|------------------------|------------------------------|
| 450                                         |                              | 30<br>751 m²<br>P654<br>31<br>751 m²             |                                           | 14.0      | P2079 18 465 m² P2079 17 470 m²                                | 476 m²                 | P2079<br>15<br>476 m² | P2079<br>14<br>476 m²   | P2079<br>13<br>476 m <sup>2</sup> | P2079<br>12<br>476 m²  | P2765<br>41<br>468 m²        |
| P654 25 751 m²                              | P654 27 3 751 m²             | P156891<br>242<br>754 m²<br>P654<br>32<br>751 m² | 77 ST |           | 31.89<br>D24248                                                | 110                    | 18,31                 | 12.67                   | 634 6-                            |                        | W.A.                         |
| E 10 10 10 10 10 10 10 10 10 10 10 10 10    | ND ST                        | P156911<br>271                                   | · · · · · · · · · · · · · · · · · · ·     | 8         | 44<br>604 m²<br>31.99<br>P1592<br>279<br>703                   | 273<br>5               | D24249 45 584 m²      | P2079 22 476 m          | 36   238 m123                     | 35 24                  | 39<br>1468 t                 |