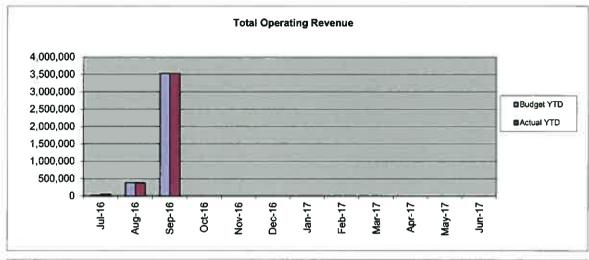

## SHIRE OF PEPPERMINT GROVE Statement of Financial Activity

for the period 1 July 2016 to 30 September 2016

|                                            | ADOPTED<br>BUDGET<br>2016/17 | YTD BUDGET 2016/2017 | YTD ACTUAL<br>2016/2017 | VARIANCE \$ Actual v YTD | VARIANCE % Actual v YTD | Comment<br>REF |
|--------------------------------------------|------------------------------|----------------------|-------------------------|--------------------------|-------------------------|----------------|
| Constitut Books                            | 2016/17                      |                      |                         | Budget                   | Budget                  |                |
| Operating Revenue                          | 200 600                      | 130,000              | 122.495                 | 3 405                    | 20/                     |                |
| FEES & CHARGES                             | 300,600                      | 130,000              | 133,485                 | 3,485<br>12              | 3%<br>0%                |                |
| GRANTS & SUBSIDIES                         | 169,353                      | 13,500               | 13,512                  |                          |                         |                |
| CONTRIBUTIONS, REIMBURSEMENTS              | 1,314,302                    | 328,576              | 326,711                 | (1,864)                  | -1%<br>-49%             |                |
| INTEREST ON INVESTMENTS                    | 47,800                       | 7,967<br>0           | 4,056<br>213            | (3,911)                  | -49%                    |                |
| OTHER REVENUE                              | 27,300                       | ٥                    | 213                     | 213                      |                         |                |
| PROFIT ON SALE OF ASSETS                   | 1,065<br>1,860,420           | 480,042              | 477,977                 | (2,066)                  | 0%                      | $\vdash$       |
| Operating Expenses                         | 1,500,420                    | 400,042              | 477,577                 | (2,000)                  | <b>Q</b> 76             |                |
| EMPLOYEE COSTS                             | (2,090,422)                  | (562,806)            | (516,162)               | 46,644                   | -8%                     | 1 1            |
| MATERIALS & CONTRACTS                      | (1,795,767)                  | (448,942)            | (335,030)               | 113,912                  | -25%                    |                |
| PUBLIC UTILITIES                           | (151,200)                    | (37,800)             | (29,756)                | 8,044                    | -21%                    | ~              |
| DEPRECIATION                               | (386,384)                    | (96,596)             | (23,730,                | 96,596                   | -100%                   | 3              |
| INTEREST EXPENSES                          | (62,136)                     | (2,933)              | (2,933)                 | 0                        | 0%                      |                |
| INSURANCES                                 | (117,750)                    | (66,000)             | (56,516)                | 9,484                    | -14%                    |                |
| LOSS ON SALE OF ASSETS                     | (117,730)                    | (00,000)             | (50,510,                | 0                        |                         | 1 1            |
| OTHER EXPENSES                             | (63,250)                     | ام                   | (86)                    | (86)                     |                         |                |
| OTTEN EN ENSES                             | (4,666,909)                  | (1,215,077)          | (940,483)               | 274,593                  | -23%                    | 1 1            |
|                                            | (4,000,303)                  | (2,213,077)          | (340,403)               | 274,555                  | 2370                    | 1 1            |
| CHANGE IN NET ASSETS                       | (2,806,489)                  | (735,035)            | (462,507)               | 272,528                  | -37%                    |                |
|                                            |                              |                      |                         |                          |                         |                |
| Adjustments for Non-Cash (Revenue) and Exp |                              |                      |                         |                          |                         |                |
| (Profit)/Loss on Asset Disposals           | (1,065)                      | 이                    | 0                       | 0                        |                         |                |
| Depreciation on Assets                     | 386,384                      | 96,596               | 0                       | (96,596)                 | -100%                   | 3              |
|                                            | 385,319                      | 96,596               | 0                       | (96,596)                 |                         |                |
| Capital Expenditure                        |                              |                      |                         |                          |                         |                |
| Land & Buildings                           | (158,000)                    | o                    | О                       | 0                        |                         |                |
| Plant and Equipment                        | (139,000)                    | (70,500)             | (71,309)                | (809)                    | 1%                      |                |
| Furniture & Equipment                      | (30,000)                     | (15,000)             | (16,920)                | (1,920)                  | 13%                     |                |
| Infrastructure Assets - Roads              | (276,228)                    | 0                    | 0                       | o                        |                         |                |
| Infrastructure Assets - Other              | (232,000)                    | 0                    | 0                       | 0                        |                         |                |
| Infrastructure Assets - Footpaths          | (110,000)                    | (15,000)             | (15,613)                | (613)                    | 4%                      |                |
| Infrastructure Assets - Parks & Reserves   | 0                            | ٥                    | 0                       | o                        |                         |                |
| Infrastructure Assets - Drainage           | 0                            | 0                    | 0                       | 0                        |                         |                |
|                                            | (945,228)                    | (100,500)            | (103,842)               | (3,342)                  | 3%                      |                |
| <u>Capital Revenue</u>                     |                              |                      |                         |                          |                         |                |
| Proceeds from Disposal of assets           | 132,250                      | 67,250               | 71,480                  | 4,230                    | 6%                      |                |
| Debt Management                            |                              |                      |                         |                          |                         |                |
| Repayment of Debentures                    | (24,186)                     | o                    | О                       | О                        | 0%                      |                |
|                                            | ` ` ` ` ` ` ` ` ` ` ` '      | [                    |                         |                          |                         |                |
| Reserves and Restricted Funds              |                              |                      | 4 4                     | 4                        |                         |                |
| Transfers to Reserves                      | (140,300)                    | (1,950)              | (3,542)                 | (1,592)                  | 82%                     |                |
| Transfers from Reserves                    | 183,000                      | 0                    | 16,920                  | 16,920                   |                         | 4              |
|                                            | 42,700                       | (1,950)              | 13,378                  | 15,328                   |                         |                |
| Net Current Assets July 1 B/Fwd            | 390,000                      | 390,000              | 495,386                 | 105,386                  | 27%                     | 5              |
| Net Current Assets Year to Date            | 229,466                      | 2,765,461            | 3,066,940               | 301,479                  | 11%                     | 6              |
| Amount Raised from Rates                   | 3,055,100                    |                      | 3,053,045               | 3,945                    | 0%                      |                |
| CHINAMIC HOISEN HOLL HOLES                 | 3,033,100                    | 3,043,200            | 3,033,043               | 3,343                    | <b>9</b> /0             | 1              |