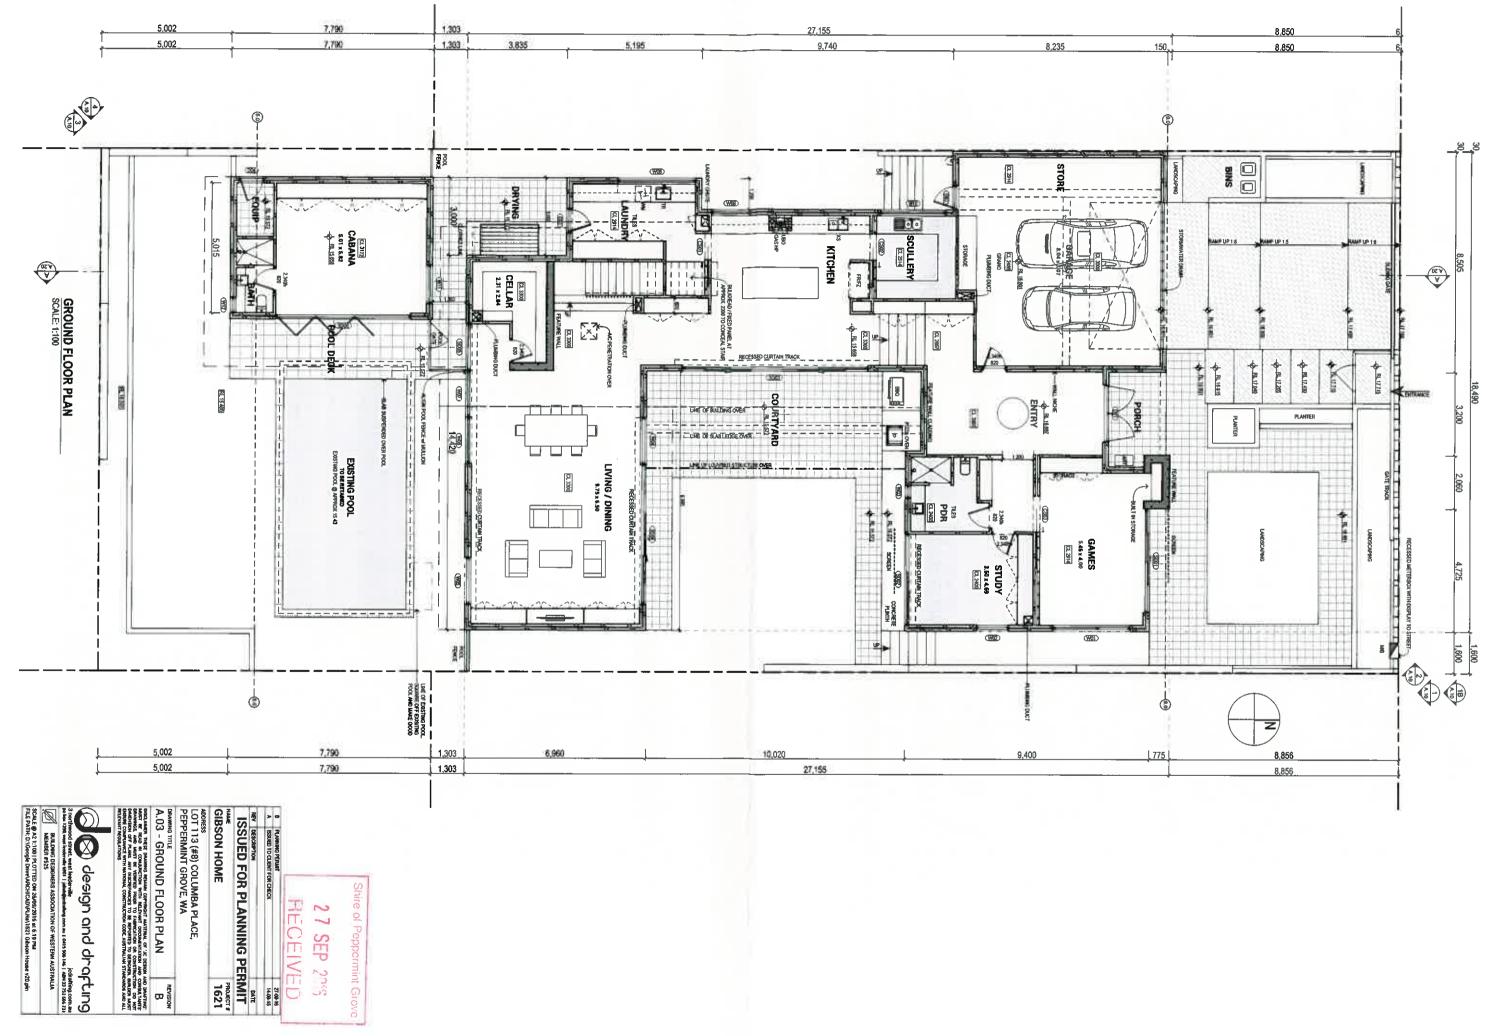

8.1.3 – No. 8 Columba Place Peppermint Grove # 2

| P654<br>\$ 24<br>751 m <sup>2</sup><br>Sump | P654 26 s 751 m <sup>2</sup> | P654 28 751 m²  P654 29 751 m²  40.26            | 2 4                                       | 1 3 3 3 A | 1 \$\frac{2}{\psi}\$ 465 m <sup>2</sup> 2 2 465 m <sup>2</sup> | P2079<br>3 3<br>473 m² | P2079 4 7/2 473 m²    | P2079<br>5 \$<br>473 m² | P2079<br>6 %<br>473 m²            | P2079<br>7 g<br>473 m² | D221<br>9<br>759<br>21.00 D: |
|---------------------------------------------|------------------------------|--------------------------------------------------|-------------------------------------------|-----------|----------------------------------------------------------------|------------------------|-----------------------|-------------------------|-----------------------------------|------------------------|------------------------------|
| 450                                         |                              | 30<br>751 m²<br>P654<br>31<br>751 m²             |                                           | 14.0      | P2079 18 465 m² P2079 17 470 m²                                | 476 m²                 | P2079<br>15<br>476 m² | P2079<br>14<br>476 m²   | P2079<br>13<br>476 m <sup>2</sup> | P2079<br>12<br>476 m²  | P2765<br>41<br>468 m²        |
| P654 25 751 m²                              | P654 27 3 751 m²             | P156891<br>242<br>754 m²<br>P654<br>32<br>751 m² | 77 ST |           | 31.89<br>D24248                                                | 110                    | 18,31                 | 12.67                   | 634 6-                            |                        | W.A.                         |
| E 10 10 10 10 10 10 10 10 10 10 10 10 10    | ND ST                        | P156911<br>271                                   | · · · · · · · · · · · · · · · · · · ·     | 8         | 44<br>604 m²<br>31.99<br>P1592<br>279<br>703                   | 273<br>5               | D24249 45 584 m²      | P2079 22 476 m          | 36   238 m123                     | 35 24                  | 39<br>1468 t                 |