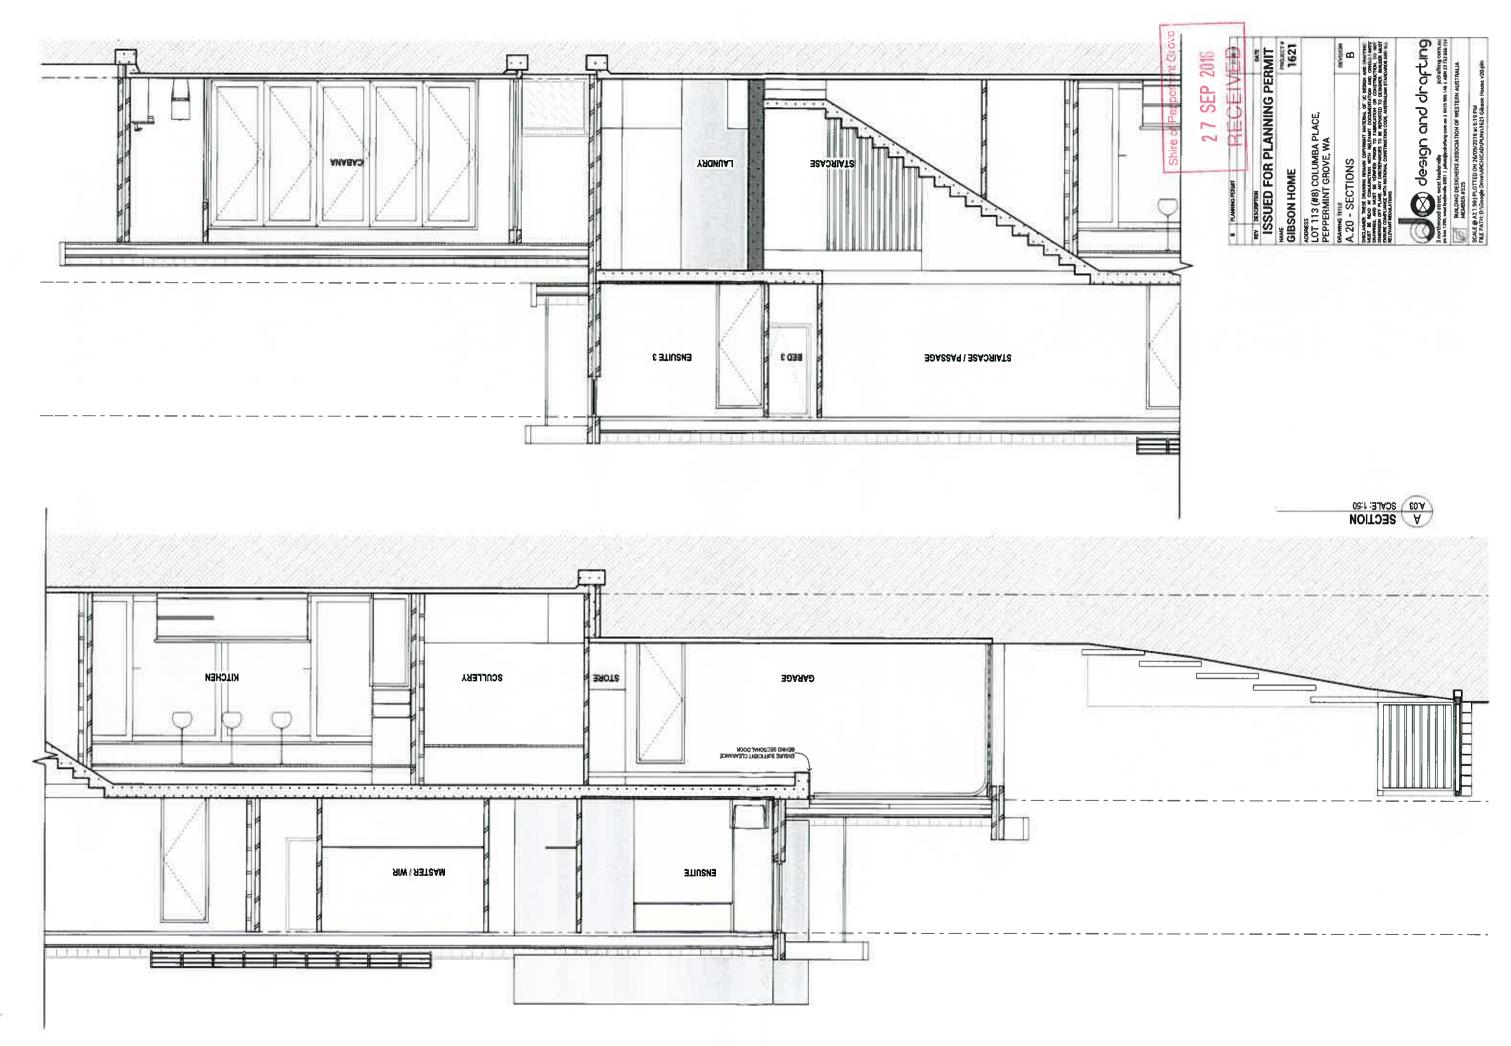

8.1.3 – No. 8 Columba Place Peppermint Grove # 2

| P654<br>\$ 24<br>751 m <sup>2</sup><br>Sump | P654 26 s 751 m <sup>2</sup> | P654 28 751 m²  P654 29 751 m²  40.26            | 2 4                                       | 1 3 3 3 A | 1 \$\frac{2}{\psi}\$ 465 m <sup>2</sup> 2 2 465 m <sup>2</sup> | P2079<br>3 3<br>473 m² | P2079 4 7/2 473 m²    | P2079<br>5 \$<br>473 m² | P2079<br>6 %<br>473 m²            | P2079<br>7 g<br>473 m² | D221<br>9<br>759<br>21.00 D: |
|---------------------------------------------|------------------------------|--------------------------------------------------|-------------------------------------------|-----------|----------------------------------------------------------------|------------------------|-----------------------|-------------------------|-----------------------------------|------------------------|------------------------------|
| 450                                         |                              | 30<br>751 m²<br>P654<br>31<br>751 m²             |                                           | 14.0      | P2079 18 465 m² P2079 17 470 m²                                | 476 m²                 | P2079<br>15<br>476 m² | P2079<br>14<br>476 m²   | P2079<br>13<br>476 m <sup>2</sup> | P2079<br>12<br>476 m²  | P2765<br>41<br>468 m²        |
| P654 25 751 m²                              | P654 27 3 751 m²             | P156891<br>242<br>754 m²<br>P654<br>32<br>751 m² | 77 ST |           | 31.89<br>D24248                                                | 110                    | 18,31                 | 12.67                   | 634 6-                            |                        | W.A.                         |
| E 10 10 10 10 10 10 10 10 10 10 10 10 10    | ND ST                        | P156911<br>271                                   | · · · · · · · · · · · · · · · · · · ·     | 8         | 44<br>604 m²<br>31.99<br>P1592<br>279<br>703                   | 273<br>5               | D24249 45 584 m²      | P2079 22 476 m          | 36   238 m123                     | 35 24                  | 39<br>1468 t                 |