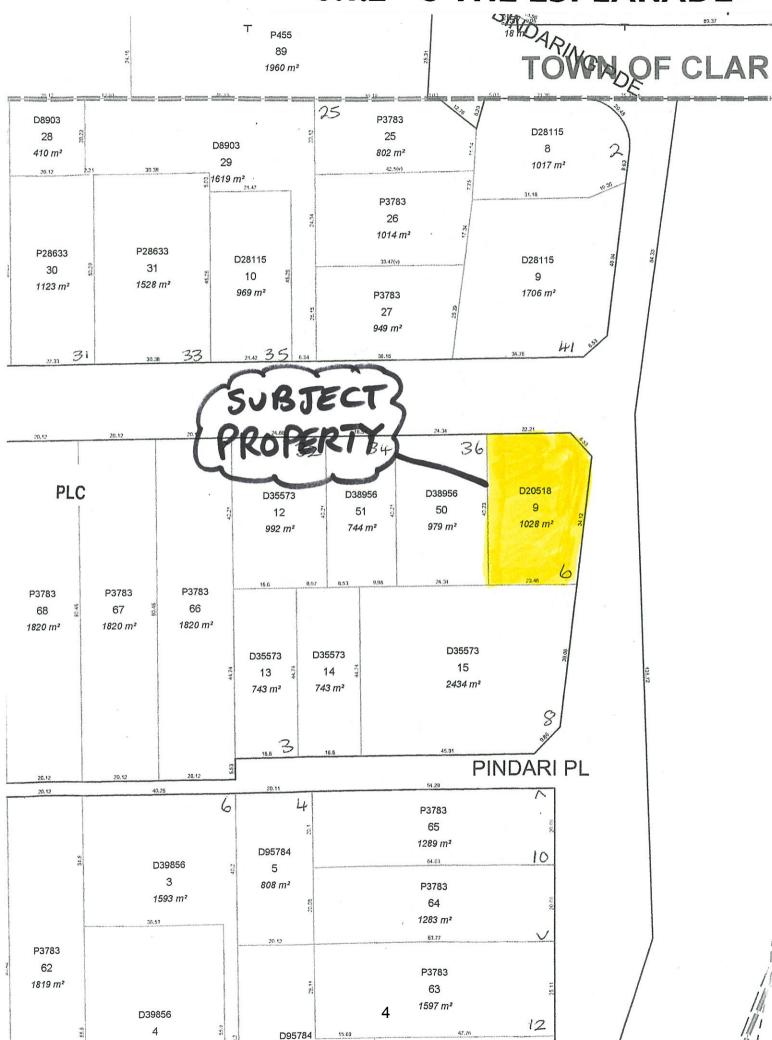

### 8.1.3 - 36 MCNEIL ST TOWN OF P455 89 1960 m<sup>2</sup> 25 P3783 D8903 D28115 25 28 D8903 8 410 m<sup>2</sup> 802 m² 29 1017 m<sup>2</sup> 20.12 g 1619 m² 21.42 P3783 26 1014 m<sup>2</sup> P28633 P28633 D28115 D28115 31 30 10 9 1528 m² 1123 m<sup>2</sup> 969 m² P3783 27 949 m² 21.42 35 33 31 34 32 **PLC** D20518 D38956 D38956 D35573 9 50 51 12 1028 m<sup>2</sup> 992 m² 744 m² 979 m² 6 P3783 P3783 P3783 66 67 68 1820 m<sup>2</sup> 1820 m<sup>2</sup> 1820 m² D35573 D35573 D35573 15 13 14 2434 m<sup>2</sup> 743 m<sup>2</sup> 743 m² 3 PINDARI PL 5.53 20.12 6 4 P3783 65 1289 m² D95784 10 D39856 5 3 808 m<sup>2</sup> P3783 1593 m² 64 1283 m² 63.77 P3783 62 P3783 1819 m² 63 1597 m<sup>2</sup> 10 D39856 12