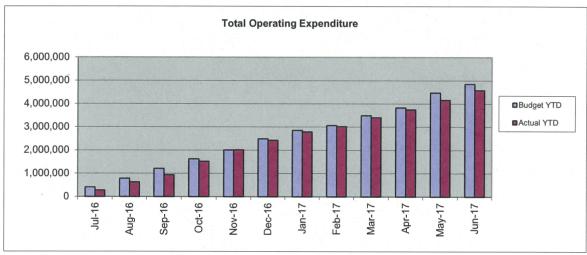

## SHIRE OF PEPPERMINT GROVE Statement of Financial Activity

for the period 1 July 2016 to 30 June 2017

|                                            | ADOPTED<br>BUDGET<br>2016/17 | REVISED<br>BUDGET<br>2016/17                                                                                   | YTD BUDGET 2016/2017 | YTD ACTUAL<br>2016/2017 | VARIANCE \$ Actual v YTD Budget | VARIANCE % Actual v YTD Budget | Comment<br>REF |
|--------------------------------------------|------------------------------|----------------------------------------------------------------------------------------------------------------|----------------------|-------------------------|---------------------------------|--------------------------------|----------------|
| Operating Revenue                          |                              |                                                                                                                |                      |                         | 24494                           |                                |                |
| FEES & CHARGES                             | 300,600                      | 360,780                                                                                                        | 360,780              | 368,186                 | 7,406                           | 2%                             |                |
| GRANTS & SUBSIDIES                         | 169,353                      | 159,857                                                                                                        | 159,857              | 220,972                 | 61,115                          | 38%                            | 1 1            |
| CONTRIBUTIONS, REIMBURSEMENTS              | 1,314,302                    | 1,334,302                                                                                                      | 1,334,302            | 1,353,206               | 18,904                          | 1%                             | 2              |
| INTEREST ON INVESTMENTS                    | 47,800                       | 33,675                                                                                                         | 33,675               | 40,084                  | 6,409                           | 19%                            |                |
| OTHER REVENUE                              | 27,300                       | 33,300                                                                                                         | 33,300               | 32,575                  | (725)                           | -2%                            |                |
| PROFIT ON SALE OF ASSETS                   | 1,065                        | 1,065                                                                                                          | 1,065                | 1,530                   | 465                             | 44%                            |                |
|                                            | 1,860,420                    | 1,922,979                                                                                                      | 1,922,979            | 2,016,553               | 93,574                          | 5%                             |                |
| Operating Expenses                         |                              | warman war war a san |                      |                         |                                 |                                |                |
| EMPLOYEE COSTS                             | (2,090,422)                  | (2,095,422)                                                                                                    | (2,095,422)          | (2,078,351)             | 17,071                          | -1%                            | 3              |
| MATERIALS & CONTRACTS                      | (1,795,767)                  | (2,085,364)                                                                                                    | (2,085,364)          | (1,861,515)             | 223,849                         | -11%                           | 4              |
| PUBLIC UTILITIES                           | (151,200)                    | (156,300)                                                                                                      | (156,300)            | (141,648)               | 14,652                          | -9%                            | 5              |
| DEPRECIATION                               | (386,384)                    | (265,623)                                                                                                      | (265,623)            | (265,623)               | 0                               | 0%                             |                |
| INTEREST EXPENSES                          | (62,136)                     | (68,014)                                                                                                       | (68,014)             | (67,924)                | 91                              | 0%                             |                |
| INSURANCES                                 | (117,750)                    | (114,250)                                                                                                      | (114,250)            | (101,917)               | 12,333                          | -11%                           | 6              |
| LOSS ON SALE OF ASSETS                     | o                            | 0                                                                                                              | o                    | (1,818)                 | (1,818)                         |                                |                |
| OTHER EXPENSES                             | (63,250)                     | (63,250)                                                                                                       | (63,250)             | (66,650)                | (3,400)                         | 5%                             |                |
|                                            | (4,666,909)                  | (4,848,223)                                                                                                    | (4,848,223)          | (4,585,446)             | 262,777                         | -5%                            | 1              |
|                                            |                              |                                                                                                                |                      |                         |                                 |                                |                |
| CHANGE IN NET ASSETS                       | (2,806,489)                  | (2,925,244)                                                                                                    | (2,925,244)          | (2,568,893)             | 356,351                         | -12%                           |                |
|                                            |                              |                                                                                                                |                      |                         |                                 |                                |                |
| Adjustments for Non-Cash (Revenue) and Exp |                              |                                                                                                                |                      |                         |                                 |                                |                |
| (Profit)/Loss on Asset Disposals           | (1,065)                      | (1,065)                                                                                                        | (1,065)              | 288                     | 1,353                           | -127%                          |                |
| Depreciation on Assets                     | 386,384                      | 265,623                                                                                                        | 265,623              | 265,623                 | 0                               | 0%                             |                |
| Capital Expenditure                        | 385,319                      | 264,558                                                                                                        | 264,558              | 265,911                 | 1,353                           |                                |                |
| Land & Buildings                           | (158,000)                    | (158,000)                                                                                                      | (158,000)            | (143,000)               | 15,000                          | -9%                            | 7              |
| Plant and Equipment                        | (139,000)                    | (139,000)                                                                                                      | (139,000)            | (164,936)               | (25,936)                        | 19%                            | 8              |
| Furniture & Equipment                      | (30,000)                     | (53,500)                                                                                                       | (53,500)             | (30,556)                | 22,944                          | -43%                           | 9              |
| Infrastructure Assets - Roads              | (276,228)                    | (232,381)                                                                                                      | (232,381)            | (116,587)               | 115,794                         | -50%                           | 10             |
| Infrastructure Assets - Other              | (232,000)                    | (232,000)                                                                                                      | (232,000)            | (120,721)               | 111,279                         | -48%                           | 11             |
| Infrastructure Assets - Footpaths          | (110,000)                    | (110,000)                                                                                                      | (110,000)            | (72,777)                | 37,223                          | -34%                           | 12             |
| Infrastructure Assets - Parks & Reserves   | o                            | Ö                                                                                                              | Ó                    | Ó                       | o                               |                                |                |
| Infrastructure Assets - Drainage           | o                            | o                                                                                                              | 0                    | О                       | О                               |                                |                |
|                                            | (945,228)                    | (924,881)                                                                                                      | (924,881)            | (648,578)               | 276,303                         | -30%                           |                |
| Capital Revenue                            |                              | v                                                                                                              |                      |                         |                                 |                                |                |
| Proceeds from Disposal of assets           | 132,250                      | 132,250                                                                                                        | 132,250              | 155,387                 | 23,137                          | 17%                            | 13             |
| Debt Management                            |                              |                                                                                                                |                      |                         |                                 |                                |                |
| Repayment of Debentures                    | (24,186)                     | (24,186)                                                                                                       | (24,186)             | (24,186)                | o                               | 0%                             |                |
|                                            | (24,100)                     | (24,100)                                                                                                       | (24,100)             | (24,100)                | Ĭ                               | 070                            |                |
| Reserves and Restricted Funds              |                              |                                                                                                                |                      |                         |                                 |                                |                |
| Transfers to Reserves                      | (140,300)                    | (155,300)                                                                                                      | (155,300)            | (654,587)               | (499,287)                       | 321%                           | 14             |
| Transfers from Reserves                    | 183,000                      | 309,838                                                                                                        | 309,838              | 294,135                 | (15,703)                        | -5%                            | 15             |
| ·                                          | 42,700                       | 154,538                                                                                                        | 154,538              | (360,452)               | (514,990)                       |                                |                |
| Net Current Assets July 1 B/Fwd            | 390,000                      | 497,331                                                                                                        | 497,331              | 495,386                 | (1,945)                         | 0%                             |                |
| Net Current Assets Year to Date            | 229,466                      | 229,466                                                                                                        | 229,466              | 394,832                 | 165,366                         | 72%                            | 16             |
| Amount Raised from Rates                   | 3,055,100                    | 3,055,100                                                                                                      | 3,055,100            | 3,080,256               | 25,156                          | 1%                             | 17             |
| and managed morn nates                     | 3,033,100                    | 3,033,100                                                                                                      | 3,033,100            | 3,080,236               | 23,130                          | Τ/0                            | 1/             |