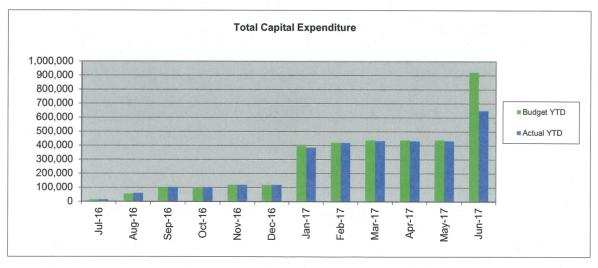

## CAPITAL EXPENDITURE 2016/17 (as at 30 JUNE 2017)

|                      |                                 | C. C. C.    |         |         |                         |          |         |         |            |                          |         |
|----------------------|---------------------------------|-------------|---------|---------|-------------------------|----------|---------|---------|------------|--------------------------|---------|
|                      |                                 | EXPENDITURE | TURE    | 201     | SOURCE OF FUNDS -BUDGET | NDS -BUD | GET     | SOU     | RCE OF FUI | SOURCE OF FUNDS -ACTUALS | ALS     |
|                      |                                 | 2016/17     | 2016/17 | 2016/17 | 2016/17                 | 2016/17  | 2016/17 | 2016/17 | 2016/17    | 2016/17                  | 2016/17 |
| Category Description | Description                     | Budget      | Actual  | Grants  | Trade-In                | Reserves | Muni.*  | Grants  | Trade-In   | Reserves                 | Muni.*  |
| BUILDINGS - RENEWAL  | KEANE'S POINT KIOSK - HEADWORKS | 143,000     | 143,000 |         |                         | 103,000  | 40,000  |         |            | 103,000                  | 40,000  |
| TOTAL                |                                 | 158 000     | 143,000 | •       | C                       | 110 000  | 000 00  | •       | -          | 100 000                  | 00000   |
| PLANT - RENEWAL      | HOLDEN COMMODORE                | 27.500      | 55.984  |         | 26.000                  | 000'011  | 1 500   |         | 48 908     | 100,000                  | 7.075   |
| PLANT - RENEWAL      | TOYOTA HILUX                    | 35,000      | 33,091  |         | 33.250                  |          | 1.750   |         | 32 182     |                          | 606     |
| PLANT - RENEWAL      | ТОУОТА НІГИХ                    | 33,500      | 32,727  |         | 31,750                  |          | 1,750   |         | 31,136     |                          | 1.591   |
| PLANT - RENEWAL      | FORD RANGER                     | 43,000      | 43,134  |         | 41,250                  |          | 1,750   |         | 43,161     |                          | (27)    |
| TOTAL                |                                 | 139,000     | 164,936 | 0       | 132,250                 | 0        | 6,750   | 0       | 155,387    | 0                        | 9,549   |
| FURNITURE - RENEWAL  | OFFICE DESKTOP PC'S (10)        | 15,000      | 15,556  |         |                         | 15,000   |         |         |            | 15,556                   |         |
| FURNITURE - RENEWAL  | COMMUNITY CENTRE AV EQUIPMENT   | 22,000      | 0       |         |                         | 15,000   | 7,000   |         |            | 0                        | 0       |
| FURNITURE - NEW      | ARTWORK                         | 16,500      | 15,000  |         |                         |          |         |         |            | 15,000                   |         |
| TOTAL                |                                 | 53,500      | 30,556  | 0       | 0                       | 30,000   | 7,000   | 0       | 0          | 30,556                   | 0       |
| ROADS - RENEWAL      | MONUMENT STREET                 | 42,667      | 42,667  | 34,834  |                         |          | 7,833   | 34,834  |            |                          | 7,833   |
| ROADS - RENEWAL      | HOBBS PLACE                     | 0           | 0       |         |                         |          | 0       |         |            |                          |         |
| ROADS - RENEWAL      | BAY VIEW TERRACE                | 63,055      | 63,053  | 23,483  |                         |          | 39,570  | 23,483  |            |                          | 39,570  |
| ROADS - RENEWAL      | RIGHTS-OF-WAY                   | 86,659      | 10,867  |         |                         |          | 86,659  |         |            | 1                        | 10,867  |
| ROADS - RENEWAL      | KERBING                         | 40,000      | 0       |         |                         |          | 40,000  |         |            |                          |         |
| TOTAL                |                                 | 232,381     | 116,587 | 58,317  | 0                       | 0        | 174,062 | 58,317  | 0          | 0                        | 58,270  |
| FOOTPATH - RENEWAL   | FOOTPATHS                       | 110,000     | 72,777  |         |                         |          | 110,000 |         |            |                          | 77,777  |
| TOTAL                |                                 | 110,000     | 777,27  | 0       | 0                       | 0        | 110,000 | 0       | 0          | 0                        | 72,777  |
| OTHER INF RENEWAL    | WALL - REAR OF OFFICE/GROVE     | 60,000      | 1,770   |         | 4                       |          | 000'09  |         |            |                          | 1,770   |
| OTHER INF RENEWAL    | RIVER WALL                      | 105,000     | 102,771 | 7       |                         | 35,000   | 70,000  |         |            | 34,257                   | 68,514  |
| OTHER INF NEW        | RIVER WALL                      | 62,000      | 16,180  | 32,000  |                         |          | 35,000  | 16,180  |            |                          |         |
| TOTAL                |                                 | 232,000     | 120,721 | 32,000  | 0                       | 35,000   | 165,000 | 16,180  | 0          | 34,257                   | 70,284  |
| Grand Total          |                                 | 924,881     | 648,578 | 90,317  | 132,250                 | 183,000  | 502,812 | 74,497  | 155,387    | 167,813                  | 250,880 |
|                      |                                 |             |         |         | 908,379                 | 379      |         |         | 648,578    | 578                      |         |
| RENEWAL CAPEX        |                                 | 841,381     | 617,398 |         |                         | )        |         |         |            |                          |         |
| NEW CAPEX            |                                 | 83,500      | 31,180  |         |                         |          |         |         |            |                          |         |
| Grand Total          |                                 | 924,881     | 648,578 |         |                         |          |         |         |            |                          |         |