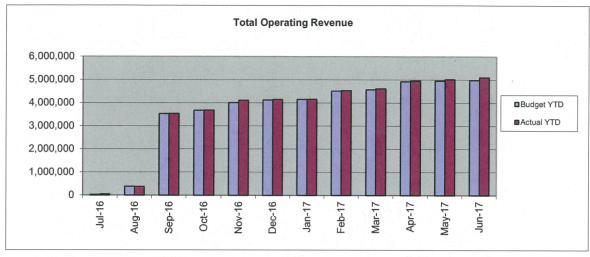

## SHIRE OF PEPPERMINT GROVE Statement of Financial Activity

for the period 1 July 2016 to 30 June 2017

|                                            | ADOPTED<br>BUDGET<br>2016/17 | REVISED<br>BUDGET<br>2016/17                                                                                   | YTD BUDGET 2016/2017 | YTD ACTUAL<br>2016/2017 | VARIANCE \$ Actual v YTD Budget | VARIANCE % Actual v YTD Budget | Comment<br>REF |
|--------------------------------------------|------------------------------|----------------------------------------------------------------------------------------------------------------|----------------------|-------------------------|---------------------------------|--------------------------------|----------------|
| Operating Revenue                          |                              |                                                                                                                |                      |                         | 24494                           |                                |                |
| FEES & CHARGES                             | 300,600                      | 360,780                                                                                                        | 360,780              | 368,186                 | 7,406                           | 2%                             |                |
| GRANTS & SUBSIDIES                         | 169,353                      | 159,857                                                                                                        | 159,857              | 220,972                 | 61,115                          | 38%                            | 1 1            |
| CONTRIBUTIONS, REIMBURSEMENTS              | 1,314,302                    | 1,334,302                                                                                                      | 1,334,302            | 1,353,206               | 18,904                          | 1%                             | 2              |
| INTEREST ON INVESTMENTS                    | 47,800                       | 33,675                                                                                                         | 33,675               | 40,084                  | 6,409                           | 19%                            |                |
| OTHER REVENUE                              | 27,300                       | 33,300                                                                                                         | 33,300               | 32,575                  | (725)                           | -2%                            |                |
| PROFIT ON SALE OF ASSETS                   | 1,065                        | 1,065                                                                                                          | 1,065                | 1,530                   | 465                             | 44%                            |                |
|                                            | 1,860,420                    | 1,922,979                                                                                                      | 1,922,979            | 2,016,553               | 93,574                          | 5%                             |                |
| Operating Expenses                         |                              | warman war war a san |                      |                         |                                 |                                |                |
| EMPLOYEE COSTS                             | (2,090,422)                  | (2,095,422)                                                                                                    | (2,095,422)          | (2,078,351)             | 17,071                          | -1%                            | 3              |
| MATERIALS & CONTRACTS                      | (1,795,767)                  | (2,085,364)                                                                                                    | (2,085,364)          | (1,861,515)             | 223,849                         | -11%                           | 4              |
| PUBLIC UTILITIES                           | (151,200)                    | (156,300)                                                                                                      | (156,300)            | (141,648)               | 14,652                          | -9%                            | 5              |
| DEPRECIATION                               | (386,384)                    | (265,623)                                                                                                      | (265,623)            | (265,623)               | 0                               | 0%                             |                |
| INTEREST EXPENSES                          | (62,136)                     | (68,014)                                                                                                       | (68,014)             | (67,924)                | 91                              | 0%                             |                |
| INSURANCES                                 | (117,750)                    | (114,250)                                                                                                      | (114,250)            | (101,917)               | 12,333                          | -11%                           | 6              |
| LOSS ON SALE OF ASSETS                     | o                            | 0                                                                                                              | o                    | (1,818)                 | (1,818)                         |                                |                |
| OTHER EXPENSES                             | (63,250)                     | (63,250)                                                                                                       | (63,250)             | (66,650)                | (3,400)                         | 5%                             |                |
|                                            | (4,666,909)                  | (4,848,223)                                                                                                    | (4,848,223)          | (4,585,446)             | 262,777                         | -5%                            | 1              |
|                                            |                              |                                                                                                                |                      |                         |                                 |                                |                |
| CHANGE IN NET ASSETS                       | (2,806,489)                  | (2,925,244)                                                                                                    | (2,925,244)          | (2,568,893)             | 356,351                         | -12%                           |                |
|                                            |                              |                                                                                                                |                      |                         |                                 |                                |                |
| Adjustments for Non-Cash (Revenue) and Exp |                              |                                                                                                                |                      |                         |                                 |                                |                |
| (Profit)/Loss on Asset Disposals           | (1,065)                      | (1,065)                                                                                                        | (1,065)              | 288                     | 1,353                           | -127%                          |                |
| Depreciation on Assets                     | 386,384                      | 265,623                                                                                                        | 265,623              | 265,623                 | 0                               | 0%                             |                |
| Capital Expenditure                        | 385,319                      | 264,558                                                                                                        | 264,558              | 265,911                 | 1,353                           |                                |                |
| Land & Buildings                           | (158,000)                    | (158,000)                                                                                                      | (158,000)            | (143,000)               | 15,000                          | -9%                            | 7              |
| Plant and Equipment                        | (139,000)                    | (139,000)                                                                                                      | (139,000)            | (164,936)               | (25,936)                        | 19%                            | 8              |
| Furniture & Equipment                      | (30,000)                     | (53,500)                                                                                                       | (53,500)             | (30,556)                | 22,944                          | -43%                           | 9              |
| Infrastructure Assets - Roads              | (276,228)                    | (232,381)                                                                                                      | (232,381)            | (116,587)               | 115,794                         | -50%                           | 10             |
| Infrastructure Assets - Other              | (232,000)                    | (232,000)                                                                                                      | (232,000)            | (120,721)               | 111,279                         | -48%                           | 11             |
| Infrastructure Assets - Footpaths          | (110,000)                    | (110,000)                                                                                                      | (110,000)            | (72,777)                | 37,223                          | -34%                           | 12             |
| Infrastructure Assets - Parks & Reserves   | o                            | Ö                                                                                                              | Ó                    | Ó                       | o                               |                                |                |
| Infrastructure Assets - Drainage           | o                            | o                                                                                                              | 0                    | О                       | О                               |                                |                |
|                                            | (945,228)                    | (924,881)                                                                                                      | (924,881)            | (648,578)               | 276,303                         | -30%                           |                |
| Capital Revenue                            |                              | v                                                                                                              |                      |                         |                                 |                                |                |
| Proceeds from Disposal of assets           | 132,250                      | 132,250                                                                                                        | 132,250              | 155,387                 | 23,137                          | 17%                            | 13             |
| Debt Management                            |                              |                                                                                                                |                      |                         |                                 |                                |                |
| Repayment of Debentures                    | (24,186)                     | (24,186)                                                                                                       | (24,186)             | (24,186)                | o                               | 0%                             |                |
|                                            | (24,100)                     | (24,100)                                                                                                       | (24,100)             | (24,100)                | Ĭ                               | 070                            |                |
| Reserves and Restricted Funds              |                              |                                                                                                                |                      |                         |                                 |                                |                |
| Transfers to Reserves                      | (140,300)                    | (155,300)                                                                                                      | (155,300)            | (654,587)               | (499,287)                       | 321%                           | 14             |
| Transfers from Reserves                    | 183,000                      | 309,838                                                                                                        | 309,838              | 294,135                 | (15,703)                        | -5%                            | 15             |
| ·                                          | 42,700                       | 154,538                                                                                                        | 154,538              | (360,452)               | (514,990)                       |                                |                |
| Net Current Assets July 1 B/Fwd            | 390,000                      | 497,331                                                                                                        | 497,331              | 495,386                 | (1,945)                         | 0%                             |                |
| Net Current Assets Year to Date            | 229,466                      | 229,466                                                                                                        | 229,466              | 394,832                 | 165,366                         | 72%                            | 16             |
| Amount Raised from Rates                   | 3,055,100                    | 3,055,100                                                                                                      | 3,055,100            | 3,080,256               | 25,156                          | 1%                             | 17             |
| and managed morn nates                     | 3,033,100                    | 3,033,100                                                                                                      | 3,033,100            | 3,080,236               | 23,130                          | Τ/0                            | 1/             |