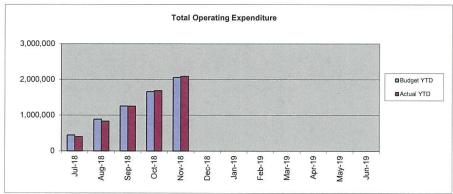

# SHIRE OF PEPPERMINT GROVE Statement of Financial Activity

for the period 1 July 2018 to 30 November 2018

|                                          | ADOPTED<br>BUDGET<br>2018/19 | YTD BUDGET 2018/19 | YTD ACTUAL<br>2018/19                   | VARIANCE \$ Actual v YTD Budget | VARIANCE %<br>Actual v YTD<br>Budget | FORECAST<br>ACTUAL<br>2018/19 |
|------------------------------------------|------------------------------|--------------------|-----------------------------------------|---------------------------------|--------------------------------------|-------------------------------|
| Operating Revenue                        |                              |                    |                                         | i Gar                           |                                      |                               |
| FEES & CHARGES                           | 229,165                      | 135,485            | 134,716                                 | (769)                           | -1%                                  | 213,165                       |
| GRANTS & SUBSIDIES                       | 117,282                      | 100,250            | 114,675                                 | 14,426                          | 14%                                  | 133,311                       |
| CONTRIBUTIONS, REIMBURSEMENTS            | 1,260,046                    | 926,100            | 940,858                                 | 14,758                          | 2%                                   | 1,281,694                     |
| INTEREST ON INVESTMENTS                  | 53,000                       | 22,083             | 16,694                                  | (5,389)                         | -24%                                 | 53,000                        |
| OTHER REVENUE                            | 11,250                       | 10,000             | 13,184                                  | 3,184                           | 32%                                  | 14,250                        |
| PROFIT ON SALE OF ASSETS                 | 0                            | 0                  | 0                                       | 0                               |                                      | 0                             |
|                                          | 1,670,743                    | 1,193,918          | 1,220,127                               | 26,208                          | 2%                                   | 1,695,420                     |
| Operating Expenses                       |                              |                    |                                         |                                 |                                      |                               |
| EMPLOYEE COSTS                           | (2,241,641)                  | (948,387)          | (958,125)                               | (9,738)                         | 1%                                   | (2,275,989)                   |
| MATERIALS & CONTRACTS                    | (1,853,519)                  | (772,300)          | (797,348)                               | (25,048)                        | 3%                                   | (1,909,669)                   |
| PUBLIC UTILITIES                         | (130,043)                    | (54,185)           | (49,926)                                | 4,259                           | -8%                                  | (130,043)                     |
| DEPRECIATION                             | (386,563)                    | (161,068)          | (161,068)                               | 0                               | 0%                                   | (386,563)                     |
| INTEREST EXPENSES                        | (61,030)                     | (28,085)           | (28,085)                                | 0                               | 0%                                   | (61,030)                      |
| INSURANCES                               | (94,256)                     | (94,256)           | (94,309)                                | (53)                            | 0%                                   | (94,256)                      |
| LOSS ON SALE OF ASSETS                   | (51,230)                     | (31,230)           | (51,505)                                | (33)                            | 070                                  | (34,230)                      |
| OTHER EXPENSES                           | (77,250)                     | 0                  | 0                                       | 0                               |                                      | (77,250)                      |
| o men en enses                           | (4,844,302)                  | (2,058,280)        | (2,088,860)                             | (30,581)                        | 1%                                   | (4,934,800)                   |
| 9                                        | (1,011,002)                  | (2,030,200)        | (2,000,000)                             | (50,501)                        | 270                                  | (4,554,666)                   |
| CHANGE IN NET ASSETS                     | (3,173,559)                  | (864,361)          | (868,734)                               | (4,373)                         | 1%                                   | (3,239,380)                   |
| Adjustments for Non-Cash (Revenue)       |                              |                    |                                         |                                 | 1900                                 |                               |
| and Expenditure                          |                              |                    |                                         |                                 |                                      |                               |
| (Profit)/Loss on Asset Disposals         | 0                            | 0                  | 0                                       | 0                               |                                      |                               |
| Depreciation on Assets                   | 386,563                      | 161,068            | 161,068                                 | 0                               | 0%                                   | 386,563                       |
|                                          | 386,563                      | 161,068            | 161,068                                 | 0                               |                                      | 386,563                       |
| Capital Expenditure                      |                              |                    |                                         |                                 |                                      |                               |
| Land & Buildings                         | 0                            | 0                  | 0                                       | 0                               |                                      | 0                             |
| Plant and Equipment                      | (164,500)                    | (68,500)           | (65,397)                                | 3,103                           | -5%                                  | (164,500)                     |
| Furniture & Equipment                    | 0                            | 0                  | 0                                       | 0                               | 100,000,000,00                       | 0                             |
| Infrastructure Assets - Roads            | (270,000)                    | (130,000)          | (124,791)                               | 5,209                           | -4%                                  | (270,000)                     |
| Infrastructure Assets - Other            | (20,000)                     | o                  | 0                                       | 0                               |                                      | (20,000)                      |
| Infrastructure Assets - Footpaths        | (50,000)                     | 0                  | 0                                       | 0                               |                                      | (50,000)                      |
| Infrastructure Assets - Parks & Reserves | , , o                        | 0                  | 0                                       | 0                               |                                      | 0                             |
| Infrastructure Assets - Drainage         | (9,000)                      | (9,000)            | (4,323)                                 | 4,677                           | -52%                                 | (9,000)                       |
| 00 00000000                              | (513,500)                    | (207,500)          | (194,511)                               | 12,989                          | -6%                                  | (513,500)                     |
| Capital Revenue                          |                              |                    | , , , , , , , , , , , , , , , , , , , , |                                 |                                      | (-,-,,                        |
| Proceeds from Disposal of assets         | 130,000                      | 39,000             | 38,182                                  | (818)                           | -2%                                  | 130,000                       |
| Debt Management                          |                              |                    |                                         |                                 |                                      |                               |
| Repayment of Debentures                  | (27,701)                     | (13,616)           | (13,616)                                | 0                               | 0%                                   | (27,701)                      |
| Reserves and Restricted Funds            |                              |                    |                                         | y                               |                                      |                               |
| Transfers to Reserves                    | (200,300)                    | (8,450)            | (8,462)                                 | (12)                            | 0%                                   | (200,300)                     |
| Transfers from Reserves                  | 22,920                       | 0                  | 0                                       | 0                               |                                      | 22,920                        |
|                                          | (177,380)                    | (8,450)            | (8,462)                                 | (12)                            |                                      | (177,380)                     |
| Net Current Assets July 1 B/Fwd          | 234,565                      | 234,565            | 234,565                                 | (0)                             | 0%                                   | 234,565                       |
| Net Current Assets Year to Date          | 81,992                       | 2,563,710          | 2,571,005                               | 7,295                           | 0%                                   | 16,171                        |
| Amount Raised from Rates                 | 3,223,004                    | 3,223,004          | 3,222,513                               | (491)                           | 0%                                   | 3,223,004                     |