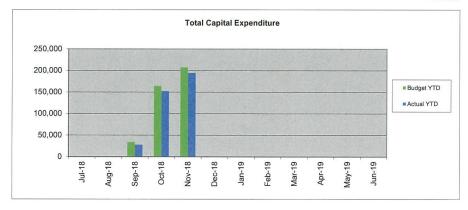

# SHIRE OF PEPPERMINT GROVE Statement of Financial Activity

for the period 1 July 2018 to 30 November 2018

|                                          | ADOPTED<br>BUDGET<br>2018/19 | YTD BUDGET 2018/19 | YTD ACTUAL<br>2018/19                   | VARIANCE \$ Actual v YTD Budget | VARIANCE %<br>Actual v YTD<br>Budget | FORECAST<br>ACTUAL<br>2018/19 |
|------------------------------------------|------------------------------|--------------------|-----------------------------------------|---------------------------------|--------------------------------------|-------------------------------|
| Operating Revenue                        |                              |                    |                                         | i Gar                           |                                      |                               |
| FEES & CHARGES                           | 229,165                      | 135,485            | 134,716                                 | (769)                           | -1%                                  | 213,165                       |
| GRANTS & SUBSIDIES                       | 117,282                      | 100,250            | 114,675                                 | 14,426                          | 14%                                  | 133,311                       |
| CONTRIBUTIONS, REIMBURSEMENTS            | 1,260,046                    | 926,100            | 940,858                                 | 14,758                          | 2%                                   | 1,281,694                     |
| INTEREST ON INVESTMENTS                  | 53,000                       | 22,083             | 16,694                                  | (5,389)                         | -24%                                 | 53,000                        |
| OTHER REVENUE                            | 11,250                       | 10,000             | 13,184                                  | 3,184                           | 32%                                  | 14,250                        |
| PROFIT ON SALE OF ASSETS                 | 0                            | 0                  | 0                                       | 0                               |                                      | 0                             |
|                                          | 1,670,743                    | 1,193,918          | 1,220,127                               | 26,208                          | 2%                                   | 1,695,420                     |
| Operating Expenses                       |                              |                    |                                         |                                 |                                      |                               |
| EMPLOYEE COSTS                           | (2,241,641)                  | (948,387)          | (958,125)                               | (9,738)                         | 1%                                   | (2,275,989)                   |
| MATERIALS & CONTRACTS                    | (1,853,519)                  | (772,300)          | (797,348)                               | (25,048)                        | 3%                                   | (1,909,669)                   |
| PUBLIC UTILITIES                         | (130,043)                    | (54,185)           | (49,926)                                | 4,259                           | -8%                                  | (130,043)                     |
| DEPRECIATION                             | (386,563)                    | (161,068)          | (161,068)                               | 0                               | 0%                                   | (386,563)                     |
| INTEREST EXPENSES                        | (61,030)                     | (28,085)           | (28,085)                                | 0                               | 0%                                   | (61,030)                      |
| INSURANCES                               | (94,256)                     | (94,256)           | (94,309)                                | (53)                            | 0%                                   | (94,256)                      |
| LOSS ON SALE OF ASSETS                   | (51,230)                     | (31,230)           | (51,505)                                | (33)                            | 070                                  | (34,230)                      |
| OTHER EXPENSES                           | (77,250)                     | 0                  | 0                                       | 0                               |                                      | (77,250)                      |
| o men en enses                           | (4,844,302)                  | (2,058,280)        | (2,088,860)                             | (30,581)                        | 1%                                   | (4,934,800)                   |
| 9                                        | (1,011,002)                  | (2,030,200)        | (2,000,000)                             | (50,501)                        | 270                                  | (4,554,666)                   |
| CHANGE IN NET ASSETS                     | (3,173,559)                  | (864,361)          | (868,734)                               | (4,373)                         | 1%                                   | (3,239,380)                   |
| Adjustments for Non-Cash (Revenue)       |                              |                    |                                         |                                 | 1900                                 |                               |
| and Expenditure                          |                              |                    |                                         |                                 |                                      |                               |
| (Profit)/Loss on Asset Disposals         | 0                            | 0                  | 0                                       | 0                               |                                      |                               |
| Depreciation on Assets                   | 386,563                      | 161,068            | 161,068                                 | 0                               | 0%                                   | 386,563                       |
|                                          | 386,563                      | 161,068            | 161,068                                 | 0                               |                                      | 386,563                       |
| Capital Expenditure                      |                              |                    |                                         |                                 |                                      |                               |
| Land & Buildings                         | 0                            | 0                  | 0                                       | 0                               |                                      | 0                             |
| Plant and Equipment                      | (164,500)                    | (68,500)           | (65,397)                                | 3,103                           | -5%                                  | (164,500)                     |
| Furniture & Equipment                    | 0                            | 0                  | 0                                       | 0                               | 100,000,000,00                       | 0                             |
| Infrastructure Assets - Roads            | (270,000)                    | (130,000)          | (124,791)                               | 5,209                           | -4%                                  | (270,000)                     |
| Infrastructure Assets - Other            | (20,000)                     | o                  | 0                                       | 0                               |                                      | (20,000)                      |
| Infrastructure Assets - Footpaths        | (50,000)                     | 0                  | 0                                       | 0                               |                                      | (50,000)                      |
| Infrastructure Assets - Parks & Reserves | , , o                        | 0                  | 0                                       | 0                               |                                      | 0                             |
| Infrastructure Assets - Drainage         | (9,000)                      | (9,000)            | (4,323)                                 | 4,677                           | -52%                                 | (9,000)                       |
| 00 00000000                              | (513,500)                    | (207,500)          | (194,511)                               | 12,989                          | -6%                                  | (513,500)                     |
| Capital Revenue                          |                              |                    | , , , , , , , , , , , , , , , , , , , , |                                 |                                      | (-,-,,                        |
| Proceeds from Disposal of assets         | 130,000                      | 39,000             | 38,182                                  | (818)                           | -2%                                  | 130,000                       |
| Debt Management                          |                              |                    |                                         |                                 |                                      |                               |
| Repayment of Debentures                  | (27,701)                     | (13,616)           | (13,616)                                | 0                               | 0%                                   | (27,701)                      |
| Reserves and Restricted Funds            |                              |                    |                                         | y                               |                                      |                               |
| Transfers to Reserves                    | (200,300)                    | (8,450)            | (8,462)                                 | (12)                            | 0%                                   | (200,300)                     |
| Transfers from Reserves                  | 22,920                       | 0                  | 0                                       | 0                               |                                      | 22,920                        |
|                                          | (177,380)                    | (8,450)            | (8,462)                                 | (12)                            |                                      | (177,380)                     |
| Net Current Assets July 1 B/Fwd          | 234,565                      | 234,565            | 234,565                                 | (0)                             | 0%                                   | 234,565                       |
| Net Current Assets Year to Date          | 81,992                       | 2,563,710          | 2,571,005                               | 7,295                           | 0%                                   | 16,171                        |
| Amount Raised from Rates                 | 3,223,004                    | 3,223,004          | 3,222,513                               | (491)                           | 0%                                   | 3,223,004                     |