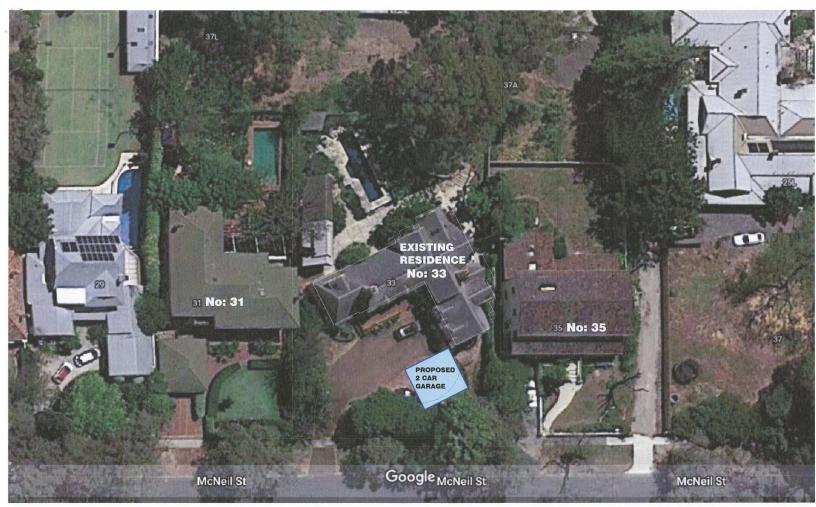

# **Ordinary Council Meeting**

8.1.4 33 McNeil Street, Peppermint Grove

**McNEIL STREET** 

# Ordinary Council Meeting Attachments 18 December 2018 PROPOSED NEW GARAGE 13979 13979 33 McNEIL STREET PEPPERMINT GROVE WESTERN AUSTRALIA 4282 E 62.02 € HTA9T003 NJIRB STREET MCNEIL 16929 1 0006 26

**PHOTO** STREETSCAPE