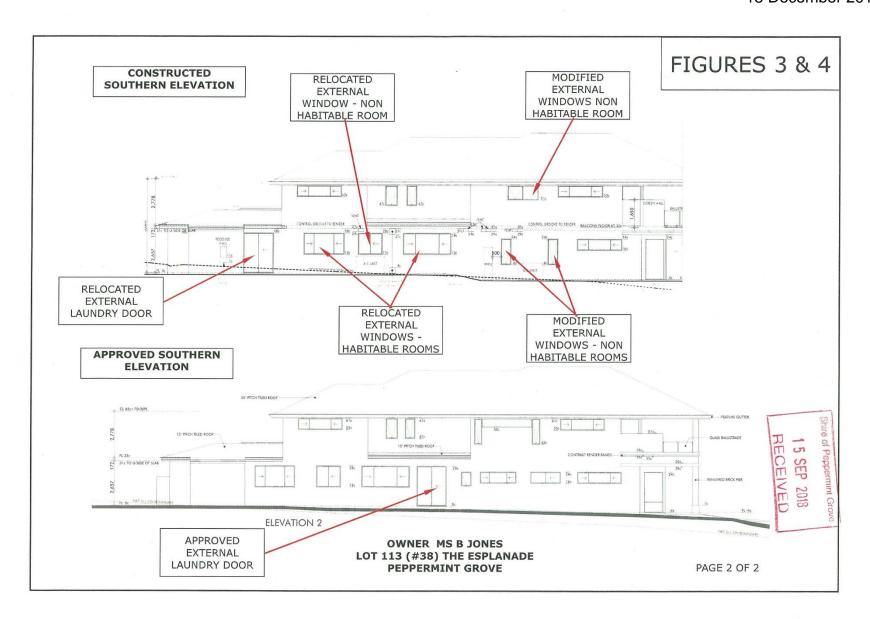

#### 2. Ground floor external:

- a. Location of glass side slide door (laundry door) moved from mid-dwelling to end of dwelling:
- Windows to habitable rooms (Bedroom 3 and Study) relocated further to front of the dwelling;
- c. Window to non-habitable room (bathroom) relocated further to the front of the dwelling;
- d. Alignment of windows to non-habitable room (en-suite) changed from horizontal alignment to vertical alignment.
- 3. Upper floor external
  - a. Windows to en-suite changed from two vertical windows to one high horizontal window.

The relocation of the laundry from mid-dwelling to the end of the dwelling does not alter the use or appearance of the dwelling. The resultant relocation of the ground floor rooms (bedroom, study and bathroom) require the slight relocation of external windows. These changes are minor and do not materially alter the external appearance of the dwelling. On the ground floor, the number of external windows and doors remains as approved. On the upper floor, the number of windows has been reduced by one from a non-habitable room.