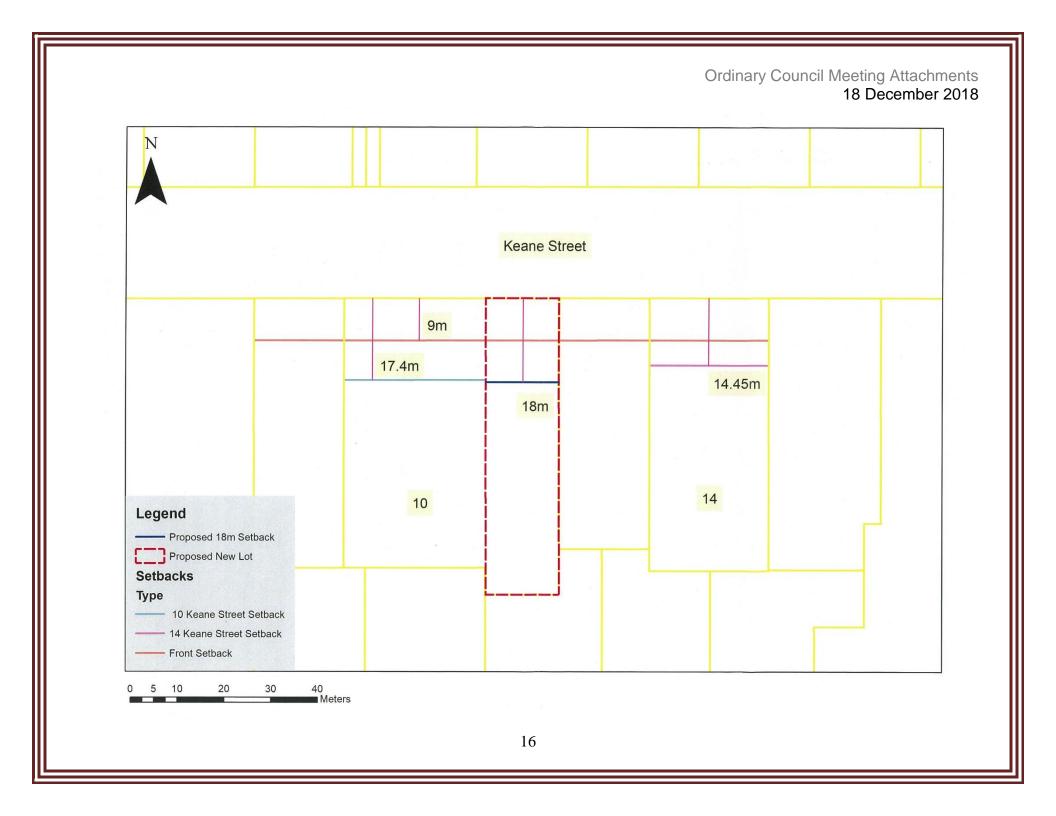

# **Ordinary Council Meeting**

8.1.2 10 Keane Street, Peppermint Grove

### 18 December 2018