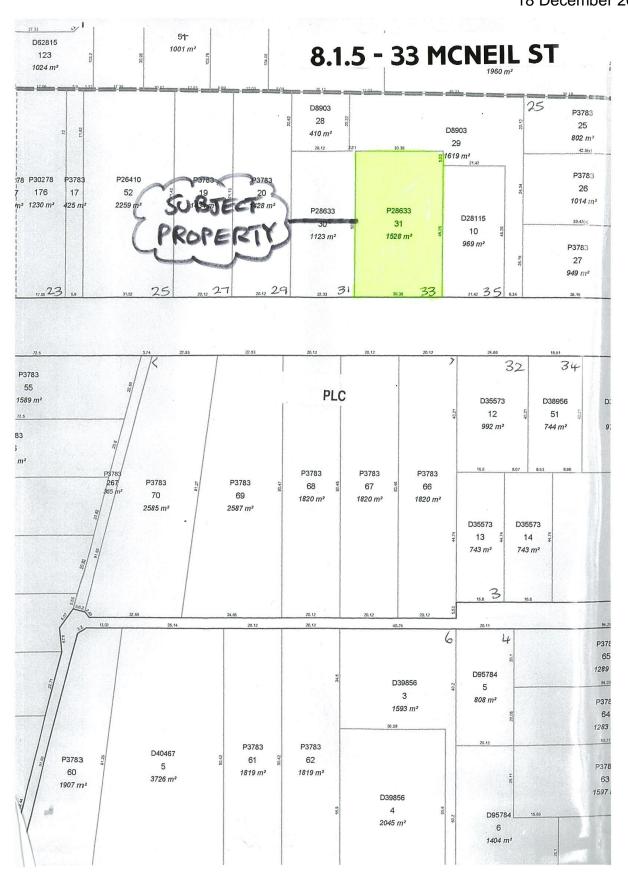

# **Ordinary Council Meeting**

8.1.4 33 McNeil Street, Peppermint Grove

**McNEIL STREET** 

# Ordinary Council Meeting Attachments 18 December 2018 PROPOSED NEW GARAGE 13979 13979 33 McNEIL STREET PEPPERMINT GROVE WESTERN AUSTRALIA 4282 E 62.02 € HTA9T003 NJIRB STREET MCNEIL 16929 1 0006 26

**PHOTO** STREETSCAPE