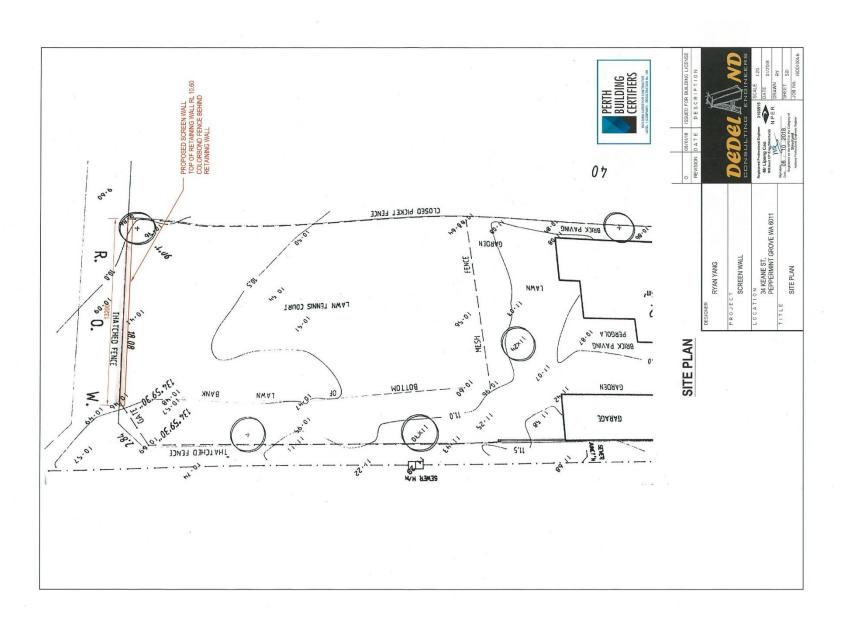

# **Ordinary Council Meeting**

8.1.3 34 Keane Street, Peppermint Grove

### Ordinary Council Meeting Attachments

### 18 December 2018

This map is a pictorial representation of data extracted from Landgate's Spatial Cadastral Database and is intended to be an overview of general cadastral information.