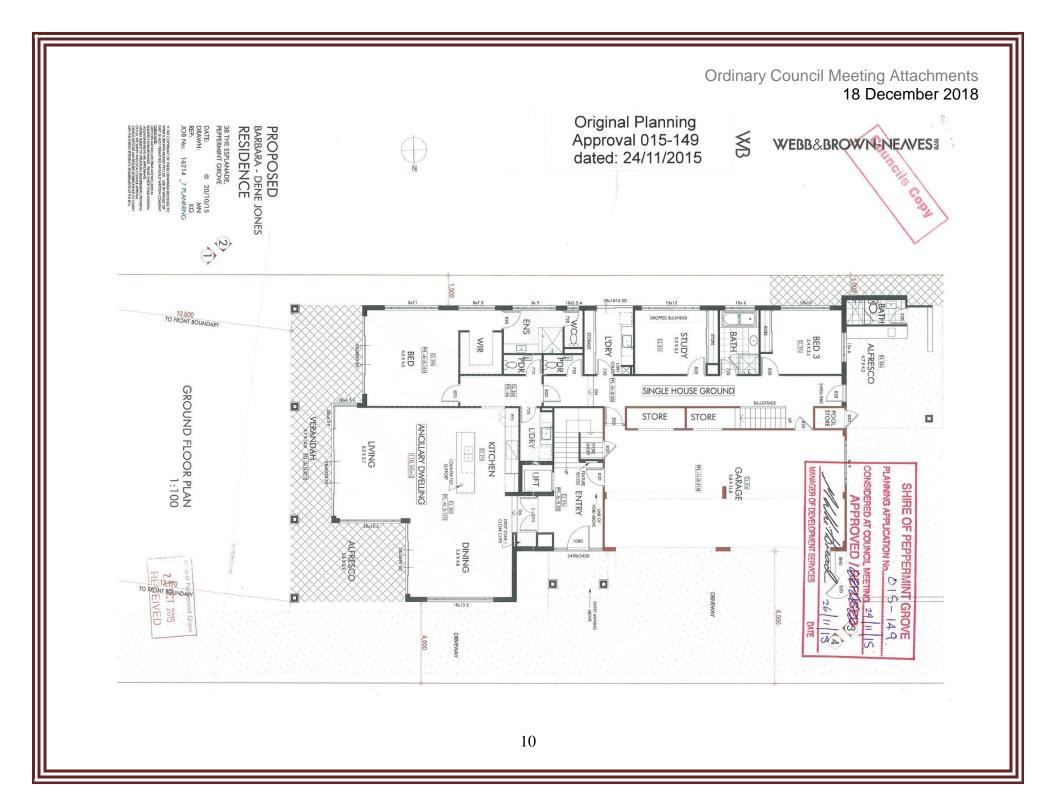

# PROPOSAL TO AMEND PLANNING APPLICATION – SINGLE DWELLING AND ANCILLARY ACCOMMODATION APPLICATION: 015-149 LOT 113 (38) THE ESPLANADE, PEPPERMINT GROVE

I refer to your letter of 26 November 2015 granting planning approval to the above application and to the notice of Direction to Alter Development issued by the Shire on 14 June 2018.

#### Scope of application to amend

The following is the list of modifications for which planning approval is being sought. To assist the Shire in its assessment of this application, Figures 1-4 have been prepared, highlighting the differences between approved plans and the constructed dwelling.

#### 1. Ground floor internal:

- a. laundry relocated from the centre of the ground floor to the rear of the ground floor;
- b. Bed Room 3, Bath and Study being relocated in place of the previous laundry;
- c. Laundry door relocated from side of ground floor passage to end of ground floor passage;
- d. New internal door at the bottom of rear staircase;
- e. Solid wall at the bottom or rear staircase in place of open balustrade; and
- f. Location of walk-in-robe and en-suite in Ancillary Dwelling, reversed.