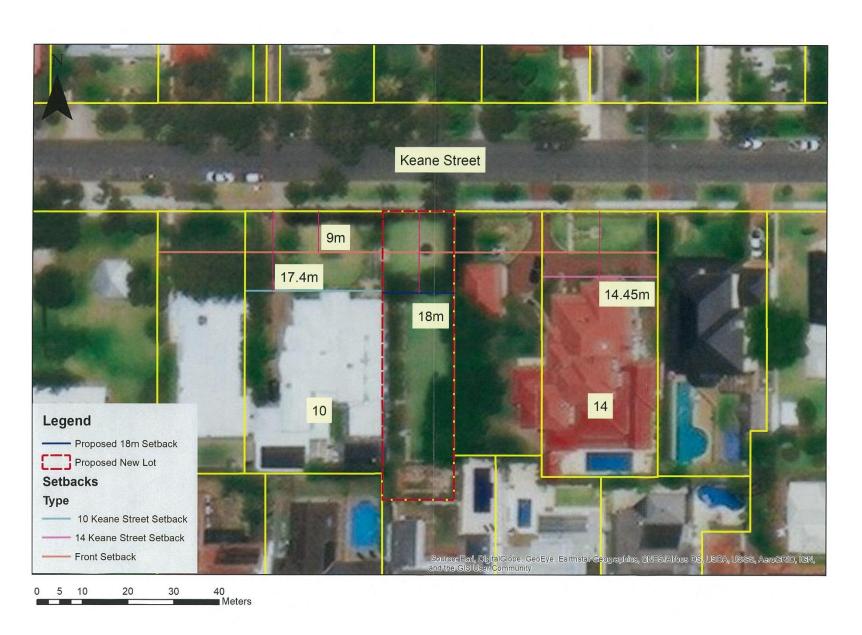

# **Ordinary Council Meeting**

8.1.2 10 Keane Street, Peppermint Grove

### 18 December 2018