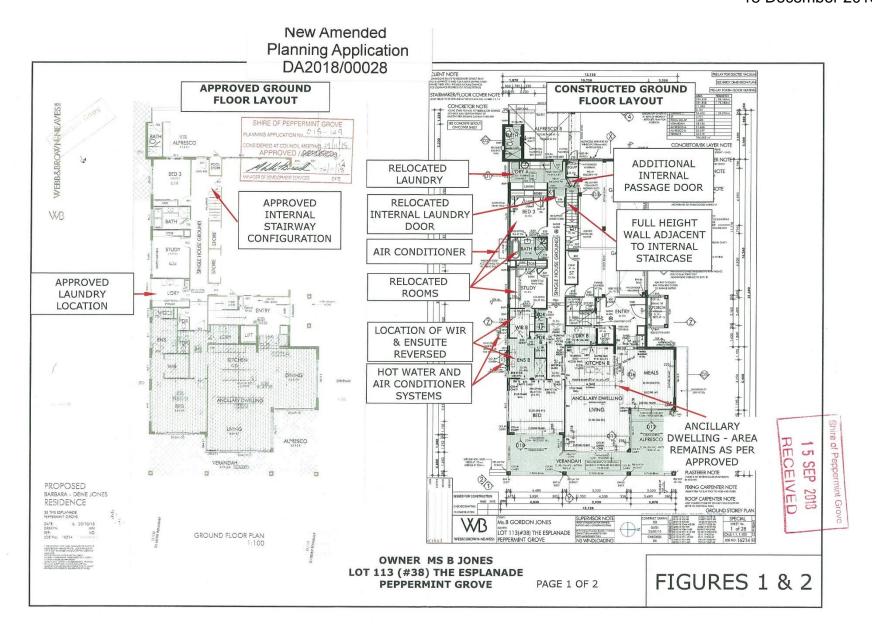

#### Scope of application to amend

The following is the list of modifications for which planning approval is being sought. To assist the Shire in its assessment of this application, Figures 1-4 have been prepared, highlighting the differences between approved plans and the constructed dwelling.

#### 1. Ground floor internal:

- a. laundry relocated from the centre of the ground floor to the rear of the ground floor;
- b. Bed Room 3, Bath and Study being relocated in place of the previous laundry;
- c. Laundry door relocated from side of ground floor passage to end of ground floor passage;
- d. New internal door at the bottom of rear staircase;
- e. Solid wall at the bottom or rear staircase in place of open balustrade; and
- f. Location of walk-in-robe and en-suite in Ancillary Dwelling, reversed.

#### 2. Ground floor external:

- a. Location of glass side slide door (laundry door) moved from mid-dwelling to end of dwelling:
- Windows to habitable rooms (Bedroom 3 and Study) relocated further to front of the dwelling;
- c. Window to non-habitable room (bathroom) relocated further to the front of the dwelling;
- d. Alignment of windows to non-habitable room (en-suite) changed from horizontal alignment to vertical alignment.
- 3. Upper floor external
  - a. Windows to en-suite changed from two vertical windows to one high horizontal window.