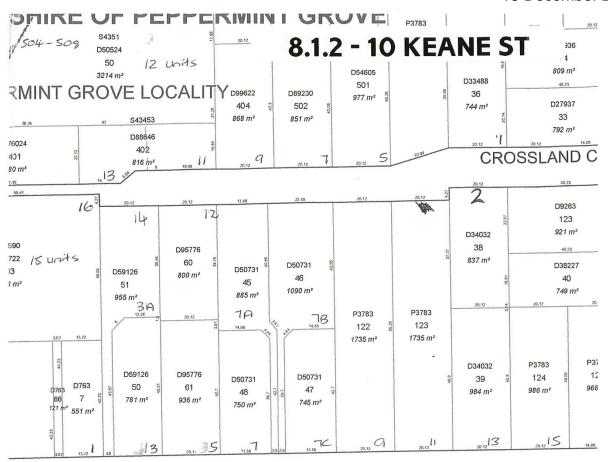

# **Ordinary Council Meeting**

8.1.2 10 Keane Street, Peppermint Grove

### 18 December 2018

### KEANE ST

### OTTESLOE Local Governments

| SURVEY INFORMATION                      | ON                             |
|-----------------------------------------|--------------------------------|
| Survey Diagram                          | D25619                         |
| Strata Plan                             | S10091                         |
| Survey Plan                             | P1063                          |
| Deposited Plan                          | DP227482                       |
| Area                                    | 1012m <sup>2</sup> or 2.1457ha |
| Distances (in metres) Measured/Surveyed | 10.09                          |