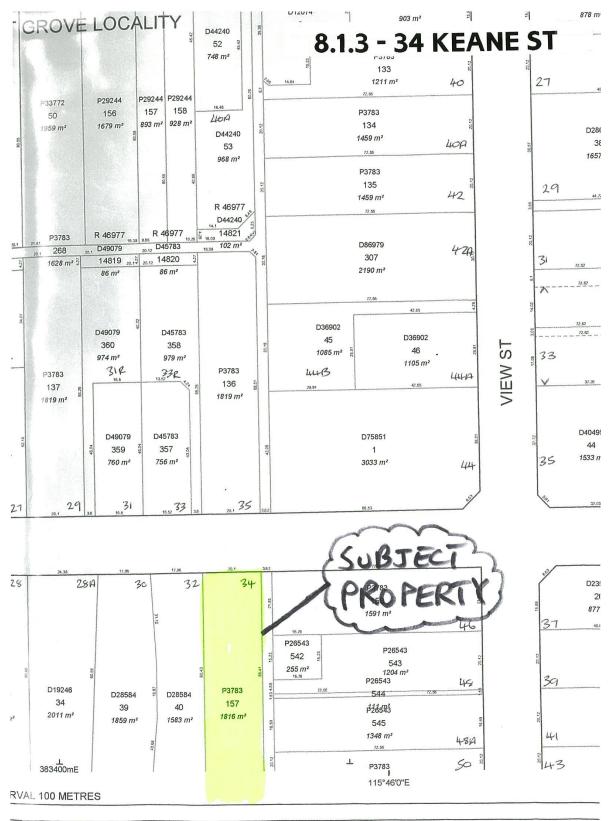

# **Ordinary Council Meeting**

8.1.3 34 Keane Street, Peppermint Grove

### Ordinary Council Meeting Attachments

### 18 December 2018

This map is a pictorial representation of data extracted from Landgate's Spatial Cadastral Database and is intended to be an overview of general cadastral information.