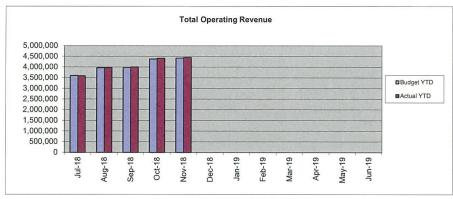

# SHIRE OF PEPPERMINT GROVE Statement of Financial Activity

for the period 1 July 2018 to 30 November 2018

|                                          | ADOPTED<br>BUDGET<br>2018/19 | YTD BUDGET 2018/19 | YTD ACTUAL<br>2018/19                   | VARIANCE \$ Actual v YTD Budget | VARIANCE %<br>Actual v YTD<br>Budget | FORECAST<br>ACTUAL<br>2018/19 |
|------------------------------------------|------------------------------|--------------------|-----------------------------------------|---------------------------------|--------------------------------------|-------------------------------|
| Operating Revenue                        |                              |                    |                                         | i Gar                           |                                      |                               |
| FEES & CHARGES                           | 229,165                      | 135,485            | 134,716                                 | (769)                           | -1%                                  | 213,165                       |
| GRANTS & SUBSIDIES                       | 117,282                      | 100,250            | 114,675                                 | 14,426                          | 14%                                  | 133,311                       |
| CONTRIBUTIONS, REIMBURSEMENTS            | 1,260,046                    | 926,100            | 940,858                                 | 14,758                          | 2%                                   | 1,281,694                     |
| INTEREST ON INVESTMENTS                  | 53,000                       | 22,083             | 16,694                                  | (5,389)                         | -24%                                 | 53,000                        |
| OTHER REVENUE                            | 11,250                       | 10,000             | 13,184                                  | 3,184                           | 32%                                  | 14,250                        |
| PROFIT ON SALE OF ASSETS                 | 0                            | 0                  | 0                                       | 0                               |                                      | 0                             |
|                                          | 1,670,743                    | 1,193,918          | 1,220,127                               | 26,208                          | 2%                                   | 1,695,420                     |
| Operating Expenses                       |                              |                    |                                         |                                 |                                      |                               |
| EMPLOYEE COSTS                           | (2,241,641)                  | (948,387)          | (958,125)                               | (9,738)                         | 1%                                   | (2,275,989)                   |
| MATERIALS & CONTRACTS                    | (1,853,519)                  | (772,300)          | (797,348)                               | (25,048)                        | 3%                                   | (1,909,669)                   |
| PUBLIC UTILITIES                         | (130,043)                    | (54,185)           | (49,926)                                | 4,259                           | -8%                                  | (130,043)                     |
| DEPRECIATION                             | (386,563)                    | (161,068)          | (161,068)                               | 0                               | 0%                                   | (386,563)                     |
| INTEREST EXPENSES                        | (61,030)                     | (28,085)           | (28,085)                                | 0                               | 0%                                   | (61,030)                      |
| INSURANCES                               | (94,256)                     | (94,256)           | (94,309)                                | (53)                            | 0%                                   | (94,256)                      |
| LOSS ON SALE OF ASSETS                   | (51,230)                     | (31,230)           | (51,505)                                | (33)                            | 070                                  | (34,230)                      |
| OTHER EXPENSES                           | (77,250)                     | 0                  | 0                                       | 0                               |                                      | (77,250)                      |
| o men en enses                           | (4,844,302)                  | (2,058,280)        | (2,088,860)                             | (30,581)                        | 1%                                   | (4,934,800)                   |
| 9                                        | (1,011,002)                  | (2,030,200)        | (2,000,000)                             | (50,501)                        | 270                                  | (4,554,666)                   |
| CHANGE IN NET ASSETS                     | (3,173,559)                  | (864,361)          | (868,734)                               | (4,373)                         | 1%                                   | (3,239,380)                   |
| Adjustments for Non-Cash (Revenue)       |                              |                    |                                         |                                 | 1900                                 |                               |
| and Expenditure                          |                              |                    |                                         |                                 |                                      |                               |
| (Profit)/Loss on Asset Disposals         | 0                            | 0                  | 0                                       | 0                               |                                      |                               |
| Depreciation on Assets                   | 386,563                      | 161,068            | 161,068                                 | 0                               | 0%                                   | 386,563                       |
|                                          | 386,563                      | 161,068            | 161,068                                 | 0                               |                                      | 386,563                       |
| Capital Expenditure                      |                              |                    |                                         |                                 |                                      |                               |
| Land & Buildings                         | 0                            | 0                  | 0                                       | 0                               |                                      | 0                             |
| Plant and Equipment                      | (164,500)                    | (68,500)           | (65,397)                                | 3,103                           | -5%                                  | (164,500)                     |
| Furniture & Equipment                    | 0                            | 0                  | 0                                       | 0                               | 100,000,000,00                       | 0                             |
| Infrastructure Assets - Roads            | (270,000)                    | (130,000)          | (124,791)                               | 5,209                           | -4%                                  | (270,000)                     |
| Infrastructure Assets - Other            | (20,000)                     | o                  | 0                                       | 0                               |                                      | (20,000)                      |
| Infrastructure Assets - Footpaths        | (50,000)                     | 0                  | 0                                       | 0                               |                                      | (50,000)                      |
| Infrastructure Assets - Parks & Reserves | , , o                        | 0                  | 0                                       | 0                               |                                      | 0                             |
| Infrastructure Assets - Drainage         | (9,000)                      | (9,000)            | (4,323)                                 | 4,677                           | -52%                                 | (9,000)                       |
| 00 00000000                              | (513,500)                    | (207,500)          | (194,511)                               | 12,989                          | -6%                                  | (513,500)                     |
| Capital Revenue                          |                              |                    | , , , , , , , , , , , , , , , , , , , , |                                 |                                      | (-,-,,                        |
| Proceeds from Disposal of assets         | 130,000                      | 39,000             | 38,182                                  | (818)                           | -2%                                  | 130,000                       |
| Debt Management                          |                              |                    |                                         |                                 |                                      |                               |
| Repayment of Debentures                  | (27,701)                     | (13,616)           | (13,616)                                | 0                               | 0%                                   | (27,701)                      |
| Reserves and Restricted Funds            |                              |                    |                                         | y                               |                                      |                               |
| Transfers to Reserves                    | (200,300)                    | (8,450)            | (8,462)                                 | (12)                            | 0%                                   | (200,300)                     |
| Transfers from Reserves                  | 22,920                       | 0                  | 0                                       | 0                               |                                      | 22,920                        |
|                                          | (177,380)                    | (8,450)            | (8,462)                                 | (12)                            |                                      | (177,380)                     |
| Net Current Assets July 1 B/Fwd          | 234,565                      | 234,565            | 234,565                                 | (0)                             | 0%                                   | 234,565                       |
| Net Current Assets Year to Date          | 81,992                       | 2,563,710          | 2,571,005                               | 7,295                           | 0%                                   | 16,171                        |
| Amount Raised from Rates                 | 3,223,004                    | 3,223,004          | 3,222,513                               | (491)                           | 0%                                   | 3,223,004                     |