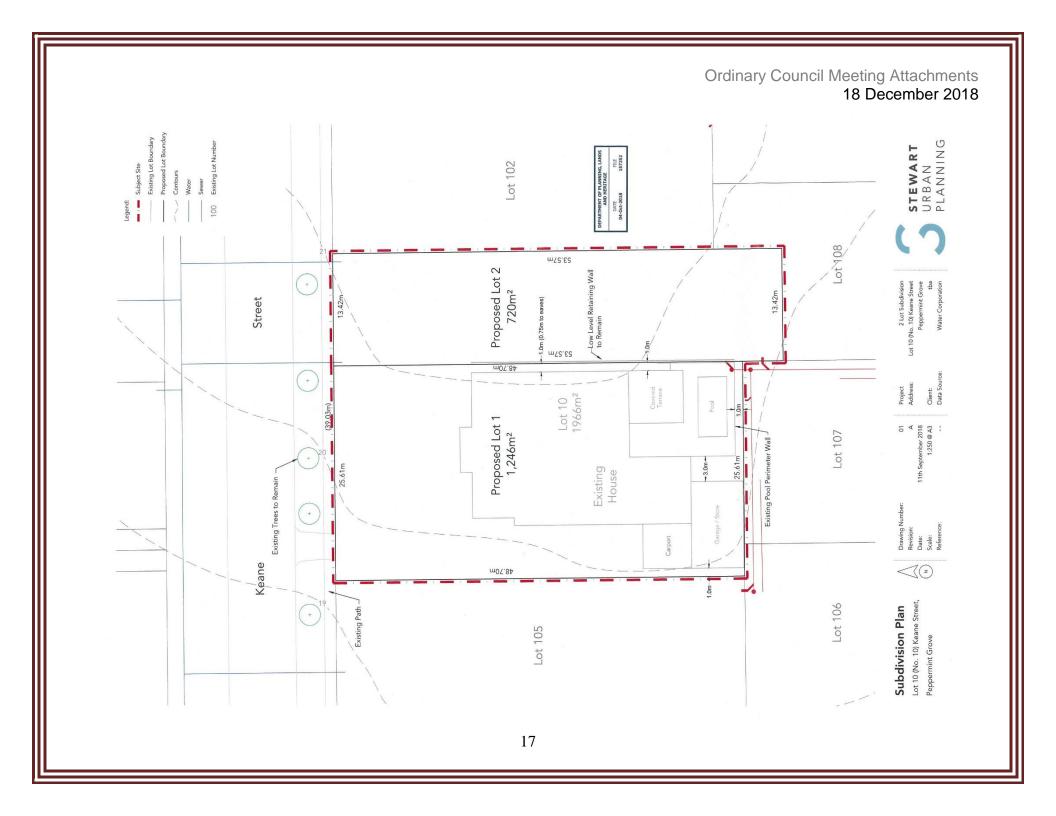

# **Ordinary Council Meeting**

8.1.2 10 Keane Street, Peppermint Grove

### 18 December 2018