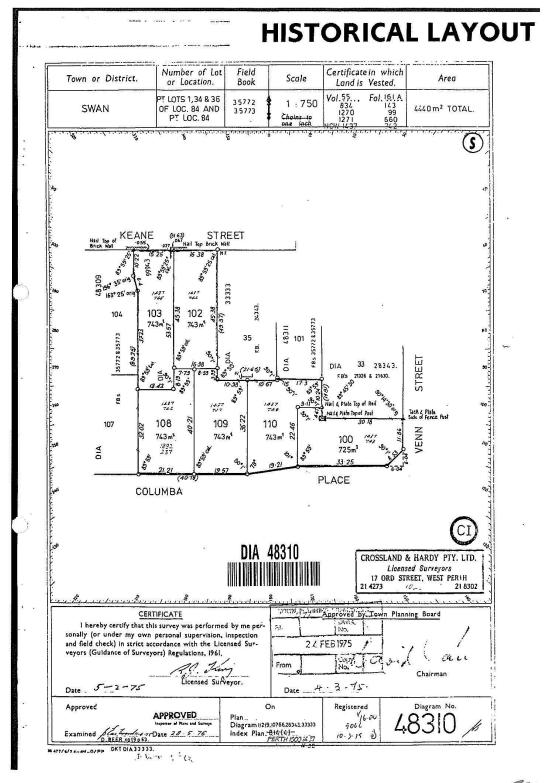

# **Ordinary Council Meeting**

8.1.2 10 Keane Street, Peppermint Grove

### 18 December 2018

### KEANE ST

### OTTESLOE Local Governments

| SURVEY INFORMATION                      | ON                             |
|-----------------------------------------|--------------------------------|
| Survey Diagram                          | D25619                         |
| Strata Plan                             | S10091                         |
| Survey Plan                             | P1063                          |
| Deposited Plan                          | DP227482                       |
| Area                                    | 1012m <sup>2</sup> or 2.1457ha |
| Distances (in metres) Measured/Surveyed | 10.09                          |