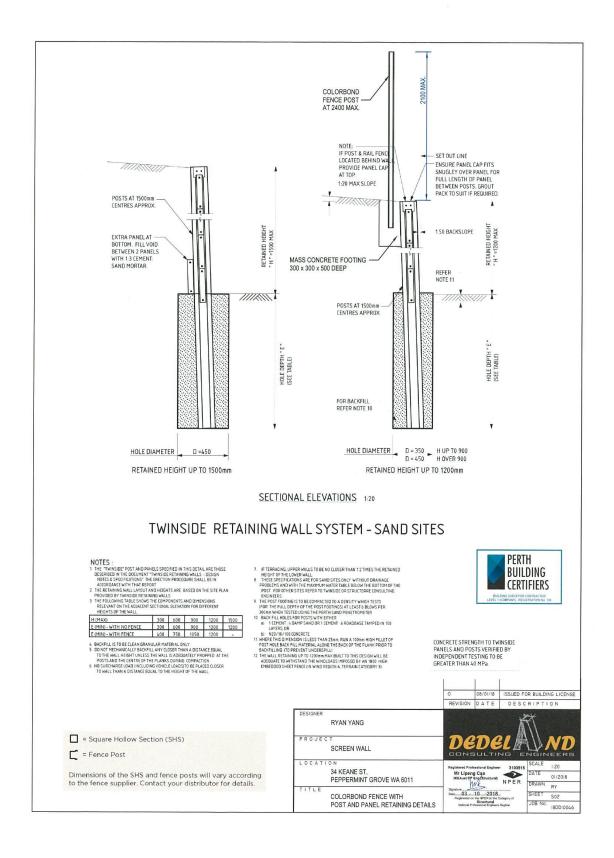

# **Ordinary Council Meeting**

8.1.3 34 Keane Street, Peppermint Grove

### Ordinary Council Meeting Attachments

### 18 December 2018

This map is a pictorial representation of data extracted from Landgate's Spatial Cadastral Database and is intended to be an overview of general cadastral information.