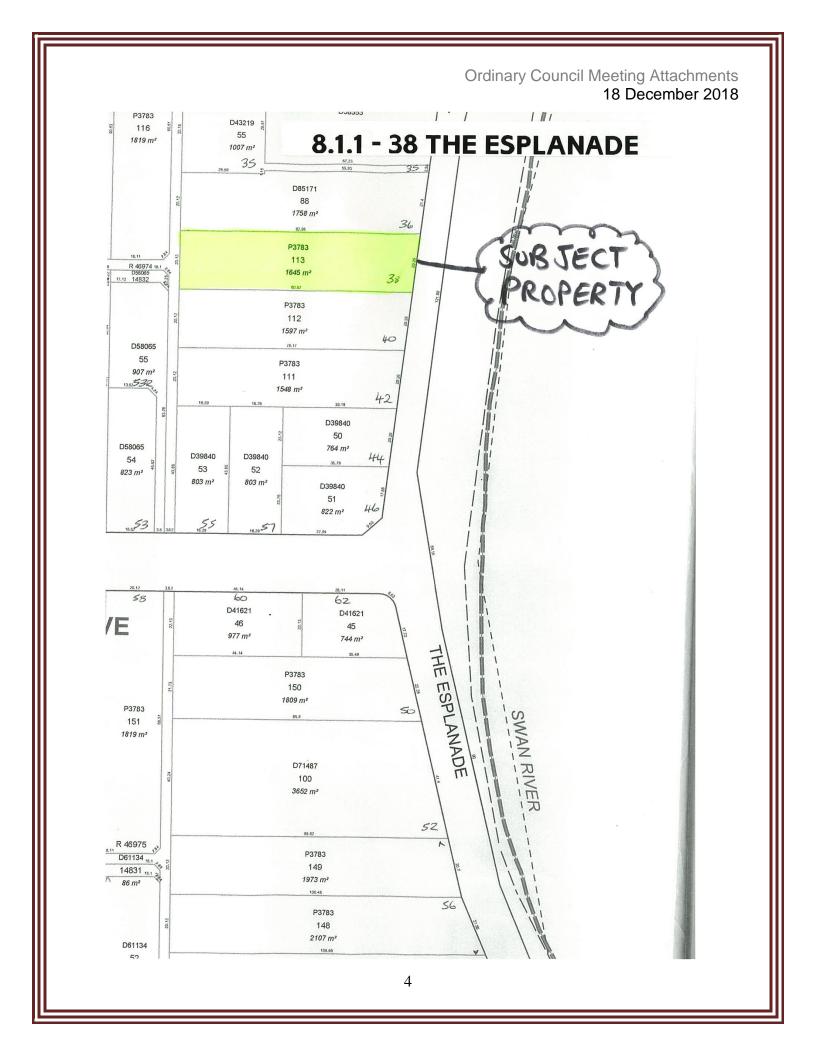

# **Ordinary Council Meeting**

8.1.1 38 The Esplanade, Peppermint Grove

Shire of Peppermint Grove

1 5 SEP 2018

RECEIVED

Ferraro planning and development consultancy

Phone (08) 9202 8750 Fax (08) 9202 8759 Mobile 0437 880 041 E-mail eugene@fpdc.com.au

# PROPOSAL TO AMEND PLANNING APPLICATION – SINGLE DWELLING AND ANCILLARY ACCOMMODATION APPLICATION: 015-149 LOT 113 (38) THE ESPLANADE, PEPPERMINT GROVE

I refer to your letter of 26 November 2015 granting planning approval to the above application and to the notice of Direction to Alter Development issued by the Shire on 14 June 2018.

I have been requested by Ms Jones, the owner of 38 The Esplanade, to lodge an application to amend the development approval pursuant to regulation 77(1)(c) of the Schedule 2, Deemed provisions for local planning schemes Planning and Development (Local Planning Schemes) Regulations 2015, (Deemed Provisions).