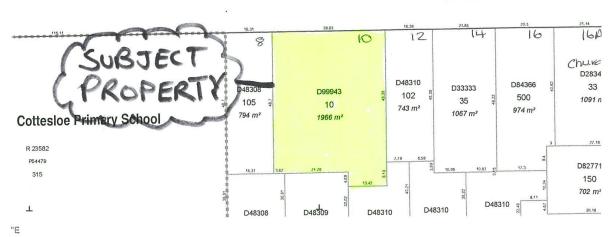

# **Ordinary Council Meeting**

8.1.2 10 Keane Street, Peppermint Grove

### 18 December 2018

### KEANE ST

### OTTESLOE Local Governments

| SURVEY INFORMATION                      | ON                             |
|-----------------------------------------|--------------------------------|
| Survey Diagram                          | D25619                         |
| Strata Plan                             | S10091                         |
| Survey Plan                             | P1063                          |
| Deposited Plan                          | DP227482                       |
| Area                                    | 1012m <sup>2</sup> or 2.1457ha |
| Distances (in metres) Measured/Surveyed | 10.09                          |