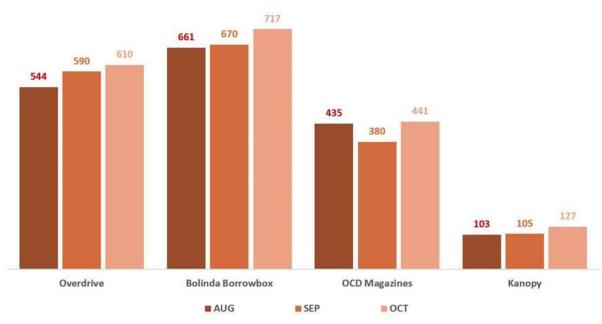

Total Value                        | \$430.00 |

#### **Dog Infringements Issued - November 2018**

Nil.

### **LIBRARY STATISTICS**

| Active Members | Jun-18 | Jul-18 | Aug-18 | Sep-18 | Oct-18 | Nov-18 |
|----------------|--------|--------|--------|--------|--------|--------|
| Total          | 11,757 | 12,124 | 12,254 | 12,349 | 12,458 | 12,741 |
| Increase       |        | Up 367 | Up 130 | Up 95  | Up 109 | Up 283 |
| Percentage     |        | 3.1%   | 1.1%   | 0.8%   | 0.8%   | 2.3%   |

#### Issues numbers to date:

| Issues | Jul-18 | Aug-18 | Sep-18 | Oct-18 | Nov-18 |
|--------|--------|--------|--------|--------|--------|
| Total  | 20,348 | 18,248 | 17,169 | 18,633 | 16,323 |

### Digital loans - The state library has not released the stats yet for November

# DIGITAL LOANS