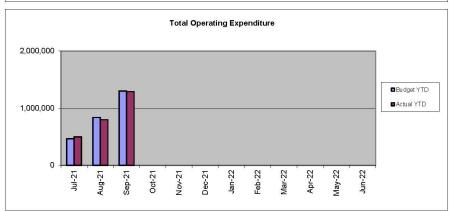

## SHIRE OF PEPPERMINT GROVE Statement of Financial Activity

FOR THE PERIOD ENDED 30 SEPTEMBER 2021

|                                       | ADOPTED           | YTD BUDGET               | YTD ACTUAL  | VARIANCE \$            | VARIANCE %             |
|---------------------------------------|-------------------|--------------------------|-------------|------------------------|------------------------|
|                                       | BUDGET<br>2021/22 | 2021/22                  | 2021/22     | Actual v YTD<br>Budget | Actual v YTD<br>Budget |
| Operating Revenue                     | 8220              |                          |             |                        |                        |
| FEES & CHARGES                        | 325,698           | 98,689                   | 111,892     | 13,203                 | 13%                    |
| GRANTS & SUBSIDIES                    | 30,192            | 7,298                    | 10,749      | 3,451                  | 47%                    |
| CONTRIBUTIONS, REIMBURSEMENTS         | 1,246,332         | 344,509                  | 288,910     | (55,599)               | -16%                   |
| INTEREST ON INVESTMENTS               | 35,200            | 8,500                    | 13,059      | 4,559                  | 54%                    |
| OTHER REVENUE                         | 7,442             | 0                        | 503         | 503                    |                        |
| PROFIT ON SALE OF ASSETS              | 0                 |                          | 0           | 0                      |                        |
|                                       | 1,644,864         | 458,996                  | 425,113     | (33,883)               | -7%                    |
| Operating Expenses                    |                   | W. 200 C. TOTAL OF       |             |                        |                        |
| EMPLOYEE COSTS                        | (2,133,401)       | (527,865)                | (554,872)   | (27,007)               | 5%                     |
| MATERIALS & CONTRACTS                 | (2,017,916)       | (472,425)                | (438,282)   | 34,143                 | -7%                    |
| PUBLIC UTILITIES                      | (94,650)          | (50,755)                 | (25,198)    | 25,557                 | -50%                   |
| DEPRECIATION                          | (582,290)         | (145,721)                | (145,721)   | 0                      | 0%                     |
| INTEREST EXPENSES                     | (54,964)          |                          | 0           | 0                      |                        |
| INSURANCES                            | (104,134)         | (81,754)                 | (97,026)    | (15,272)               | 19%                    |
| LOSS ON SALE OF ASSETS                | (20,504)          | programme and the second |             | 0                      |                        |
| OTHER EXPENSES                        | (109,732)         | (21,853)                 | (27,983)    | (6,130)                | 28%                    |
|                                       |                   |                          |             | 0                      |                        |
|                                       |                   |                          |             | 0                      | 2000                   |
|                                       | (5,117,591)       | (1,300,373)              | (1,289,082) | 11,292                 | -1%                    |
| CHANGE IN NET ASSETS                  | (3,472,727)       | (841,377)                | (863,969)   | (22,592)               | 3%                     |
|                                       |                   |                          |             |                        |                        |
| Adjustments for Non-Cash (Revenue)    |                   |                          |             |                        |                        |
| and Expenditure                       |                   |                          |             |                        |                        |
| (Profit)/Loss on Asset Disposals      | 20,504            | 0                        | 0           | 0                      |                        |
| Depreciation on Assets                | 582,290           | 145,721                  | 145,721     | 0                      | 0%                     |
|                                       | 602,794           | 145,721                  | 145,721     | 0                      |                        |
| Capital Expenditure                   |                   |                          |             |                        |                        |
| Land & Buildings                      | (69,900)          | 0                        | 0           | 0                      |                        |
| Plant and Equipment                   | (150,000)         | 0                        | 0           | 0                      |                        |
| Furniture & Equipment                 | (3,000)           | 0                        | 0           | 0                      |                        |
| Infrastructure Assets - Roads         | (135,000)         | 0                        | (2,500)     | (2,500)                |                        |
| Infrastructure Assets - Other         | (532,850)         | 0                        | 0           | 0                      |                        |
| Non Operating grants                  | 177,734           | 0                        | 0           | 0                      |                        |
|                                       | (713,016)         | 0                        | (2,500)     | (2,500)                | Ĭ                      |
| Capital Revenue                       |                   |                          |             |                        |                        |
| Proceeds from Disposal of assets      | 50,000            | 0                        | 0           | 0                      |                        |
| Debt Management                       |                   |                          |             |                        |                        |
| Repayment of Debentures               | (40,077)          | (34,438)                 | (34,438)    | 0                      | 0%                     |
| Proceeds from New Debentures          | 25,000            | (34,430)                 | (34,436)    | 0                      | 0/0                    |
| Self-Supporting Loan Principal Income | 25,000            |                          |             | U                      |                        |
| Reserves and Restricted Funds         |                   |                          |             |                        |                        |
| Transfers to Reserves                 | (172,930)         | 0                        | 0           | 0                      |                        |
| Transfers from Reserves               | 248,000           | 0                        | 0           | 0                      |                        |
| Other Restricted Cash                 |                   | 0                        | 0           | 0                      | 00/                    |
|                                       | 75,070            | 0                        | U           | 0                      | 0%                     |
|                                       | 75,576            |                          |             |                        |                        |
| Not Correct Assets Into 4 D /Food     | 00.400            | 00.000                   | 00.000      | 100                    | 027                    |
| Net Current Assets July 1 B/Fwd       | 83,169            | 86,063                   | 86,063      | (35.001)               | 0%                     |
| Net Current Assets Year to Date       | 4,617             | 2,774,621                | 2,749,530   | (25,091)               | -1%                    |
| Amount Raised from Rates              | 3,419,404         | 3,418,652                | 3,418,652   | 1                      |                        |
|                                       |                   |                          |             |                        |                        |