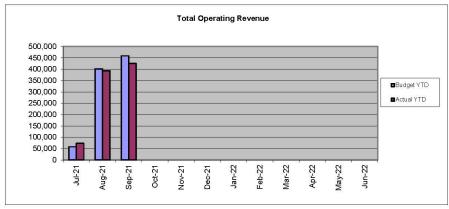

## SHIRE OF PEPPERMINT GROVE Statement of Financial Activity

FOR THE PERIOD ENDED 30 SEPTEMBER 2021

|                                       | ADOPTED           | YTD BUDGET               | YTD ACTUAL  | VARIANCE \$            | VARIANCE %             |
|---------------------------------------|-------------------|--------------------------|-------------|------------------------|------------------------|
|                                       | BUDGET<br>2021/22 | 2021/22                  | 2021/22     | Actual v YTD<br>Budget | Actual v YTD<br>Budget |
| Operating Revenue                     | 8220              |                          |             |                        |                        |
| FEES & CHARGES                        | 325,698           | 98,689                   | 111,892     | 13,203                 | 13%                    |
| GRANTS & SUBSIDIES                    | 30,192            | 7,298                    | 10,749      | 3,451                  | 47%                    |
| CONTRIBUTIONS, REIMBURSEMENTS         | 1,246,332         | 344,509                  | 288,910     | (55,599)               | -16%                   |
| INTEREST ON INVESTMENTS               | 35,200            | 8,500                    | 13,059      | 4,559                  | 54%                    |
| OTHER REVENUE                         | 7,442             | 0                        | 503         | 503                    |                        |
| PROFIT ON SALE OF ASSETS              | 0                 |                          | 0           | 0                      |                        |
|                                       | 1,644,864         | 458,996                  | 425,113     | (33,883)               | -7%                    |
| Operating Expenses                    |                   | W. 200 C. TOTAL OF       |             |                        |                        |
| EMPLOYEE COSTS                        | (2,133,401)       | (527,865)                | (554,872)   | (27,007)               | 5%                     |
| MATERIALS & CONTRACTS                 | (2,017,916)       | (472,425)                | (438,282)   | 34,143                 | -7%                    |
| PUBLIC UTILITIES                      | (94,650)          | (50,755)                 | (25,198)    | 25,557                 | -50%                   |
| DEPRECIATION                          | (582,290)         | (145,721)                | (145,721)   | 0                      | 0%                     |
| INTEREST EXPENSES                     | (54,964)          |                          | 0           | 0                      |                        |
| INSURANCES                            | (104,134)         | (81,754)                 | (97,026)    | (15,272)               | 19%                    |
| LOSS ON SALE OF ASSETS                | (20,504)          | programme and the second |             | 0                      |                        |
| OTHER EXPENSES                        | (109,732)         | (21,853)                 | (27,983)    | (6,130)                | 28%                    |
|                                       |                   |                          |             | 0                      |                        |
|                                       |                   |                          |             | 0                      | 2000                   |
|                                       | (5,117,591)       | (1,300,373)              | (1,289,082) | 11,292                 | -1%                    |
| CHANGE IN NET ASSETS                  | (3,472,727)       | (841,377)                | (863,969)   | (22,592)               | 3%                     |
|                                       |                   |                          |             |                        |                        |
| Adjustments for Non-Cash (Revenue)    |                   |                          |             |                        |                        |
| and Expenditure                       |                   |                          |             |                        |                        |
| (Profit)/Loss on Asset Disposals      | 20,504            | 0                        | 0           | 0                      |                        |
| Depreciation on Assets                | 582,290           | 145,721                  | 145,721     | 0                      | 0%                     |
|                                       | 602,794           | 145,721                  | 145,721     | 0                      |                        |
| Capital Expenditure                   |                   |                          |             |                        |                        |
| Land & Buildings                      | (69,900)          | 0                        | 0           | 0                      |                        |
| Plant and Equipment                   | (150,000)         | 0                        | 0           | 0                      |                        |
| Furniture & Equipment                 | (3,000)           | 0                        | 0           | 0                      |                        |
| Infrastructure Assets - Roads         | (135,000)         | 0                        | (2,500)     | (2,500)                |                        |
| Infrastructure Assets - Other         | (532,850)         | 0                        | 0           | 0                      |                        |
| Non Operating grants                  | 177,734           | 0                        | 0           | 0                      |                        |
|                                       | (713,016)         | 0                        | (2,500)     | (2,500)                | Ĭ                      |
| Capital Revenue                       |                   |                          |             |                        |                        |
| Proceeds from Disposal of assets      | 50,000            | 0                        | 0           | 0                      |                        |
| Debt Management                       |                   |                          |             |                        |                        |
| Repayment of Debentures               | (40,077)          | (34,438)                 | (34,438)    | 0                      | 0%                     |
| Proceeds from New Debentures          | 25,000            | (34,430)                 | (34,436)    | 0                      | 0/0                    |
| Self-Supporting Loan Principal Income | 25,000            |                          |             | U                      |                        |
| Reserves and Restricted Funds         |                   |                          |             |                        |                        |
| Transfers to Reserves                 | (172,930)         | 0                        | 0           | 0                      |                        |
| Transfers from Reserves               | 248,000           | 0                        | 0           | 0                      |                        |
| Other Restricted Cash                 |                   | 0                        | 0           | 0                      | 00/                    |
|                                       | 75,070            | 0                        | U           | 0                      | 0%                     |
|                                       | 75,576            |                          |             |                        |                        |
| Not Correct Assets Into 4 D /Food     | 00.400            | 00.000                   | 00.000      | 100                    | 027                    |
| Net Current Assets July 1 B/Fwd       | 83,169            | 86,063                   | 86,063      | (35.001)               | 0%                     |
| Net Current Assets Year to Date       | 4,617             | 2,774,621                | 2,749,530   | (25,091)               | -1%                    |
| Amount Raised from Rates              | 3,419,404         | 3,418,652                | 3,418,652   | 1                      |                        |
|                                       |                   |                          |             |                        |                        |