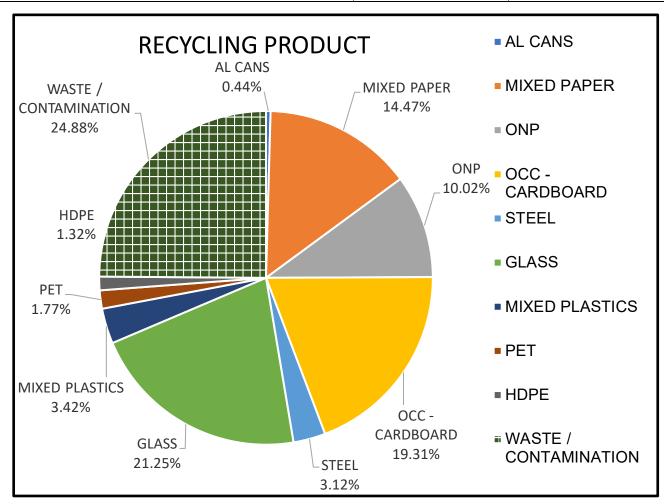

.72             |
| ONP                   | 10.02                   | 1.19             |
| OCC - CARDBOARD       | 19.31                   | 2.30             |
| STEEL                 | 3.12                    | 0.37             |
| GLASS                 | 21.25                   | 2.53             |
| MIXED PLASTICS        | 3.42                    | 0.41             |
| PET                   | 1.77                    | 0.21             |
| HDPE                  | 1.32                    | 0.16             |
|                       |                         |                  |
| TOTAL RECOVERED       | 75.12                   | 8.93             |
| WASTE / CONTAMINATION | 24.88                   | 2.96             |
| MONTHLY TOTAL         | 100.00                  | 11.89            |