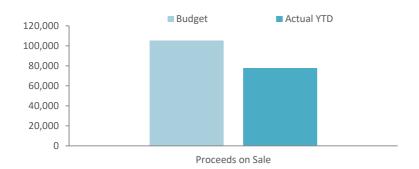

-------------------------|----------|------------|--------|--------|----------|----------|--------|--------|
|                              | Net Bool | <b>c</b>   |        |        | Net Book |          |        |        |
| Asset Ref. Asset description | Value    | Proceeds   | Profit | (Loss) | Value    | Proceeds | Profit | (Loss) |
|                              | \$       | \$         | \$     | \$     | \$       | \$       | \$     | \$     |
| Plant and equipment          |          |            |        |        |          |          |        |        |
| Plant                        | 76,27    | 75 105,000 | 28,725 | 0      | 43,796   | 77,571   | 33,775 | 0      |
|                              | 76,27    | 75 105,000 | 28,725 | 0      | 43,796   | 77,571   | 33,775 | 0      |



### **INVESTING ACTIVITIES** NOTE 7 **CAPITAL ACQUISITIONS**

|                                   | Amen    |            |            |                        |  |
|-----------------------------------|---------|------------|------------|------------------------|--|
| Capital acquisitions              | Budget  | YTD Budget | YTD Actual | YTD Actual<br>Variance |  |
|                                   | \$      | \$         | \$         | \$                     |  |
| Land & Buildings                  | 112,000 | 25,000     | 78,971     | 53,971                 |  |
| Furniture and equipment           | 26,000  |            |            | 0                      |  |
| Plant and equipment               | 118,000 | 80,000     | 62,631     | (17,369)               |  |
| Infrastructure - Roa