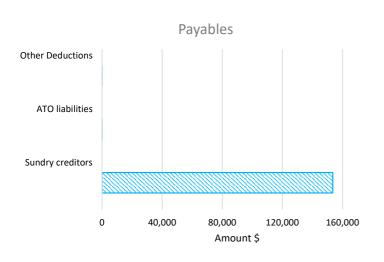

| 126,149                                                                        |
|        | Credit<br>\$ | \$      | \$ \$   | \$ \$ \$ 54,774<br>0 112,025 54,774<br>0 0 | \$ \$ \$ \$ 1,656<br>0 112,025 54,774 1,656<br>0 0<br>0 0<br>0 0 | \$ \$ \$ \$ \$ 1,656 2,627<br>0 112,025 54,774 1,656 2,627<br>0 0 0 0<br>0 0 0 |

Amounts shown above include GST (where applicable)

### **KEY INFORMATION**

Trade and other payables represent liabilities for goods and services provided to the Shire that are unpaid and arise when the Shire becomes obliged to make future payments in respect of the purchase of these goods and services. The amounts are unsecured, are recognised as a current liability and are normally paid within 30 days of recognition.







### **OPERATING ACTIVITIES** NOTE 5 **RATE REVENUE**

| General rate revenue      |            | Budget YTD Actual |            |           |         |      |           |           |         |       |           |
|---------------------------|------------|-------------------|------------|-----------|---------|------|-----------|-----------|---------|-------|-----------|
|                           | Rate in    | Number of         | Rateable   | Rate      | Interim | Back | Total     | Rate      | Interim | Back  | Total     |
|                           | \$ (cents) | Properties        | Value      | Revenue   | Rate    | Rate | Revenue   | Revenue   | Rates   | Rates | Revenue   |
| RATE TYPE                 |            |                   |            | \$        | \$      | \$   | \