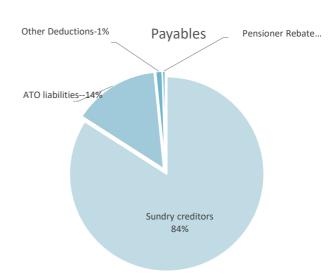

| 126,149                                                                        |
|        | Credit<br>\$ | \$      | \$ \$   | \$ \$ \$ 54,774<br>0 112,025 54,774<br>0 0 | \$ \$ \$ \$ 1,656<br>0 112,025 54,774 1,656<br>0 0<br>0 0<br>0 0 | \$ \$ \$ \$ \$ 1,656 2,627<br>0 112,025 54,774 1,656 2,627<br>0 0 0 0<br>0 0 0 |

Amounts shown above include GST (where applicable)

### **KEY INFORMATION**

Trade and other payables represent liabilities for goods and services provided to the Shire that are unpaid and arise when the Shire becomes obliged to make future payments in respect of the purchase of these goods and services. The amounts are unsecured, are recognised as a current liability and are normally paid within 30 days of recognition.







### **OPERATING ACTIVITIES** NOTE 5 **RATE REVENUE**

| General rate revenue      |            | Budget YTD Actual |            |           |         |      |           |           |         |       |           |
|---------------------------|------------|-------------------|------------|-----------|---------|------|-----------|-----------|---------|-------|-----------|
|                           | Rate in    | Number of         | Rateable   | Rate      | Interim | Back | Total     | Rate      | Interim | Back  | Total     |
|                           | \$ (cents) | Properties        | Value      | Revenue   | Rate    | Rate | Revenue   | Revenue   | Rates   | Rates | Revenue   |
| RATE TYPE                 |            |                   |            | \$        | \$      | \$   | \$