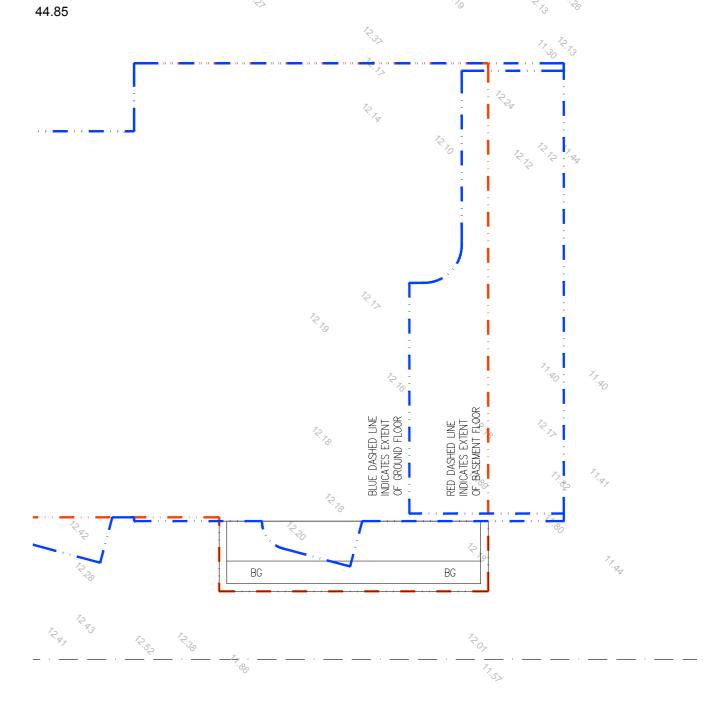

### PROPOSED GROUND FLOOR ROOF PLAN SCALE 1:100

# PROPOSED BASEMENT FLOOR ROOF PLAN

SCALE 1:100

PRELIMINARY ONLY

NOTE: ALL DRAWINGS TO BE READ IN CONJUNCTION WITH NOTES ON DRAWING A000 PROJECT: SINGLE STOREY RESIDENCE W/ BASEMENT

AT: LOT 69 / #25 IRVINE STREET PEPPERMINT GROVE W.A. 6011

TITLE: BASEMENT & GROUND FLOOR ROOF PLANS

|   | <b>\</b> | 1 |   | $\wedge$ | \ |   | <u>-</u> | < | <b>'</b> |
|---|----------|---|---|----------|---|---|----------|---|----------|
| R | Ε        | S | I | D        | Ε | Ν | С        | Ε | S        |