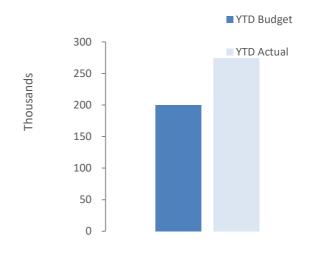

recognised at cost. Cost is determined as the fair value of the assets given as consideration plus costs incidental to the acquisition. For assets acquired at no cost or for nominal consideration, cost is determined as fair value at the date of acquisition. The cost of non-current assets constructed by the local government includes the cost of all materials used in the construction, direct labour on the project and an appropriate proportion of variable and fixed overhead. Certain asset classes may be revalued on a regular basis such that the carrying values are not materially different from fair value. Assets carried at fair value are to be revalued with sufficient regularity to ensure the carrying amount does not differ materially from that determined using fair value at reporting date.



### Capital expenditure total Level of completion indicators



Percentage Year to Date Actual to Annual Budget expenditure where the expenditure over budget highlighted in red.

|      | Level of completion indicator, please see table at the end of this note for further detail.  Amended |               |                                                              |         |            |            |              |
|------|------------------------------------------------------------------------------------------------------|---------------|--------------------------------------------------------------|---------|------------|------------|--------------|
|      | Level of completion in                                                                               | uicutoi, pieu | בי בכב