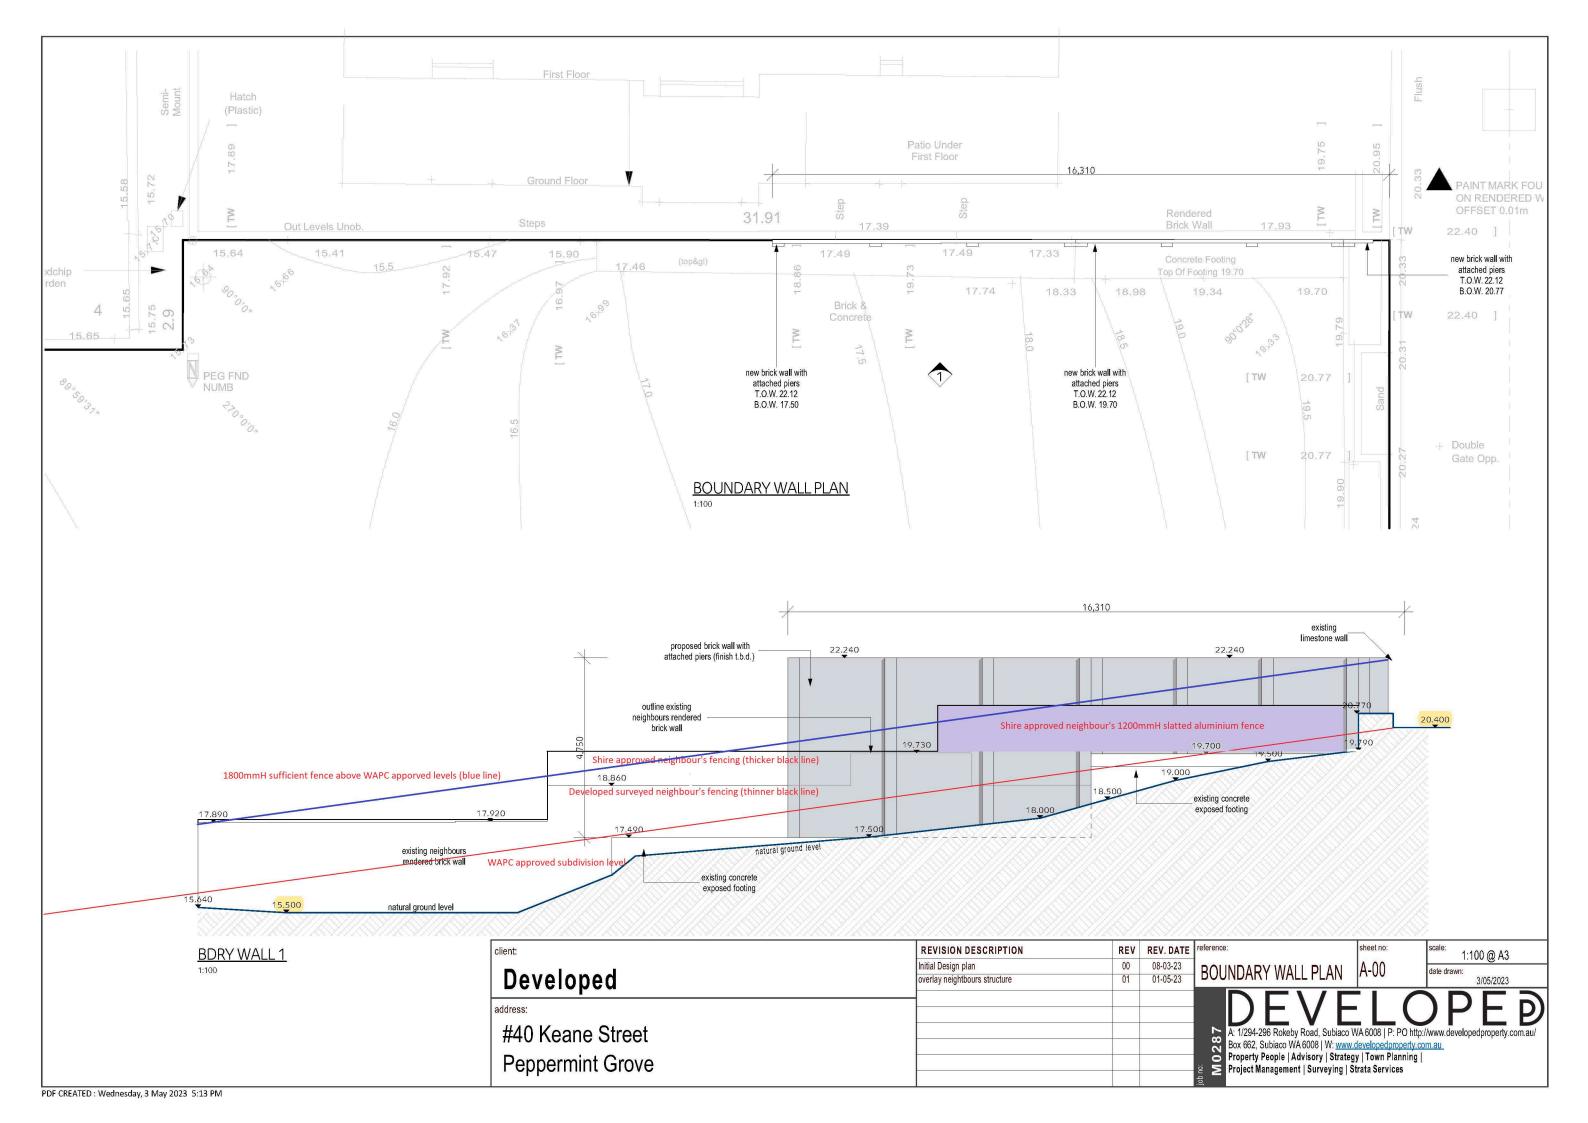

### 8.1.1 Lot 1 12 Bungalow Court

## Development Application Cover Letter | Proposed Retaining Wall and Brick Wall (Fence) on Bungalow Court 12, Peppermint Grove

Developed Property Pty Ltd is pleased to provide the following cover letter to accompany the development application. Please note a planning justification report may also be relevant. Below outlines the basic planning controls for the subject site.

#### **Application context**

Our understanding is an existing mirror like approval exists, which was lodged by the neighbour (Mr Rodgers), the application was approved by the Shire however the wall has still to be erected. Our client seeks to erect such a wall, however to facilitate the outcome we are requesting planning approval to construct the wall within HN12's boundary. Our intent is to ensure the top of that wall is to be identical to the height of the laneway boundary wall (22.240) as shown on our drawing set.