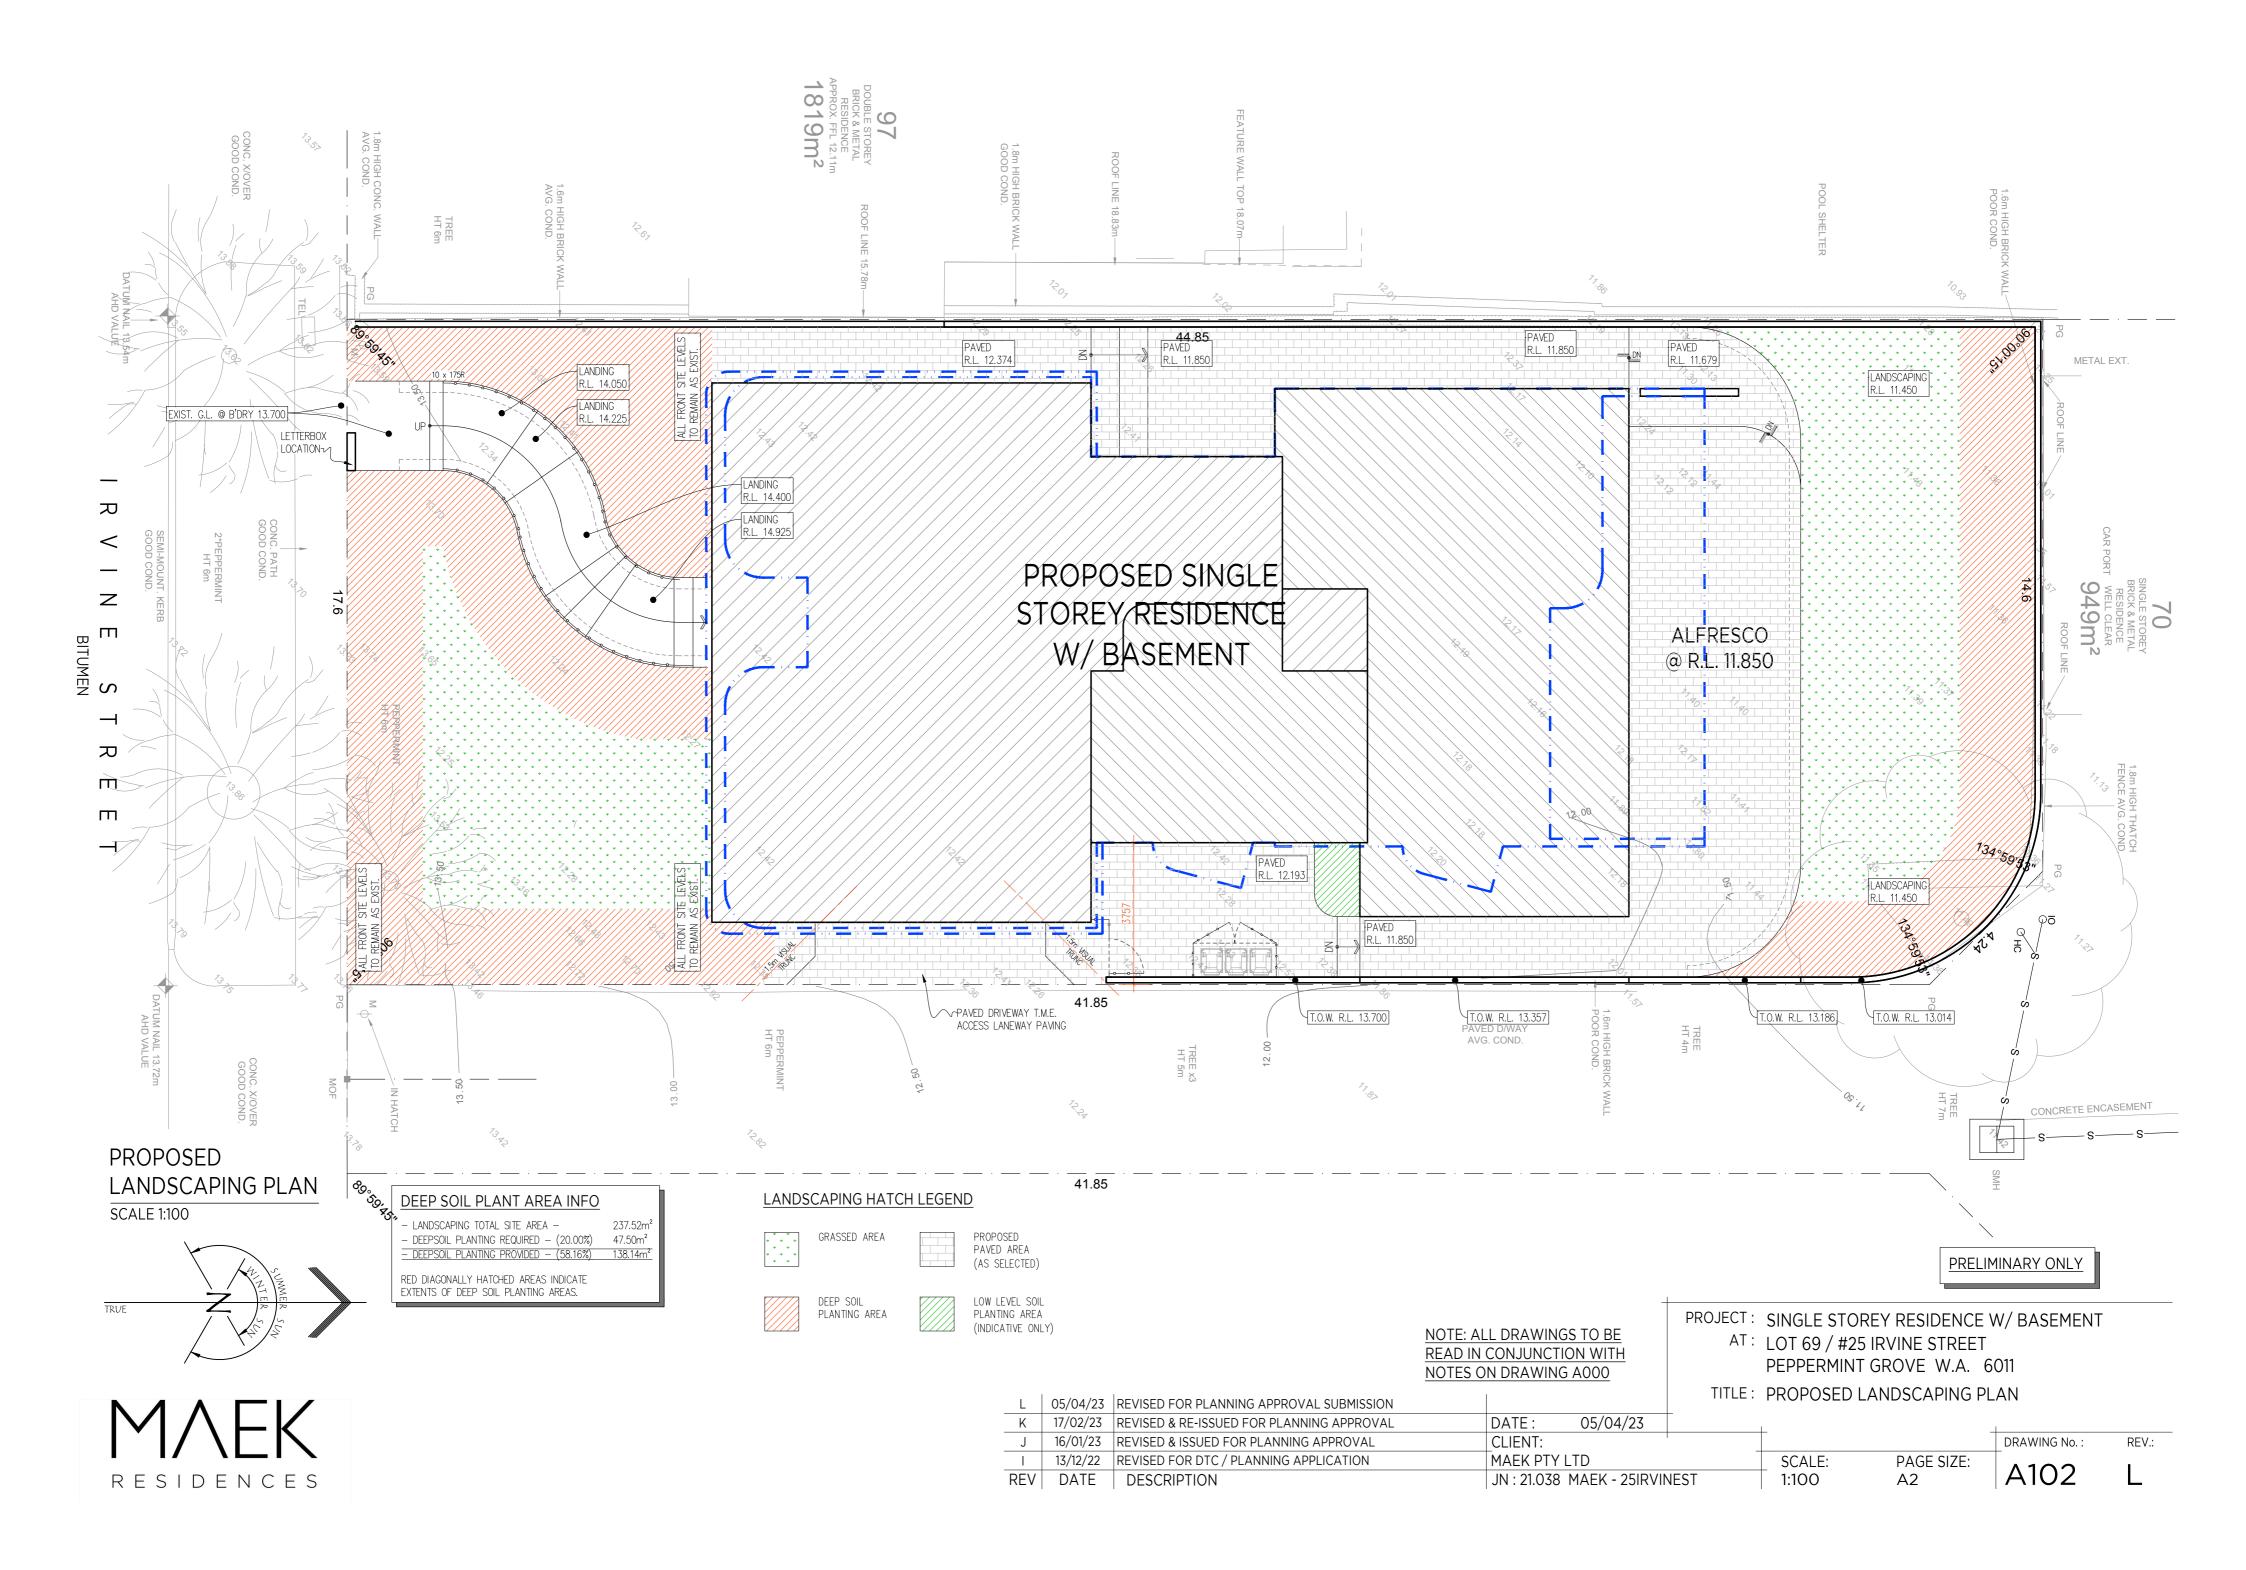

cation is to be provided by a professional engineer in accordance with AS 2870-2011 Residential slabs and footings (as amended);
- (b) the footing is to be designed in accordance with AS 2870-2011 Residential slabs and footings as amended;
- (c) footings of minimum 225mm x 150mm concrete 15MPa or 300mm x 175mm brick laid in cement mortar;
- (d) fences to be offset a minimum of 200mm at maximum 3000mm centres or 225mm x 100mm engaged piers to be provided at maximum 3000mm centres;
- (e) expansion joints in accordance with the manufacturer's written instructions; and
- (f) the height of the fence to be 1800mm except with respect to the front set back area for which there is no minimum height but which is subject to clause 2.2.





### **Ordinary Council Meeting**

8.1.2 25 Irvine Street









### PROPOSED GROUND FLOOR ROOF PLAN SCALE 1:100



# PROPOSED BASEMENT FLOOR ROOF PLAN

SCALE 1:100



PRELIMINARY ONLY

NOTE: ALL DRAWINGS TO BE READ IN CONJUNCTION WITH NOTES ON DRAWING A000 PROJECT: SINGLE STOREY RESIDENCE W/ BASEMENT

AT: LOT 69 / #25 IRVINE STREET PEPPERMINT GROVE W.A. 6011

TITLE: BASEMENT & GROUND FLOOR ROOF PLANS

|   | <b>\</b> | 1 |   | $\wedge$ | \ |   | <u>-</u> | < | <b>'</b> |
|---|----------|---|---|----------|---|---|----------|---|----------|
| R | Ε        | S | I | D        | Ε | Ν | С        | Ε | S        |

| L   | 05/04/23 | REVISED FOR PLANNING APPROVAL SUBMISSION  |                           |      | D/ (SEITEITI & C | TOOND 1 LOO | 10001 1 1100 |       |
|-----|----------|-------------------------------------------|--------------------------