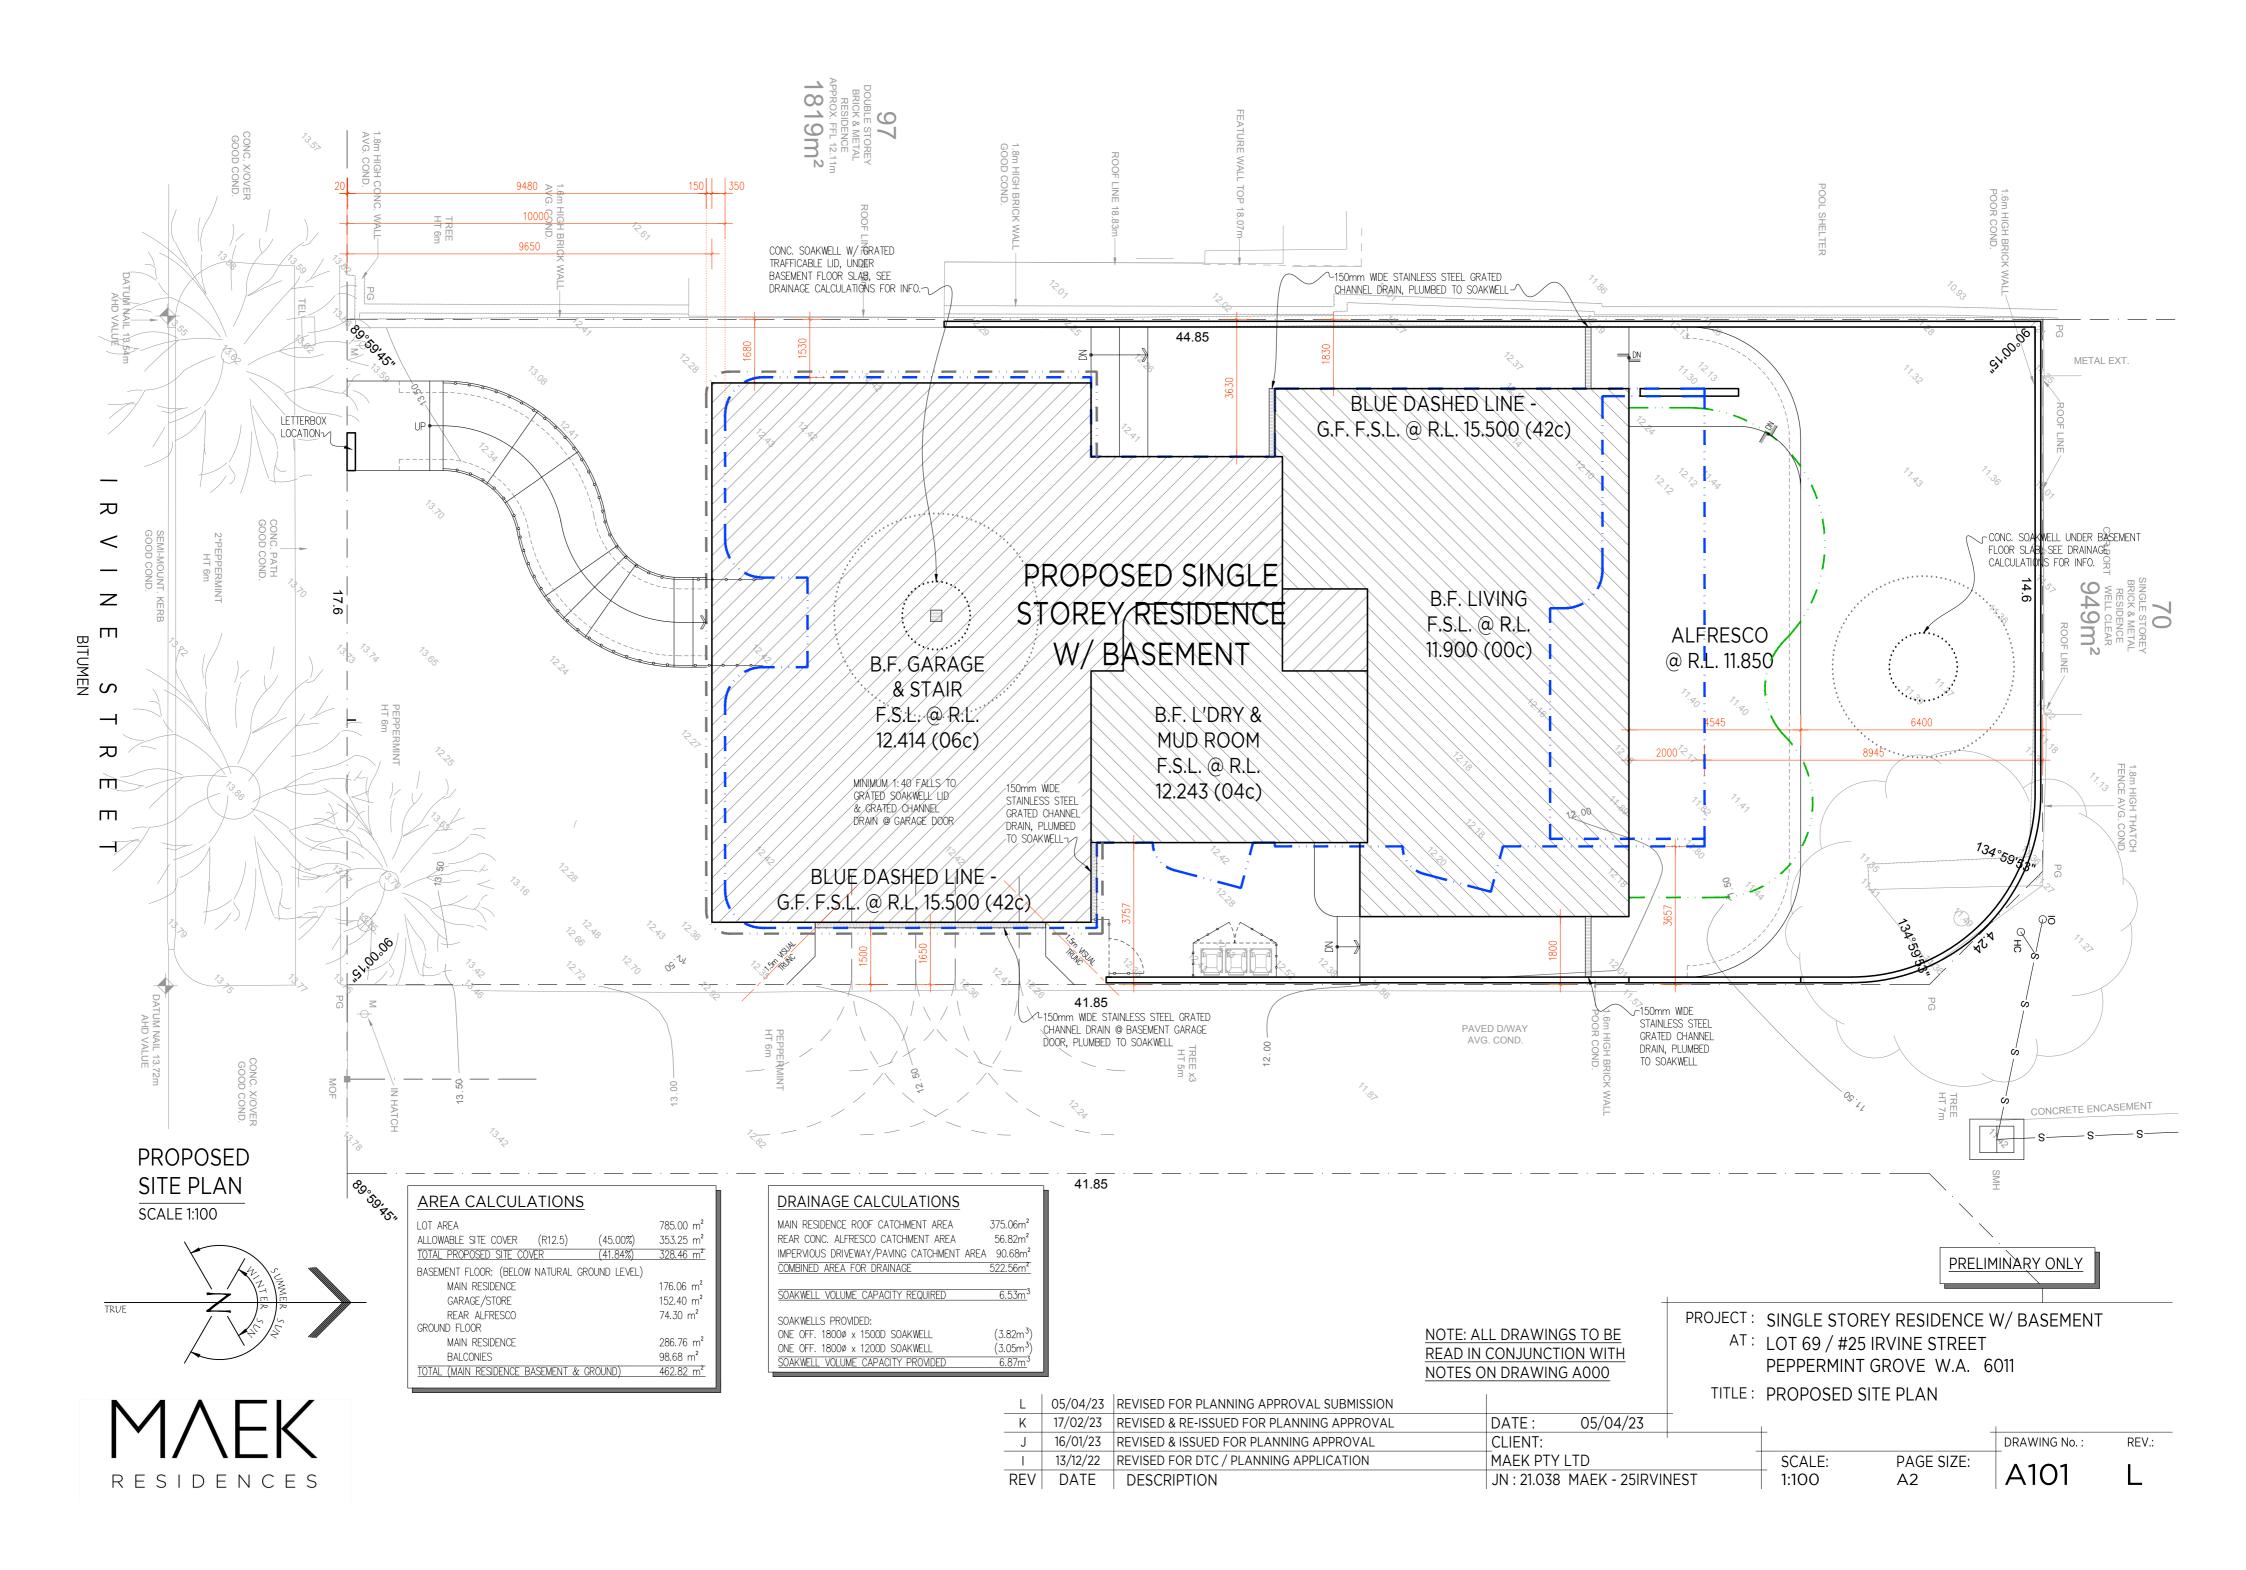

### **Ordinary Council Meeting**

8.1.2 25 Irvine Street

### PROPOSED GROUND FLOOR ROOF PLAN SCALE 1:100

# PROPOSED BASEMENT FLOOR ROOF PLAN

SCALE 1:100

PRELIMINARY ONLY

NOTE: ALL DRAWINGS TO BE READ IN CONJUNCTION WITH NOTES ON DRAWING A000 PROJECT: SINGLE STOREY RESIDENCE W/ BASEMENT

AT: LOT 69 / #25 IRVINE STREET PEPPERMINT GROVE W.A. 6011

TITLE: BASEMENT & GROUND FLOOR ROOF PLANS

|   | <b>\</b> | 1 |   | $\wedge$ | \ |   | <u>-</u> | < | <b>'</b> |
|---|----------|---|---|----------|---|---|----------|---|----------|
| R | Ε        | S | I | D        | Ε | Ν | С        | Ε | S        |

| L   | 05/04/23 | REVISED FOR PLANNING APPROVAL SUBMISSION  |                           |      | D/ (SEITEITI & C | TOOND 1 LOO | 10001 1 1100 |       |
|-----|----------|-------------------------------------------|---------------------------|------|------------------|-------------|--------------|-------|
| K   | 17/02/23 | REVISED & RE-ISSUED FOR PLANNING APPROVAL | DATE: 05/04/23            |      | _                |             |              |       |
| J   | 16/01/23 | REVISED & ISSUED FOR PLANNING APPROVAL    | CLIENT:                   |      |                  |             | DRAWING No.: | REV.: |
| I   | 13/12/22 | REVISED FOR DTC / PLANNING APPLICATION    | MAEK PTY LTD              |      | SCALE:           | PAGE SIZE:  | 1 1 1 1 1 1  |       |
| REV | DATE     | DESCRIPTION                               | JN: 21.038 MAEK - 25IRVIN | IEST | 1:100            | A2          | A202         | L     |