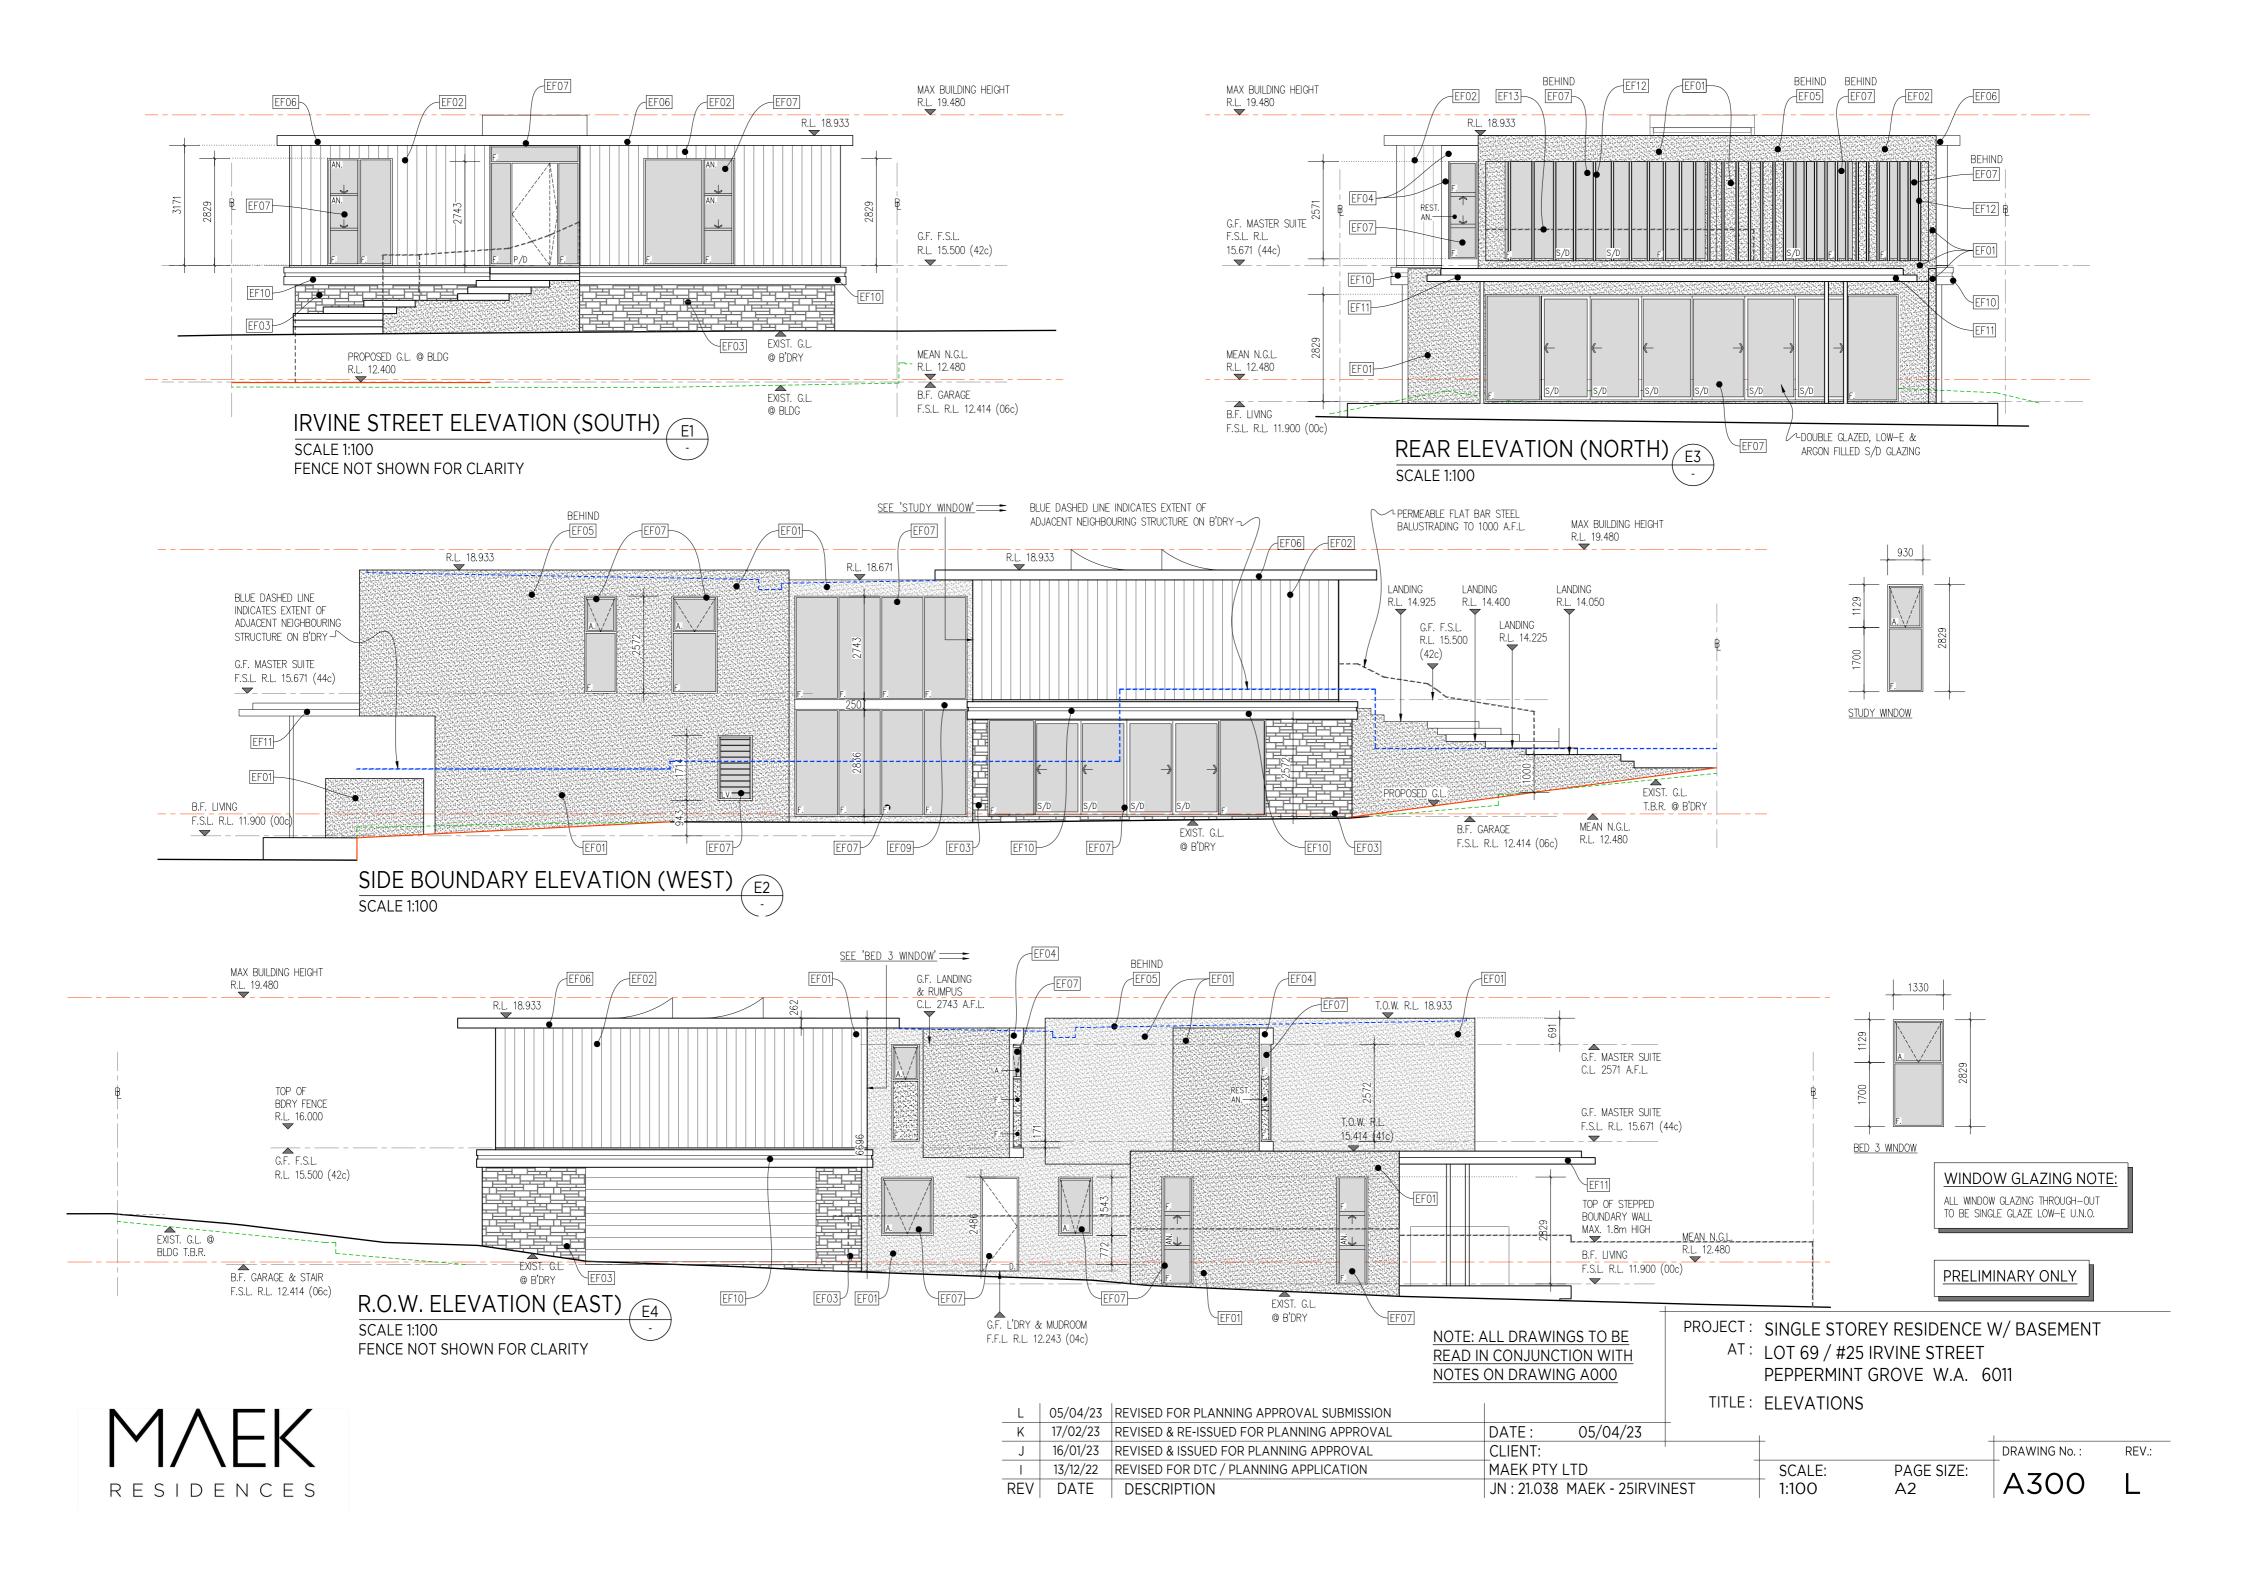

### **Ordinary Council Meeting**

8.1.2 25 Irvine Street

### PROPOSED GROUND FLOOR ROOF PLAN SCALE 1:100

# PROPOSED BASEMENT FLOOR ROOF PLAN

SCALE 1:100

PRELIMINARY ONLY

NOTE: ALL DRAWINGS TO BE READ IN CONJUNCTION WITH NOTES ON DRAWING A000 PROJECT: SINGLE STOREY RESIDENCE W/ BASEMENT

AT: LOT 69 / #25 IRVINE STREET PEPPERMINT GROVE W.A. 6011

TITLE: BASEMENT & GROUND FLOOR ROOF PLANS

|   | <b>\</b> | 1 |   | $\wedge$ | \ |   | <u>-</u> | < | <b>'</b> |
|---|----------|---|---|----------|---|---|----------|---|----------|
| R | Ε        | S | I | D        | Ε | Ν | С        | Ε | S        |