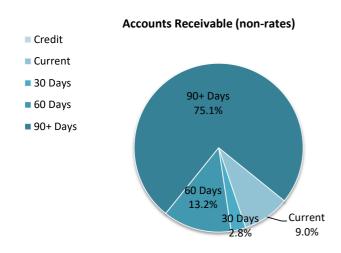

|         |         |          | 52,533 |

Amounts shown above include GST (where applicable)

### **KEY INFORMATION**

Trade and other receivables include amounts due from ratepayers for unpaid rates and service charges and other amounts due from third parties for goods sold and services performed in the ordinary course of business. Receivables expected to be collected within 12 months of the end of the reporting period are classified as current assets. All other receivables are classified as non-current assets. Collectability of trade and other receivables is reviewed on an ongoing basis. Debts that are known to be uncollectible are written off when identified. An allowance for impairment of receivables is raised when there is objective evidence that they will not be collectible.



| Credit |              | Current | 30 Days | 60 Days                                    | 90+ Days                                                         | Total                                                                          |
|--------|--------------|---------|---------|--------------------------------------------|------------------------------------------------------------------|--------------------------------------------------------------------------------|
| \$     |              | \$      | \$      | \$                                         | \$                                                               | \$                                                                             |
|        | 0            | 112,025 | 54,774  | 1,656