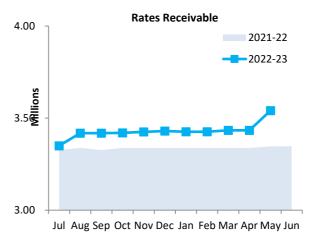

e                 | \$0.00                 |                      |

This information is to be read in conjunction with the accompanying Financial Statements and notes.

### **OPERATING ACTIVITIES** NOTE 3 **RECEIVABLES**

| Rates receivable               | 30 June 2022 | 31 May 2023 |
|--------------------------------|--------------|-------------|
|                                | \$           | \$          |
| Opening arrears previous years | 37,307       | 23,656      |
| Levied this year               | 3,345,071    | 3,540,920   |
| Less - collections to date     | (3,358,722)  | (3,503,565) |
| Equals current outstanding     | 23,656       | 61,011      |
| Net rates collectable          | 23,656       | 61,011      |
| % Collected                    | 99.3%        | 98.3%       |



| Receivables - general                 | Credit | Current | 30 Days | 60 Days | 90+ Days | Total  |
|---------------------------------------|--------|---------|---------|---------|----------|--------|
|                                       | \$     | \$      | \$      | \$      | \$       | \$     |
| Receivables - general                 | 0      | 4,770   | 1,488   | 6,978   | 39,820   | 53,056 |
| Percentage                            | 0.0%   | 9.0%    | 2.8%    | 13.2%   | 75.1%    |        |
| Balance per trial balance             |        |         |         |         |          |        |
| Sundry receivable                     |        |         | 0       | 0       | 0        | 53,056 |
| GST receivable                        |        |         | 0       | 0       | 0        |