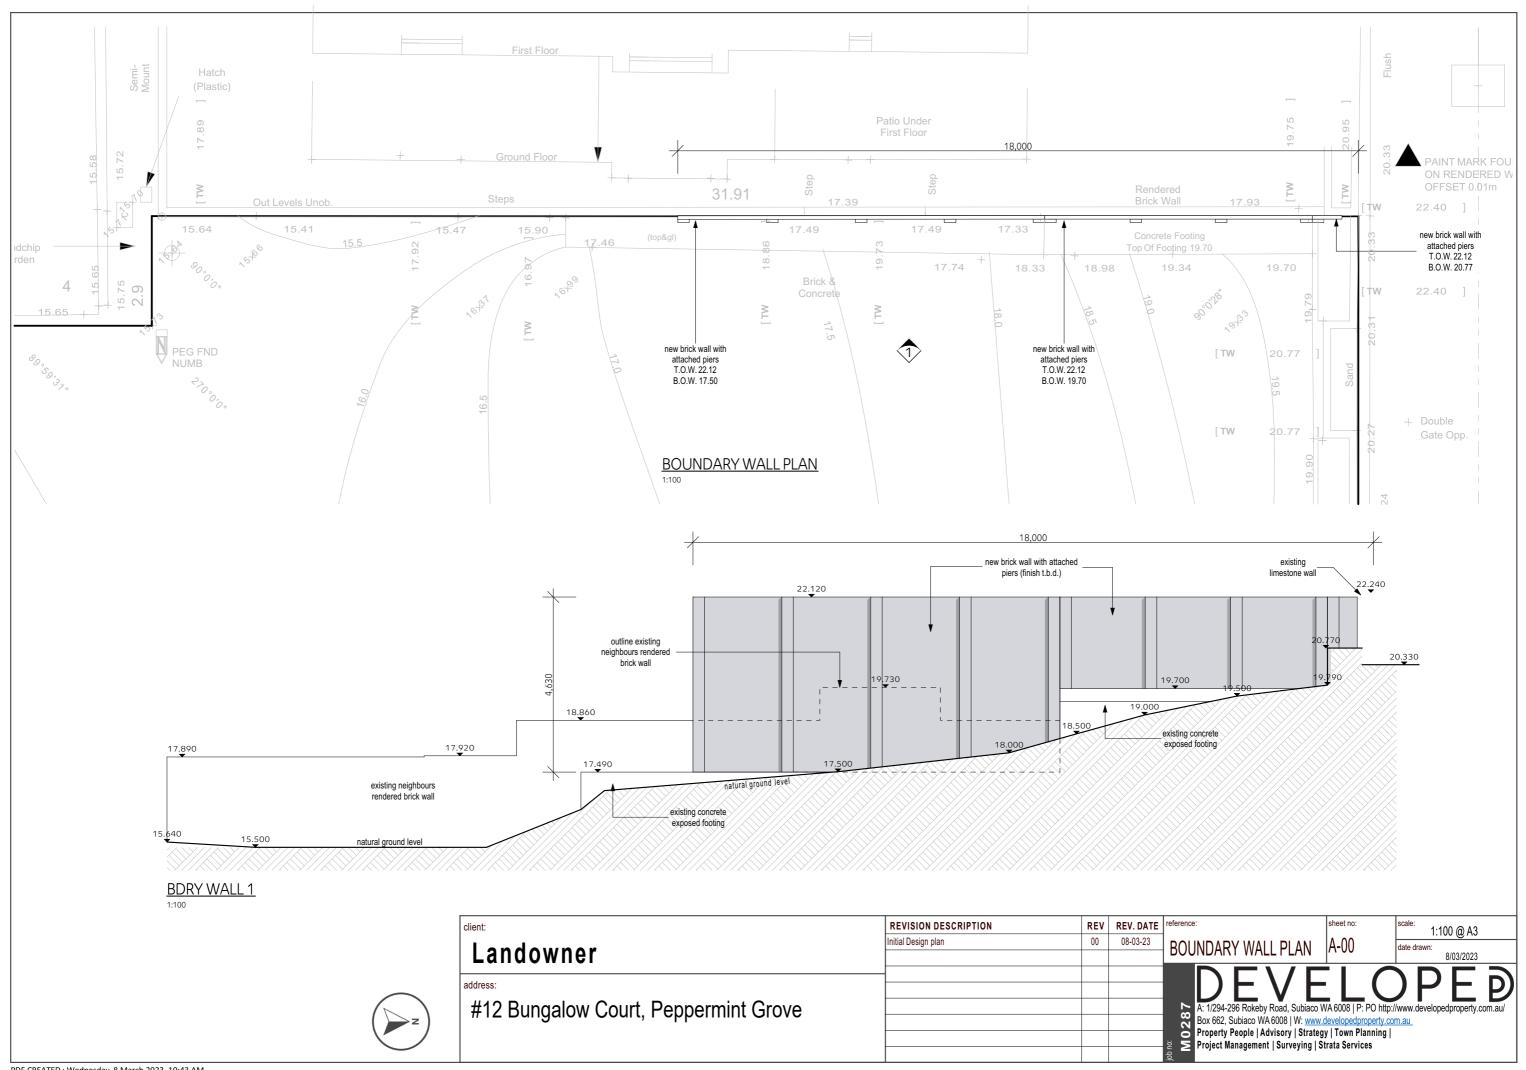

### 8.1.1 Lot 1 12 Bungalow Court

## Development Application Cover Letter | Proposed Retaining Wall and Brick Wall (Fence) on Bungalow Court 12, Peppermint Grove

Developed Property Pty Ltd is pleased to provide the following cover letter to accompany the development application. Please note a planning justification report may also be relevant. Below outlines the basic planning controls for the subject site.

#### **Application context**

Our understanding is an existing mirror like approval exists, which was lodged by the neighbour (Mr Rodgers), the application was approved by the Shire however the wall has still to be erected. Our client seeks to erect such a wall, however to facilitate the outcome we are requesting planning approval to construct the wall within HN12's boundary. Our intent is to ensure the top of that wall is to be identical to the height of the laneway boundary wall (22.240) as shown on our drawing set.