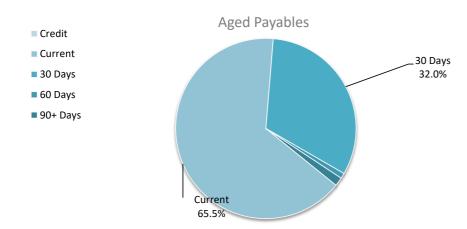

| 126,149                                                                        |
|        | Credit<br>\$ | \$      | \$ \$   | \$ \$ \$ 54,774<br>0 112,025 54,774<br>0 0 | \$ \$ \$ \$ 1,656<br>0 112,025 54,774 1,656<br>0 0<br>0 0<br>0 0 | \$ \$ \$ \$ \$ 1,656 2,627<br>0 112,025 54,774 1,656 2,627<br>0 0 0 0<br>0 0 0 |

Amounts shown above include GST (where applicable)

### **KEY INFORMATION**

Trade and other payables represent liabilities for goods and services provided to the Shire that are unpaid and arise when the Shire becomes obliged to make future payments in respect of the purchase of these goods and services. The amounts are unsecured, are recognised as a current liability and are normally paid within 30 days of recognition.







### **OPERATING ACTIVITIES** NOTE 5 **RATE REVENUE**

| General rate revenue      |            | Budget YTD Actual |            |           |         |      |           |           |         |       |           |
|---------------------------|------------|-------------------|------------|-----------|---------|------|-----------|-----------|---------|-------|-----------|
|                           | Rate in    | Number of         | Rateable   | Rate      | Interim | Back | Total     | Rate      | Interim | Back  | Total     |
|                           | \$ (cents) | Properties        | Value      | Revenue   | Rate    | Rate | Revenue   | Revenue   | Rates   | Rates | Revenue   |
| RATE TYPE                 |            |                   |            | \$        | \$      | \$   |