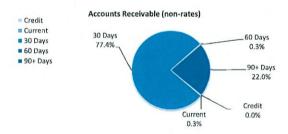

are recognised at original invoice amount less any allowances for uncollectable amounts (i.e. impairment). The carrying amount of net trade receivables is equivalent to fair value as it is due for settlement within 30 days.

#### Classification and subsequent measurement

Receivables which are generally due for settlement within 30 days except rates receivables which are expected to be collected within 12 months are classified as current assets. All other receivables such as, deferred pensioner rates receivable after the end of the reporting period are classified as non-current assets.

Trade and other receivables are held with the objective to collect the contractual cashflows and therefore the Shire measures them subsequently at amortised cost using the effective interest rate method.



#### 8 PAYABLES

| Payables - general