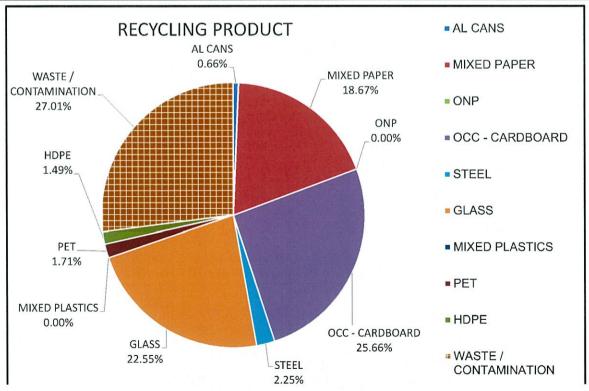

| 0.66                 | 0.09             |
| MIXED PAPER           | 18.67                | 2.52             |
| ONP                   | 0.00                 | 0.00             |
| OCC - CARDBOARD       | 25.66                | 3.46             |
| STEEL                 | 2.25                 | 0.30             |
| GLASS                 | 22.55                | 3.04             |
| MIXED PLASTICS        | 0.00                 | 0.00             |
| PET                   | 1.71                 | 0.23             |
| HDPE                  | 1.49                 | 0.20             |
| TOTAL RECOVERED       | 72.99                | 9.85             |
| WASTE / CONTAMINATION | 27.01                | 3.65             |
| MONTHLY TOTAL         | 100.00               | 13.50            |





# **Ordinary Council Meeting**

9.1 – Compliance Audit Return



#### Peppermint Grove – Compliance Audit Return

| Com | Commercial Enterprises by Local Governments |                                                                                                                                                                                                                                                                   |          |          |  |  |
|-----|---------------------------------------------|-------------------------------------------------------------------------------------------------------------------------------------------------------------------------------------------------------------------------------------------------------------------|----------|----------|--|--