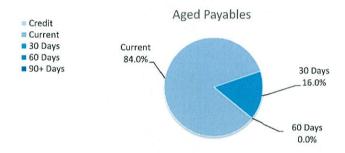

| here applicable | e)      |         |         |          |         |

#### **KEY INFORMATION**

Trade and other payables represent liabilities for goods and services provided to the Shire prior to the end of the period that are unpaid and arise when the Shire becomes obliged to make future payments in respect of the purchase of these goods and services. The amounts are unsecured, are recognised as a current liability and are normally paid within 30 days of recognition. The carrying amounts of trade and other payables are considered to be the same as their fair values, due to their short-term nature.



# 9 RATE REVENUE

| General rate revenue                     |                    |                                                     |                      |                 | Budget                  |                  |                 | YTD Actual              |                  |
|------------------------------------------|--------------------|-----------------------------------------------------|----------------------|-----------------|-------------------------|------------------|-----------------|-------------------------|------------------|
|                                          | Rate in \$ (cents) | Rate in Number of Rateable (cents) Properties Value | Rateable<br>Value    | Rate<br>Revenue | Interim<br>Rate Revenue | Total<br>Revenue | Rate<br>Revenue | Interim<br>Rate Re