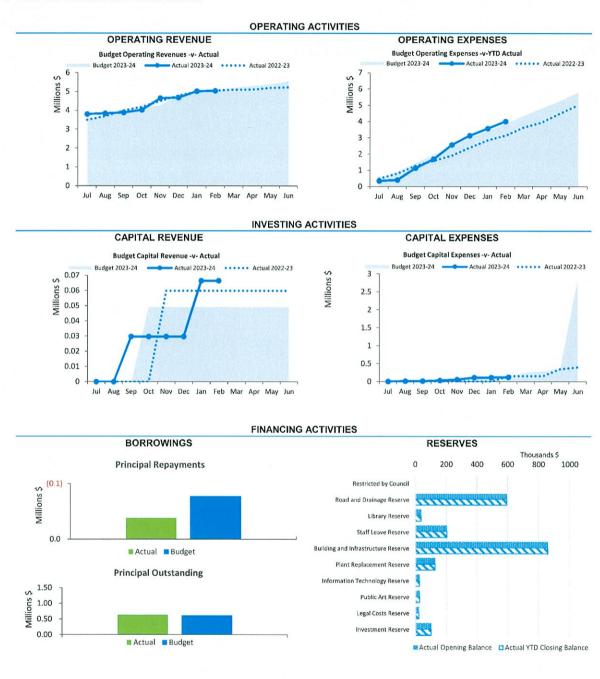

|
| Refer to Statement of Fin | ancial Activity      |               |                       |          |  |  |
| Е                         | Borrowing            | s             |                       | Reserves |  |  |
| Principal repayments      | (\$0.02 M)           |               | Reserves balance      | \$1.99 M |  |  |
| Interest expense          | (\$0.02 M)           |               | Interest earned       | \$0.00 M |  |  |
| Principal due             | \$0.64 M             |               |                       |          |  |  |
| Refer to 10 - Borrowings  |                      |               | Refer to 4 - Cash Res | erves    |  |  |

This information is to be read in conjunction with the accompanying Financial Statements and notes.

#### 2 KEY INFORMATION - GRAPHICAL





Closing funding surplus / (deficit)

This information is to be read in conjunction with the accompanying Financial Statements and Notes.

Millions \$

#### 3 CASH AND FINANCIAL ASSETS

| Description               | Classification            | Unrestricted | Restricted | Total<br>Cash | Trust | Institution | Interest<br>Rate | Maturity<br>Date |
|---------------------------|---------------------------|--------------|------------|---------------|-------|-------------|------------------|------------------|
|                           |                           | \$           | \$         | \$            | \$    |             |                  |                  |
| Municipal Fund            | Cash and cash equivalents | 2,115,364    | 0          | 2,115,364     |       |             |