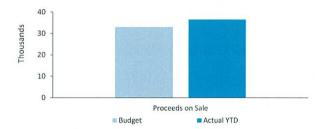

----|----------|----------|-----------|--------|
| Asset |                               | Net Book |          |        |        | Net Book |          |           |        |
| Ref.  | Asset description             | Value    | Proceeds | Profit | (Loss) | Value    | Proceeds | Profit    | (Loss) |
|       |                               | \$       | \$       | \$     | \$     | \$       | \$       | \$        | \$     |
|       | Property, Plant and Equipment |          |          |        |        |          |          |           |        |
|       | Plant and Equipment           | 26,888   | 33,000   | 6,112  | 0      | 22,938   | 36,653   | 13,715    | 0      |
|       |                               | 26,888   | 33,000   | 6,112  | 0      | 22,938   | 36,653   | 13,715    | 0      |



#### 7 RECEIVABLES

| B. (                           |              | 00 = 1 0004 | 4.50 Rates Receivable                          |    |
|--------------------------------|--------------|-------------|------------------------------------------------|----|
| Rates receivable               | 30 June 2023 | 29 Feb 2024 | 2022-23                                        |    |
|                                | \$           | \$          | 5 4.00                                         |    |
| Opening arrears previous years | 57,524       | 19,144      | 3.50 - 2023-24                                 |    |
| Levied this year               | 3,345,071    | 3,653,802   | 3.00 -                                         |    |
| Less - collections to date     | (3,383,451)  | (3,392,914) | 2.50 -