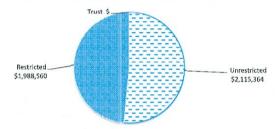

vestments with original maturities of three months or less that are readily convertible to known amounts of cash and which are subject to an insignificant risk of changes in value. Bank overdrafts are reported as short term borrowings in current liabilities in the statement of net current assets.

The local government classifies financial assets at amortised cost if both of the following criteria are met:

- the asset is held within a business model whose objective is to collect the contractual cashflows, and
- the contractual terms give rise to cash flows that are solely payments of principal and interest.

Financial assets at amortised cost held with registered financial institutions are listed in this note other financial assets at amortised cost are provided in Note 4 - Other assets.



#### 4 RESERVE ACCOUNTS

| Reserve name                        | Budget<br>Opening<br>Balance | Budget<br>Interest<br>Earned | Budget<br>Transfer<br>s In (+) | Budget<br>Transfers<br>Out (-) | Budget<br>Closing<br>Balance | Actual<br>Opening<br>Balance | Actual<br>Interest<br>Earned | Actual<br>Transfers<br>In (+) | Actual<br>Transfer<br>s Out (-) | Actual YTD<br>Closing<br>Balance | SOFP      |
|-------------------------------------|------------------------------|------------------------------|--------------------------------|--------------------------------|------------------------------|------------------------------|------------------------------|-------------------------------|---------------------------------|----------------------------------|-----------|
|