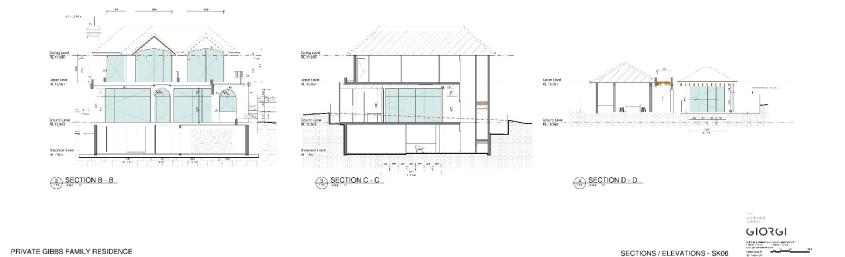

# **Ordinary Council Meeting**

8.1.1 – Development – Single House (2 Storey with Basement & Pool) - 26 The Esplanade Peppermint Grove.

|              | Drawing List                                       |                  |
|--------------|----------------------------------------------------|------------------|
| Sheel Number | Sheel Name                                         | Current Revision |
|              | 222.3.44                                           |                  |
| 5 10 1       | FEAR RD 91 (2013)                                  |                  |
| 2,59         | 6 TE FLAM - 5006                                   |                  |
| 8,76         | IDOM NE MAR 148-1678                               |                  |
| 5.00         | 21406-0011 COVER 25, 19230                         |                  |
| 2.6          | UPPERFLOCE PLAN 1820                               |                  |
| 3,16         | LINDAL-LCI                                         |                  |
| 6,10         | \$2,030,03,2111594, KMC+30/24                      |                  |
| * ar         | P D REPORT AND |                  |

PRIVATE GIBBS FAMILY RESIDENCE

LOT 2 (#26) THE ESPLANADE, PEPPERMINT GROVE

COVER PAGE

|                                             |                | architects&<br>builders                                                                                                                                                                                                             |
|---------------------------------------------|----------------|-------------------------------------------------------------------------------------------------------------------------------------------------------------------------------------------------------------------------------------|
|                                             |                | GIORGI                                                                                                                                                                                                                              |
| PRIVATE GIBBS FAMILY RESIDENCE              | FEATURE SURVEY | indi, dri je rechted maak, odder tragtes war 4016<br>Start (1995) an der som 120-214 (2006)<br>Start (1995) an der som 1 <u>995</u><br>Start (1995) an der som 1 <u>995</u><br>Start (1995) an der som 1 <u>995</u><br>Start (1995) |
| LOT 2 (#26) THE ESPLANADE, PEPPERMINT GROVE |                | DUB NUMBER: SCALE<br>ENERGYSING A 100.1 DATE SNAY 2021                                                                                                                                                                              |

LOT 2 (#26) THE ESPLANADE, PEPPERMINT GROVE