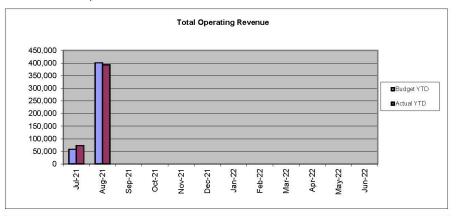

#### **Statement of Financial Activity**

FOR THE PERIOD ENDED 31 AUGUST 2021

|                                                                                           | ADOPTED<br>BUDGET<br>2021/22 | YTD BUDGET<br>2021/22 | YTD ACTUAL<br>2021/22                                                                                          | VARIANCE \$<br>Actual v YTD<br>Budget | VARIANCE %<br>Actual v YTD<br>Budget |
|-------------------------------------------------------------------------------------------|------------------------------|-----------------------|----------------------------------------------------------------------------------------------------------------|---------------------------------------|--------------------------------------|
| Operating Revenue                                                                         |                              |                       |                                                                                                                |                                       |                                      |
| FEES & CHARGES                                                                            | 325,698                      | 77,514                | 93,055                                                                                                         | 15,541                                | 20%                                  |
| GRANTS & SUBSIDIES                                                                        | 30,192                       | 7,298                 | 10,749                                                                                                         | 3,451                                 | 47%                                  |
| CONTRIBUTIONS, REIMBURSEMENTS                                                             | 1,246,332                    | 310,082               | 288,910                                                                                                        | (21,172)                              | -7%                                  |
| INTEREST ON INVESTMENTS                                                                   | 35,200                       | 6,500                 | 572                                                                                                            | (5,929)                               | -91%                                 |
| OTHER REVENUE                                                                             | 7,442                        | 0                     | 23                                                                                                             | 23                                    |                                      |
| PROFIT ON SALE OF ASSETS                                                                  | 0                            |                       | 0                                                                                                              | 0                                     |                                      |
|                                                                                           | 1,644,864                    | 401,394               | 393,308                                                                                                        | (8,086)                               | -2%                                  |
| Operating Expenses                                                                        |                              |                       | la la composición de | 1000 00 02                            | 0.021 0                              |
| EMPLOYEE COSTS                                                                            | (2,133,401)                  | (351,641)             | Concerns and the                                                                                               | (46,314)                              | 13%                                  |
| MATERIALS & CONTRACTS                                                                     | (2,017,916)                  | (264,422)             | (324,094)                                                                                                      | (59,672)                              | 23%                                  |
| PUBLIC UTILITIES                                                                          | (94,650)                     | (27,773)              | (21,448)                                                                                                       | 6,326                                 | -23%                                 |
| DEPRECIATION                                                                              | (582,290)                    | (97,048)              | U                                                                                                              | 97,048                                | -100%                                |
| INTEREST EXPENSES                                                                         | (54,964)                     | (74.654)              | U<br>(FF 104)                                                                                                  | 0                                     | 20%                                  |
| INSURANCES<br>LOSS ON SALE OF ASSETS                                                      | (104,134)                    | (74,654)              | (55,124)                                                                                                       | 19,531                                | -26%                                 |
| OTHER EXPENSES                                                                            | (20,504)<br>(109,732)        | (22,483)              | (105)                                                                                                          | 22,378                                | -100%                                |
| OTHER EXPENSES                                                                            | (105,752)                    | (22,403)              | (105)                                                                                                          | 22,378                                | -10076                               |
|                                                                                           |                              |                       |                                                                                                                | 0                                     |                                      |
|                                                                                           | (5,117,591)                  | (838,022)             | (798,725)                                                                                                      | 39,297                                | -5%                                  |
|                                                                                           |                              |                       |                                                                                                                |                                       |                                      |
| CHANGE IN NET ASSETS                                                                      | (3,472,727)                  | (436,628)             | (405,417)                                                                                                      | 31,211                                | -7%                                  |
| Adjustments for Non-Cash (Revenue)<br>and Expenditure<br>(Profit)/Loss on Asset Disposals | 20,504                       | 0                     | 0                                                                                                              | o                                     |                                      |
| Depreciation on Assets                                                                    | 582,290                      | 97,048                | 0                                                                                                              | (97,048)                              | -100%                                |
|                                                                                           | 602,794                      | 97,048                | 0                                                                                                              | (97,048)                              |                                      |
| Capital Expenditure                                                                       |                              |                       |                                                                                                                |                                       |                                      |
| Land & Buildings                                                                          | (69,900)                     | 0                     | 0                                                                                                              | 0                                     |                                      |
| Plant and Equipment                                                                       | (150,000)                    | 0                     | 0                                                                                                              | 0                                     |                                      |
| Furniture & Equipment                                                                     | (3,000)                      | 0                     | 0                                                                                                              | 0                                     |                                      |
| Infrastructure Assets - Roads                                                             | (135,000)                    | 0                     | (2,500)                                                                                                        | (2,500)                               |                                      |
| Infrastructure Assets - Other                                                             | (532,850)                    | 0                     | 0                                                                                                              | 0                                     |                                      |
| Non Operating grants                                                                      | 177,734                      | 0                     | 0                                                                                                              | 0                                     |                                      |
|                                                                                           | (713,016)                    | 0                     | (2,500)                                                                                                        | (2,500)                               |                                      |
| Capital Revenue                                                                           |                              |                       |                                                                                                                |                                       |                                      |
| Proceeds from Disposal of assets                                                          | 50,000                       | 0                     | 0                                                                                                              | 0                                     |                                      |
| Debt Management                                                                           |                              |                       |                                                                                                                |                                       |                                      |
| Repayment of Debentures                                                                   | (40,077)                     | (34,438)              | (34,438)                                                                                                       | 0                                     | 0%                                   |
| Proceeds from New Debentures                                                              | 25,000                       |                       |                                                                                                                | 0                                     |                                      |
| Self-Supporting Loan Principal Income                                                     |                              |                       |                                                                                                                |                                       |                                      |
| Reserves and Restricted Funds                                                             |                              |                       |                                                                                                                |                                       |                                      |
| Transfers to Reserves                                                                     | (172,930)                    | 0                     | 0                                                                                                              | 0                                     |                                      |
| Transfers from Reserves                                                                   | 248,000                      | 0                     | 0                                                                                                              | 0                                     |                                      |
|                                                                                           | 75,070                       | 0                     | 0                                                                                                              | 0                                     |                                      |
| a                                                                                         |                              |                       |                                                                                                                |                                       |                                      |
| Net Current Assets July 1 B/Fwd                                                           | 83,169                       | 83,169                | 85,093                                                                                                         | 1,924                                 | 2%                                   |
| Net Current Assets Year to Date                                                           | 4,617                        | 3,127,275             | 3,060,863                                                                                                      | (66,412)                              | -2%                                  |
| Amount Raised from Rates                                                                  | 3,419,404                    | 3,418,124             | 3,418,124                                                                                                      | 1                                     |                                      |