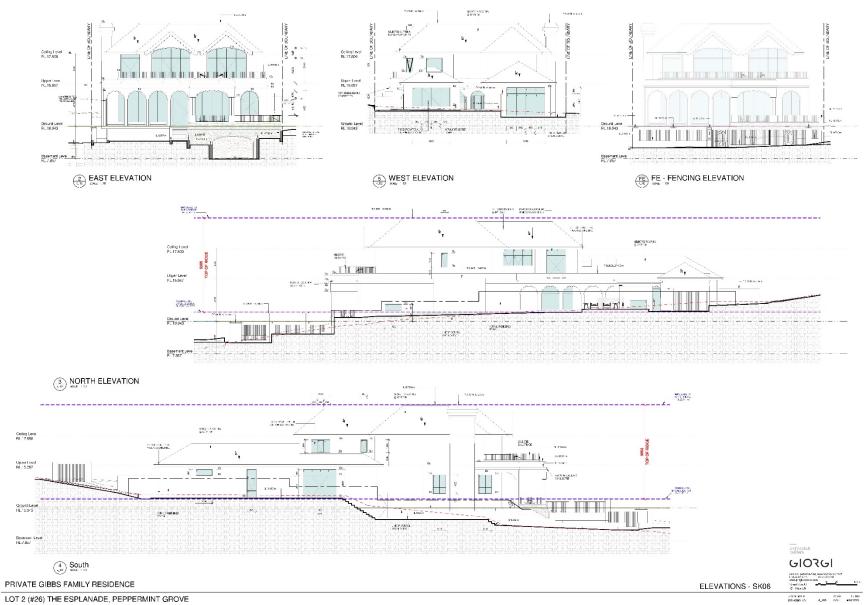

# **Ordinary Council Meeting**

8.1.1 – Development – Single House (2 Storey with Basement & Pool) - 26 The Esplanade Peppermint Grove.

|              | Drawing List                                       |                  |
|--------------|----------------------------------------------------|------------------|
| Sheel Number | Sheel Name                                         | Current Revision |
|              | 222.3.44                                           |                  |
| 5 10 1       | FEAR RD 91 (2013)                                  |                  |
| 2,59         | 6 TE FLAM - 5006                                   |                  |
| 8,76         | IDOM NE MAR 148-1678                               |                  |
| 5.00         | 21406-0011 COVER 25, 19230                         |                  |
| 2.6          | UPPERFLOCE PLAN 1820                               |                  |
| 3,16         | LINDAL-LCI                                         |                  |
| 6,10         | \$2,030,03,2111594, KMC+30/24                      |                  |
| * ar         | P D REPORT AND |                  |