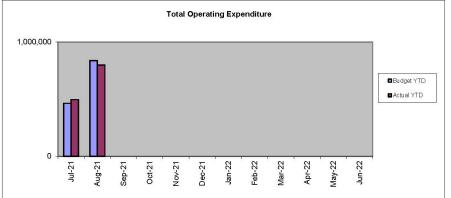

#### **Statement of Financial Activity**

FOR THE PERIOD ENDED 31 AUGUST 2021

|                                                                                           | ADOPTED<br>BUDGET<br>2021/22 | YTD BUDGET<br>2021/22 | YTD ACTUAL<br>2021/22                                                                                          | VARIANCE \$<br>Actual v YTD<br>Budget | VARIANCE %<br>Actual v YTD<br>Budget |
|-------------------------------------------------------------------------------------------|------------------------------|-----------------------|----------------------------------------------------------------------------------------------------------------|---------------------------------------|--------------------------------------|
| Operating Revenue                                                                         |                              |                       |                                                                                                                |                                       |                                      |
| FEES & CHARGES                                                                            | 325,698                      | 77,514                | 93,055                                                                                                         | 15,541                                | 20%                                  |
| GRANTS & SUBSIDIES                                                                        | 30,192                       | 7,298                 | 10,749                                                                                                         | 3,451                                 | 47%                                  |
| CONTRIBUTIONS, REIMBURSEMENTS                                                             | 1,246,332                    | 310,082               | 288,910                                                                                                        | (21,172)                              | -7%                                  |
| INTEREST ON INVESTMENTS                                                                   | 35,200                       | 6,500                 | 572                                                                                                            | (5,929)                               | -91%                                 |
| OTHER REVENUE                                                                             | 7,442                        | 0                     | 23                                                                                                             | 23                                    |                                      |
| PROFIT ON SALE OF ASSETS                                                                  | 0                            |                       | 0                                                                                                              | 0                                     |                                      |
|                                                                                           | 1,644,864                    | 401,394               | 393,308                                                                                                        | (8,086)                               | -2%                                  |
| Operating Expenses                                                                        |                              |                       | la la composición de | 1000 00 02                            | 0.021 0                              |
| EMPLOYEE COSTS                                                                            | (2,133,401)                  | (351,641)             | Concerns and the                                                                                               | (46,314)                              | 13%                                  |
| MATERIALS & CONTRACTS                                                                     | (2,017,916)                  | (264,422)             | (324,094)                                                                                                      | (59,672)                              | 23%                                  |
| PUBLIC UTILITIES                                                                          | (94,650)                     | (27,773)              | (21,448)                                                                                                       | 6,326                                 | -23%                                 |
| DEPRECIATION                                                                              | (582,290)                    | (97,048)              | U                                                                                                              | 97,048                                | -100%                                |
| INTEREST EXPENSES                                                                         | (54,964)                     | (74.654)              | U<br>(FF 104)                                                                                                  | 0                                     | 20%                                  |
| INSURANCES<br>LOSS ON SALE OF ASSETS                                                      | (104,134)                    | (74,654)              | (55,124)                                                                                                       | 19,531                                | -26%                                 |
| OTHER EXPENSES                                                                            | (20,504)<br>(109,732)        | (22,483)              | (105)                                                                                                          | 22,378                                | -100%                                |
| OTHER EXPENSES                                                                            | (105,752)                    | (22,403)              | (105)                                                                                                          | 22,378                                | -10076                               |
|                                                                                           |                              |                       |                                                                                                                | 0                                     |                                      |
|                                                                                           | (5,117,591)                  | (838,022)             | (798,725)                                                                                                      | 39,297                                | -5%                                  |
|                                                                                           |                              |                       |                                                                                                                |                                       |                                      |
| CHANGE IN NET ASSETS                                                                      | (3,472,727)                  | (436,628)             | (405,417)                                                                                                      | 31,211                                | -7%                                  |
| Adjustments for Non-Cash (Revenue)<br>and Expenditure<br>(Profit)/Loss on Asset Disposals | 20,504                       | 0                     | 0                                                                                                              | o                                     |                                      |
| Depreciation on Assets                                                                    | 582,290                      | 97,048                | 0                                                                                                              | (97,048)                              | -100%                                |
|                                                                                           | 602,794                      | 97,048                | 0                                                                                                              | (97,048)                              |                                      |
| Capital Expenditure                                                                       |                              |                       |                                                                                                                |                                       |                                      |
| Land & Buildings                                                                          | (69,900)                     | 0                     | 0                                                                                                              | 0                                     |                                      |
| Plant and Equipment                                                                       | (150,000)                    | 0                     | 0                                                                                                              | 0                                     |                                      |
| Furniture & Equipment                                                                     | (3,000)                      | 0                     | 0                                                                                                              | 0                                     |                                      |
| Infrastructure Assets - Roads                                                             | (135,000)                    | 0                     | (2,500)                                                                                                        | (2,500)                               |                                      |
| Infrastructure Assets - Other                                                             | (532,850)                    | 0                     | 0                                                                                                              | 0                                     |                                      |
| Non Operating grants                                                                      | 177,734                      | 0                     | 0                                                                                                              | 0                                     |                                      |
|                                                                                           | (713,016)                    | 0                     | (2,500)                                                                                                        | (2,500)                               |                                      |
| Capital Revenue                                                                           |                              |                       |                                                                                                                |                                       |                                      |
| Proceeds from Disposal of assets                                                          | 50,000                       | 0                     | 0                                                                                                              | 0                                     |                                      |
| Debt Management                                                                           |                              |                       |                                                                                                                |                                       |                                      |
| Repayment of Debentures                                                                   | (40,077)                     | (34,438)              | (34,438)                                                                                                       | 0                                     | 0%                                   |
| Proceeds from New Debentures                                                              | 25,000                       |                       |                                                                                                                | 0                                     |                                      |
| Self-Supporting Loan Principal Income                                                     |                              |                       |                                                                                                                |                                       |                                      |
| Reserves and Restricted Funds                                                             |                              |                       |                                                                                                                |                                       |                                      |
| Transfers to Reserves                                                                     | (172,930)                    | 0                     | 0                                                                                                              | 0                                     |                                      |
| Transfers from Reserves                                                                   | 248,000                      | 0                     | 0                                                                                                              | 0                                     |                                      |
|                                                                                           | 75,070                       | 0                     | 0                                                                                                              | 0                                     |                                      |
| a                                                                                         |                              |                       |                                                                                                                |                                       |                                      |
| Net Current Assets July 1 B/Fwd                                                           | 83,169                       | 83,169                | 85,093                                                                                                         | 1,924                                 | 2%                                   |
| Net Current Assets Year to Date                                                           | 4,617                        | 3,127,275             | 3,060,863                                                                                                      | (66,412)                              | -2%                                  |
| Amount Raised from Rates                                                                  | 3,419,404                    | 3,418,124             | 3,418,124                                                                                                      | 1                                     |                                      |