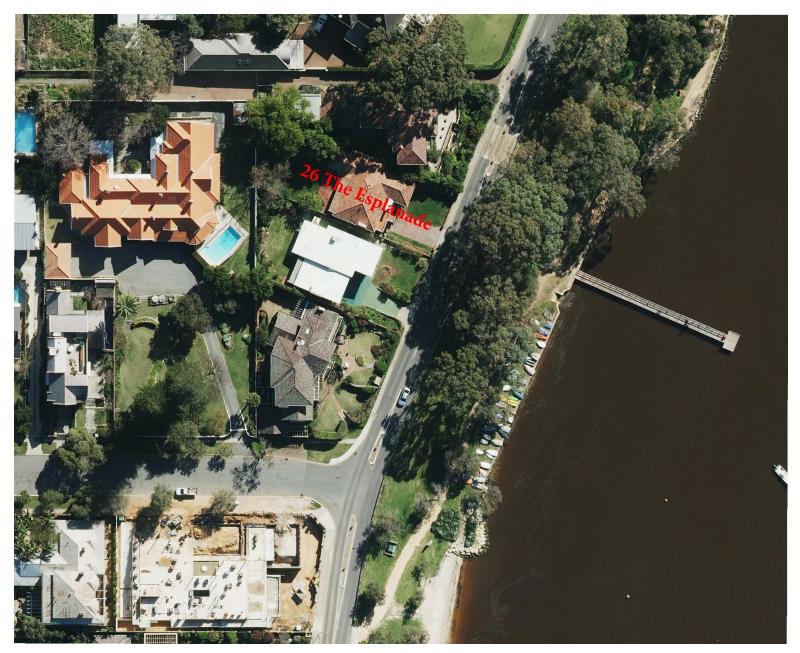

# **Ordinary Council Meeting**

8.1.1 – Development – Single House (2 Storey with Basement & Pool) - 26 The Esplanade Peppermint Grove.

|              | Drawing List                                       |                  |
|--------------|----------------------------------------------------|------------------|
| Sheel Number | Sheel Name                                         | Current Revision |
|              | 222.3.44                                           |                  |
| 5 10 1       | FEAR RD 91 (2013)                                  |                  |
| 2,59         | 6 TE FLAM - 5006                                   |                  |
| 8,76         | IDOM NE MAR 148-1678                               |                  |
| 5.00         | 21406-0011 COVER 25, 19230                         |                  |
| 2.6          | UPPERFLOCE PLAN 1820                               |                  |
| 3,16         | LINDAL-LCI                                         |                  |
| 6,10         | \$2,030,03,2111594, KMC+30/24                      |                  |
| * ar         | P D REPORT AND |                  |

PRIVATE GIBBS FAMILY RESIDENCE

LOT 2 (#26) THE ESPLANADE, PEPPERMINT GROVE

COVER PAGE

|                                             |                | architects&<br>builders                                                                                                                                                                                                             |
|---------------------------------------------|----------------|-------------------------------------------------------------------------------------------------------------------------------------------------------------------------------------------------------------------------------------|
|                                             |                | GIORGI                                                                                                                                                                                                                              |
| PRIVATE GIBBS FAMILY RESIDENCE              | FEATURE SURVEY | indi, dri je rechted maak, odder tragtes war 4016<br>Start (1995) an der som 120-214 (2006)<br>Start (1995) an der som 1 <u>995</u><br>Start (1995) an der som 1 <u>995</u><br>Start (1995) an der som 1 <u>995</u><br>Start (1995) |
| LOT 2 (#26) THE ESPLANADE, PEPPERMINT GROVE |                | DUB NUMBER: SCALE<br>ENERGYSING A 100.1 DATE SNAY 2021                                                                                                                                                                              |

LOT 2 (#26) THE ESPLANADE, PEPPERMINT GROVE