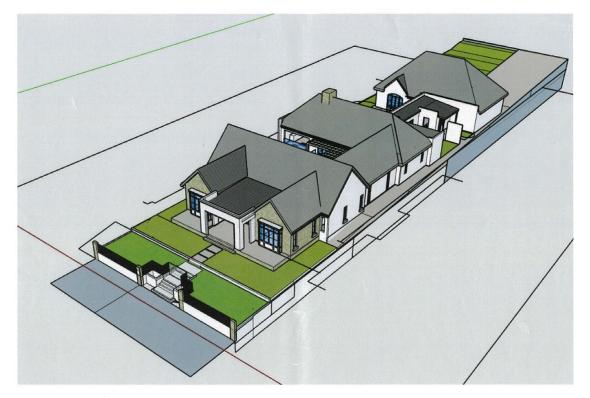

# **Ordinary Council Meeting**

8.1.1 – Development – Single House (2 Storey with Basement & Pool) - 26 The Esplanade Peppermint Grove.

|              | Drawing List                                       |                  |
|--------------|----------------------------------------------------|------------------|
| Sheel Number | Sheel Name                                         | Current Revision |
|              | 222.3.44                                           |                  |
| 5 10 1       | FEAR RD 91 (2013)                                  |                  |
| 2,59         | 6 TE FLAM - 5006                                   |                  |
| 8,76         | IDOM NE MAR 148-1678                               |                  |
| 5.00         | 21406-0011 COVER 25, 19230                         |                  |
| 2.6          | UPPERFLOCE PLAN 1820                               |                  |
| 3,16         | LINDAL-LCI                                         |                  |
| 6,10         | \$2,030,03,2111594, KMC+30/24                      |                  |
| * ar         | P D REPORT AND |                  |

PRIVATE GIBBS FAMILY RESIDENCE

LOT 2 (#26) THE ESPLANADE, PEPPERMINT GROVE

COVER PAGE

|                                             |                | architects&<br>builders                                                                                                                                                                                                             |
|---------------------------------------------|----------------|-------------------------------------------------------------------------------------------------------------------------------------------------------------------------------------------------------------------------------------|
|                                             |                | GIORGI                                                                                                                                                                                                                              |
| PRIVATE GIBBS FAMILY RESIDENCE              | FEATURE SURVEY | indi, dri je rechted maak, odder tragtes war 4016<br>Start (1995) an der som 120-214 (2006)<br>Start (1995) an der som 1 <u>995</u><br>Start (1995) an der som 1 <u>995</u><br>Start (1995) an der som 1 <u>995</u><br>Start (1995) |
| LOT 2 (#26) THE ESPLANADE, PEPPERMINT GROVE |                | DUB NUMBER: SCALE<br>ENERGYSING A 100.1 DATE SNAY 2021                                                                                                                                                                              |

LOT 2 (#26) THE ESPLANADE, PEPPERMINT GROVE