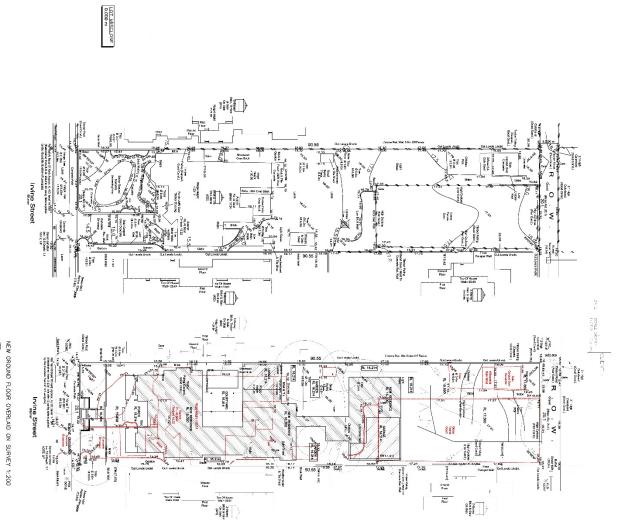

# **Ordinary Council Meeting**

8.1.2 – Development – New Single Storey Residence – 22 Irvine Street Peppermint Grove

NEW GROUND FLOOR OVERLAID ON SURVEY 1:200 MORE: MORE: ALL BULLINES, STILLTIMES AND DOORSONED IN HER TO DE REMOVED ers in red of the windth