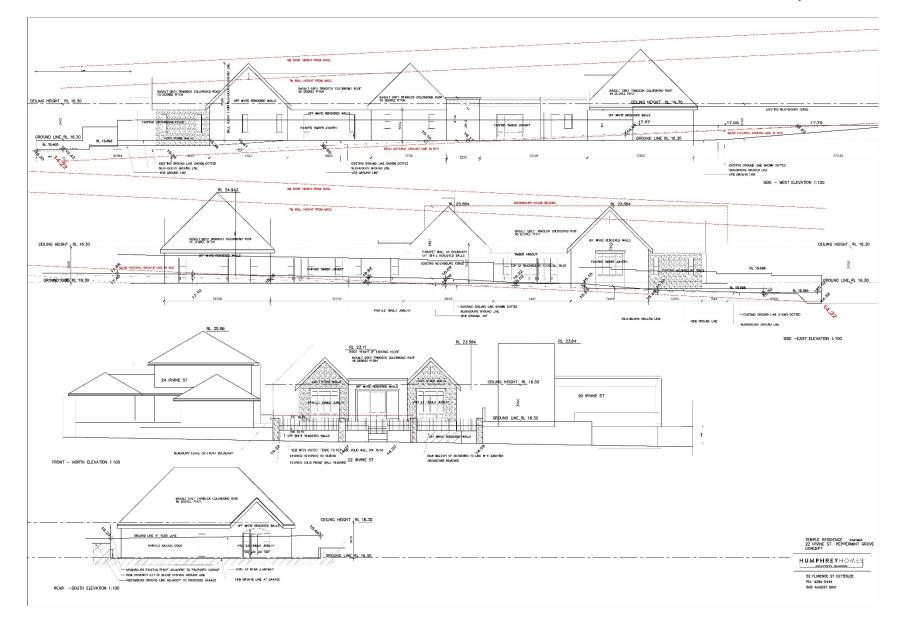

# **Ordinary Council Meeting**

8.1.2 – Development – New Single Storey Residence – 22 Irvine Street Peppermint Grove

NEW GROUND FLOOR OVERLAID ON SURVEY 1:200 MORE: MORE: ALL BULLINES, STILLTIMES AND DOORSONED IN HER TO DE REMOVED ers in red of the windth

HUMPHREYHOMES

TEMPLE RESIDENCE Scorman 22 IRVINE ST PEPPERMINT GROVE

52 FLORENCE ST COTTESLOE PH: 9284 5444 2ND AUGUST 2021

11

STREET COLLAGE

3D VIEW FROM STREET.

3D VIEW FROM STREET N/E CORNER.

3D VIEW N/E CORNER SHOWING NEIGHBOURS FENCES : LEVELS.