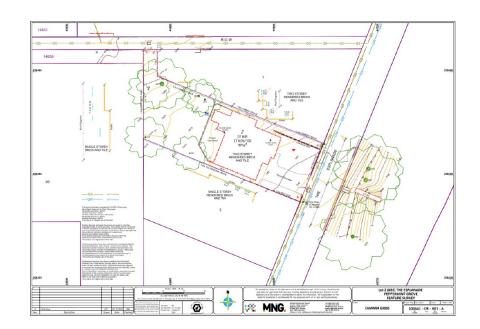

# **Ordinary Council Meeting**

8.1.1 – Development – Single House (2 Storey with Basement & Pool) - 26 The Esplanade Peppermint Grove.

|              | Drawing List                                       |                  |
|--------------|----------------------------------------------------|------------------|
| Sheel Number | Sheel Name                                         | Current Revision |
|              | 222.3.44                                           |                  |
| 5 10 1       | FEAR RD 91 (2013)                                  |                  |
| 2,59         | 6 TE FLAM - 5006                                   |                  |
| 8,76         | IDOM NE MAR 148-1678                               |                  |
| 5.00         | 21406-0011 COVER 25, 19230                         |                  |
| 2.6          | UPPERFLOCE PLAN 1820                               |                  |
| 3,16         | LINDAL-LCI                                         |                  |
| 6,10         | \$2,030,03,2111594, KMC+30/24                      |                  |
| * ar         | P D REPORT AND |                  |

PRIVATE GIBBS FAMILY RESIDENCE

LOT 2 (#26) THE ESPLANADE, PEPPERMINT GROVE

COVER PAGE

|                                             |                | architects&<br>builders                                                                                                                                                                                                             |
|---------------------------------------------|----------------|-------------------------------------------------------------------------------------------------------------------------------------------------------------------------------------------------------------------------------------|
|                                             |                | GIORGI                                                                                                                                                                                                                              |
| PRIVATE GIBBS FAMILY RESIDENCE              | FEATURE SURVEY | indi, dri je rechted maak, odder tragtes war 4016<br>Start (1995) an der som 120-214 (2006)<br>Start (1995) an der som 1 <u>995</u><br>Start (1995) an der som 1 <u>995</u><br>Start (1995) an der som 1 <u>995</u><br>Start (1995) |
| LOT 2 (#26) THE ESPLANADE, PEPPERMINT GROVE |                | DUB NUMBER: SCALE<br>ENERGYSING A 100.1 DATE SNAY 2021                                                                                                                                                                              |

LOT 2 (#26) THE ESPLANADE, PEPPERMINT GROVE