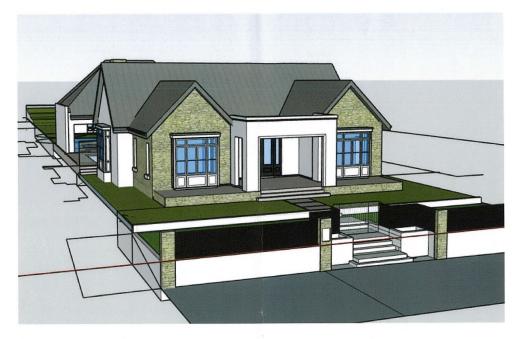

# **Ordinary Council Meeting**

8.1.1 – Development – Single House (2 Storey with Basement & Pool) - 26 The Esplanade Peppermint Grove.

|              | Drawing List                                       |                  |
|--------------|----------------------------------------------------|------------------|
| Sheel Number | Sheel Name                                         | Current Revision |
|              | 222.3.44                                           |                  |
| 5 10 1       | FEAR RD 91 (2013)                                  |                  |
| 2,59         | 6 TE FLAM - 5006                                   |                  |
| 8,76         | IDOM NE MAR 148-1678                               |                  |
| 5.00         | 21406-0011 COVER 25, 19230                         |                  |
| 2.6          | UPPERFLOCE PLAN 1820                               |                  |
| 3,16         | LINDAL-LCI                                         |                  |
| 6,10         | \$2,030,03,2111594, KMC+30/24                      |                  |
| * ar         | P D REPORT AND |                  |

PRIVATE GIBBS FAMILY RESIDENCE

LOT 2 (#26) THE ESPLANADE, PEPPERMINT GROVE

COVER PAGE

|                                             |                | architects&<br>builders                                                                                                                                                                                                             |
|---------------------------------------------|----------------|-------------------------------------------------------------------------------------------------------------------------------------------------------------------------------------------------------------------------------------|
|                                             |                | GIORGI                                                                                                                                                                                                                              |
| PRIVATE GIBBS FAMILY RESIDENCE              | FEATURE SURVEY | indi, dri je rechted maak, odder tragtes war 4016<br>Start (1995) an der som 120-214 (2006)<br>Start (1995) an der som 1 <u>995</u><br>Start (1995) an der som 1 <u>995</u><br>Start (1995) an der som 1 <u>995</u><br>Start (1995) |
| LOT 2 (#26) THE ESPLANADE, PEPPERMINT GROVE |                | DUB NUMBER: SCALE<br>ENERGYSING A 100.1 DATE SNAY 2021                                                                                                                                                                              |

LOT 2 (#26) THE ESPLANADE, PEPPERMINT GROVE