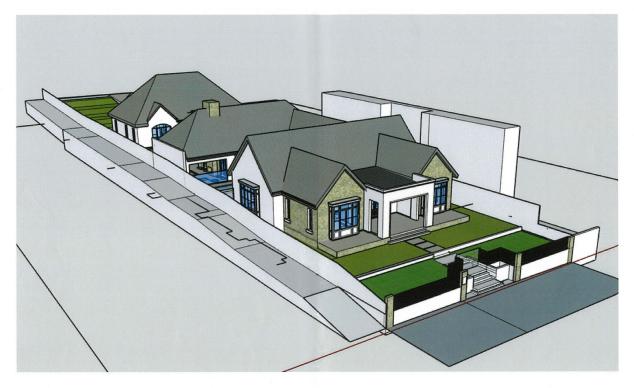

# **Ordinary Council Meeting**

8.1.1 – Development – Single House (2 Storey with Basement & Pool) - 26 The Esplanade Peppermint Grove.

|              | Drawing List                                       |                  |
|--------------|----------------------------------------------------|------------------|
| Sheel Number | Sheel Name                                         | Current Revision |
|              | 222.3.44                                           |                  |
| 5 10 1       | FEAR RD 91 (2013)                                  |                  |
| 2,59         | 6 TE FLAM - 5006                                   |                  |
| 8,76         | IDOM NE MAR 148-1678                               |                  |
| 5.00         | 21406-0011 COVER 25, 19230                         |                  |
| 2.6          | UPPERFLOCE PLAN 1820                               |                  |
| 3,16         | LINDAL-LCI                                         |                  |
| 6,10         | \$2,030,03,2111594, KMC+30/24                      |                  |
| * ar         | P D REPORT AND |                  |

PRIVATE GIBBS FAMILY RESIDENCE

LOT 2 (#26) THE ESPLANADE, PEPPERMINT GROVE

COVER PAGE

|                                             |                | architects&<br>builders                                                                                                                                                                                                             |
|---------------------------------------------|----------------|-------------------------------------------------------------------------------------------------------------------------------------------------------------------------------------------------------------------------------------|
|                                             |                | GIORGI                                                                                                                                                                                                                              |
| PRIVATE GIBBS FAMILY RESIDENCE              | FEATURE SURVEY | indi, dri je rechted maak, odder tragtes war 4016<br>Start (1995) an der som 120-214 (2006)<br>Start (1995) an der som 1 <u>995</u><br>Start (1995) an der som 1 <u>995</u><br>Start (1995) an der som 1 <u>995</u><br>Start (1995) |
| LOT 2 (#26) THE ESPLANADE, PEPPERMINT GROVE |                | DUB NUMBER: SCALE<br>ENERGYSING A 100.1 DATE SNAY 2021                                                                                                                                                                              |

LOT 2 (#26) THE ESPLANADE, PEPPERMINT GROVE