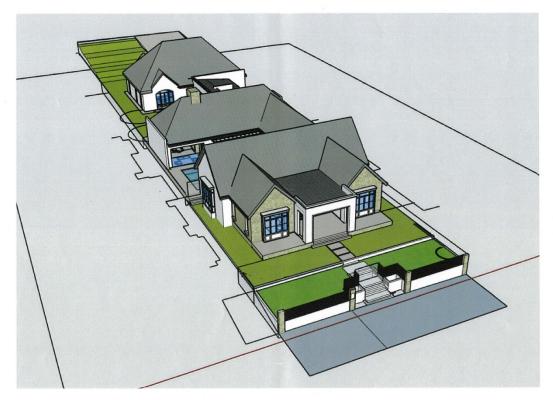

# **Ordinary Council Meeting**

8.1.1 – Development – Single House (2 Storey with Basement & Pool) - 26 The Esplanade Peppermint Grove.

|              | Drawing List                                       |                  |
|--------------|----------------------------------------------------|------------------|
| Sheel Number | Sheel Name                                         | Current Revision |
|              | 222.3.44                                           |                  |
| 5 10 1       | FEAR RD 91 (2013)                                  |                  |
| 2,59         | 6 TE FLAM - 5006                                   |                  |
| 8,76         | IDOM NE MAR 148-1678                               |                  |
| 5.00         | 21406-0011 COVER 25, 19230                         |                  |
| 2.6          | UPPERFLOCE PLAN 1820                               |                  |
| 3,16         | LINDAL-LCI                                         |                  |
| 6,10         | \$2,030,03,2111594, KMC+30/24                      |                  |
| * ar         | P D REPORT AND |                  |

PRIVATE GIBBS FAMILY RESIDENCE

LOT 2 (#26) THE ESPLANADE, PEPPERMINT GROVE

COVER PAGE

|                                             |                | architects&<br>builders                                                                                                                                                                                                             |
|---------------------------------------------|----------------|-------------------------------------------------------------------------------------------------------------------------------------------------------------------------------------------------------------------------------------|
|                                             |                | GIORGI                                                                                                                                                                                                                              |
| PRIVATE GIBBS FAMILY RESIDENCE              | FEATURE SURVEY | indi, dri je rechted maak, odder tragtes war 4016<br>Start (1995) an der som 120-214 (2006)<br>Start (1995) an der som 1 <u>995</u><br>Start (1995) an der som 1 <u>995</u><br>Start (1995) an der som 1 <u>995</u><br>Start (1995) |
| LOT 2 (#26) THE ESPLANADE, PEPPERMINT GROVE |                | DUB NUMBER: SCALE<br>ENERGYSING A 100.1 DATE SNAY 2021                                                                                                                                                                              |

LOT 2 (#26) THE ESPLANADE, PEPPERMINT GROVE