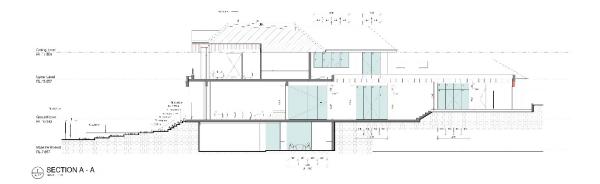

# **Ordinary Council Meeting**

8.1.1 – Development – Single House (2 Storey with Basement & Pool) - 26 The Esplanade Peppermint Grove.

|              | Drawing List                                       |                  |
|--------------|----------------------------------------------------|------------------|
| Sheel Number | Sheel Name                                         | Current Revision |
|              | 222.3.44                                           |                  |
| 5 10 1       | FEAR RD 91 (2013)                                  |                  |
| 2,59         | 6 TE FLAM - 5006                                   |                  |
| 8,76         | IDOM NE MAR 148-1678                               |                  |
| 5.00         | 21406-0011 COVER 25, 19230                         |                  |
| 2.6          | UPPERFLOCE PLAN 1820                               |                  |
| 3,16         | LINDAL-LCI                                         |                  |
| 6,10         | \$2,030,03,2111594, KMC+30/24                      |                  |
| * ar         | P D REPORT AND |                  |