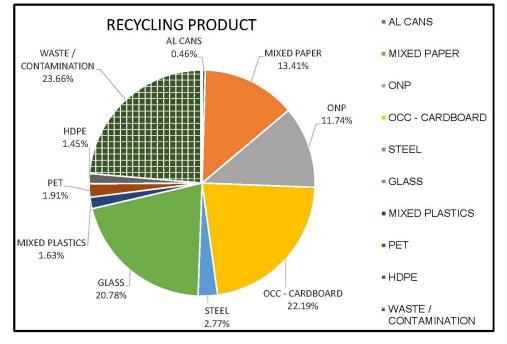

P                   | 11.74                  | 1.59                |
| OCC - CARDBOARD       | 22.19                  | 3.00                |
| STEEL                 | 2.77                   | 0.38                |
| GLASS                 | 20.78                  | 2.81                |
| MIXED PLASTICS        | 1.63                   | 0.22                |
| PET                   | 1.91                   | 0.26                |
| HDPE                  | 1.45                   | 0.20                |
|                       |                        |                     |
| TOTAL RECOVERED       | 76.34                  | 10.34               |
| WASTE / CONTAMINATION | 23.66                  | 3.20                |
| MONTHLY TOTAL         | 100.00                 | 13.54               |



"Commercial in Confidence"

| Library Management Committee                                                     | 19 August 2021 |
|----------------------------------------------------------------------------------|----------------|
| THE PROVE<br>LEADING. LEARNING. LIVING                                           |                |
| MINUTES FOR THE                                                                  |                |
| LIBRARY MANAGEMENT CO<br>MEETING                                                 | MMITTEE        |
| HELD ON                                                                          |                |
| Thursday 19 August<br>At 8.30 am<br>Shire of Peppermint Gro<br>Council Chambers. |                |

19 August 2021

## TOWN OF COTTESLOE - TOWN OF MOSMAN P