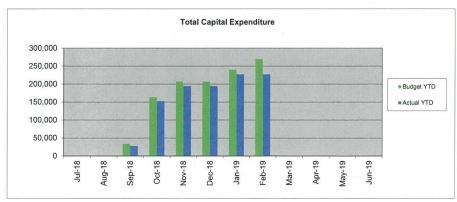

# SHIRE OF PEPPERMINT GROVE Statement of Financial Activity

for the period 1 July 2018 to 28 February 2019

|                                                    | ADOPTED<br>BUDGET<br>2018/19 | REVISED<br>BUDGET<br>2018/19 | YTD BUDGET<br>2018/19 | YTD ACTUAL<br>2018/19 | VARIANCE \$<br>Actual v YTD<br>Budget | VARIANCE %<br>Actual v YTD<br>Budget | FORECAST<br>ACTUAL<br>2018/19 |
|----------------------------------------------------|------------------------------|------------------------------|-----------------------|-----------------------|---------------------------------------|--------------------------------------|-------------------------------|
| Operating Revenue                                  |                              |                              |                       |                       |                                       |                                      |                               |
| FEES & CHARGES                                     | 229,165                      | 213,165                      | 177,110               | 177,050               | (60)                                  | 0%                                   | 213,165                       |
| GRANTS & SUBSIDIES                                 | 117,282                      | 133,311                      | 121,218               | 225,018               | 103,800                               | 86%                                  | 236,611                       |
| CONTRIBUTIONS, REIMBURSEMENTS                      | 1,260,046                    | 1,281,694                    | 1,269,470             | 1,290,787             | 21,317                                | 2%                                   | 1,305,026                     |
| INTEREST ON INVESTMENTS                            | 53,000                       | 53,000                       | 35,333                | 34,200                | (1,133)                               | -3%                                  | 61,200                        |
| OTHER REVENUE                                      | 11,250                       | 14,250                       | 13,000                | 14,597                | 1,597                                 | 12%                                  | 14,250                        |
| PROFIT ON SALE OF ASSETS                           | 0                            | 0                            | 0                     | 0                     | 0                                     |                                      | 0                             |
|                                                    | 1,670,743                    | 1,695,420                    | 1,616,132             | 1,741,652             | 125,520                               | 8%                                   | 1,830,252                     |
| Operating Expenses                                 |                              |                              |                       |                       |                                       |                                      |                               |
| EMPLOYEE COSTS                                     | (2,241,641)                  | (2,275,989)                  | (1,575,685)           | (1,576,493)           | (809)                                 | 0%                                   | (2,291,354)                   |
| MATERIALS & CONTRACTS                              | (1,853,519)                  | (1,909,669)                  | (1,273,113)           | (1,195,844)           | 77,268                                | -6%                                  | (1,967,879)                   |
| PUBLIC UTILITIES                                   | (130,043)                    | (130,043)                    | (86,695)              | (76,515)              | 10,180                                | -12%                                 | (130,043)                     |
| DEPRECIATION                                       | (386,563)                    | (386,563)                    | (257,709)             | (257,709)             | 0                                     | 0%                                   | (386,563)                     |
| INTEREST EXPENSES                                  | (61,030)                     | (61,030)                     | (30,863)              | (30,863)              | 0                                     | 0%                                   | (61,030)                      |
| INSURANCES                                         | (94,256)                     | (94,256)                     | (94,256)              | (94,309)              | (53)                                  | 0%                                   | (94,256)                      |
| LOSS ON SALE OF ASSETS                             | (54,230)                     | (54,250)                     | (34,230)              | (54,505)              | (33)                                  | 070                                  | (31,230)                      |
| OTHER EXPENSES                                     | (77,250)                     | (77,250)                     | (38,625)              | (33,175)              | 5,450                                 | -14%                                 | (69,750)                      |
| OTHER EXPENSES                                     | (4,844,302)                  | (4,934,800)                  | (3,356,945)           | (3,264,909)           | 92,036                                | -3%                                  | (5,000,875)                   |
|                                                    | (4,844,302)                  | (4,534,800)                  | (3,330,343)           | (3,204,303)           | 32,030                                | -5/6                                 | (3,000,873)                   |
| CHANGE IN NET ASSETS                               | (3,173,559)                  | (3,239,380)                  | (1,740,814)           | (1,523,257)           | 217,557                               | -12%                                 | (3,170,623)                   |
| Adjustments for Non-Cash (Revenue) and Expenditure |                              |                              |                       |                       |                                       | - 1/                                 |                               |
| (Profit)/Loss on Asset Disposals                   | 0                            | 0                            | 0                     | 0                     | 0                                     |                                      |                               |
| Depreciation on Assets                             | 386,563                      | 386,563                      | 257,709               | 257,709               | 0                                     | 0%                                   | 386,563                       |
|                                                    | 386,563                      | 386,563                      | 257,709               | 257,709               | 0                                     |                                      | 386,563                       |
| Capital Expenditure                                |                              |                              |                       |                       |                                       |                                      |                               |
| Land & Buildings                                   | 0                            | 0                            | 0                     | 0                     | 0                                     |                                      | 0                             |
| Plant and Equipment                                | (164,500)                    | (164,500)                    | (131,500)             | (98,124)              | 33,376                                | -25%                                 | (164,500)                     |
| Furniture & Equipment                              | 0                            | 0                            | 0                     | 0                     | 0                                     |                                      | (35,000)                      |
| Infrastructure Assets - Roads                      | (270,000)                    | (270,000)                    | (130,000)             | (124,791)             | 5,209                                 | -4%                                  | (150,000)                     |
| Infrastructure Assets - Other                      | (20,000)                     | (20,000)                     | 0                     | 0                     | 0                                     |                                      | (206,600)                     |
| Infrastructure Assets - Footpaths                  | (50,000)                     | (50,000)                     | 0                     | 0                     | 0                                     |                                      | (170,000)                     |
| Infrastructure Assets - Parks & Reserves           | (-1,-1-1,                    | 0                            | 0                     | 0                     | 0                                     |                                      | 0                             |
| Infrastructure Assets - Drainage                   | (9,000)                      | (9,000)                      | (9,000)               | (4,323)               | 4,677                                 | -52%                                 | (9,000)                       |
| Thrust detaile 7155ets Brainage                    | (513,500)                    | (513,500)                    | (270,500)             | (227,238)             | 43,262                                | -16%                                 | (735,100)                     |
| Capital Revenue                                    | (515,500)                    | (313,300)                    | (270,300)             | (227,230)             | 13,202                                | 20/0                                 | (755,100)                     |
| Proceeds from Disposal of assets                   | 130,000                      | 130,000                      | 99,000                | 69,318                | (29,682)                              | -30%                                 | 130,000                       |
| Debt Management                                    |                              |                              |                       |                       |                                       |                                      | A CONTRACTOR OF THE           |
| Repayment of Debentures                            | (27,701)                     | (27,701)                     | (13,616)              | (13,616)              | 0                                     | 0%                                   | (27,701)                      |
| Reserves and Restricted Funds                      |                              |                              |                       |                       |                                       |                                      |                               |
| Transfers to Reserves                              | (200,300)                    | (200,300)                    | . (15,000)            | (16,437)              | (1,437)                               | 10%                                  | (197,850)                     |
| Transfers from Reserves                            | 22,920                       | 22,920                       | 0                     | 0                     | 0                                     |                                      | 141,220                       |
|                                                    | (177,380)                    | (177,380)                    | (15,000)              | (16,437)              | (1,437)                               |                                      | (56,630)                      |
| Net Current Assets July 1 B/Fwd                    | 234,565                      | 234,565                      | 234,565               | 234,565               | (0)                                   | 0%                                   | 234,565                       |
| Net Current Assets Year to Date                    | 81,992                       | 16,171                       | 1,774,348             | 2,020,229             | 245,881                               | 14%                                  | 78                            |
|                                                    |                              |                              |                       |                       |                                       |                                      |                               |
| Amount Raised from Rates                           | 3,223,004                    | 3,223,004                    | 3,223,004             | 3,239,185             | 16,181                                | 1%                                   | 3,239,004                     |