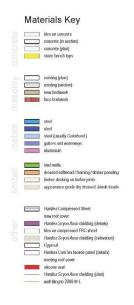

### ENGINEERING MEMBER SCHEDULE

C1 90 SHS 5
RS1 HSP C (full) weekled to farm pond frame with CT-by
RS1 HSP C (full) weekled to farm pond frame with CT-by
HSP Treal placed hauses at 1200 content a 5.500 mass upon
designed and frame definition by a Leonard flow Manufact
(Letters for your of m TFC over startwell)
LETH 27100 TFC-by and late weekled toe by but, fully weekled to CT-b
LS1 300 KST (M, further lates 190 xFS framming motivated over
LS2 27100 xFS made and motivated for the full startwell)
LS3 190 x 6 manufact
LS3

190 x 45 Intel
nominal not load bearing lintel if required
300 x 61 LV limited with 90 x 45 teaming notiched over
90 x 45 ceiling joists
trevisioned fill height hoop ion stop wall bracing at max 50°
flocid in accordance with AS 1904
teasined hoop ion stop rout bracing
screw feed to lop of purins