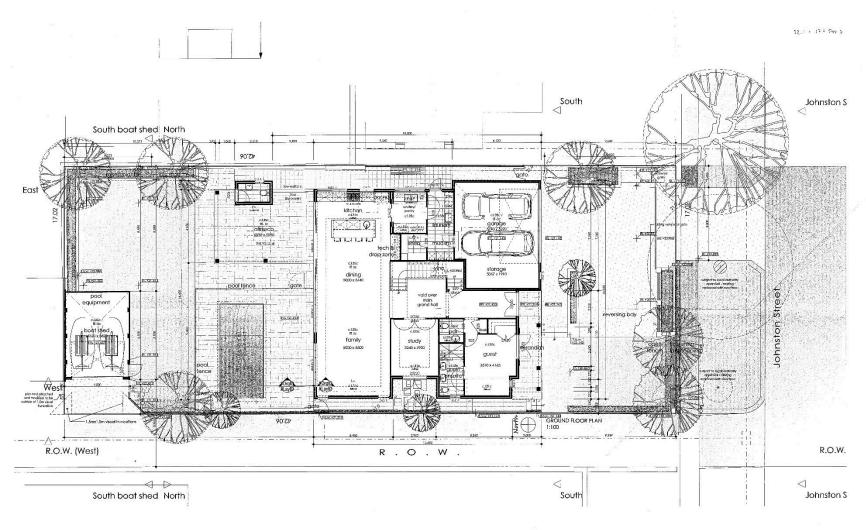

# **Ordinary Council Meeting**

8.1.2 47 Johnston Street, Peppermint Grove

| Consider Many Designing & Barry 2007 Designing (Africa) & Section (Afr |
|--------------------------------------------------------------------------------------------------------------------------------------------------------------------------------------------------------------------------------------------------------------------------------------------------------------------------------------------------------------------------------------------------------------------------------------------------------------------------------------------------------------------------------------------------------------------------------------------------------------------------------------------------------------------------------------------------------------------------------------------------------------------------------------------------------------------------------------------------------------------------------------------------------------------------------------------------------------------------------------------------------------------------------------------------------------------------------------------------------------------------------------------------------------------------------------------------------------------------------------------------------------------------------------------------------------------------------------------------------------------------------------------------------------------------------------------------------------------------------------------------------------------------------------------------------------------------------------------------------------------------------------------------------------------------------------------------------------------------------------------------------------------------------------------------------------------------------------------------------------------------------------------------------------------------------------------------------------------------------------------------------------------------------------------------------------------------------------------------------------------------------|
|--------------------------------------------------------------------------------------------------------------------------------------------------------------------------------------------------------------------------------------------------------------------------------------------------------------------------------------------------------------------------------------------------------------------------------------------------------------------------------------------------------------------------------------------------------------------------------------------------------------------------------------------------------------------------------------------------------------------------------------------------------------------------------------------------------------------------------------------------------------------------------------------------------------------------------------------------------------------------------------------------------------------------------------------------------------------------------------------------------------------------------------------------------------------------------------------------------------------------------------------------------------------------------------------------------------------------------------------------------------------------------------------------------------------------------------------------------------------------------------------------------------------------------------------------------------------------------------------------------------------------------------------------------------------------------------------------------------------------------------------------------------------------------------------------------------------------------------------------------------------------------------------------------------------------------------------------------------------------------------------------------------------------------------------------------------------------------------------------------------------------------|

| LOT38 647 (Chinadon Sheet Propportinin Grove to the Art 2007 Department of the Proportion of the Propo |
|--------------------------------------------------------------------------------------------------------------------------------------------------------------------------------------------------------------------------------------------------------------------------------------------------------------------------------------------------------------------------------------------------------------------------------------------------------------------------------------------------------------------------------------------------------------------------------------------------------------------------------------------------------------------------------------------------------------------------------------------------------------------------------------------------------------------------------------------------------------------------------------------------------------------------------------------------------------------------------------------------------------------------------------------------------------------------------------------------------------------------------------------------------------------------------------------------------------------------------------------------------------------------------------------------------------------------------------------------------------------------------------------------------------------------------------------------------------------------------------------------------------------------------------------------------------------------------------------------------------------------------------------------------------------------------------------------------------------------------------------------------------------------------------------------------------------------------------------------------------------------------------------------------------------------------------------------------------------------------------------------------------------------------------------------------------------------------------------------------------------------------|
|--------------------------------------------------------------------------------------------------------------------------------------------------------------------------------------------------------------------------------------------------------------------------------------------------------------------------------------------------------------------------------------------------------------------------------------------------------------------------------------------------------------------------------------------------------------------------------------------------------------------------------------------------------------------------------------------------------------------------------------------------------------------------------------------------------------------------------------------------------------------------------------------------------------------------------------------------------------------------------------------------------------------------------------------------------------------------------------------------------------------------------------------------------------------------------------------------------------------------------------------------------------------------------------------------------------------------------------------------------------------------------------------------------------------------------------------------------------------------------------------------------------------------------------------------------------------------------------------------------------------------------------------------------------------------------------------------------------------------------------------------------------------------------------------------------------------------------------------------------------------------------------------------------------------------------------------------------------------------------------------------------------------------------------------------------------------------------------------------------------------------------|

| LOT 38 "447 Johnston Street, Peppermint Grove  Construction and Constructi |
|--------------------------------------------------------------------------------------------------------------------------------------------------------------------------------------------------------------------------------------------------------------------------------------------------------------------------------------------------------------------------------------------------------------------------------------------------------------------------------------------------------------------------------------------------------------------------------------------------------------------------------------------------------------------------------------------------------------------------------------------------------------------------------------------------------------------------------------------------------------------------------------------------------------------------------------------------------------------------------------------------------------------------------------------------------------------------------------------------------------------------------------------------------------------------------------------------------------------------------------------------------------------------------------------------------------------------------------------------------------------------------------------------------------------------------------------------------------------------------------------------------------------------------------------------------------------------------------------------------------------------------------------------------------------------------------------------------------------------------------------------------------------------------------------------------------------------------------------------------------------------------------------------------------------------------------------------------------------------------------------------------------------------------------------------------------------------------------------------------------------------------|
|--------------------------------------------------------------------------------------------------------------------------------------------------------------------------------------------------------------------------------------------------------------------------------------------------------------------------------------------------------------------------------------------------------------------------------------------------------------------------------------------------------------------------------------------------------------------------------------------------------------------------------------------------------------------------------------------------------------------------------------------------------------------------------------------------------------------------------------------------------------------------------------------------------------------------------------------------------------------------------------------------------------------------------------------------------------------------------------------------------------------------------------------------------------------------------------------------------------------------------------------------------------------------------------------------------------------------------------------------------------------------------------------------------------------------------------------------------------------------------------------------------------------------------------------------------------------------------------------------------------------------------------------------------------------------------------------------------------------------------------------------------------------------------------------------------------------------------------------------------------------------------------------------------------------------------------------------------------------------------------------------------------------------------------------------------------------------------------------------------------------------------|

# **Development Applications Checklist (R-Codes)**

| Application Address | 47 Johnston Street Peppermint Grove                          |  |
|---------------------|--------------------------------------------------------------|--|
| Description         | Amendment to approved plans – inclusion of a 2-bay boat shed |  |
| Reference Number    | DA2019/00003                                                 |  |

### **Planning Framework**

| LPS zoning/R-Code | R12.5 |
|-------------------|-------|
| Road Widening     | No    |
| Proposed          | 110   |

# 5.1.1 Site Area

| Required (Table 1)                        | Deemed to Comply  | Proposed             | Compliant? |
|-------------------------------------------|-------------------|----------------------|------------|
| Minimum Lot Area                          | 700m²             | 715.86m <sup>2</sup> | Vas        |
| Average Lot Area                          | 800m <sup>2</sup> | 715.86M-             | Yes        |
| Minimum Frontage                          | 17m               | 17.02m               | Yes        |
| Battle-axe                                |                   |                      |            |
| <ul> <li>Access leg is no more</li> </ul> | ň                 | ı/a                  | n/a        |
| than 20% of site area                     |                   |                      |            |
| Plot Ratio – New Policy                   | 0.5               | 0.62                 | No         |

# 5.1.2 Street Setback

|                     | Required (Table 1)               | Proposed | Compliant? |  |
|---------------------|----------------------------------|----------|------------|--|
| Primary Street      | 9m                               | n/a      | Yes        |  |
| Secondary Street 6m |                                  | n/a      | Yes        |  |
| Porches,            | Project less than 1m into street |          |            |  |
| verandas,           | setback area and less than 20%   |          | V          |  |
| balconies and       | of frontage or meets average     | n/a      | Yes        |  |
| chimneys            | setback                          |          |            |  |

# 5.1.3 Lot Boundary setback (South)

| Major                                                                                                                                                                                                                                                                                                                                                                                                                                                                                                                                                                                                                                                                                                                                                                                                                                                                                                                                                                                                                                                                                                                                                                                                                                                                                                                                                                                                                                                                                                                                                                                                                                                                                                                                                                                                                                                                                                                                                                                                                                                                                                                          | Length | Height | Setback  | Setback  | Compliant? |
|--------------------------------------------------------------------------------------------------------------------------------------------------------------------------------------------------------------------------------------------------------------------------------------------------------------------------------------------------------------------------------------------------------------------------------------------------------------------------------------------------------------------------------------------------------------------------------------------------------------------------------------------------------------------------------------------------------------------------------------------------------------------------------------------------------------------------------------------------------------------------------------------------------------------------------------------------------------------------------------------------------------------------------------------------------------------------------------------------------------------------------------------------------------------------------------------------------------------------------------------------------------------------------------------------------------------------------------------------------------------------------------------------------------------------------------------------------------------------------------------------------------------------------------------------------------------------------------------------------------------------------------------------------------------------------------------------------------------------------------------------------------------------------------------------------------------------------------------------------------------------------------------------------------------------------------------------------------------------------------------------------------------------------------------------------------------------------------------------------------------------------|--------|--------|----------|----------|------------|
| Opening (y/n)                                                                                                                                                                                                                                                                                                                                                                                                                                                                                                                                                                                                                                                                                                                                                                                                                                                                                                                                                                                                                                                                                                                                                                                                                                                                                                                                                                                                                                                                                                                                                                                                                                                                                                                                                                                                                                                                                                                                                                                                                                                                                                                  |        |        | required | proposed |            |
| No                                                                                                                                                                                                                                                                                                                                                                                                                                                                                                                                                                                                                                                                                                                                                                                                                                                                                                                                                                                                                                                                                                                                                                                                                                                                                                                                                                                                                                                                                                                                                                                                                                                                                                                                                                                                                                                                                                                                                                                                                                                                                                                             | 6.1m   | 2.7m   | 1m       | 0m       | Yes        |
| Constitution of CO 2 (1) of the B Code and the state of t |        |        |          |          |            |

Compliant under C3.2 (i) of the R-Codes where the proposed development is built up to an existing wall on a neighbouring boundary.

# 5.1.4 Open Space

| Required | Proposed | Compliant? |
|----------|----------|------------|
| 55%      | 64%      | Yes        |

5.1.6 Building Height

|                      | Required (Table 3) | Proposed | Compliant? |  |
|----------------------|--------------------|----------|------------|--|
| Pitched Roof         |                    |          | ·          |  |
| Top of External Wall | 6m                 | 2.7m     | Yes        |  |
| Top of Pitched Roof  | 9m                 | 3.9m     | Yes        |  |

# 5.3.3 Parking

| Type of    | Car Parking Space     | e | Proposed | Compliant? |
|------------|-----------------------|---|----------|------------|
| Dwelling   | Location A Location B |   |          |            |
| 2+ Bedroom | 1                     | 2 | 2        | Yes        |

**Building Height of Outbuildings** 

| Requirements        | Proposed | Compliant? |
|---------------------|----------|------------|
| 2.4m – Wall Height  | 2.66m    | No         |
| 4.2m — Ridge Height | 4m       | Yes        |