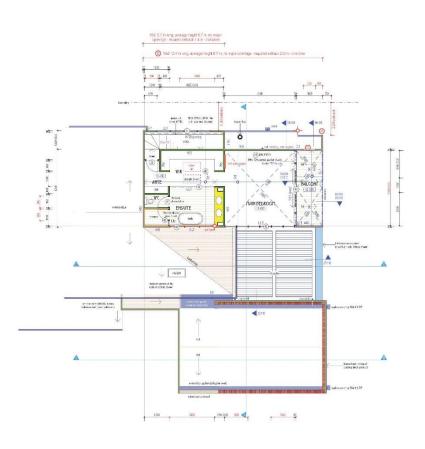

# **Ordinary Council Meeting Attachments** 26 March 2019 R 4.1 ceiling insulation to all new ceilings ALTERATIONS TO THE APPROVED PLANS (a) Non glaced opening less than 1 sign (minor opening) orested to give west wews from Balarmy and not access. Sall is higher than 1 m to prevent failing. This alteration has no effect on compliance to the deemed to sets Section of blade well added to make north elevation moreer and tails small section of not at 11 Event. Wild in set bata 44 an form rout boundary. Tailgo of wall is set back 2.24 m form west boundary. (See Street 104). The alteration meets the deemed to satisfy processors of the R Code and Section 1.25. cebirel SECTION CC SECTION AA 100 100 (3) WEST ELEVATION NORTH ELEVATION siding door changed to window and roduced in width SECTIONS / ELEVATIONS Upgrade existing ceiling insulation to R 4.1 WPZ deyora) 3 3 **SECTION BB** SOUTH ELEVATION 9 Keane Street Peppermint Grove WORKING DRAWING 1:100 @ A2 MIKE RICHARDSON ARCHITECT ## Newton house addition 4815 WD