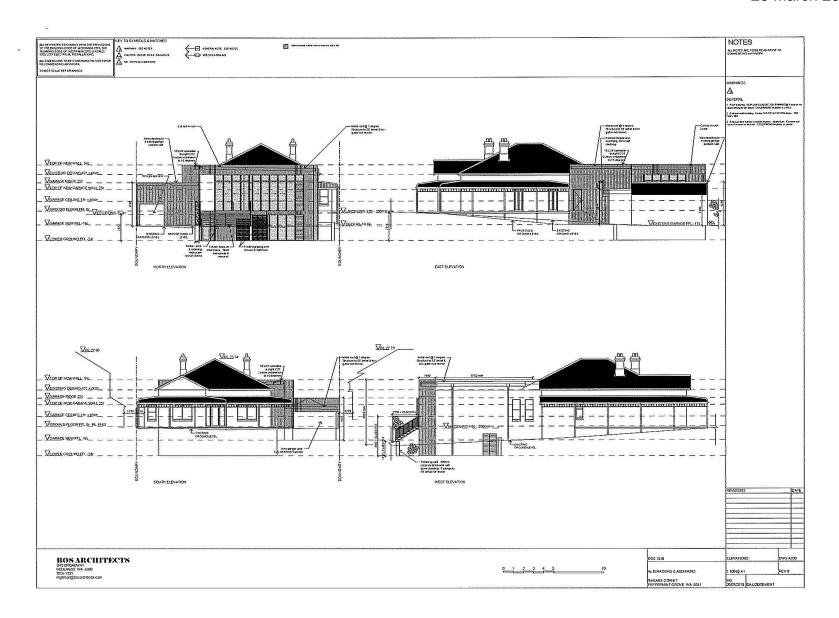

# **Ordinary Council Meeting Attachments** 26 March 2019 R 4.1 ceiling insulation to all new ceilings ALTERATIONS TO THE APPROVED PLANS (a) Non glaced opening less than 1 sign (minor opening) orested to give west wews from Balarmy and not access. Sall is higher than 1 m to prevent failing. This alteration has no effect on compliance to the deemed to sets Section of blade well added to make north elevation moreer and tails small section of not at 11 Event. Wild in set bata 44 an form rout boundary. Tailgo of wall is set back 2.24 m form west boundary. (See Street 104). The alteration meets the deemed to satisfy processors of the R Code and Section 1.25. cebirel SECTION CC SECTION AA 100 100 (3) WEST ELEVATION NORTH ELEVATION siding door changed to window and roduced in width SECTIONS / ELEVATIONS Upgrade existing ceiling insulation to R 4.1 WPZ deyora) 3 3 **SECTION BB** SOUTH ELEVATION 9 Keane Street Peppermint Grove WORKING DRAWING 1:100 @ A2 MIKE RICHARDSON ARCHITECT ## Newton house addition 4815 WD