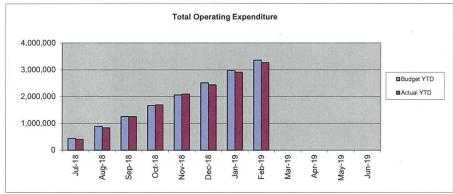

# SHIRE OF PEPPERMINT GROVE Statement of Financial Activity

for the period 1 July 2018 to 28 February 2019

|                                                    | ADOPTED<br>BUDGET<br>2018/19 | REVISED<br>BUDGET<br>2018/19 | YTD BUDGET<br>2018/19 | YTD ACTUAL<br>2018/19 | VARIANCE \$<br>Actual v YTD<br>Budget | VARIANCE %<br>Actual v YTD<br>Budget | FORECAST<br>ACTUAL<br>2018/19 |
|----------------------------------------------------|------------------------------|------------------------------|-----------------------|-----------------------|---------------------------------------|--------------------------------------|-------------------------------|
| Operating Revenue                                  |                              |                              |                       |                       |                                       |                                      |                               |
| FEES & CHARGES                                     | 229,165                      | 213,165                      | 177,110               | 177,050               | (60)                                  | 0%                                   | 213,165                       |
| GRANTS & SUBSIDIES                                 | 117,282                      | 133,311                      | 121,218               | 225,018               | 103,800                               | 86%                                  | 236,611                       |
| CONTRIBUTIONS, REIMBURSEMENTS                      | 1,260,046                    | 1,281,694                    | 1,269,470             | 1,290,787             | 21,317                                | 2%                                   | 1,305,026                     |
| INTEREST ON INVESTMENTS                            | 53,000                       | 53,000                       | 35,333                | 34,200                | (1,133)                               | -3%                                  | 61,200                        |
| OTHER REVENUE                                      | 11,250                       | 14,250                       | 13,000                | 14,597                | 1,597                                 | 12%                                  | 14,250                        |
| PROFIT ON SALE OF ASSETS                           | 0                            | 0                            | 0                     | 0                     | 0                                     |                                      | 0                             |
|                                                    | 1,670,743                    | 1,695,420                    | 1,616,132             | 1,741,652             | 125,520                               | 8%                                   | 1,830,252                     |
| Operating Expenses                                 |                              |                              |                       |                       |                                       |                                      |                               |
| EMPLOYEE COSTS                                     | (2,241,641)                  | (2,275,989)                  | (1,575,685)           | (1,576,493)           | (809)                                 | 0%                                   | (2,291,354)                   |
| MATERIALS & CONTRACTS                              | (1,853,519)                  | (1,909,669)                  | (1,273,113)           | (1,195,844)           | 77,268                                | -6%                                  | (1,967,879)                   |
| PUBLIC UTILITIES                                   | (130,043)                    | (130,043)                    | (86,695)              | (76,515)              | 10,180                                | -12%                                 | (130,043)                     |
| DEPRECIATION                                       | (386,563)                    | (386,563)                    | (257,709)             | (257,709)             | 0                                     | 0%                                   | (386,563)                     |
| INTEREST EXPENSES                                  | (61,030)                     | (61,030)                     | (30,863)              | (30,863)              | 0                                     | 0%                                   | (61,030)                      |
| INSURANCES                                         | (94,256)                     | (94,256)                     | (94,256)              | (94,309)              | (53)                                  | 0%                                   | (94,256)                      |
| LOSS ON SALE OF ASSETS                             | (54,230)                     | (54,250)                     | (34,230)              | (54,505)              | (33)                                  | 070                                  | (31,230)                      |
| OTHER EXPENSES                                     | (77,250)                     | (77,250)                     | (38,625)              | (33,175)              | 5,450                                 | -14%                                 | (69,750)                      |
| OTHER EXPENSES                                     | (4,844,302)                  | (4,934,800)                  | (3,356,945)           | (3,264,909)           | 92,036                                | -3%                                  | (5,000,875)                   |
|                                                    | (4,844,302)                  | (4,534,800)                  | (3,330,343)           | (3,204,303)           | 32,030                                | -5/6                                 | (3,000,873)                   |
| CHANGE IN NET ASSETS                               | (3,173,559)                  | (3,239,380)                  | (1,740,814)           | (1,523,257)           | 217,557                               | -12%                                 | (3,170,623)                   |
| Adjustments for Non-Cash (Revenue) and Expenditure |                              |                              |                       |                       |                                       | - 1/                                 |                               |
| (Profit)/Loss on Asset Disposals                   | 0                            | 0                            | 0                     | 0                     | 0                                     |                                      |                               |
| Depreciation on Assets                             | 386,563                      | 386,563                      | 257,709               | 257,709               | 0                                     | 0%                                   | 386,563                       |
|                                                    | 386,563                      | 386,563                      | 257,709               | 257,709               | 0                                     |                                      | 386,563                       |
| Capital Expenditure                                |                              |                              |                       |                       |                                       |                                      |                               |
| Land & Buildings                                   | 0                            | 0                            | 0                     | 0                     | 0                                     |                                      | 0                             |
| Plant and Equipment                                | (164,500)                    | (164,500)                    | (131,500)             | (98,124)              | 33,376                                | -25%                                 | (164,500)                     |
| Furniture & Equipment                              | 0                            | 0                            | 0                     | 0                     | 0                                     |                                      | (35,000)                      |
| Infrastructure Assets - Roads                      | (270,000)                    | (270,000)                    | (130,000)             | (124,791)             | 5,209                                 | -4%                                  | (150,000)                     |
| Infrastructure Assets - Other                      | (20,000)                     | (20,000)                     | 0                     | 0                     | 0                                     |                                      | (206,600)                     |
| Infrastructure Assets - Footpaths                  | (50,000)                     | (50,000)                     | 0                     | 0                     | 0                                     |                                      | (170,000)                     |
| Infrastructure Assets - Parks & Reserves           | (-1,-1-1,                    | 0                            | 0                     | 0                     | 0                                     |                                      | 0                             |
| Infrastructure Assets - Drainage                   | (9,000)                      | (9,000)                      | (9,000)               | (4,323)               | 4,677                                 | -52%                                 | (9,000)                       |
| Thrust detaile 7155ets Brainage                    | (513,500)                    | (513,500)                    | (270,500)             | (227,238)             | 43,262                                | -16%                                 | (735,100)                     |
| Capital Revenue                                    | (515,500)                    | (313,300)                    | (270,300)             | (227,230)             | 13,202                                | 20/0                                 | (755,100)                     |
| Proceeds from Disposal of assets                   | 130,000                      | 130,000                      | 99,000                | 69,318                | (29,682)                              | -30%                                 | 130,000                       |
| Debt Management                                    |                              |                              |                       |                       |                                       |                                      | A CONTRACTOR OF THE           |
| Repayment of Debentures                            | (27,701)                     | (27,701)                     | (13,616)              | (13,616)              | 0                                     | 0%                                   | (27,701)                      |
| Reserves and Restricted Funds                      |                              |                              |                       |                       |                                       |                                      |                               |
| Transfers to Reserves                              | (200,300)                    | (200,300)                    | . (15,000)            | (16,437)              | (1,437)                               | 10%                                  | (197,850)                     |
| Transfers from Reserves                            | 22,920                       | 22,920                       | 0                     | 0                     | 0                                     |                                      | 141,220                       |
|                                                    | (177,380)                    | (177,380)                    | (15,000)              | (16,437)              | (1,437)                               |                                      | (56,630)                      |
| Net Current Assets July 1 B/Fwd                    | 234,565                      | 234,565                      | 234,565               | 234,565               | (0)                                   | 0%                                   | 234,565                       |
| Net Current Assets Year to Date                    | 81,992                       | 16,171                       | 1,774,348             | 2,020,229             | 245,881                               | 14%                                  | 78                            |
|                                                    |                              |                              |                       |                       |                                       |                                      |                               |
| Amount Raised from Rates                           | 3,223,004                    | 3,223,004                    | 3,223,004             | 3,239,185             | 16,181                                | 1%                                   | 3,239,004                     |