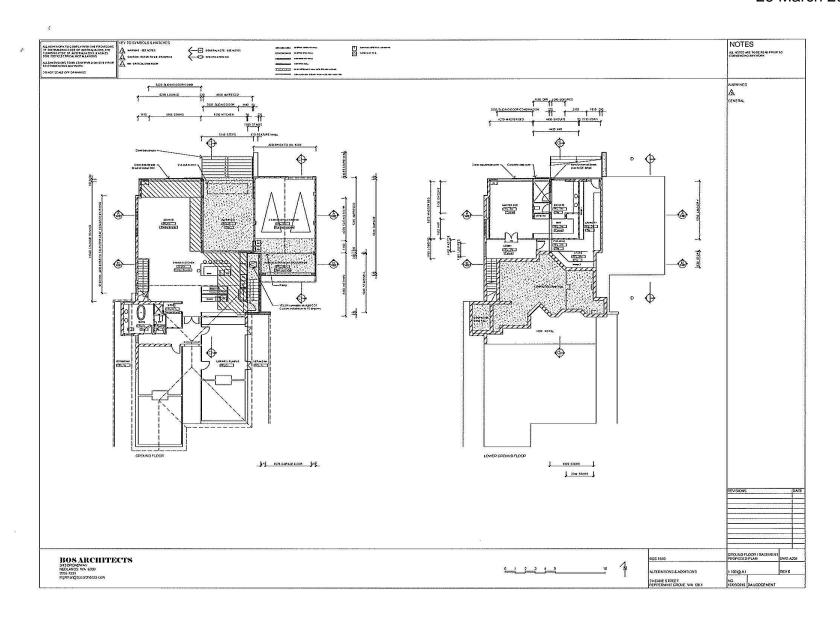

# **Ordinary Council Meeting Attachments** 26 March 2019 R 4.1 ceiling insulation to all new ceilings ALTERATIONS TO THE APPROVED PLANS (a) Non glaced opening less than 1 sign (minor opening) orested to give west wews from Balarmy and not access. Sall is higher than 1 m to prevent failing. This alteration has no effect on compliance to the deemed to sets Section of blade well added to make north elevation moreer and tails small section of not at 11 Event. Wild in set bata 44 an form rout boundary. Tailgo of wall is set back 2.24 m form west boundary. (See Street 104). The alteration meets the deemed to satisfy processors of the R Code and Section 1.25. cebirel SECTION CC SECTION AA 100 100 (3) WEST ELEVATION NORTH ELEVATION siding door changed to window and roduced in width SECTIONS / ELEVATIONS Upgrade existing ceiling insulation to R 4.1 WPZ deyora) 3 3 **SECTION BB** SOUTH ELEVATION 9 Keane Street Peppermint Grove WORKING DRAWING 1:100 @ A2 MIKE RICHARDSON ARCHITECT ## Newton house addition 4815 WD

Drawing

Location

Project

Sheet 106

130416

1/106 Stirling Highway North Fremantle WA 6159
Tel 0428 155960 / 9430 6099 Email mike@mikerichardson.iinet.net.au