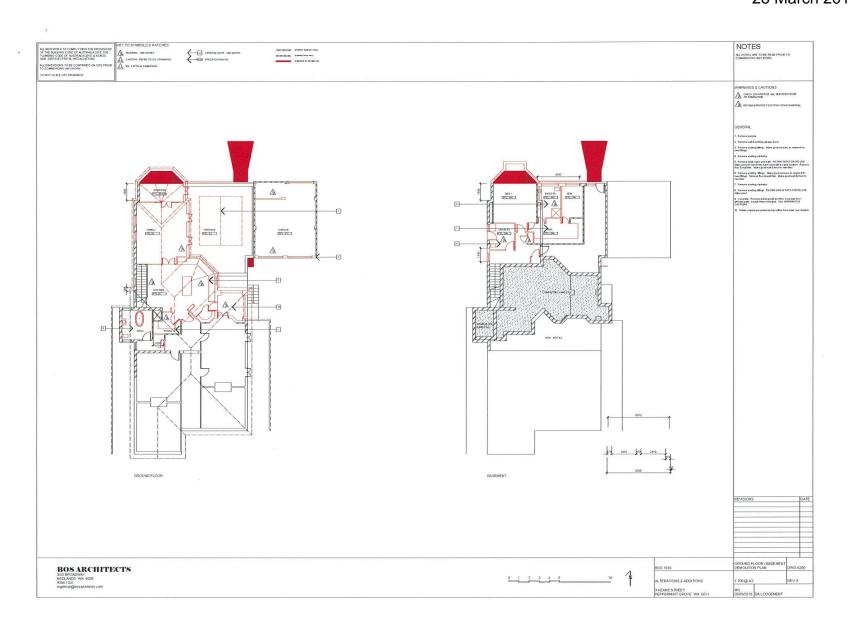

# 26 March 2019

SASEMENT PLAN / GF FRAMING

MINE RICHARDSON ARCHITECT 1883
1/106 Stirling Highway North Fremantle VVA 6159
Tel 0428 155960 / 9430 6099 Email mike@mikerichardson.linet.net.au

Newton Client house addition Project 9 Keane Street Peppermint Grove Location

WORKING DRAWING
Drawing

1:100 @ A2

Drawn MR 130416

4815 WD Sheet 102

### ENGINEERING MEMBER SCHEDULE

C1 90 SHS 5
RS1 HSP C (full) weekled to farm pond frame with CT-by
RS1 HSP C (full) weekled to farm pond frame with CT-by
HSP Treal placed hauses at 1200 content a 5.500 mass upon
designed and frame definition by a Leonard flow Manufact
(Letters for your of m TFC over startwell)
LETH 27100 TFC-by and late weekled toe by but, fully weekled to CT-b
LS1 300 KST (M, further lates 190 xFS framming motivated over
LS2 27100 xFS made and motivated for the full startwell)
LS3 190 x 6 manufact
LS3

190 x 45 Intel
nominal not load bearing lintel if required
300 x 61 LV limited with 90 x 45 teaming notiched over
90 x 45 ceiling joists
trevisioned fill height hoop ion stop wall bracing at max 50°
flocid in accordance with AS 1904
teasined hoop ion stop rout bracing
screw feed to lop of purins