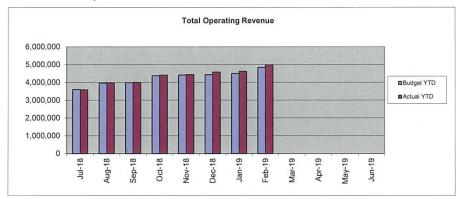

# SHIRE OF PEPPERMINT GROVE Statement of Financial Activity

for the period 1 July 2018 to 28 February 2019

|                                                    | ADOPTED<br>BUDGET<br>2018/19 | REVISED<br>BUDGET<br>2018/19 | YTD BUDGET<br>2018/19 | YTD ACTUAL<br>2018/19 | VARIANCE \$<br>Actual v YTD<br>Budget | VARIANCE %<br>Actual v YTD<br>Budget | FORECAST<br>ACTUAL<br>2018/19 |
|----------------------------------------------------|------------------------------|------------------------------|-----------------------|-----------------------|---------------------------------------|--------------------------------------|-------------------------------|
| Operating Revenue                                  |                              |                              |                       |                       |                                       |                                      |                               |
| FEES & CHARGES                                     | 229,165                      | 213,165                      | 177,110               | 177,050               | (60)                                  | 0%                                   | 213,165                       |
| GRANTS & SUBSIDIES                                 | 117,282                      | 133,311                      | 121,218               | 225,018               | 103,800                               | 86%                                  | 236,611                       |
| CONTRIBUTIONS, REIMBURSEMENTS                      | 1,260,046                    | 1,281,694                    | 1,269,470             | 1,290,787             | 21,317                                | 2%                                   | 1,305,026                     |
| INTEREST ON INVESTMENTS                            | 53,000                       | 53,000                       | 35,333                | 34,200                | (1,133)                               | -3%                                  | 61,200                        |
| OTHER REVENUE                                      | 11,250                       | 14,250                       | 13,000                | 14,597                | 1,597                                 | 12%                                  | 14,250                        |
| PROFIT ON SALE OF ASSETS                           | 0                            | 0                            | 0                     | 0                     | 0                                     |                                      | 0                             |
|                                                    | 1,670,743                    | 1,695,420                    | 1,616,132             | 1,741,652             | 125,520                               | 8%                                   | 1,830,252                     |
| Operating Expenses                                 |                              |                              |                       |                       |                                       |                                      |                               |
| EMPLOYEE COSTS                                     | (2,241,641)                  | (2,275,989)                  | (1,575,685)           | (1,576,493)           | (809)                                 | 0%                                   | (2,291,354)                   |
| MATERIALS & CONTRACTS                              | (1,853,519)                  | (1,909,669)                  | (1,273,113)           | (1,195,844)           | 77,268                                | -6%                                  | (1,967,879)                   |
| PUBLIC UTILITIES                                   | (130,043)                    | (130,043)                    | (86,695)              | (76,515)              | 10,180                                | -12%                                 | (130,043)                     |
| DEPRECIATION                                       | (386,563)                    | (386,563)                    | (257,709)             | (257,709)             | 0                                     | 0%                                   | (386,563)                     |
| INTEREST EXPENSES                                  | (61,030)                     | (61,030)                     | (30,863)              | (30,863)              | 0                                     | 0%                                   | (61,030)                      |
| INSURANCES                                         | (94,256)                     | (94,256)                     | (94,256)              | (94,309)              | (53)                                  | 0%                                   | (94,256)                      |
| LOSS ON SALE OF ASSETS                             | (54,230)                     | (54,250)                     | (34,230)              | (54,505)              | (33)                                  | 070                                  | (31,230)                      |
| OTHER EXPENSES                                     | (77,250)                     | (77,250)                     | (38,625)              | (33,175)              | 5,450                                 | -14%                                 | (69,750)                      |
| OTHER EXPENSES                                     | (4,844,302)                  | (4,934,800)                  | (3,356,945)           | (3,264,909)           | 92,036                                | -3%                                  | (5,000,875)                   |
|                                                    | (4,844,302)                  | (4,534,800)                  | (3,330,343)           | (3,204,303)           | 32,030                                | -5/6                                 | (3,000,873)                   |
| CHANGE IN NET ASSETS                               | (3,173,559)                  | (3,239,380)                  | (1,740,814)           | (1,523,257)           | 217,557                               | -12%                                 | (3,170,623)                   |
| Adjustments for Non-Cash (Revenue) and Expenditure |                              |                              |                       |                       |                                       | - 1/                                 |                               |
| (Profit)/Loss on Asset Disposals                   | 0                            | 0                            | 0                     | 0                     | 0                                     |                                      |                               |
| Depreciation on Assets                             | 386,563                      | 386,563                      | 257,709               | 257,709               | 0                                     | 0%                                   | 386,563                       |
|                                                    | 386,563                      | 386,563                      | 257,709               | 257,709               | 0                                     |                                      | 386,563                       |
| Capital Expenditure                                |                              |                              |                       |                       |                                       |                                      |                               |
| Land & Buildings                                   | 0                            | 0                            | 0                     | 0                     | 0                                     |                                      | 0                             |
| Plant and Equipment                                | (164,500)                    | (164,500)                    | (131,500)             | (98,124)              | 33,376                                | -25%                                 | (164,500)                     |
| Furniture & Equipment                              | 0                            | 0                            | 0                     | 0                     | 0                                     |                                      | (35,000)                      |
| Infrastructure Assets - Roads                      | (270,000)                    | (270,000)                    | (130,000)             | (124,791)             | 5,209                                 | -4%                                  | (150,000)                     |
| Infrastructure Assets - Other                      | (20,000)                     | (20,000)                     | 0                     | 0                     | 0                                     |                                      | (206,600)                     |
| Infrastructure Assets - Footpaths                  | (50,000)                     | (50,000)                     | 0                     | 0                     | 0                                     |                                      | (170,000)                     |
| Infrastructure Assets - Parks & Reserves           | (-1,-1-1,                    | 0                            | 0                     | 0                     | 0                                     |                                      | 0                             |
| Infrastructure Assets - Drainage                   | (9,000)                      | (9,000)                      | (9,000)               | (4,323)               | 4,677                                 | -52%                                 | (9,000)                       |
| Thrust detaile 7155ets Brainage                    | (513,500)                    | (513,500)                    | (270,500)             | (227,238)             | 43,262                                | -16%                                 | (735,100)                     |
| Capital Revenue                                    | (515,500)                    | (313,300)                    | (270,300)             | (227,230)             | 13,202                                | 20/0                                 | (755,100)                     |
| Proceeds from Disposal of assets                   | 130,000                      | 130,000                      | 99,000                | 69,318                | (29,682)                              | -30%                                 | 130,000                       |
| Debt Management                                    |                              |                              |                       |                       |                                       |                                      | A CONTRACTOR OF THE           |
| Repayment of Debentures                            | (27,701)                     | (27,701)                     | (13,616)              | (13,616)              | 0                                     | 0%                                   | (27,701)                      |
| Reserves and Restricted Funds                      |                              |                              |                       |                       |                                       |                                      |                               |
| Transfers to Reserves                              | (200,300)                    | (200,300)                    | . (15,000)            | (16,437)              | (1,437)                               | 10%                                  | (197,850)                     |
| Transfers from Reserves                            | 22,920                       | 22,920                       | 0                     | 0                     | 0                                     |                                      | 141,220                       |
|                                                    | (177,380)                    | (177,380)                    | (15,000)              | (16,437)              | (1,437)                               |                                      | (56,630)                      |
| Net Current Assets July 1 B/Fwd                    | 234,565                      | 234,565                      | 234,565               | 234,565               | (0)                                   | 0%                                   | 234,565                       |
| Net Current Assets Year to Date                    | 81,992                       | 16,171                       | 1,774,348             | 2,020,229             | 245,881                               | 14%                                  | 78                            |
|                                                    |                              |                              |                       |                       |                                       |                                      |                               |
| Amount Raised from Rates                           | 3,223,004                    | 3,223,004                    | 3,223,004             | 3,239,185             | 16,181                                | 1%                                   | 3,239,004                     |