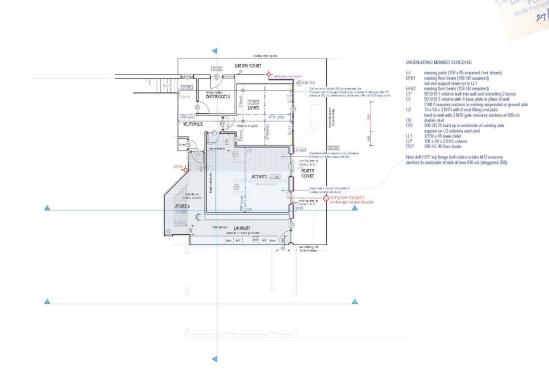

### ENGINEERING MEMBER SCHEDULE

C1 90 SHS 5
RS1 HSP C (full) weekled to farm pond frame with CT-by
RS1 HSP C (full) weekled to farm pond frame with CT-by
HSP Treal placed hauses at 1200 content a 5.500 mass upon
designed and frame definition by a Leonard flow Manufact
(Letters for your of m TFC over startwell)
LETH 27100 TFC-by and late weekled toe by but, fully weekled to CT-b
LS1 300 KST (M, further lates 190 xFS framming motivated over
LS2 27100 xFS made and motivated for the full startwell)
LS3 190 x 6 manufact
LS3

190 x 45 Intel
nominal not load bearing lintel if required
300 x 61 LV limited with 90 x 45 teaming notiched over
90 x 45 ceiling joists
trevisioned fill height hoop ion stop wall bracing at max 50°
flocid in accordance with AS 1904
teasined hoop ion stop rout bracing
screw feed to lop of purins