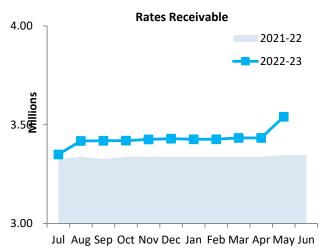

|

This information is to be read in conjunction with the accompanying Financial Statements and notes.

## **OPERATING ACTIVITIES** NOTE 3 **RECEIVABLES**

| Rates receivable               | 30 June 2022 | 31 Mar 2023 |
|--------------------------------|--------------|-------------|
| Nates receivable               |              |             |
|                                | \$           | \$          |
| Opening arrears previous years | 37,307       | 23,656      |
| Levied this year               | 3,345,071    | 3,540,920   |
| Less - collections to date     | (3,358,722)  | (3,463,064) |
| Equals current outstanding     | 23,656       | 101,512     |
| Net rates collectable          | 23,656       | 101,512     |
| % Collected                    | 99.3%        | 97.2%       |



| Receivables - general                 | Credit | Current | 30 Days | 60 Days | 90+ Days | Total    |
|---------------------------------------|--------|---------|---------|---------|----------|----------|
|                                       | \$     | \$      | \$      | \$      | \$       | \$       |
| Receivables - general                 | 0      | 39,820  | 0       | 1,213   | 640      | 41,673   |
| Percentage                            | 0.0%   | 95.6%   | 0.0%    | 2.9%    | 1.5%     |          |
| Balance per trial balance             |        |         |         |         |          |          |
| Sundry receivable                     |        |         | 0       | 0       | 0        | 413,524  |
| GST receivable                        |        |         | 0       | 0