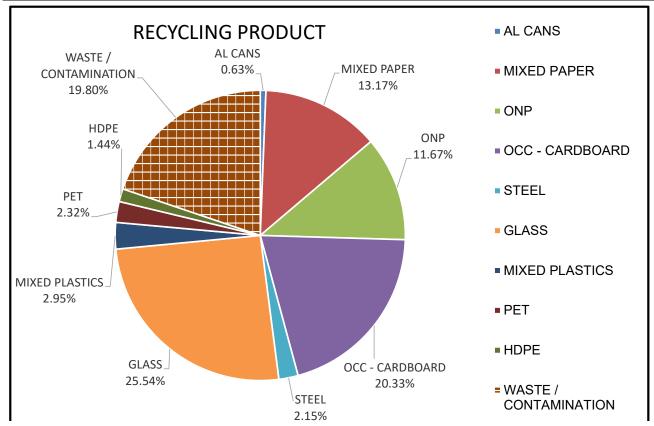

| 0.63                 | 0.08             |
| MIXED PAPER           | 13.17                | 1.71             |
| ONP                   | 11.67                | 1.52             |
| OCC - CARDBOARD       | 20.33                | 2.64             |
| STEEL                 | 2.15                 | 0.28             |
| GLASS                 | 25.54                | 3.32             |
| MIXED PLASTICS        | 2.95                 | 0.38             |
| PET                   | 2.32                 | 0.30             |
| HDPE                  | 1.44                 | 0.19             |
| TOTAL RECOVERED       | 80.20                | 10.43            |
| WASTE / CONTAMINATION | 19.80                | 2.58             |
| MONTHLY TOTAL         | 100.00               | 13.01            |