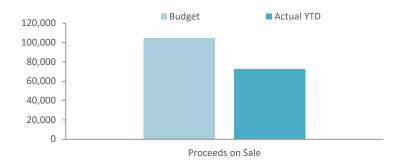

|
|------------------------------|----------|----------|--------|--------|----------|----------|--------|--------|
|                              | Net Book |          |        |        | Net Book |          |        |        |
| Asset Ref. Asset description | Value    | Proceeds | Profit | (Loss) | Value    | Proceeds | Profit | (Loss) |
|                              | \$       | \$       | \$     | \$     | \$       | \$       | \$     | \$     |
| Plant and equipment          |          |          |        |        |          |          |        |        |
| Plant                        | 76,275   | 105,000  | 28,725 | 0      | 43,796   | 72,728   | 28,932 | 0      |
|                              | 76,275   | 105,000  | 28,725 | 0      | 43,796   | 72,728   | 28,932 | 0      |



#### Capital expenditure total Level of completion indicators

4 0% 20% 40% 60% 80% 100% Over 100%

October 2021

New

New

ď

4

Percentage Year to Date Actual to Annual Budget expenditure where the expenditure over budget highlighted in red.

Level of completion indicator, please see table at the end of this note for further detail. Amended **Proposed Date of** Variance Project **Account Description** Budget YTD Budget YTD Actual (Under)/Over Capex **LAND & BUILDINGS** March 2023 Renewal Design main entry weather protection structure 7,500 0 0 0 ď December 2022 Renewal Painting works 5,000 0 2,079 2,079 December 2022 Renewal works for appliances, furniture, fixtures 15,000 0 3,537 3,537 ď Renewal December 2022 Renewal Damp treatment to Storeroom 11,500 0 10,968 10,968 December 2022 Ren