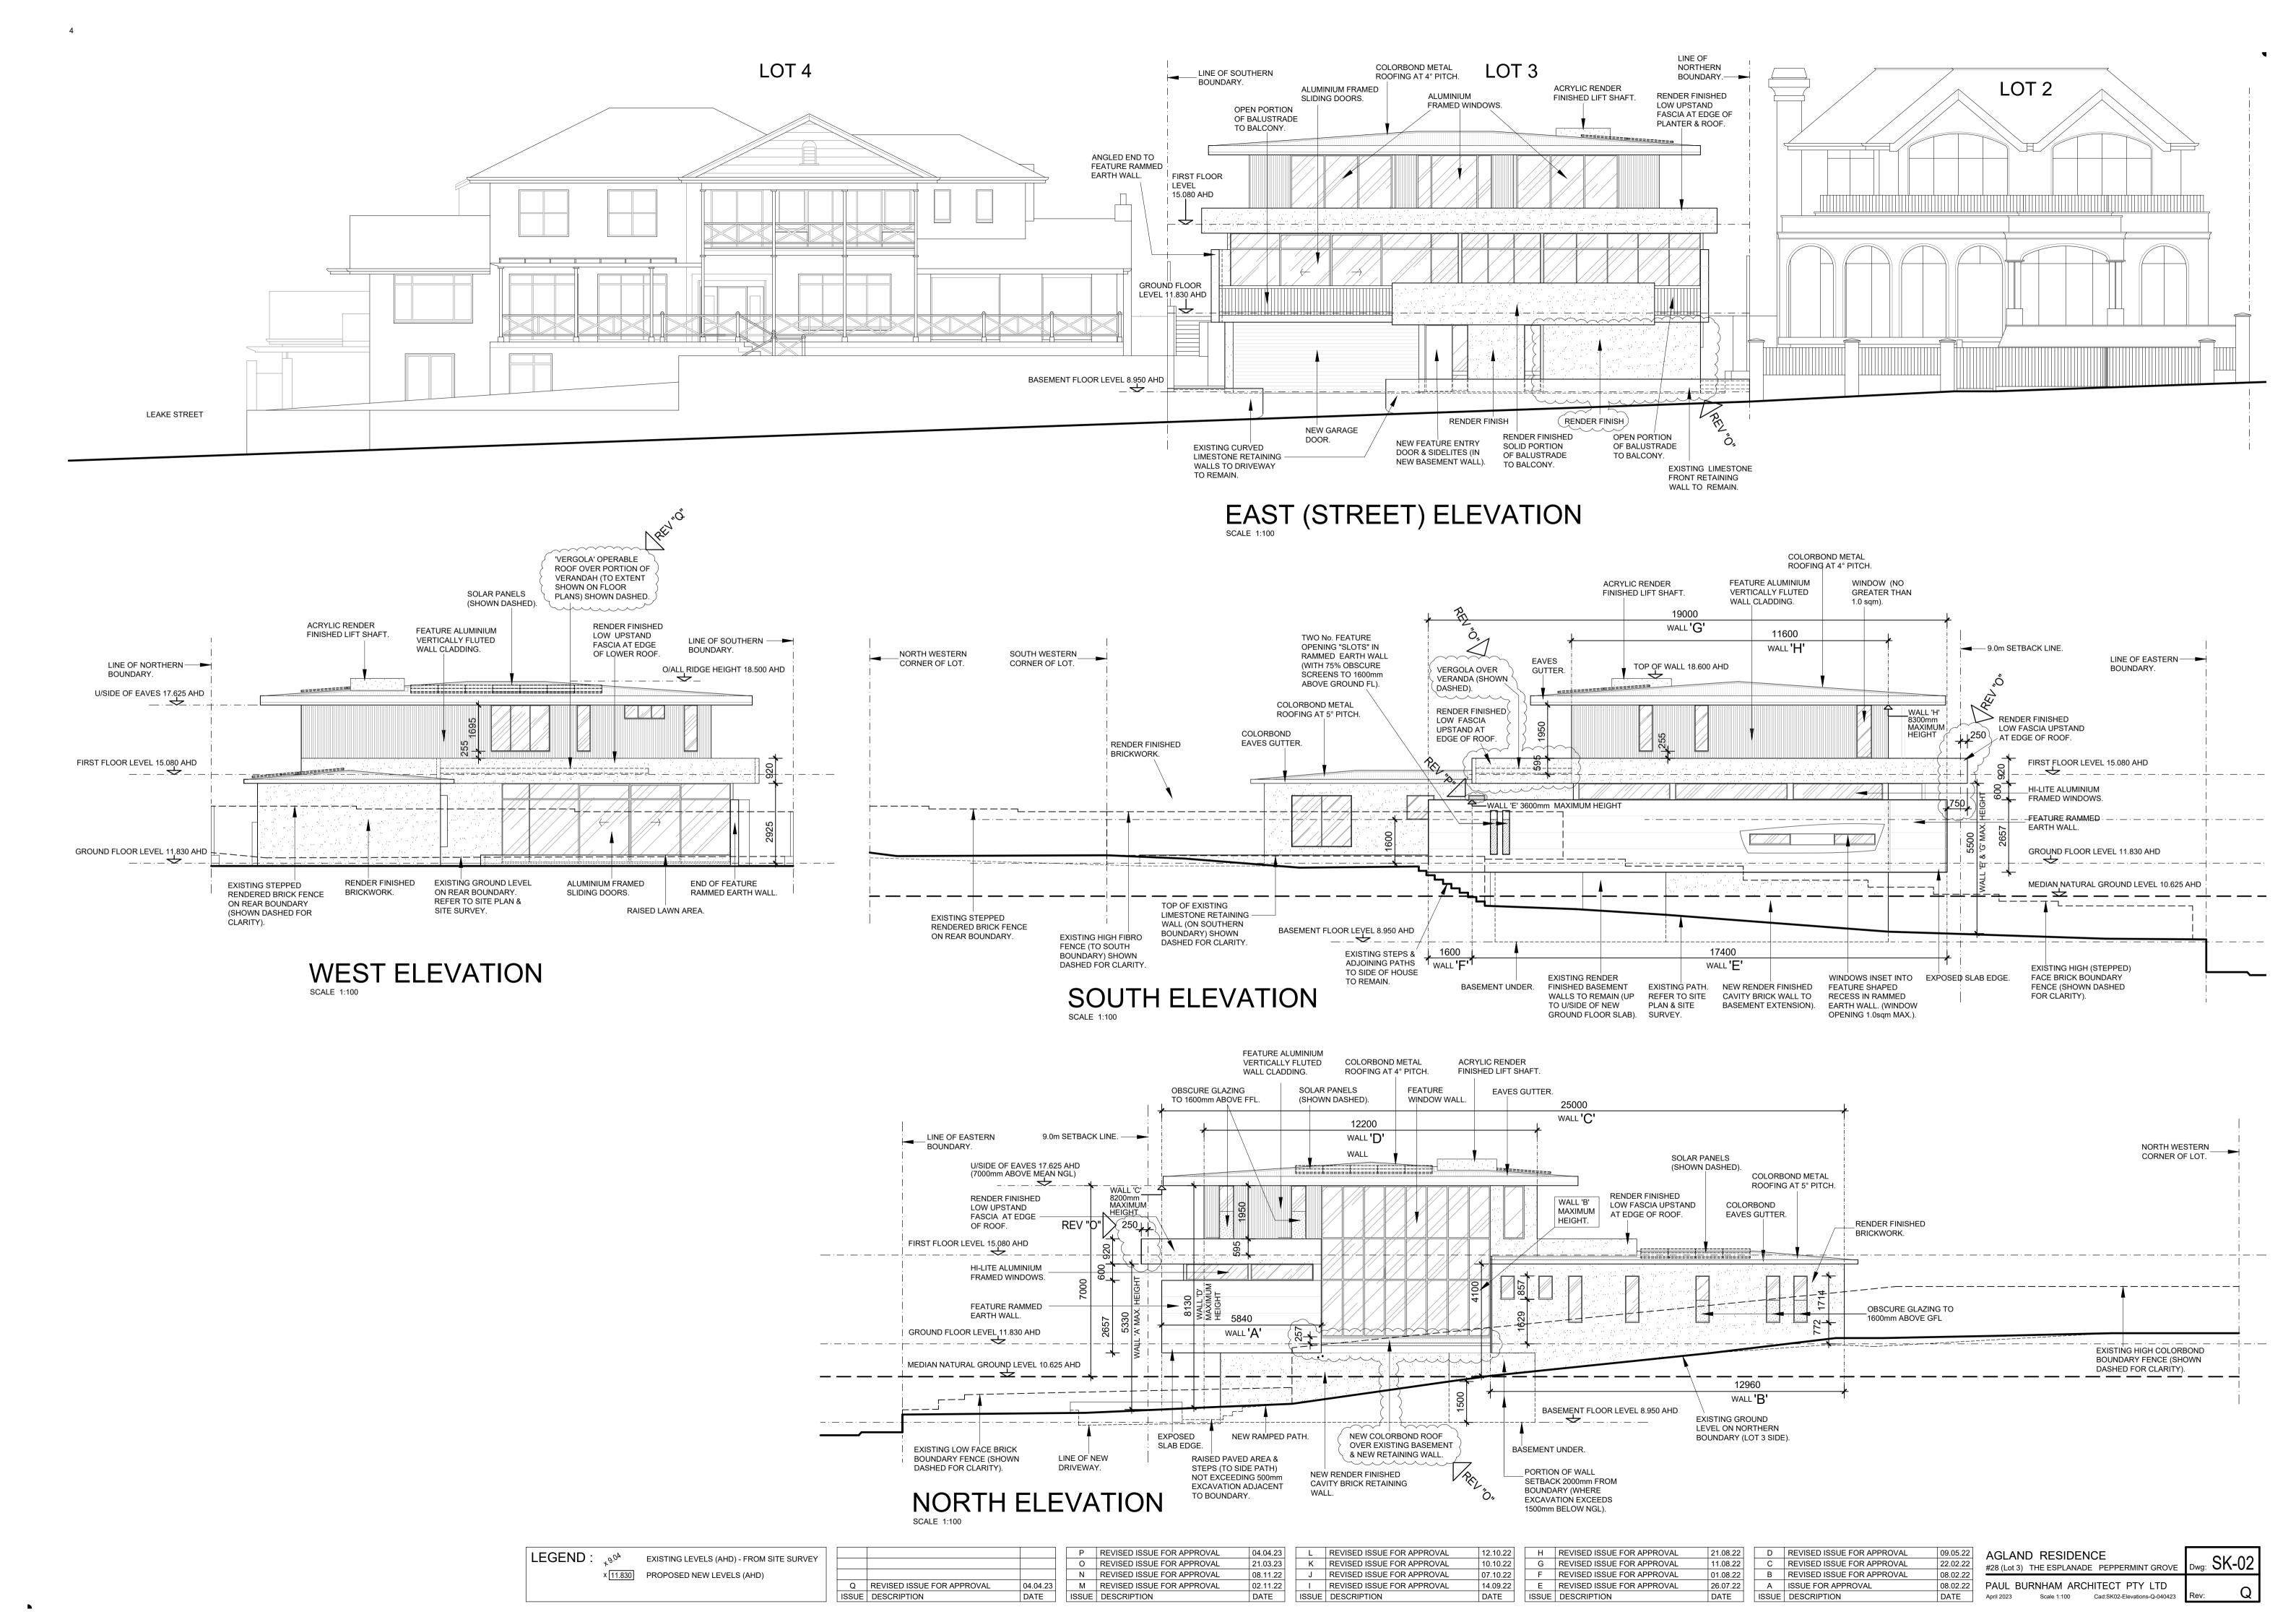

# SHIRE OF PEPPERMINT GROVE

# ATTACHMENTS

Ordinary Council Meeting

18<sup>th</sup> April 2023

# TABLE OF CONTENTS

| SUBJECT HEADING                                                         | PAGE |
|-------------------------------------------------------------------------|------|
| 8.1.1 28 The Esplande                                                   | 3    |
| 8.1.2 25 Irvine Street Withdrawn by Applicant                           |      |
| 8.3.1 List of Accounts Paid                                             | 5    |
| 8.3.2 Financial Management Statements for the period ended 31st March 2 | 31   |
| 8.4.1 Matters for Information and Noting                                | 46   |



# 8.1.1 28 The Esplande







# 8.1.2 25 Irvine Street



# 8.3.1 List of Accounts Paid

# **Accounts Paid - March 2023**

| Payment / Invoice          | Date Description                                                 | Amount    |
|----------------------------|------------------------------------------------------------------|-----------|
| FT Payment - EFT00509      |                                                                  |           |
| 109 - Professional PC Su   | nnort Pty I td (PPS)                                             |           |
| 24961M                     | 15/02/23 Managed IT Service - March 2023                         | 5,862.82  |
| 2490 NVI                   | Total 109                                                        | 5,862.82  |
| 162 - Western Metropolita  |