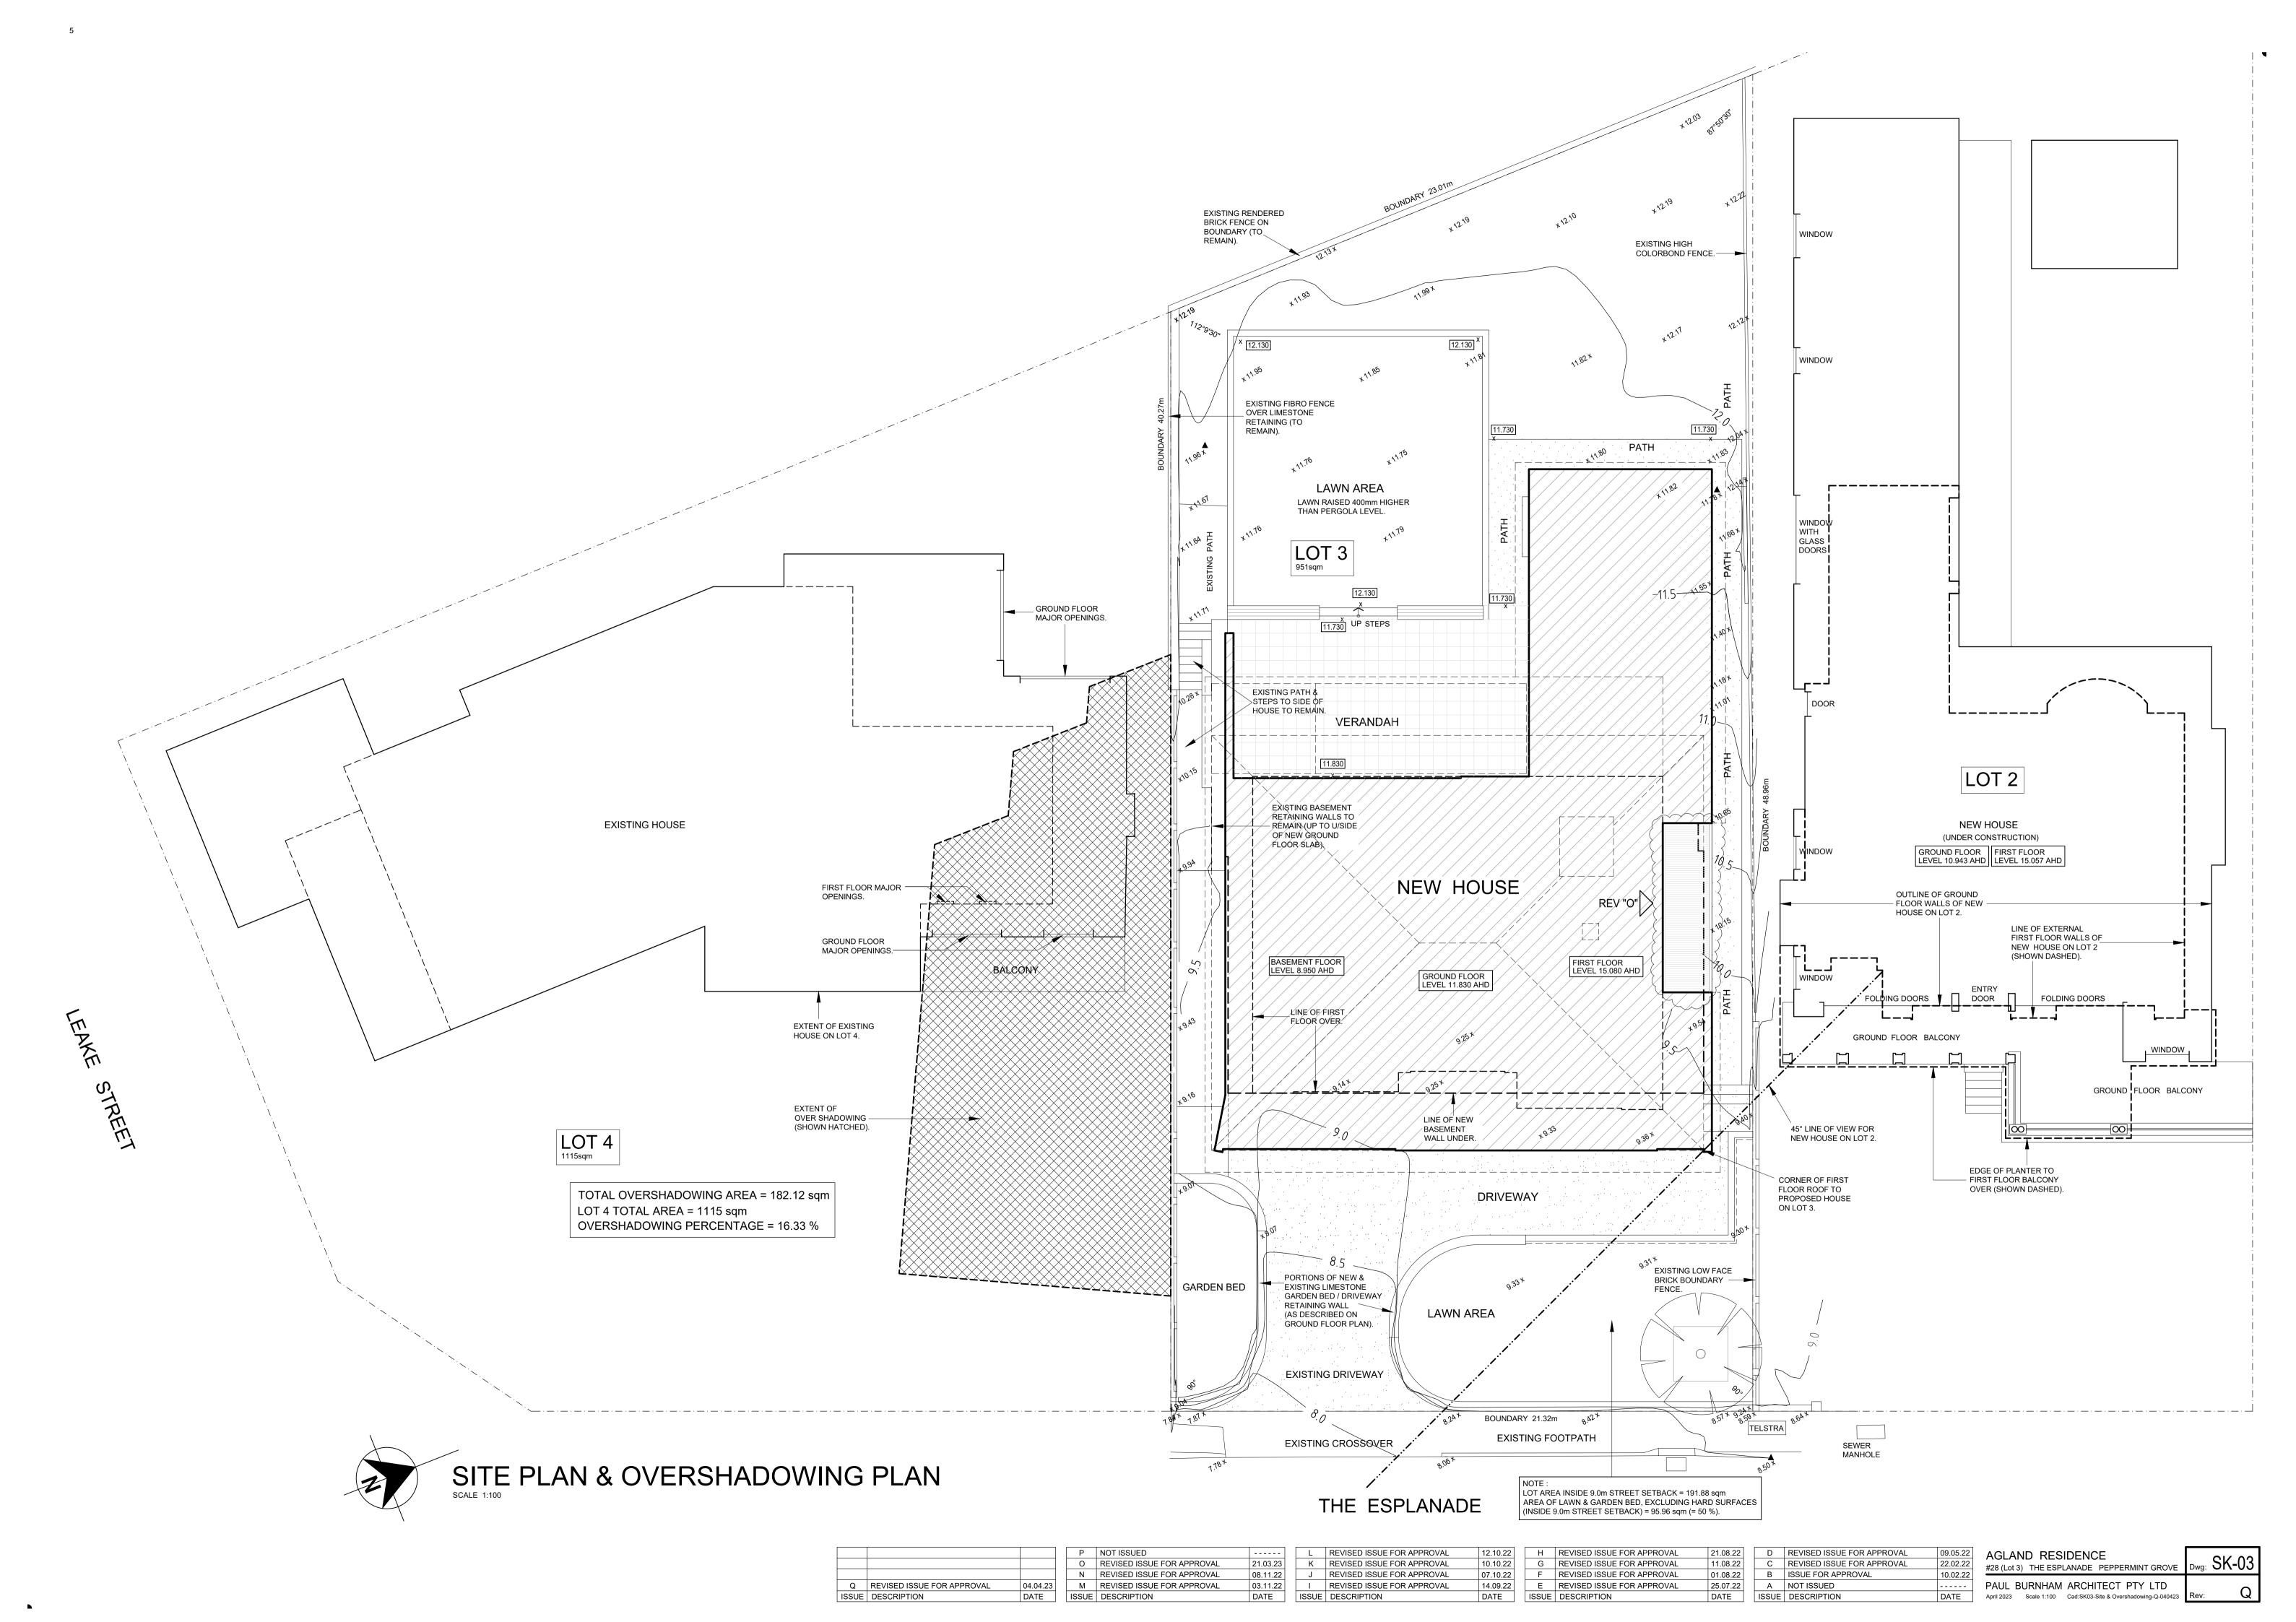

# SHIRE OF PEPPERMINT GROVE

# ATTACHMENTS

Ordinary Council Meeting

18<sup>th</sup> April 2023

# TABLE OF CONTENTS

| SUBJECT HEADING                                                         | PAGE |
|-------------------------------------------------------------------------|------|
| 8.1.1 28 The Esplande                                                   | 3    |
| 8.1.2 25 Irvine Street Withdrawn by Applicant                           |      |
| 8.3.1 List of Accounts Paid                                             | 5    |
| 8.3.2 Financial Management Statements for the period ended 31st March 2 | 31   |
| 8.4.1 Matters for Information and Noting                                | 46   |



# 8.1.1 28 The Esplande







# 8.1.2 25 Irvine Street



# 8.3.1 List of Accounts Paid

# **Accounts Paid - March 2023**

| Payment / Invoice          | Date Description                                                 | Amount    |
|----------------------------|------------------------------------------------------------------|-----------|
| FT Payment - EFT00509      |                                                                  |           |
| 109 - Professional PC Su   | nnort Pty I td (PPS)                                             |           |
| 24961M                     | 15/02/23 Managed IT Service - March 2023                         | 5,862.82  |
| 2490 NVI                   | Total 109                                                        | 5,862.82  |
| 162 - Western Metropolita  |