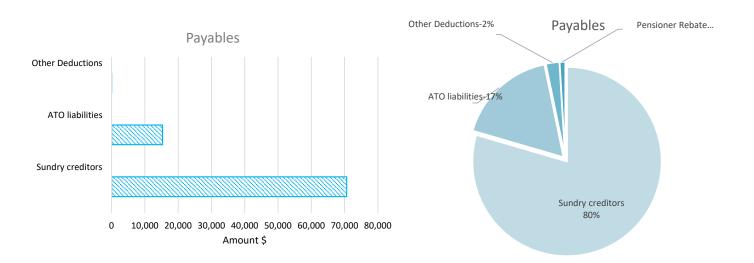

|  |
| Other Deductions                   |        |                |         | 0               | 0  | 0        | (2,036) |  |
| Pensioner Rebate Clearing          |        |                |         | 0               | 0  | 0        | 842     |  |
| Total payables general outstanding |        |                |         |                 |    |          | 84,757  |  |

Amounts shown above include GST (where applicable)

#### **KEY INFORMATION**

Trade and other payables represent liabilities for goods and services provided to the Shire that are unpaid and arise when the Shire becomes obliged to make future payments in respect of the purchase of these goods and services. The amounts are unsecured, are recognised as a current liability and are normally paid within 30 days of recognition.





### **OPERATING ACTIVITIES** NOTE 5 **RATE REVENUE**

| General rate revenue      |            | Budget     |            |           |         |      |           | YTD Actual |         |       |           |
|---------------------------|------------|------------|------------|-----------|---------|------|-----------|------------|---------|-------|-----------|
|                           | Rate in    | Number of  | Rateable   | Rate      | Interim | Back | Total     | Rate       | Interim | Back  | Total     |
|                           | \$ (cents) | Properties | Value      | Revenue   | Rate    | Rate | Revenue   | Revenue    | Rates   | Rates | Revenue   |
| RATE TYPE                 |            |            |            | \$        | \$      | \$   | \$        | \$         | \$      |