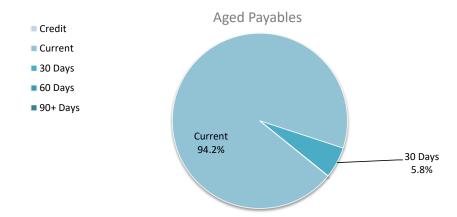

|  |
| Other Deductions                   |        |                |         | 0               | 0  | 0        | (2,036) |  |
| Pensioner Rebate Clearing          |        |                |         | 0               | 0  | 0        | 842     |  |
| Total payables general outstanding |        |                |         |                 |    |          | 84,757  |  |

Amounts shown above include GST (where applicable)

#### **KEY INFORMATION**

Trade and other payables represent liabilities for goods and services provided to the Shire that are unpaid and arise when the Shire becomes obliged to make future payments in respect of the purchase of these goods and services. The amounts are unsecured, are recognised as a current liability and are normally paid within 30 days of recognition.





### **OPERATING ACTIVITIES** NOTE 5 **RATE REVENUE**

| General rate revenue      |            | Budget     |            |           |         |      |           | YTD Actual |         |       |           |
|---------------------------|------------|------------|------------|-----------|---------|------|-----------|------------|---------|-------|-----------|
|                           | Rate in    | Number of  | Rateable   | Rate      | Interim | Back | Total     | Rate       | Interim | Back  | Total     |
|                           | \$ (cents) | Properties | Value      | Revenue   | Rate    | Rate | Revenue   | Revenue    | Rates   | Rates | Revenue   |
| RATE TYPE                 |            |            |            | \$        | \$      | \$   | \$        | \$         | \$