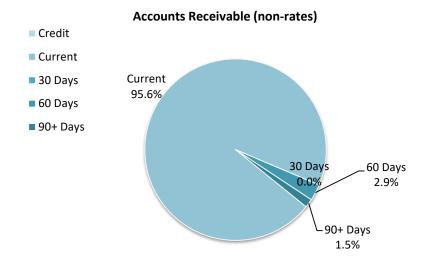

|         |         |          | 370,253  |

Amounts shown above include GST (where applicable)

#### **KEY INFORMATION**

Trade and other receivables include amounts due from ratepayers for unpaid rates and service charges and other amounts due from third parties for goods sold and services performed in the ordinary course of business. Receivables expected to be collected within 12 months of the end of the reporting period are classified as current assets. All other receivables are classified as non-current assets. Collectability of trade and other receivables is reviewed on an ongoing basis. Debts that are known to be uncollectible are written off when identified. An allowance for impairment of receivables is raised when there is objective evidence that they will not be collectible.



| Payables - general                 | Credit | Credit Current |         | 30 Days 60 Days |    | 90+ Days | Total   |  |
|------------------------------------|--------|----------------|---------|-----------------|----|----------|---------|--|
|                                    | \$     |                | \$      | \$              | \$ | \$       | \$      |  |
| Payables - general                 |        | 0              | 322,024 | 19,704          | 0  | 112      | 341,840 |  |
| Balance per trial balance          |        |                |         |                 |    |          |         |  |
| Sundry creditors                   |        |                |         | 0               | 0  | 0        | 70,636  |  |
| ATO liabilities                    |        |                |